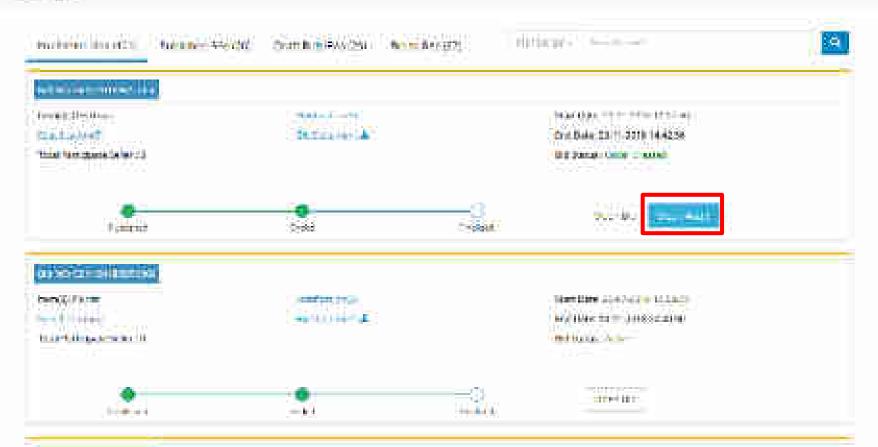

### **Request Management**

Request management is designed specially for buyer to submit the request from the portal itself and buyer may also track the status of the request if required.

Request management offers you -

- 1. Request for Bid corrigendum.
- 2. Request for category upgradation.
- 3. Request for new category creation.