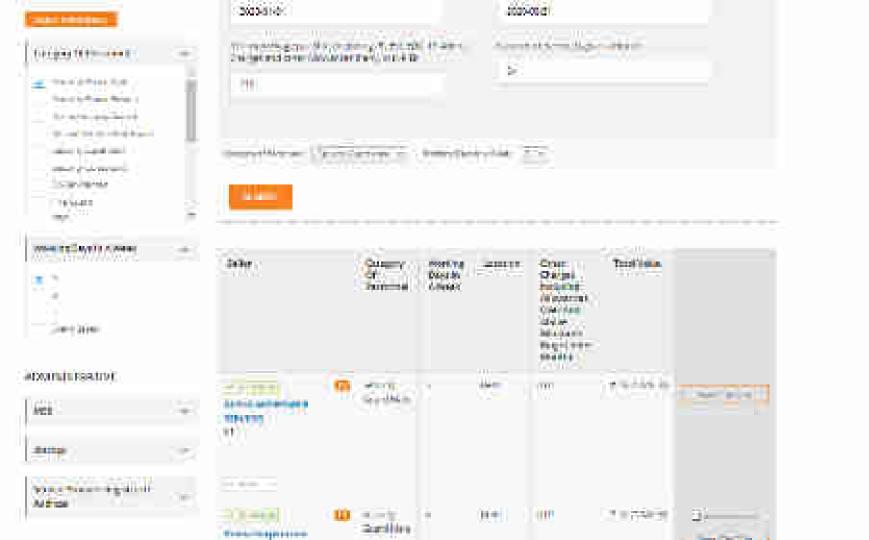

### **Request Management**

Request management is designed specially for buyer to submit the request from the portal itself and buyer may also track the status of the request if required.

Request management offers you -

- 1. Request for Bid corrigendum.
- 2. Request for category upgradation.
- 3. Request for new category creation.