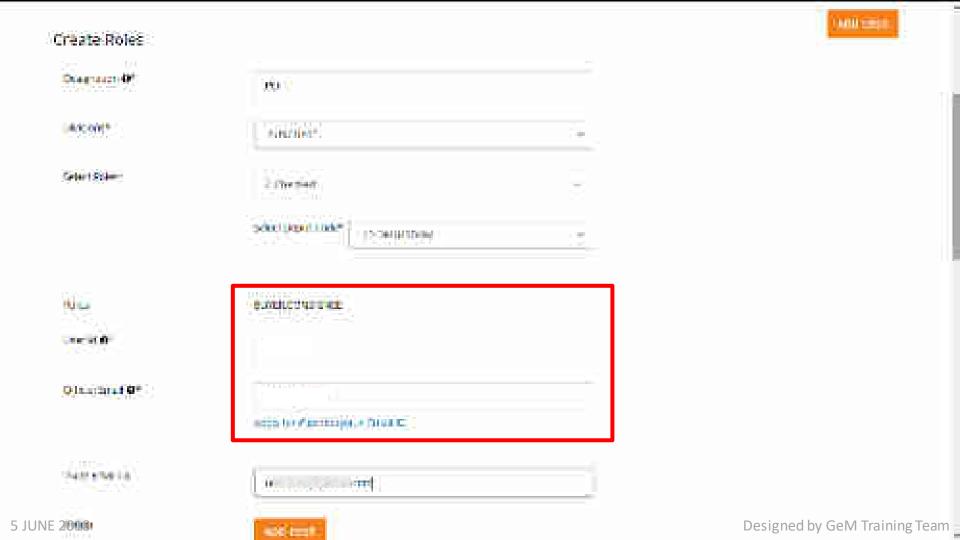

## GEM DELHI : POST MANAGEMENT - 9 0110 Create Roles Technolico Re-Garage. V + - - per la reco Treation of 18.00 Tip Com-0 600(2000) (+4(400) (6610) ALL AND PARTY OF THE PROPERTY OF THE PARTY O STATE STATE