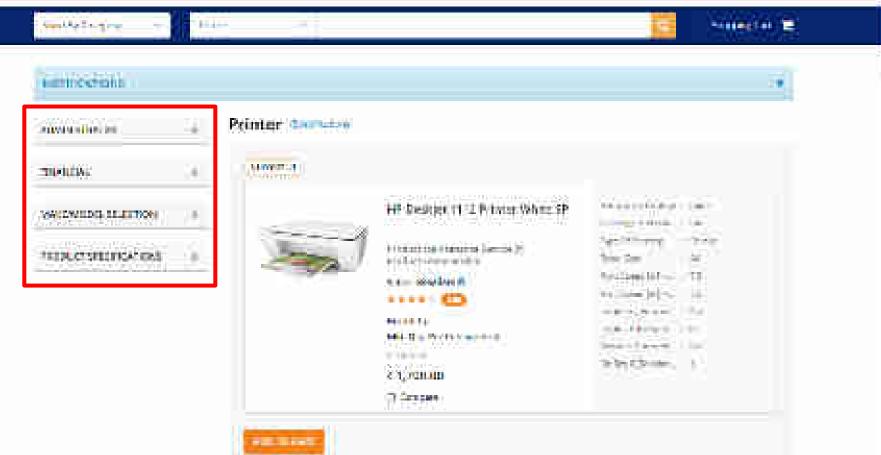

Pro-01020-21

Name has

Married Street, or other

landing many

Million Age

" Specifications marked with yellow are Golden Parameters which are considered for determining L1 for market and Allowed Values offerion for Bid

\* Specifications marked with gray are marked search Siters and als not have an impact on L1 and Bid Criberion.

the best pit will be to be settled

Halling Siles

(1) (3)

Total Printed in

t:200.00 <u>anic</u>