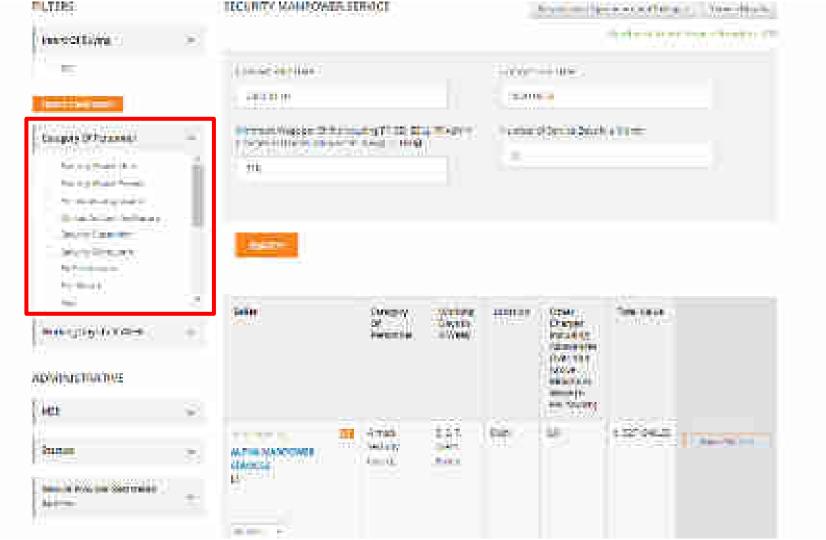

### **Request Management**

Request management is designed specially for buyer to submit the request from the portal itself and buyer may also track the status of the request if required.

Request management offers you -

- 1. Request for Bid corrigendum.
- 2. Request for category upgradation.
- 3. Request for new category creation.