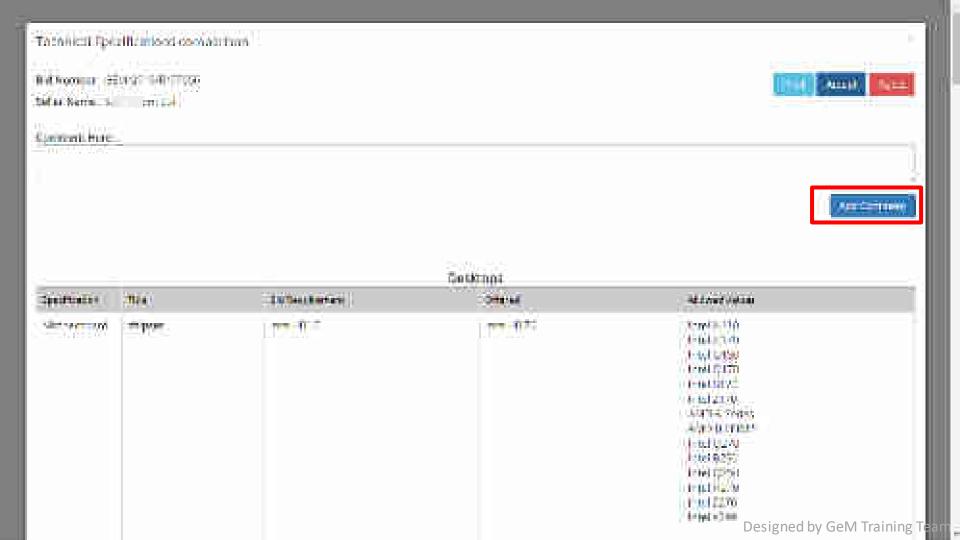

Pro-01020-21

Name has

Married Street, or other

landing many

Million Age

" Specifications marked with yellow are Golden Parameters which are considered for determining L1 for market and Allowed Values offerion for Bid

\* Specifications marked with gray are marked search Siters and als not have an impact on L1 and Bid Criberion.

the best pit will be to be settled

Halling Siles

(1) (3)

Total Printed in

t:200.00 <u>anic</u>