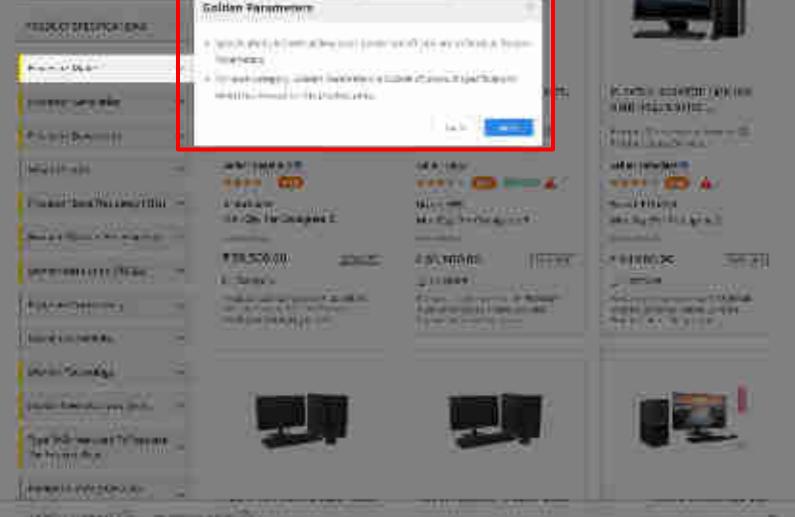

Pro-01020-21

Name has

Married Street, or other

landing many

Million Age

" Specifications marked with yellow are Golden Parameters which are considered for determining L1 for market and Allowed Values offerion for Bid

\* Specifications marked with gray are marked search Siters and als not have an impact on L1 and Bid Criberion.

the best pit will be to be settled

Halling Siles

(1) (3)

Total Printed in

t:200.00 <u>anic</u>