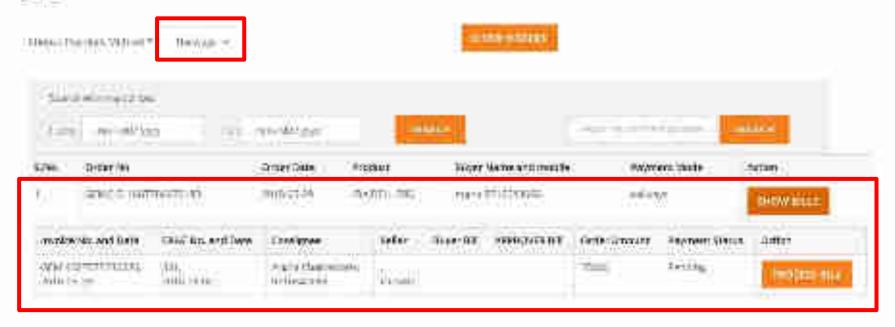

### **Request Management**

Request management is designed specially for buyer to submit the request from the portal itself and buyer may also track the status of the request if required.

Request management offers you -

- 1. Request for Bid corrigendum.
- 2. Request for category upgradation.
- 3. Request for new category creation.