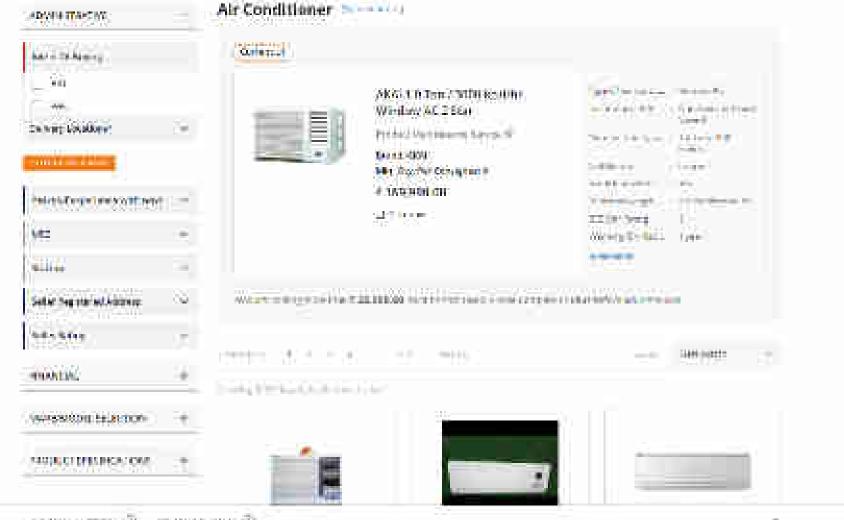

Pro-01020-21

Name has

Married Street, or other

landing many

Million Age

" Specifications marked with yellow are Golden Parameters which are considered for determining L1 for market and Allowed Values offerion for Bid

\* Specifications marked with gray are marked search Siters and als not have an impact on L1 and Bid Criberion.

the best pit will be to be settled

Halling Siles

(1) (3)

Total Printed in

t:200.00 <u>anic</u>