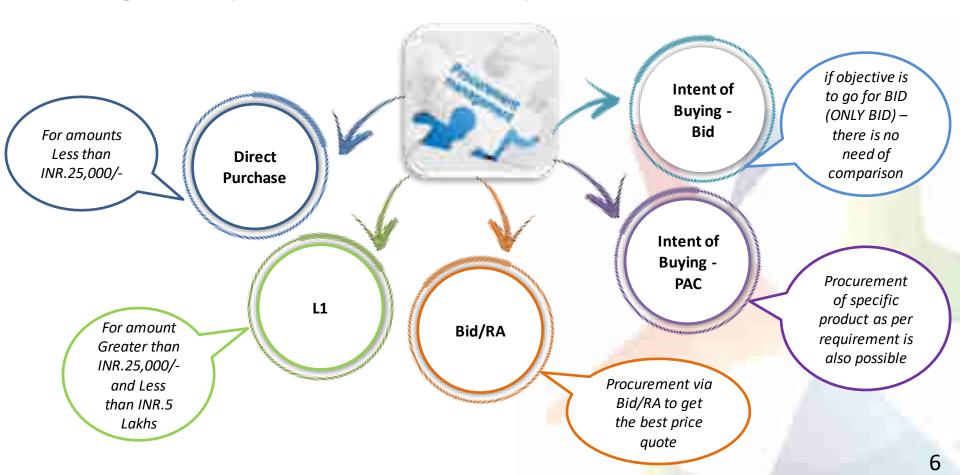

## **Offering Multiple Procurement Options**

### GeM- Price Reasonability on GeM

- As per GFR rules 149 related Key Points
  - The procuring authorities will certify the reasonability of rates.
  - The Government Buyers may ascertain the reasonableness of prices before placement of order using the Business Analytics (BA) tools available on GeM including the Last Purchase Price on GeM, Department's own Last Purchase Price etc.

#### Price Discovery Tools on GeM

- L1/Comparison
- Bid
- RA
- Bid to RA