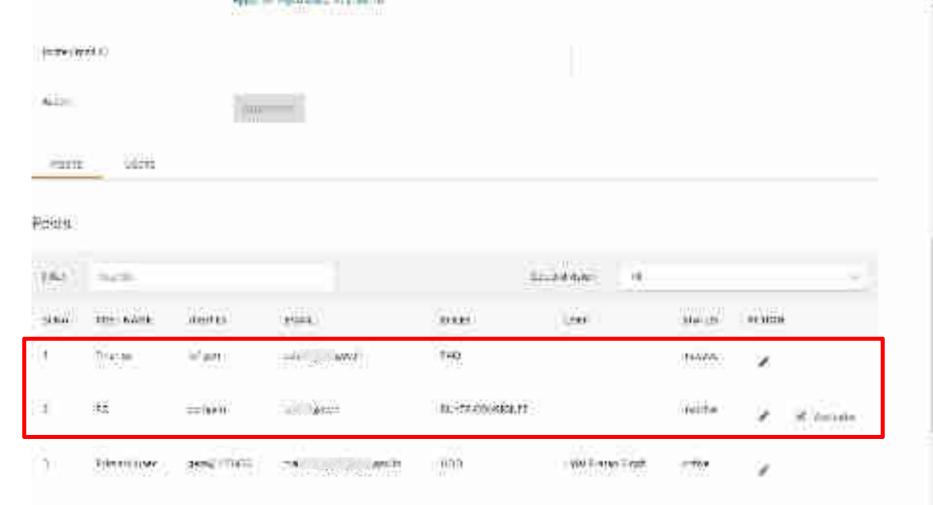

## GEM DELHI : POST MANAGEMENT - 9 0110 Create Roles Tonbusino B Hallage 1 V + - - -Balling Co. Treation of 24/124 .... CHARGO Sept. SATES PARAMETERS 0 Principle of C 100