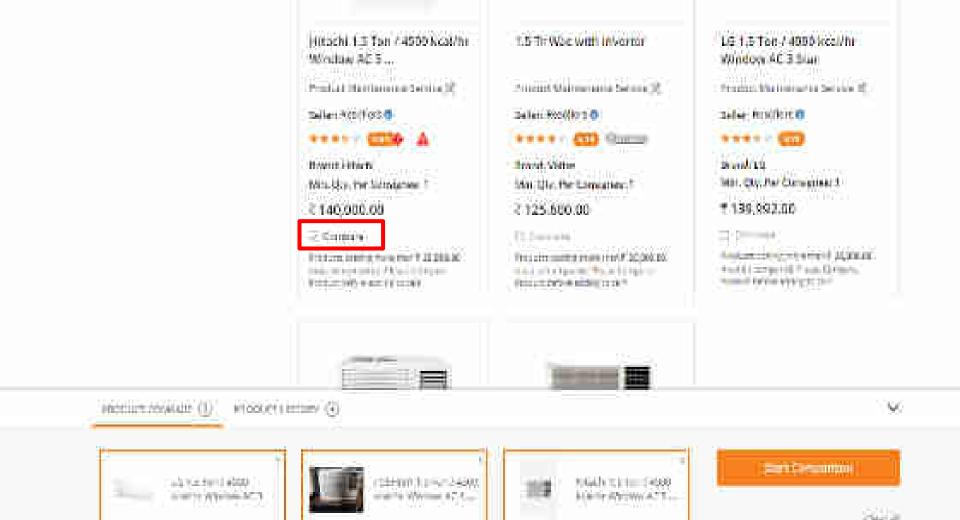

Pro-01020-21

Name has

Married Street, or other

landing many

Million Age

" Specifications marked with yellow are Golden Parameters which are considered for determining L1 for market and Allowed Values offerion for Bid

\* Specifications marked with gray are marked search Siters and als not have an impact on L1 and Bid Criberion.

the best pit will be to be settled

Halling Siles

(1) (3)

Total Printed in

t:200.00 <u>anic</u>