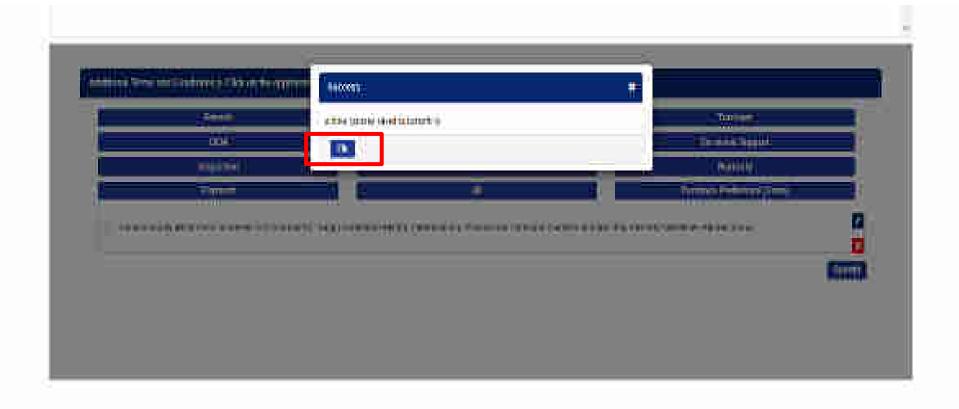

|                       |                  |                      |                    |                  |  |



eta i to entern conmachinem. Tarabili. 100 HEAD ADMITT Appropriate Con-Dispersion of Contract MARK. Research times HARMAGAN. Calcus Maria Printer Summer Turner and Considering The same Column Miller Conde Burth Marr Busine little Aggregation disease. Page Allen Participation and Laurence, Andrews. 034 254 Martin And Science Constitution 200 XX 100 XX 1000



wearly Old Will Problem.









50 humban GEW201WE/4130 Ft Doors 06 11 1839

| 10000 | District | beef 64 | de B |
|-------|----------|---------|------|

| Hid Details                                                |                                                              |  |  |  |
|------------------------------------------------------------|--------------------------------------------------------------|--|--|--|
| 0 of Poor