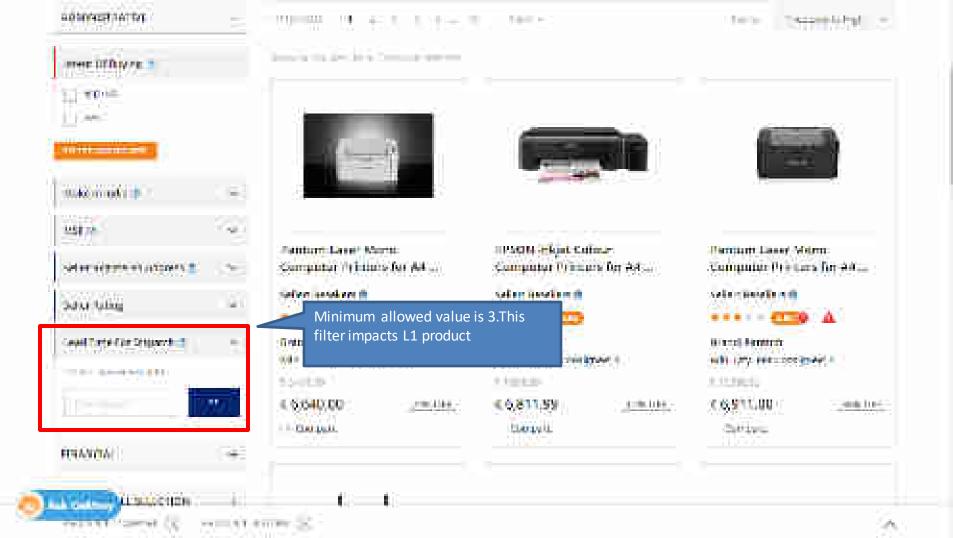

Pro-01020-21

Name has

Married Street, or other

landing many

Million Age

" Specifications marked with yellow are Golden Parameters which are considered for determining L1 for market and Allowed Values offerion for Bid

\* Specifications marked with gray are marked search Siters and als not have an impact on L1 and Bid Criberion.

the best pit will be to be settled

Halling Siles

(1) (3)

Total Printed in

t:200.00 <u>anic</u>