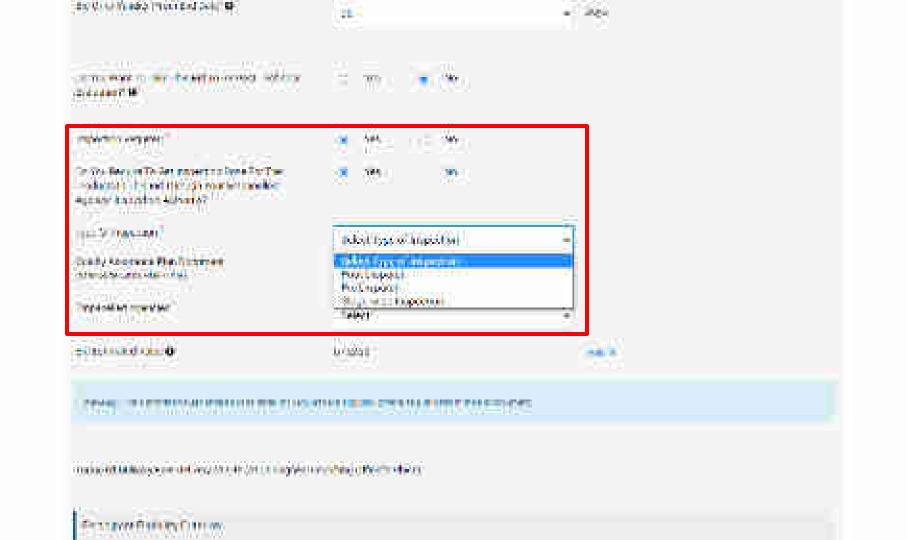

--------------------|---------|
| THE DATE OF STREET AS IN THE REAL PROPERTY. | 00-04-0102-6-01 PM (***) |         |
| Stillerantisk (Tinc W                       | KINCO TO ENGLISH         |         |
| APRING.                                     |                          |         |
| SOLUTION SERVICE OF                         | 70                       | 544     |
| 2000 to double (horsely) (Print)            |                          | of sees |
| Selected Was Color to rected spinors        |                          |         |
| CONTROL COMMIT                              | W                        |         |
| mm) naver <b>u</b>                          | most                     | IM.E    |
| ***** ********************************      |                          |         |





| Home Irani