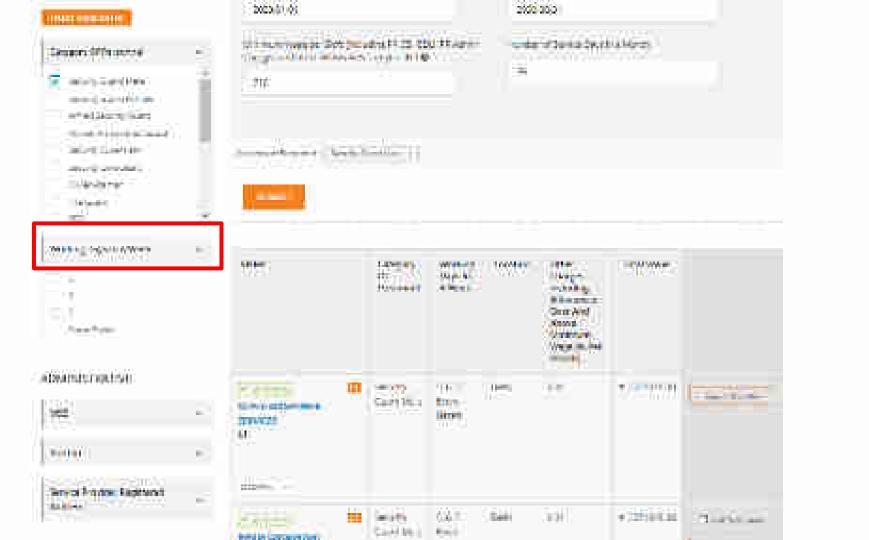

### **Request Management**

Request management is designed specially for buyer to submit the request from the portal itself and buyer may also track the status of the request if required.

Request management offers you -

- 1. Request for Bid corrigendum.
- 2. Request for category upgradation.
- 3. Request for new category creation.