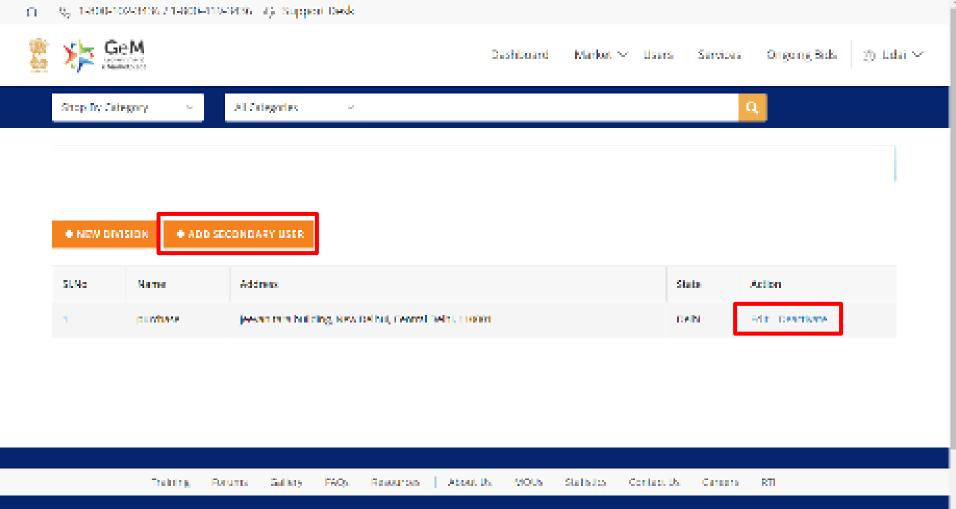

#### **Primary User registration:**

- Parent user of the GeM Portal & register the organisation.
- Creation & modification of all secondary users like buyer, consignee, etc.
- Administration of GeM procurement.
- Transfer of account to new primary user.