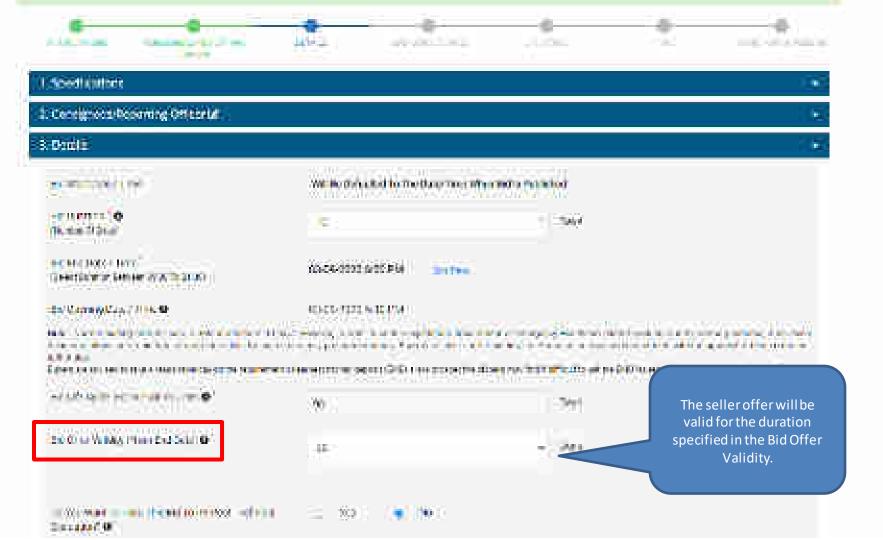

ond contract of the second contract of the contrac
- Control | Committee | Control | Co many to the December of Section Control of the Cont







- If appeal as of along being jacquery against the big. Sept propose no way people density by York by hopey without; wears in high the nature of lasting and accommission of point
- Desakt deggetit int ergeschalde ogen dit ertragen, pleuschte 4

The latter of the state of the







SERVICE STREET, STREET

THE THRESHOLD IT BY

distribution.

10000

- CHILDREN WILLIAM
- a firm as minimized throught the sandal as before
- · Present and the day present against the new rate property as over property to the day of the present against

fate from fation than Themas Salks for the

----

Figure 19 To State of Line of States of Street, Street

















| inima Dina