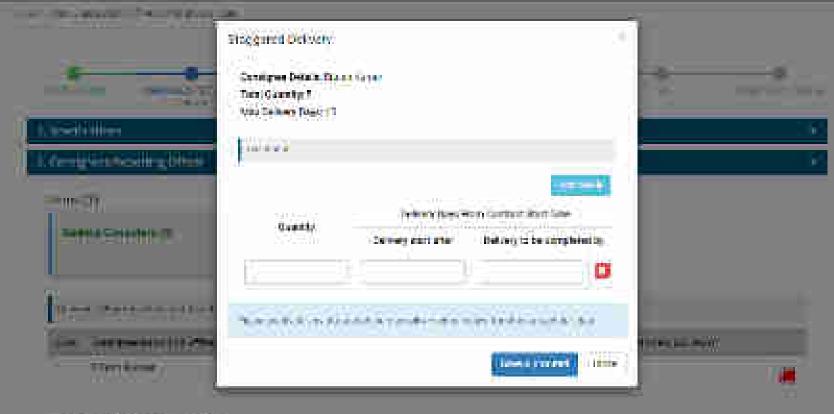

### **Request Management**

Request management is designed specially for buyer to submit the request from the portal itself and buyer may also track the status of the request if required.

Request management offers you -

- 1. Request for Bid corrigendum.
- 2. Request for category upgradation.
- 3. Request for new category creation.