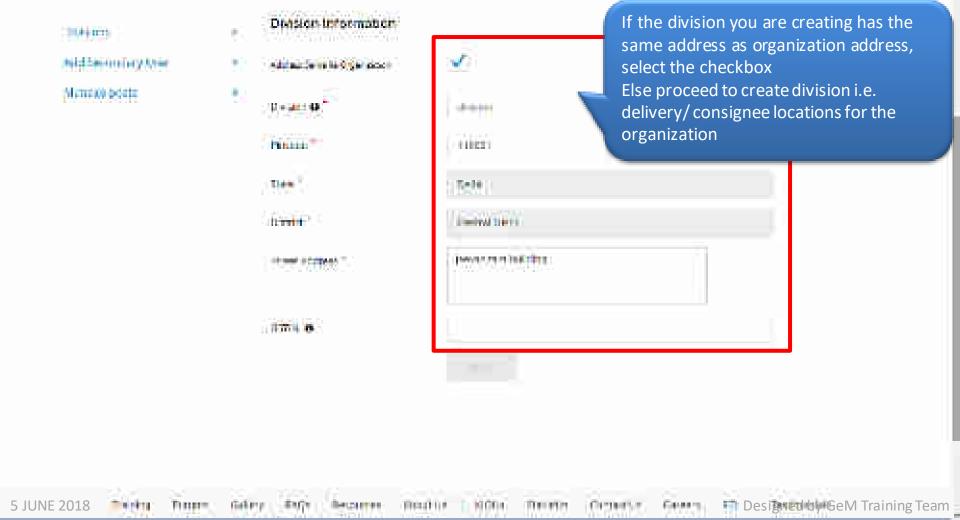

#### **Primary User registration:**

- Parent user of the GeM Portal & register the organisation.
- Creation & modification of all secondary users like buyer, consignee, etc.
- Administration of GeM procurement.
- Transfer of account to new primary user.