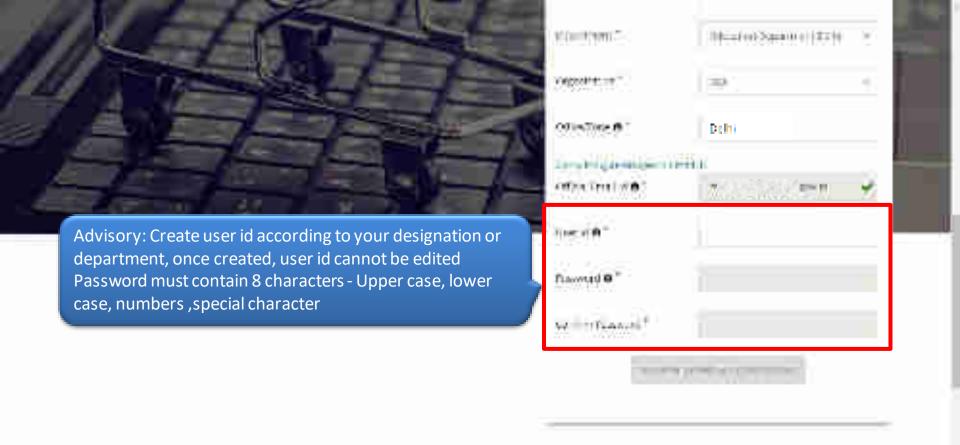

# \_\_\_\_ UNDATE ADDRESS MARCANCE DOWN Committee before to be A CHARLES (Dental) Company of the Compan West week to be 1

医自由内心节机力 中国国际企业企业 place being being SCHOOL TAIL True has Percen-36/04/89/4 FAMILIA Tirtle to big a district White State of Contraction BANK BERT STREET of Conferentials in LHOUSEN, SHOW 型16(31)(Ayauts)(Aya)。 Section and services e-late for Armitolis Security 12 (12) "Scient (Main's Main Western . or head to Aur Admin Frank, State & Britania OLA SERVICE AND DESCRIPTION OF REAL Highlian Straighton week Designed by GeM Training Team 22 (Beauti Disconding Worte)

Organicals Distributed Nation John Stockes to Add -

| With Will bresoly =        | HICHELS:                                                                                                                                                                                                                                                                                                                                                                                                                                                                                                                                                                                                                                                                                                                                                                                                                                                                                                                                                                                                                                                                                                                                                                                                                                                                                                                                                                                                                                                                                                                                                                                                                                                                                                                                                                                                                                                                                                                                                                                                                                                                                                                       |                                                        |
|----------------------------|--------------------------------------------------------------------------------------------------------------------------------------------------------------------------------------------------------------------------------------------------------------------------------------------------------------------------------------------------------------------------------------------------------------------------------------------------------------------------------------------------------------------------------------------------------------------------------------------------------------------------------------------------------------------------------------------------------------------------------------------------------------------------------------------------------------------------------------------------------------------------------------------------------------------------------------------------------------------------------------------------------------------------------------------------------------------------------------------------------------------------------------------------------------------------------------------------------------------------------------------------------------------------------------------------------------------------------------------------------------------------------------------------------------------------------------------------------------------------------------------------------------------------------------------------------------------------------------------------------------------------------------------------------------------------------------------------------------------------------------------------------------------------------------------------------------------------------------------------------------------------------------------------------------------------------------------------------------------------------------------------------------------------------------------------------------------------------------------------------------------------------|--------------------------------------------------------|
| e resimple resident        |                                                                                                                                                                                                                                                                                                                                                                                                                                                                                                                                                                                                                                                                                                                                                                                                                                                                                                                                                                                                                                                                                                                                                                                                                                                                                                                                                                                                                                                                                                                                                                                                                                                                                                                                                                                                                                                                                                                                                                                                                                                                                                                                |                                                        |
|                            |                                                                                                                                                                                                                                                                                                                                                                                                                                                                                                                                                                                                                                                                                                                                                                                                                                                                                                                                                                                                                                                                                                                                                                                                                                                                                                                                                                                                                                                                                                                                                                                                                                                                                                                                                                                                                                                                                                                                                                                                                                                                                                                                |                                                        |
| Crampation adopts          | VERNITY AND THORITY DEFAILS                                                                                                                                                                                                                                                                                                                                                                                                                                                                                                                                                                                                                                                                                                                                                                                                                                                                                                                                                                                                                                                                                                                                                                                                                                                                                                                                                                                                                                                                                                                                                                                                                                                                                                                                                                                                                                                                                                                                                                                                                                                                                                    |                                                        |
| Proposition and the second | The Name of the second state of the Special Control of the State of th | against incommittee or a constraint of the constraint. |
| Xound Williams             | Seri Name                                                                                                                                                                                                                                                                                                                                                                                                                                                                                                                                                                                                                                                                                                                                                                                                                                                                                                                                                                                                                                                                                                                                                                                                                                                                                                                                                                                                                                                                                                                                                                                                                                                                                                                                                                                                                                                                                                                                                                                                                                                                                                                      |                                                        |
|                            | The Design of                                                                                                                                                                                                                                                                                                                                                                                                                                                                                                                                                                                                                                                                                                                                                                                                                                                                                                                                                                                                                                                                                                                                                                                                                                                                                                                                                                                                                                                                                                                                                                                                                                                                                                                                                                                                                                                                                                                                                                                                                                                                                                                  |                                                        |
|                            | Set Michigan                                                                                                                                                                                                                                                                                                                                                                                                                                                                                                                                                                                                                                                                                                                                                                                                                                                                                                                                                                                                                                                                                                                                                                                                                                                                                                                                                                                                                                                                                                                                                                                                                                                                                                                                                                                                                                                                                                                                                                                                                                                                                                                   |                                                        |

Note: Officer of the same rank/one rank lower/one rank higher, can register a Verifying authority. He/she must have a gry in ornic in mail id gream