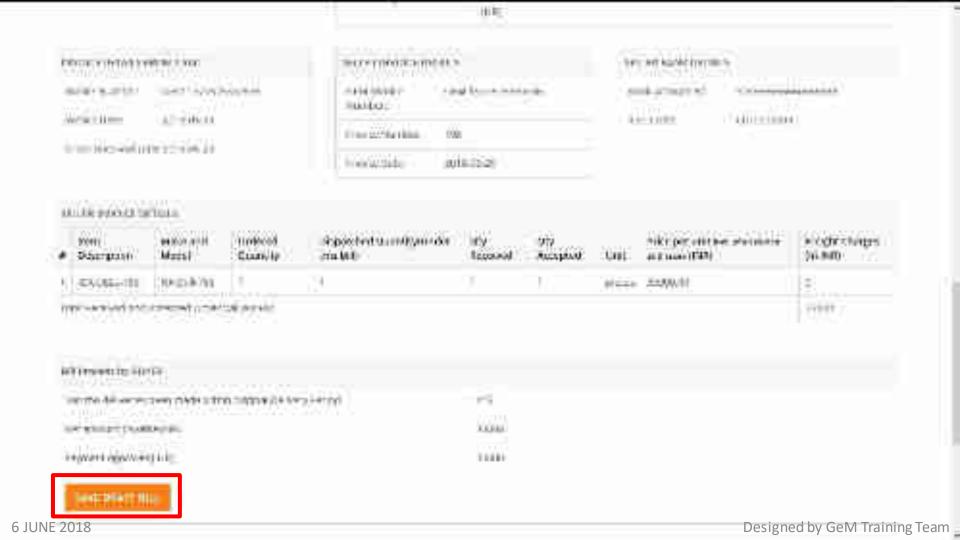

### **Request Management**

Request management is designed specially for buyer to submit the request from the portal itself and buyer may also track the status of the request if required.

Request management offers you -

- 1. Request for Bid corrigendum.
- 2. Request for category upgradation.
- 3. Request for new category creation.