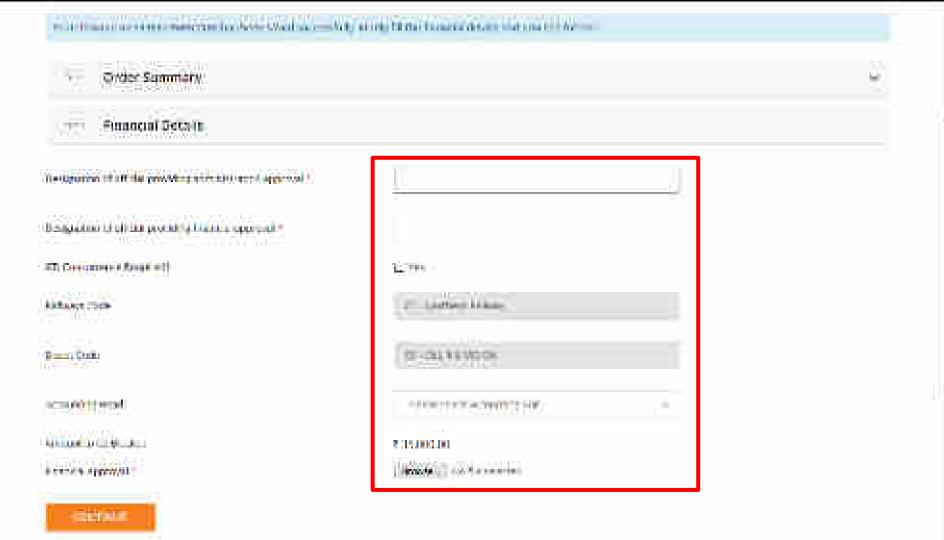

### GeM- Price Reasonability on GeM

- As per GFR rules 149 related Key Points
  - The procuring authorities will certify the reasonability of rates.
  - The Government Buyers may ascertain the reasonableness of prices before placement of order using the Business Analytics (BA) tools available on GeM including the Last Purchase Price on GeM, Department's own Last Purchase Price etc.

#### Price Discovery Tools on GeM

- L1/Comparison
- Bid
- RA
- Bid to RA

#### Support to Buyers regarding Prices

- Third Party site price crawling
- Last 6 Purchases (if available) details
- Last Six Month Price Trends
- Real time and online mode of of Incident Reporting in case of insanities related to price or specs of products

Note: - It is responsibility of the buyer to ascertain the reasonability of prices. GeM supports by enabling the above mentioned features for buyers