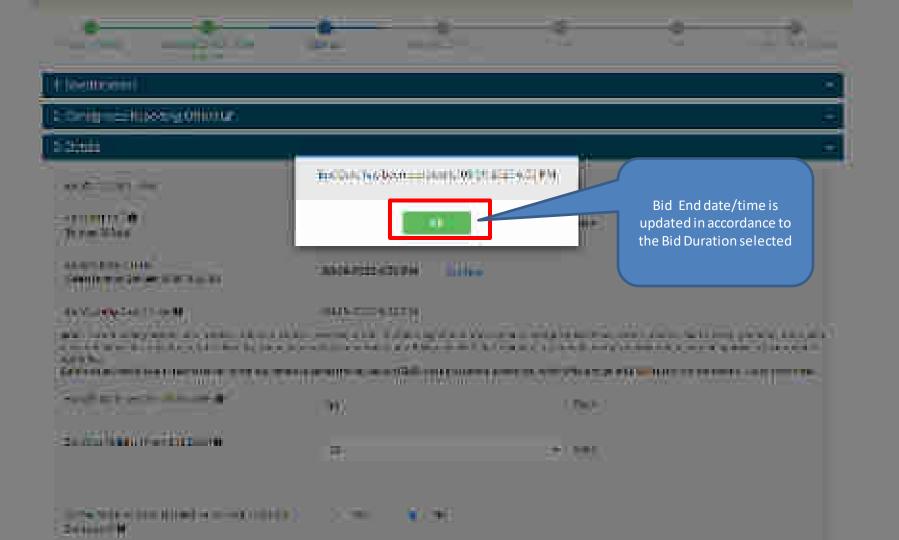

he second contract of the second contract of the contrac
- Control | Committee | Control | Co many to the December of Section Control of the Cont







- If appeal as of along being jacquery against the big. Sept propose no way people density by York by hopey without; wears in high the nature of lasting and accommission of point
- Desakt deggetit int ergeschalde ogen dit ertragen, pleuschte 4

The latter of the state of the







SERVICE STREET, STREET

THE THRESHOLD IT BY

distribution.

10000

- CHILDREN WILLIAM
- a firm as minimized throught the sandal as before
- · Present and the day present against the new rate property as over property to the day of the present against

fate from fation than Themas Salks for the

----

Figure 19 To State of Line of States of Street, Street

















| inima Dina