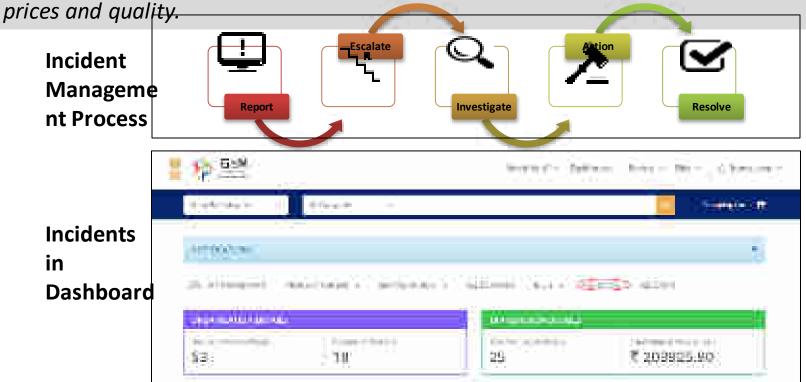

# Incident Management in GeM

## GeM- Incident Management

GeM is a trust based system where self declaration is the key. With system automation at every step, a good buyer behavior will set and generate seller confidence on GeM for offering better

## GeM- Incident Management