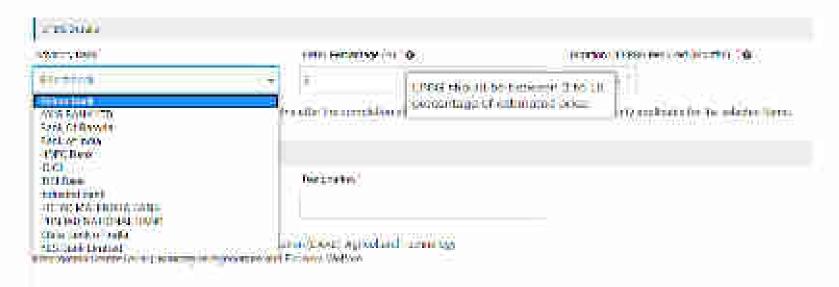

### GeM- Price Reasonability on GeM

- As per GFR rules 149 related Key Points
  - The procuring authorities will certify the reasonability of rates.
  - The Government Buyers may ascertain the reasonableness of prices before placement of order using the Business Analytics (BA) tools available on GeM including the Last Purchase Price on GeM, Department's own Last Purchase Price etc.

#### Price Discovery Tools on GeM

- L1/Comparison
- Bid
- RA
- Bid to RA

#### Support to Buyers regarding Prices

- Third Party site price crawling
- Last 6 Purchases (if available) details
- Last Six Month Price Trends
- Real time and online mode of of Incident Reporting in case of insanities related to price or specs of products

Note: - It is responsibility of the buyer to ascertain the reasonability of prices. GeM supports by enabling the above mentioned features for buyers