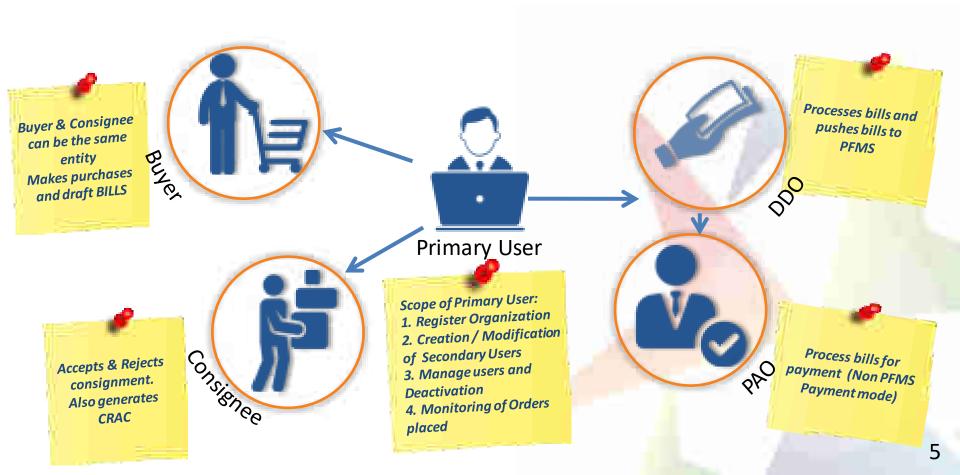

## **Buyer User Roles based on Segregation of Duties**

#### **Primary User registration:**

- Parent user of the GeM Portal & register the organisation.
- Creation & modification of all secondary users like buyer, consignee, etc.
- Administration of GeM procurement.
- Transfer of account to new primary user.

| User Role Player Matrix |              |       |           |     |     |  |  |
|-------------------------|--------------|-------|-----------|-----|-----|--|--|
| Detail                  | Primary User | Buyer | Consignee | PAO | DDO |  |  |
| Primary User            | ✓            |       | ✓         |     |     |  |  |
| Buyer/Consignee         |              | ✓     | ✓         |     |     |  |  |
| PAO                     |              |       |           | ✓   |     |  |  |
| DDO                     |              |       |           |     | ✓   |  |  |