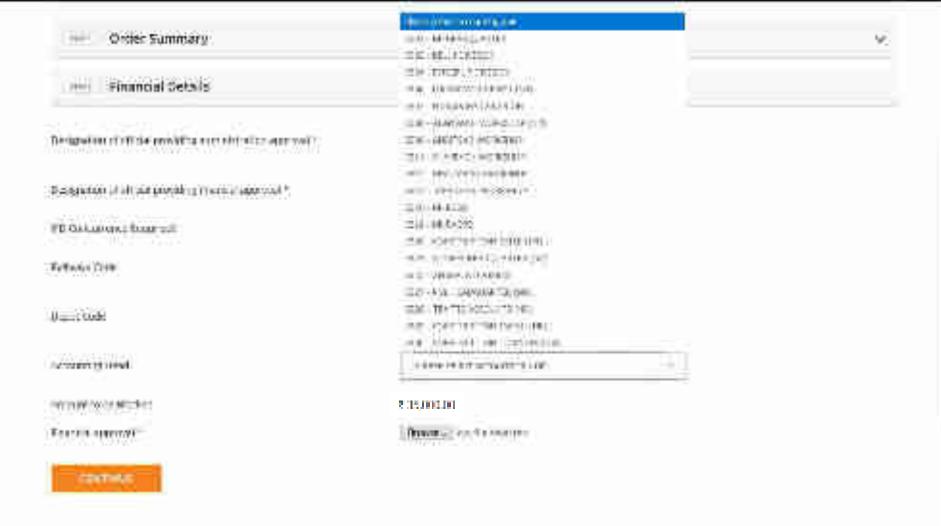

#### For Primary User registration:

- ✓ Aadhaar number/Virtual ID of the user
- ✓ Mobile number which is linked with Aadhaar—for OTP purpose
- Email ids hosted by NIC, only NIC registered Email ids are allowed, this would facilitate users from all 1600+ domains to freely register and transact on GeM.
- ✓ Verifying authority details such as name, mobile number and NIC registered email id.

#### **Secondary User registration:**

- ✓ Aadhaar Number / Virtual ID of the User
- ✓ Active Mobile number to which your Aadhaar is linked for OTP purpose
- ✓ Email ids register with such domain based email ids, which are hosted by NIC. Note: Only NIC Registered email ids are allowed (Secondary users of an organization should be either of the same domain or email id ending with gov.in/ nic.in/ gembuyer.in/)".
  - For Example:- If primary user having a "bicpu.edu.in" domain which is hosted on NIC, for secondary users "bicpu.edu.in" @gov.in,@nic.in & @gembuyer.in domains are allowed but it should be register at NIC..