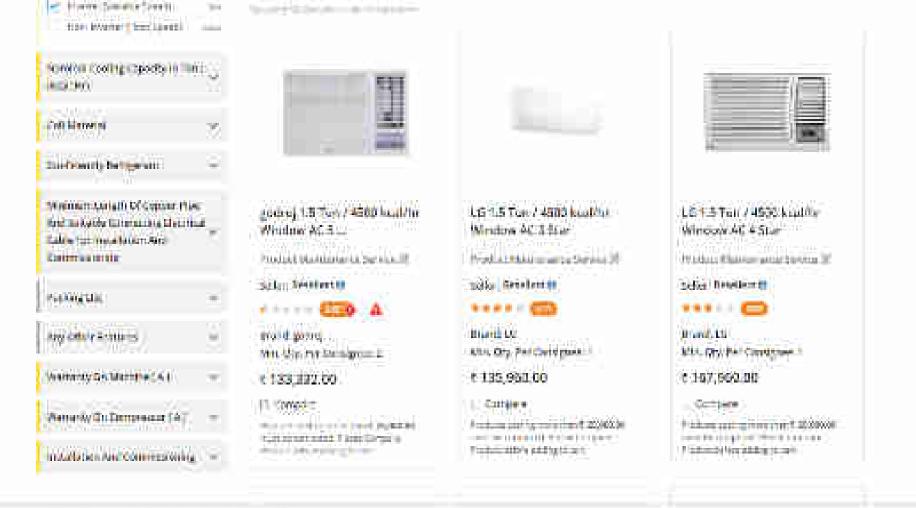

Pro-01020-21

Name has

Married Street, or other

landing many

Million Age

" Specifications marked with yellow are Golden Parameters which are considered for determining L1 for market and Allowed Values offerion for Bid

\* Specifications marked with gray are marked search Siters and als not have an impact on L1 and Bid Criberion.

the best pit will be to be settled

Halling Siles

(1) (3)

Total Printed in

t:200.00 <u>anic</u>