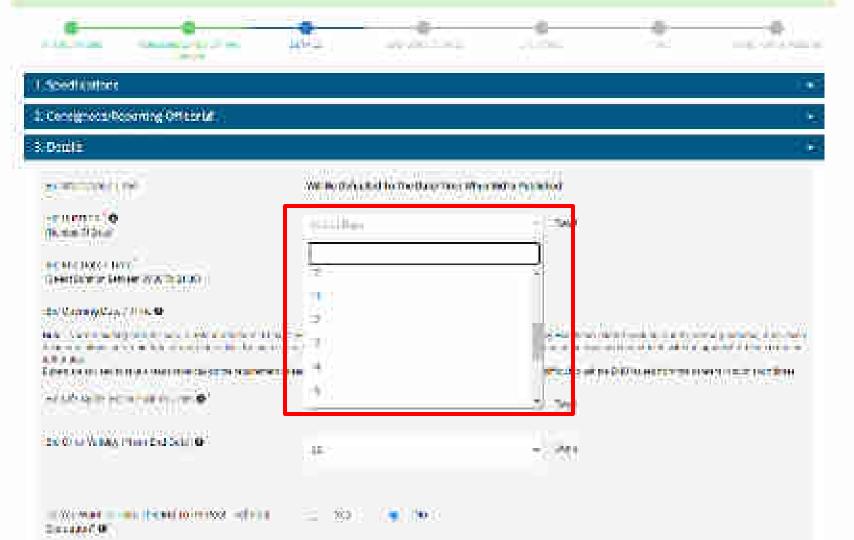

## GeM: New features for Buyers

- 1. Bid Cycle for COVID-19 related categories has been reduced to 3 days from existing 10 days. Buyers would also be able to reduce the Delivery Period for such items to 2 days considering the time critical nature of the items.
- 2. Local filter for purchase upto ₹5 lakhs enabled: Buyer will now be able to filter local sellers for purchases upto ₹5 lakhs to enable faster delivery of goods during COVID-19.
- 3. Shorter duration bids (3 days) for Services.
- 4. Allowing delivery period extension 30 days beyond expiry of original delivery period.
- 5. Buyers would now be able to filter sellers based on Lead Time input for purchases below 5 Lacs (L1 purchase)
- 6. Covid-19 Dashboard and Status Report launched to give first hand information w.r.t Covid-19 related product categories and procurement on GeM by way of smart dossier, updated on a daily basis.
- 7. MSE and MSE SC/ST Filter enabled on the marketplace for Direct Purchase (up to Rs. 5L)

## GeM: New features for Buyers

- 8. Make in India Filter enabled on the marketplace for Direct Purchase (up to Rs. 5L)
- 9. GeM integrates with NIC for government buyer authentication, this will help government buyers access GeM using NIC Email ID and password itself.
- 10. End-user(s) of buyer organization will be able to rate the seller / service provider with whom the department has placed the order.
- 11. For ease of buyers Bid Technical Comparison of all the participants made available to buyer in form of spreadsheet online unified view as well as downloadable spreadsheet.
- 12. Incident Dashboard introduced for Primary buyers (HODs) so that they can track the incidents raised against or by buyers under his/her supervision, this shall help close the loop faster by persuading the primary buyer to act on escalations from GeM
- 13. Services Post Contract enhancements Increase in quantity and contract duration upto 25% of total contract value during running service contracts for applicable services.