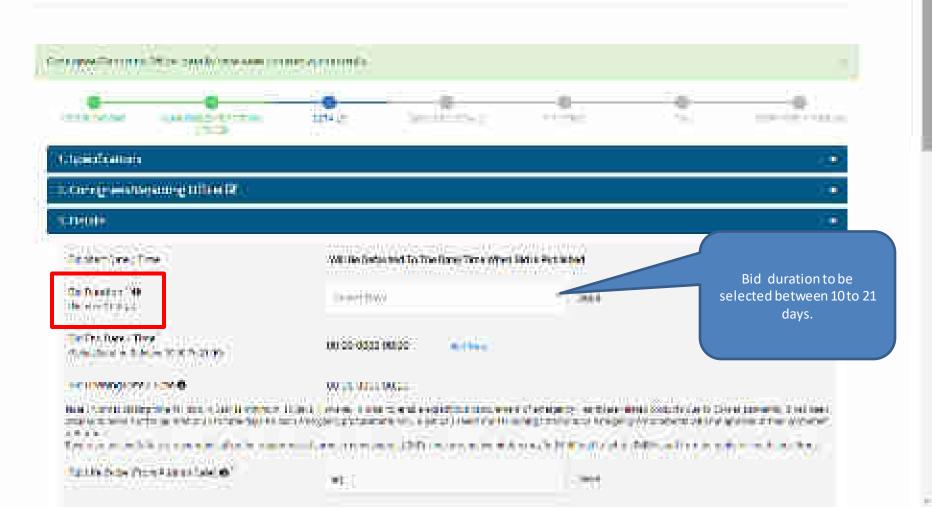

## GeM: New features for Buyers

- 1. Bid Cycle for COVID-19 related categories has been reduced to 3 days from existing 10 days. Buyers would also be able to reduce the Delivery Period for such items to 2 days considering the time critical nature of the items.
- 2. Local filter for purchase upto ₹5 lakhs enabled: Buyer will now be able to filter local sellers for purchases upto ₹5 lakhs to enable faster delivery of goods during COVID-19.
- 3. Shorter duration bids (3 days) for Services.
- 4. Allowing delivery period extension 30 days beyond expiry of original delivery period.
- 5. Buyers would now be able to filter sellers based on Lead Time input for purchases below 5 Lacs (L1 purchase)
- 6. Covid-19 Dashboard and Status Report launched to give first hand information w.r.t Covid-19 related product categories and procurement on GeM by way of smart dossier, updated on a daily basis.
- 7. MSE and MSE SC/ST Filter enabled on the marketplace for Direct Purchase (up to Rs. 5L)

## GeM: New features for Buyers

- 8. Make in India Filter enabled on the marketplace for Direct Purchase (up to Rs. 5L)
- 9. GeM integrates with NIC for government buyer authentication, this will help government buyers access GeM using NIC Email ID and password itself.
- 10. End-user(s) of buyer organization will be able to rate the seller / service provider with whom the department has placed the order.
- 11. For ease of buyers Bid Technical Comparison of all the participants made available to buyer in form of spreadsheet online unified view as well as downloadable spreadsheet.
- 12. Incident Dashboard introduced for Primary buyers (HODs) so that they can track the incidents raised against or by buyers under his/her supervision, this shall help close the loop faster by persuading the primary buyer to act on escalations from GeM
- 13. Services Post Contract enhancements Increase in quantity and contract duration upto 25% of total contract value during running service contracts for applicable services.