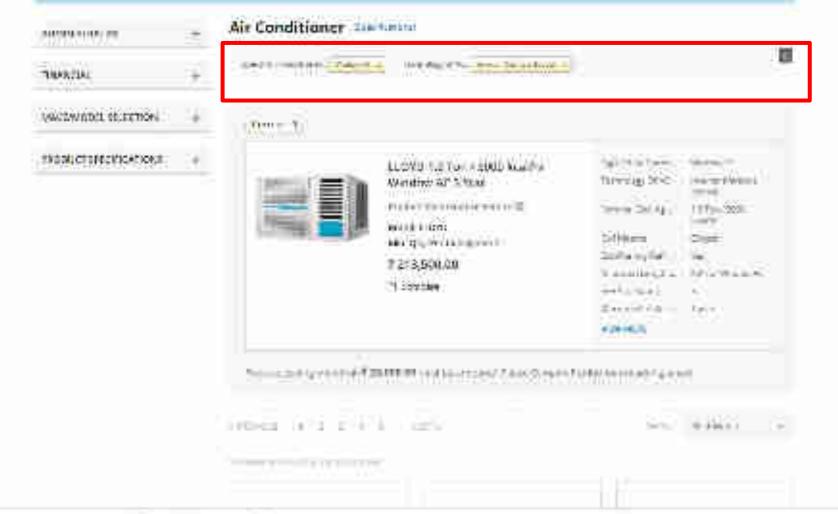

Pro-01020-21

Name has

Married Street, or other

landing many

Million Age

" Specifications marked with yellow are Golden Parameters which are considered for determining L1 for market and Allowed Values offerion for Bid

\* Specifications marked with gray are marked search Siters and als not have an impact on L1 and Bid Criberion.

the best pit will be to be settled

Halling Siles

(1) (3)

Total Printed in

t:200.00 <u>anic</u>