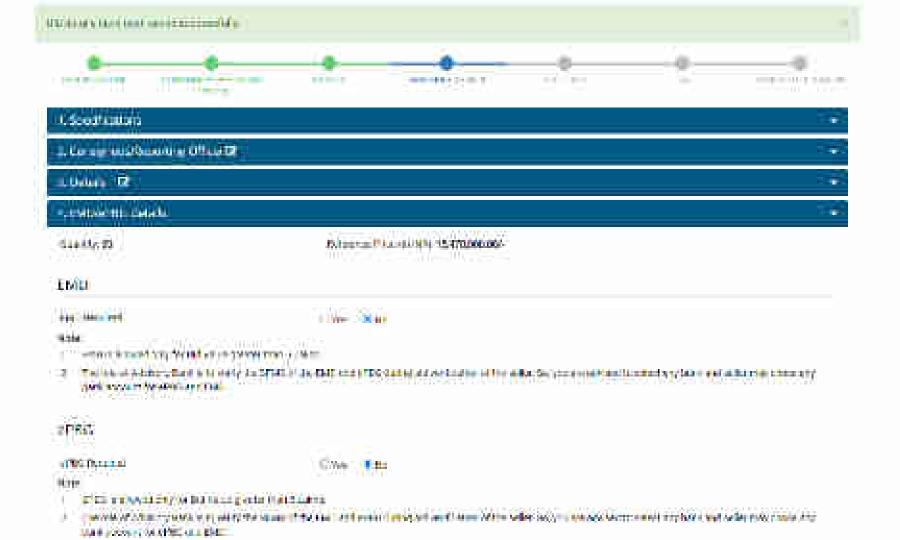

### GeM- Price Reasonability on GeM

- As per GFR rules 149 related Key Points
  - The procuring authorities will certify the reasonability of rates.
  - The Government Buyers may ascertain the reasonableness of prices before placement of order using the Business Analytics (BA) tools available on GeM including the Last Purchase Price on GeM, Department's own Last Purchase Price etc.

#### Price Discovery Tools on GeM

- L1/Comparison
- Bid
- RA
- Bid to RA

#### Support to Buyers regarding Prices

- Third Party site price crawling
- Last 6 Purchases (if available) details
- Last Six Month Price Trends
- Real time and online mode of of Incident Reporting in case of insanities related to price or specs of products

Note: - It is responsibility of the buyer to ascertain the reasonability of prices. GeM supports by enabling the above mentioned features for buyers