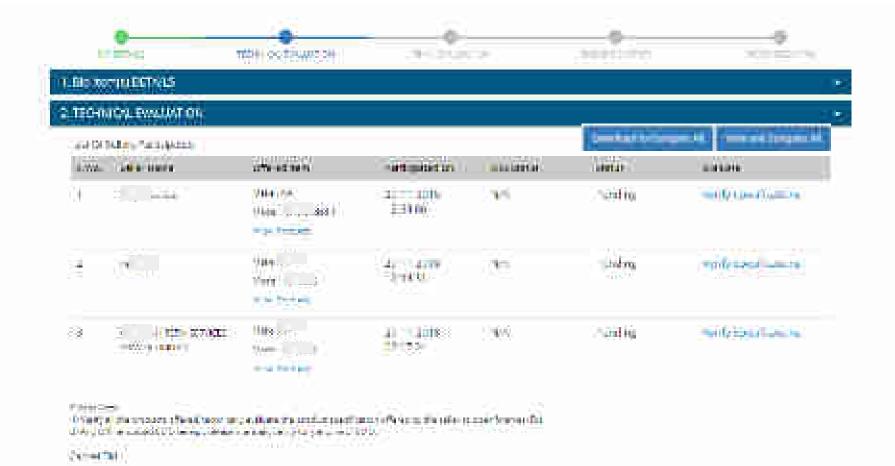

## GeM: New features for Buyers

- 8. Make in India Filter enabled on the marketplace for Direct Purchase (up to Rs. 5L)
- 9. GeM integrates with NIC for government buyer authentication, this will help government buyers access GeM using NIC Email ID and password itself.
- 10. End-user(s) of buyer organization will be able to rate the seller / service provider with whom the department has placed the order.
- 11. For ease of buyers Bid Technical Comparison of all the participants made available to buyer in form of spreadsheet online unified view as well as downloadable spreadsheet.
- 12. Incident Dashboard introduced for Primary buyers (HODs) so that they can track the incidents raised against or by buyers under his/her supervision, this shall help close the loop faster by persuading the primary buyer to act on escalations from GeM
- 13. Services Post Contract enhancements Increase in quantity and contract duration upto 25% of total contract value during running service contracts for applicable services.