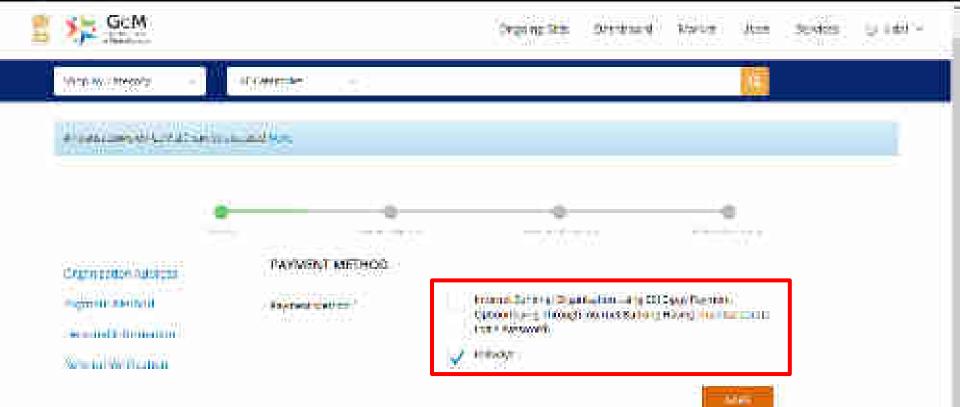

### GeM- Price Reasonability on GeM

- As per GFR rules 149 related Key Points
  - The procuring authorities will certify the reasonability of rates.
  - The Government Buyers may ascertain the reasonableness of prices before placement of order using the Business Analytics (BA) tools available on GeM including the Last Purchase Price on GeM, Department's own Last Purchase Price etc.

#### Price Discovery Tools on GeM

- L1/Comparison
- Bid
- RA
- Bid to RA

#### Support to Buyers regarding Prices

- Third Party site price crawling
- Last 6 Purchases (if available) details
- Last Six Month Price Trends
- Real time and online mode of of Incident Reporting in case of insanities related to price or specs of products

Note: - It is responsibility of the buyer to ascertain the reasonability of prices. GeM supports by enabling the above mentioned features for buyers