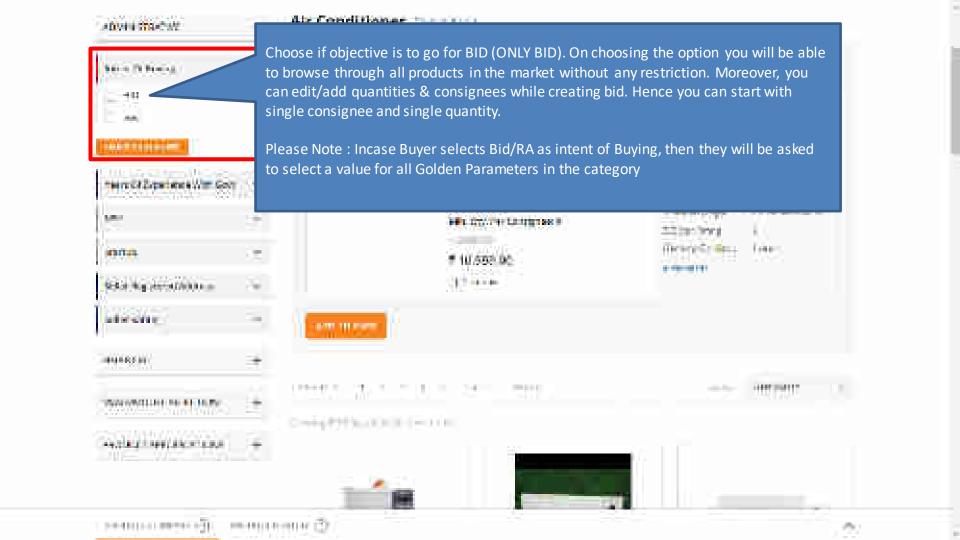

## **Key Advantages for Buyer**

End to End System from Registration to Payment

Provides transparency and ease of buying

Provides options for search, compare, select and buy facility

Offers rich listing of products for individual categories of Goods/Services

Up-to-date userfriendly dashboard for buying, monitoring supplies and payments

Order Process redesigned for ease of use

Option to provide multiple consignee locations and quantity after authentication

Bunching for products/services