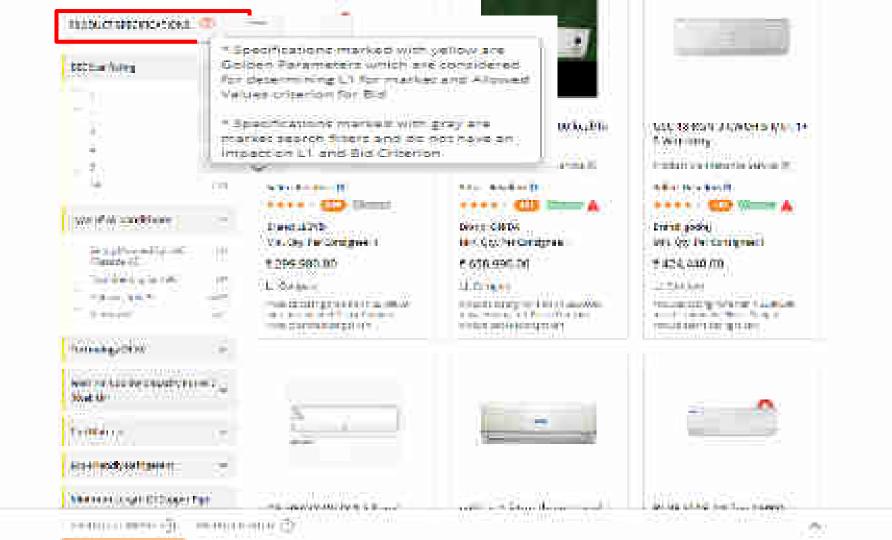

Pro-01020-21

Name has

Married Street, or other

landing many

Million Age

" Specifications marked with yellow are Golden Parameters which are considered for determining L1 for market and Allowed Values offerion for Bid

\* Specifications marked with gray are marked search Siters and als not have an impact on L1 and Bid Criberion.

the best pit will be to be settled

Halling Siles

(1) (3)

Total Printed in

t:200.00 <u>anic</u>