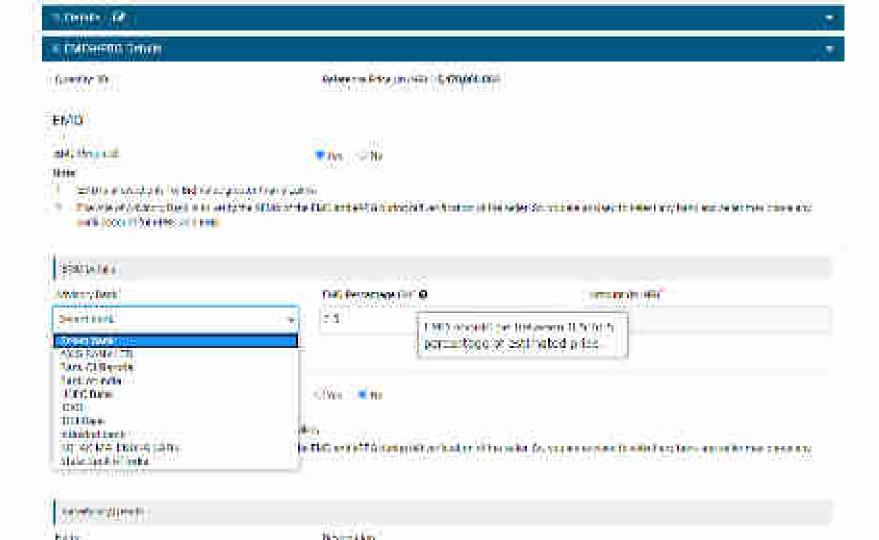

### GeM- Price Reasonability on GeM

- As per GFR rules 149 related Key Points
  - The procuring authorities will certify the reasonability of rates.
  - The Government Buyers may ascertain the reasonableness of prices before placement of order using the Business Analytics (BA) tools available on GeM including the Last Purchase Price on GeM, Department's own Last Purchase Price etc.

#### Price Discovery Tools on GeM

- L1/Comparison
- Bid
- RA
- Bid to RA

#### Support to Buyers regarding Prices

- Third Party site price crawling
- Last 6 Purchases (if available) details
- Last Six Month Price Trends
- Real time and online mode of of Incident Reporting in case of insanities related to price or specs of products

Note: - It is responsibility of the buyer to ascertain the reasonability of prices. GeM supports by enabling the above mentioned features for buyers