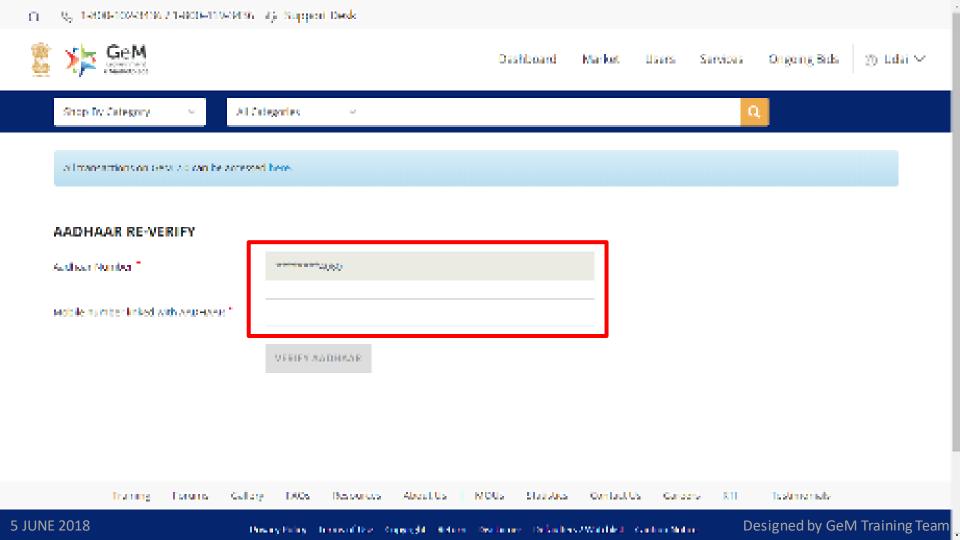

Wrga Privatella 140

inflamore same

THE PERSON NAMED IN

welfary medies?

Mande harman Private With 2 off (1987)

Management -

Enter your Aadhaar number and your mobile number which is linked to your Aadhaar

THEY