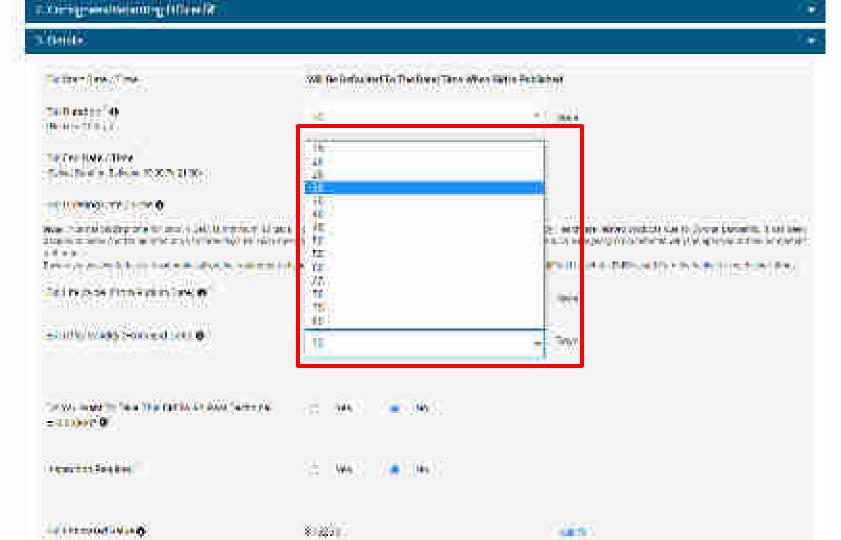

d contract of the second contract of the contrac
- Control | Committee | Control | Co many to the December of Section Control of the Cont







- If appeal as of along being jacquery against the big. Sept propose no way people density by York by hopey without; wears in high the nature of lasting and accommission of point
- Desakt deggetit int ergeschalde ogen dit ertragen, pleuschte 4

The latter of the state of the







SERVICE STREET, STREET

THE THRESHOLD IT BY

distribution.

10000

- CHILDREN WILLIAM
- a firm as minimized throught the sandal as before
- · Present and the day present against the new rate property as over property to the day of the present against

fate from fation than Themas Salks for the

----

Figure 19 To State of Line of States of Street, Street

















| inima Dina