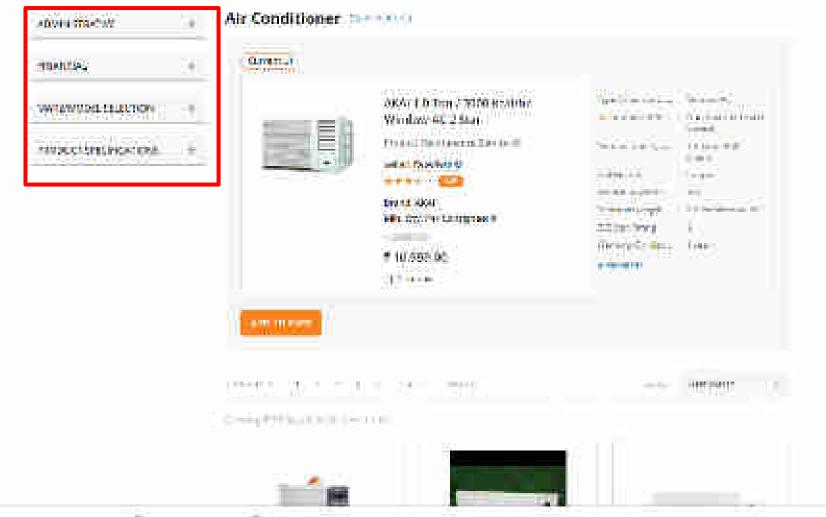

Pro-01020-21

Name has

Married Street, or other

landing many

Million Age

" Specifications marked with yellow are Golden Parameters which are considered for determining L1 for market and Allowed Values offerion for Bid

\* Specifications marked with gray are marked search Siters and als not have an impact on L1 and Bid Criberion.

the best pit will be to be settled

Halling Siles

(1) (3)

Total Printed in

t:200.00 <u>anic</u>