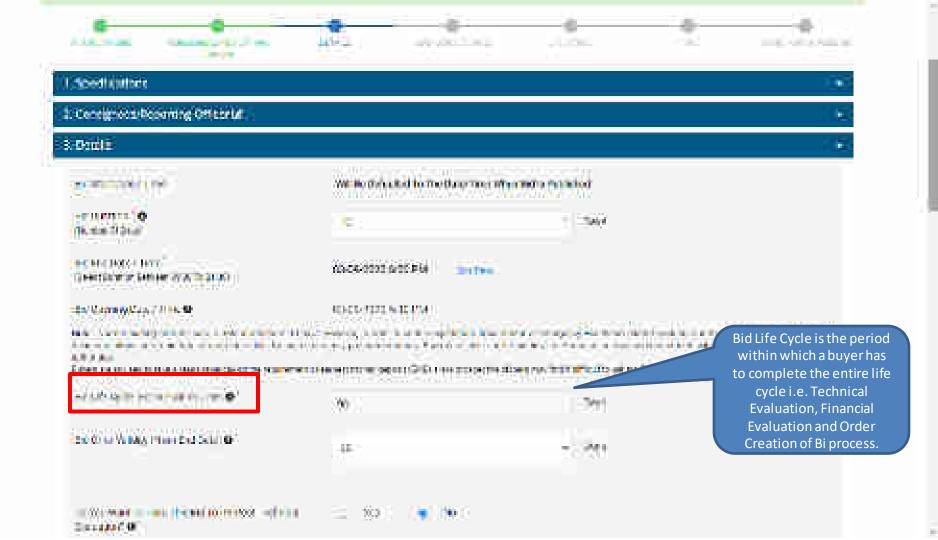

econd contract of the second contract of the contrac
- Control | Committee | Control | Co many to the December of Section Control of the Cont







- If appeal as of along being jacquery against the big. Sept propose no way people density by York by hopey without; wears in high the nature of lasting and accommission of point
- Desakt deggetit int ergeschalde ogen dit ertragen, pleuschte 4

The latter of the state of the







SERVICE STREET, STREET

THE THRESHOLD IT BY

distribution.

10000

- CHILDREN WILLIAM
- a firm as minimized throught the sandal as before
- · Present and the day present against the new rate property as over property to the day of the present against

fate from fation than Themas Salks for the

----

Figure 19 To State of Line of States of Street, Street

















| inima Dina