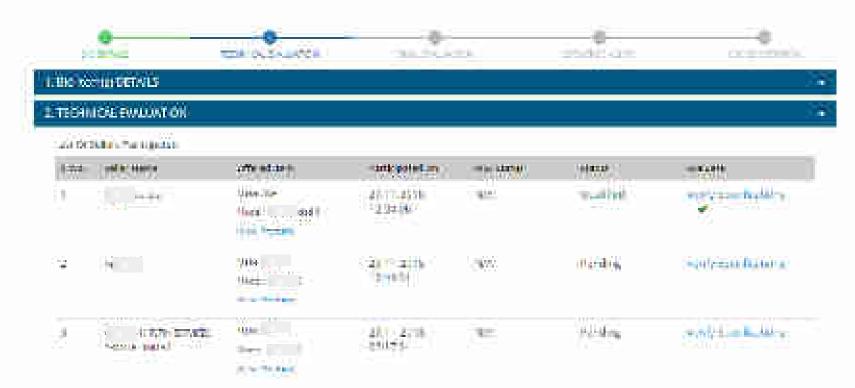

## GeM: New features for Buyers

- 8. Make in India Filter enabled on the marketplace for Direct Purchase (up to Rs. 5L)
- 9. GeM integrates with NIC for government buyer authentication, this will help government buyers access GeM using NIC Email ID and password itself.
- 10. End-user(s) of buyer organization will be able to rate the seller / service provider with whom the department has placed the order.
- 11. For ease of buyers Bid Technical Comparison of all the participants made available to buyer in form of spreadsheet online unified view as well as downloadable spreadsheet.
- 12. Incident Dashboard introduced for Primary buyers (HODs) so that they can track the incidents raised against or by buyers under his/her supervision, this shall help close the loop faster by persuading the primary buyer to act on escalations from GeM
- 13. Services Post Contract enhancements Increase in quantity and contract duration upto 25% of total contract value during running service contracts for applicable services.