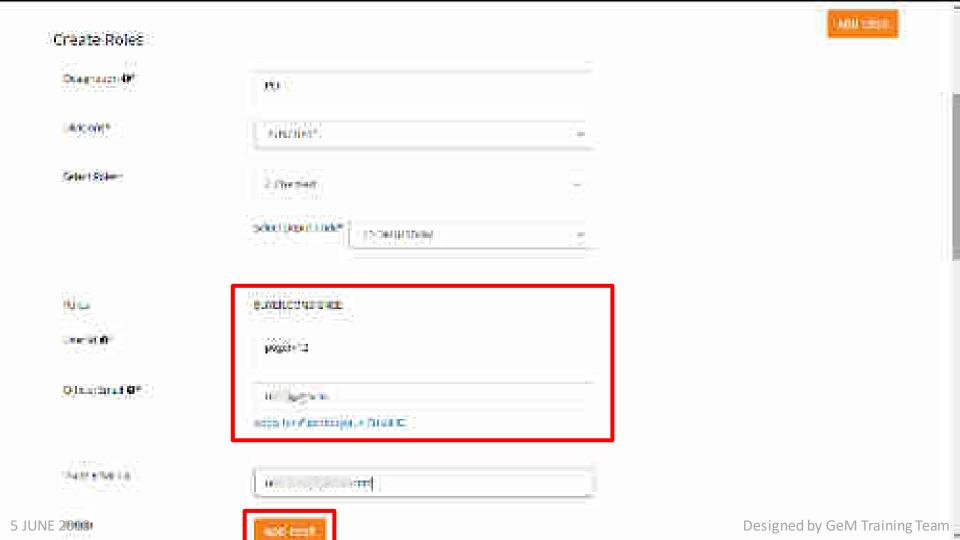

#### GEM DELHI : POST MANAGEMENT ----Create Roles Tenhasimo R Walter. 11-1-1 diam 000 THE WARRANCE Mary State IN MUNICIPAL PROPERTY. Burdson. Singer e Syden. 0 # (mid 21, p.) ( ++(4 (mid) (mid) ) [ Anna - Anna Anna - Anna STATE STATE 100 SHE SELL