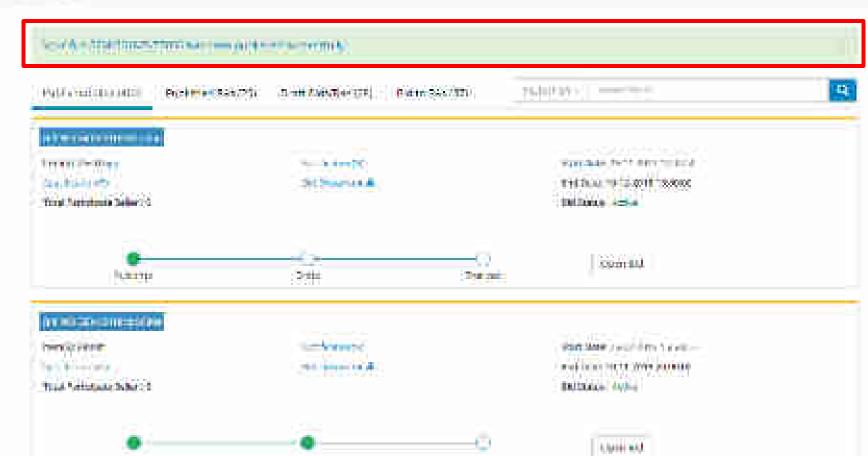

### Historian (w) Criticity (b) (com., box.

All mansactions on Gern 2.0 can be accessed here.