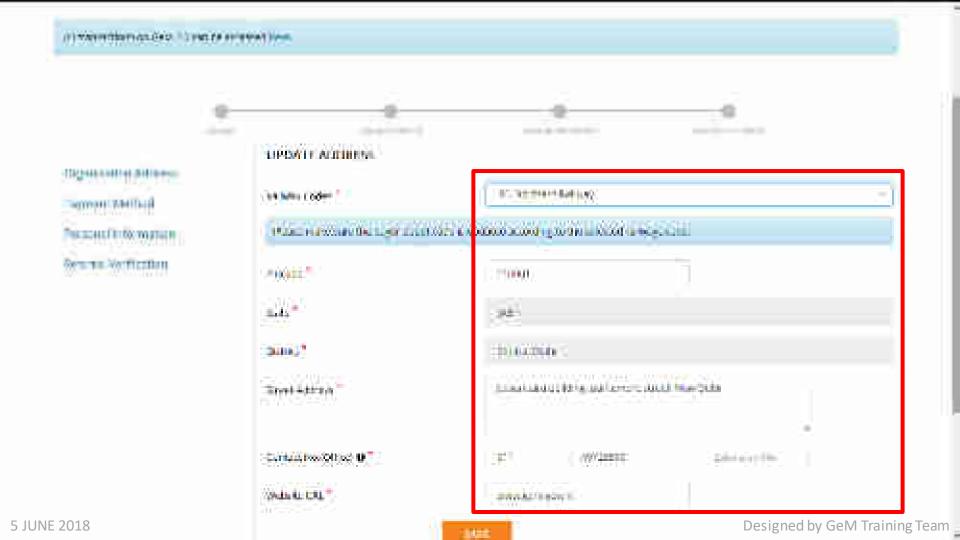

# 河口 数计时代0世 VERILA SYSTEM OF TAXABLE PROPERTY AND INCH economics will be controlled in the control of the Security Distriction Dis Maria 10000 Security Well cattern. ....

STATE OF STREET Committee of the Commit Believal Section of CONCEDI A se will be settled Minutes Na Proprieta (Significal) 177 Her D. PRODUME ROOMS OF

| VESTE VALUE OF THE SECOND CONTRACT OF THE | H.S.                                                                                                                                                                                                                                                                                                                                                                                                                                                                                                                                                                                                                                                                                                                                                                                                                                                                                                                                                                                                                                                                                                                                                                                                                                                                                                                                                                                                                                                                                                                                                                                                                                                                                                                                                                                                                                                                                                                                                                                                                                                                                                                          |
|-------------------------------------------|-------------------------------------------------------------------------------------------------------------------------------------------------------------------------------------------------------------------------------------------------------------------------------------------------------------------------------------------------------------------------------------------------------------------------------------------------------------------------------------------------------------------------------------------------------------------------------------------------------------------------------------------------------------------------------------------------------------------------------------------------------------------------------------------------------------------------------------------------------------------------------------------------------------------------------------------------------------------------------------------------------------------------------------------------------------------------------------------------------------------------------------------------------------------------------------------------------------------------------------------------------------------------------------------------------------------------------------------------------------------------------------------------------------------------------------------------------------------------------------------------------------------------------------------------------------------------------------------------------------------------------------------------------------------------------------------------------------------------------------------------------------------------------------------------------------------------------------------------------------------------------------------------------------------------------------------------------------------------------------------------------------------------------------------------------------------------------------------------------------------------------|
| Francisco Investor (mail                  | 3500 (416 page 11)                                                                                                                                                                                                                                                                                                                                                                                                                                                                                                                                                                                                                                                                                                                                                                                                                                                                                                                                                                                                                                                                                                                                                                                                                                                                                                                                                                                                                                                                                                                                                                                                                                                                                                                                                                                                                                                                                                                                                                                                                                                                                                            |
| yerkine"                                  | 2770                                                                                                                                                                                                                                                                                                                                                                                                                                                                                                                                                                                                                                                                                                                                                                                                                                                                                                                                                                                                                                                                                                                                                                                                                                                                                                                                                                                                                                                                                                                                                                                                                                                                                                                                                                                                                                                                                                                                                                                                                                                                                                                          |
| Sant Barris, "                            | (400)                                                                                                                                                                                                                                                                                                                                                                                                                                                                                                                                                                                                                                                                                                                                                                                                                                                                                                                                                                                                                                                                                                                                                                                                                                                                                                                                                                                                                                                                                                                                                                                                                                                                                                                                                                                                                                                                                                                                                                                                                                                                                                                         |
| mar ovial <b>o</b>                        | THE REPORT OF THE PARTY OF THE |
| Andrew State - April                      | THIRDS                                                                                                                                                                                                                                                                                                                                                                                                                                                                                                                                                                                                                                                                                                                                                                                                                                                                                                                                                                                                                                                                                                                                                                                                                                                                                                                                                                                                                                                                                                                                                                                                                                                                                                                                                                                                                                                                                                                                                                                                                                                                                                                        |