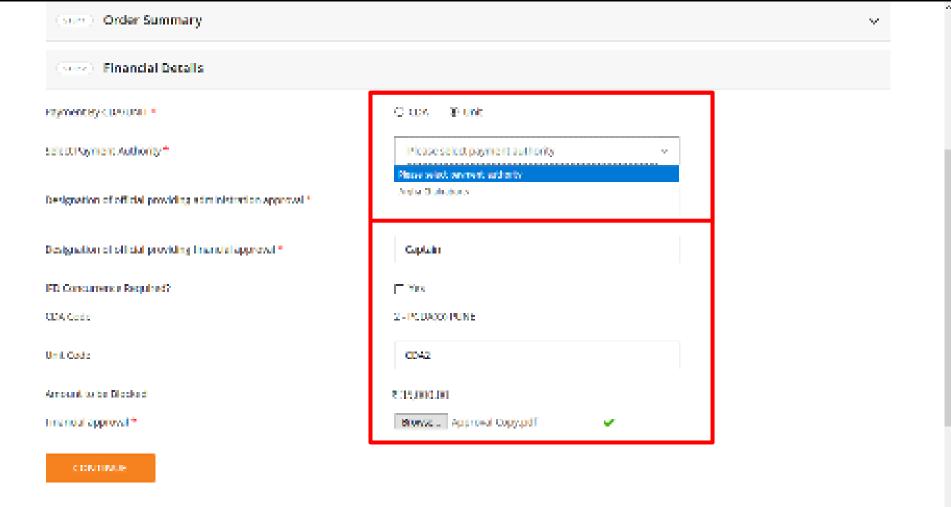

### Generate Contract:

NOTE

### Tomas and Conditions.

1. Compared forms, and populations.

12 This Contact informs the Delay and the Boses in the Boses and Contaction Section Contact in Cont and this write field would be be considered to a second by Book it be done could be seed from any Combiner STC and or 8 Other conference between the seed to a sixty of STC, as Application in