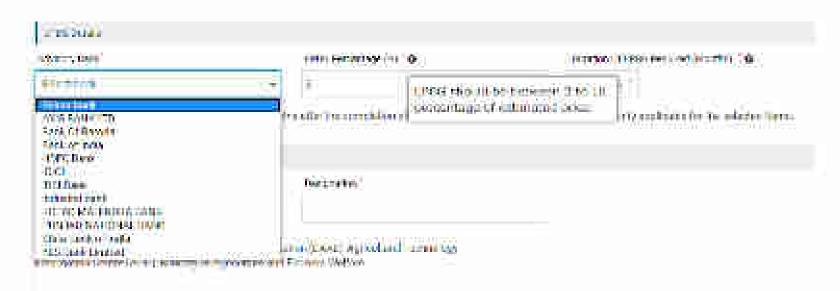

|               |                   |              |              |  |



| WEBINATO      | ABDOT GAM        | REMS & EVENTS | NESCUNCER       | FRAMING        | NEED RELET |
|---------------|------------------|---------------|-----------------|----------------|------------|
| 599406        | 1500,007,97(0.1) | Newton 6      | (WHITE-BOOK)    | 955            | Wile       |
| Walant Saline | (40)             | 14-14         | 91123.61        | free moderness | (90+0.3e)  |
| Biometics     | Accesses         | Billion or    | Security States | 100104         | Savettee   |
| 10000         | District         | (1)/1/w.m     | 20 aphinists    | Satisfier      | 10 94 4 6  |











Interest of the property of the second of the







| 2. Consignees/Reporting Officer 🗗                                               |                                                                 |                             | - + |
|---------------------------------------------------------------------------------|-----------------------------------------------------------------|-----------------------------|-----|
| 3. Details OF                                                                   |                                                                 |                             | Ŧ   |
| 4. EMDYGYBG Dotails 🕜                                                           |                                                                 |                             | •   |
| S. Splitting CF