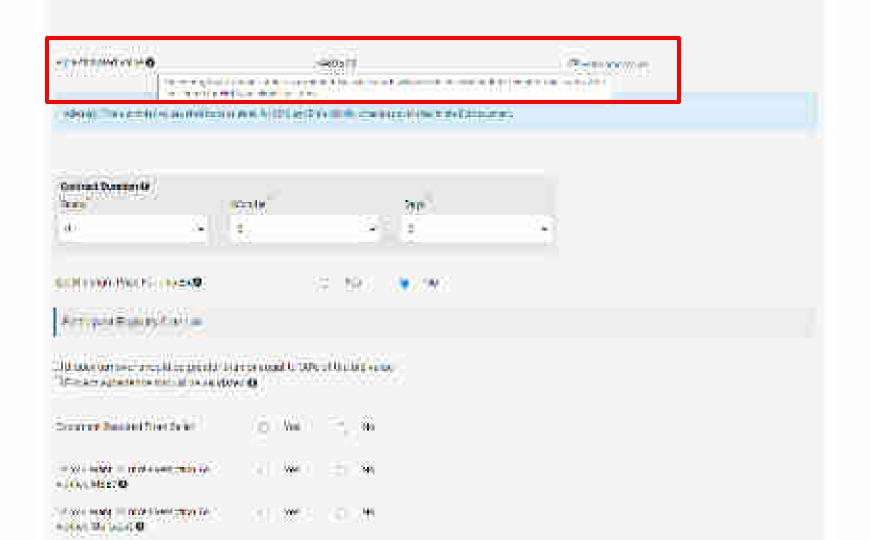

### GeM- Price Reasonability on GeM

- As per GFR rules 149 related Key Points
  - The procuring authorities will certify the reasonability of rates.
  - The Government Buyers may ascertain the reasonableness of prices before placement of order using the Business Analytics (BA) tools available on GeM including the Last Purchase Price on GeM, Department's own Last Purchase Price etc.

#### Price Discovery Tools on GeM

- L1/Comparison
- Bid
- RA
- Bid to RA

#### Support to Buyers regarding Prices

- Third Party site price crawling
- Last 6 Purchases (if available) details
- Last Six Month Price Trends
- Real time and online mode of of Incident Reporting in case of insanities related to price or specs of products

Note: - It is responsibility of the buyer to ascertain the reasonability of prices. GeM supports by enabling the above mentioned features for buyers