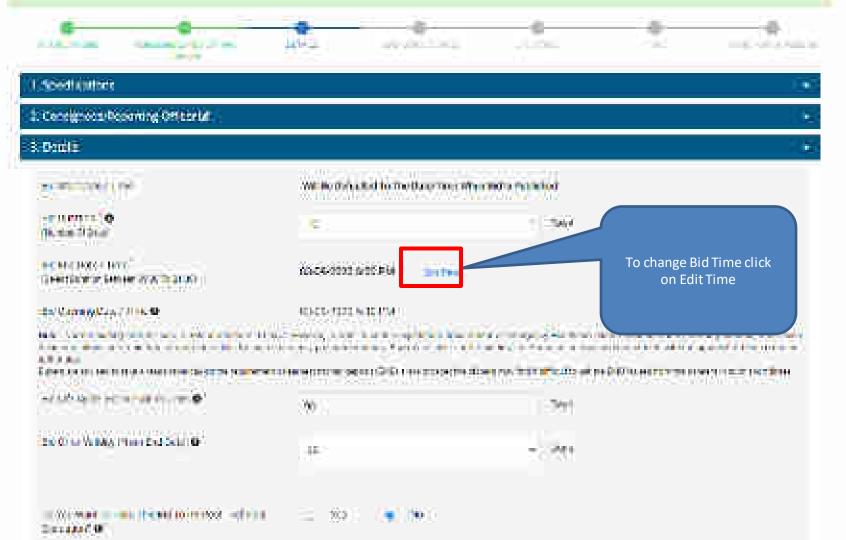

STREET, CARRIED WAS IN THE
- with the second contract of the second contract of the contrac
- Control | Committee | Control | Co many to the December of Section Control of the Cont







## Calculate





| -   |                 |                                   |        |              |     |
|-----|-----------------|-----------------------------------|--------|--------------|-----|
| 100 | 2471110011 1274 | 100                               | T11111 | meson Hamada |     |
|     | Timeline.       | AM CONTRACTOR TOWNS TO A SECRETAR | LX.    | 170.1        | 170 |

- -----
- · Present and the day present against the new years and on the property of the property of the contract of the
- commentation the over this will be the state of
- From a light of the property was been been

















| inima Dina