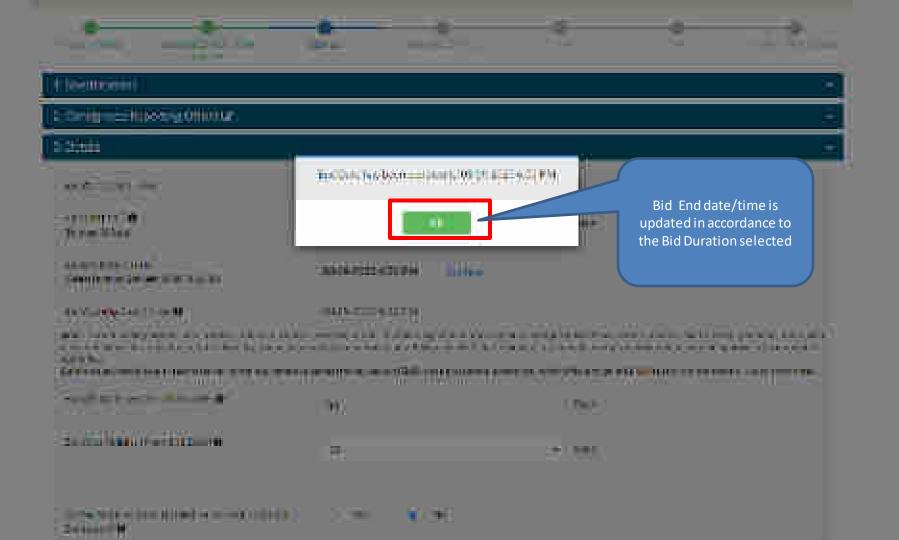

- STREET, CARRIED WAS IN THE
- with the second contract of the second contract of the contrac
- Control | Committee | Control | Co many to the December of Section Control of the Cont







## Calculate





| -   |                 |                                   |        |              |     |
|-----|-----------------|-----------------------------------|--------|--------------|-----|
| 100 | 2471110011 1274 | 100                               | T11111 | meson Hamada |     |
|     | Timeline.       | AM CONTRACTOR TOWNS TO A SECRETAR | LX.    | 170.1        | 170 |

- -----
- · Present and the day present against the new years and on the property of the property of the contract of the
- commentation the over this will be the state of
- From a light of the property was been been

















| inima Dina