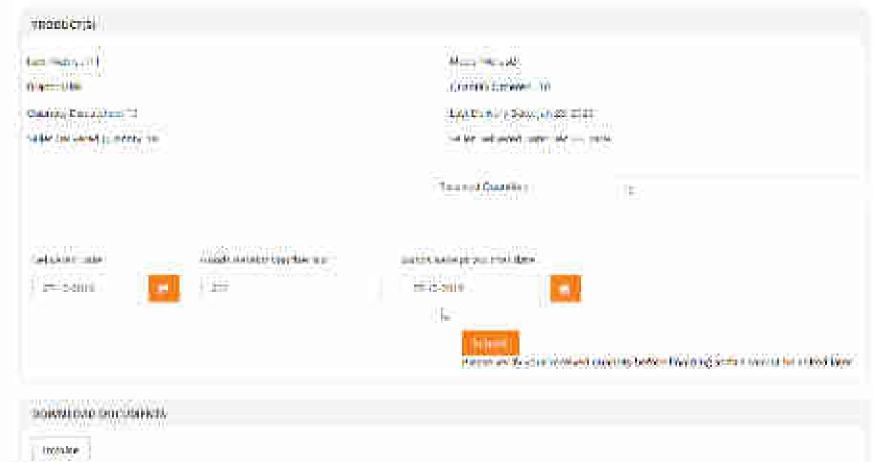

| 4 Pers Marra          |
| Well III | PERMITTED AND MACHINE |
| 1110     | DHINE ON DESCRIPTION  |
|          | rut s                 |

### certte teu ruis souetes:

| Congression<br>controls | GET SAFET STORE                              |
|-------------------------|----------------------------------------------|
| Xall to                 | will mindistry/productions<br>skellings 2154 |
| Accided                 | 127 (227 204)<br>800: 2250 (10               |

#### THE REST OF THE PARTY.

| tre-of-liverbia | Newcoon | Way Satur             | Malan         | Philodolphia Mingray, 180 |
|-----------------|---------|-----------------------|---------------|---------------------------|
| 226 (2000)      | E-62070 | Delica et al De Da ha | All Section 1 | standow                   |





















```
wigatifut ten
                                                                                                                                                                                                                                                                                                                                                                                                                                                                                                                                                                                                                            Majorida Land
             Period Array - 275
           26 St. 200 Late 1-
             Standay - Made