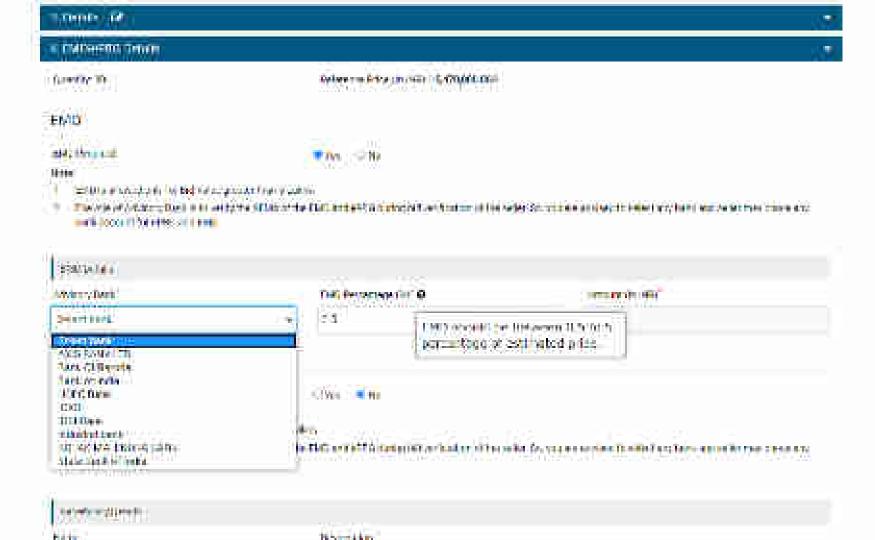

|               |                   |              |              |  |



| WEBINATO      | ABDOT GAM        | REMS & EVENTS | NESCUNCER       | FRAMING        | NEED RELET |
|---------------|------------------|---------------|-----------------|----------------|------------|
| 599406        | 1500,007,97(0.1) | Newton 6      | (WHITE-BOOK)    | 955            | Wile       |
| Walant Saline | (40)             | 14-14         | 91123.61        | free moderness | (90+0.3e)  |
| Biometics     | Accesses         | Billion or    | Security States | 100104         | Savettee   |
| 10000         | District         | (1)/1/w.m     | 20 aphinists    | Satisfier      | 10 94 4 6  |











Interest of the property of the second of the







| 2. Consignees/Reporting Officer 🗗                                               |                                                                 |                             | - + |
|---------------------------------------------------------------------------------|-----------------------------------------------------------------|-----------------------------|-----|
| 3. Details OF                                                                   |                                                                 |                             | Ŧ   |
| 4. EMDYGYBG Dotails 🕜                                                           |                                                                 |                             | •   |