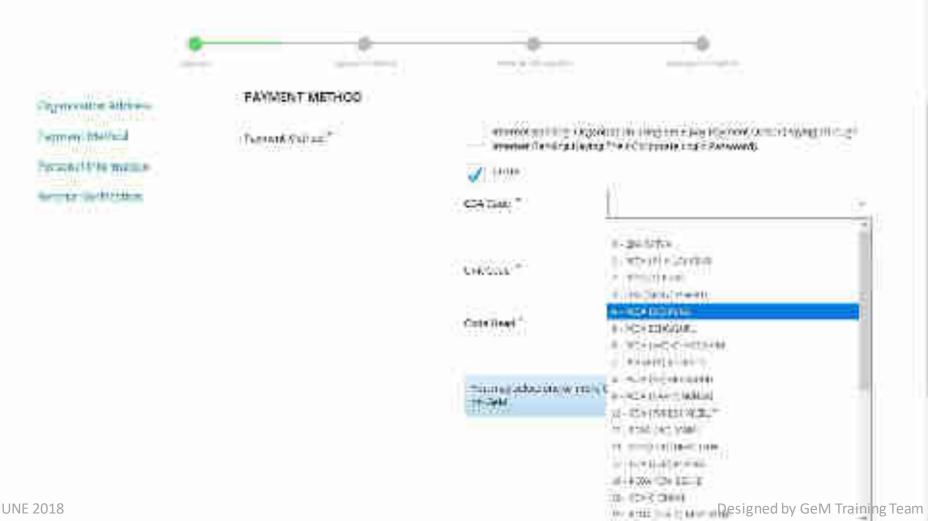

## **Buyer User Roles based on Segregation of Duties**

## **Offering Multiple Procurement Options**

## **Key Advantages for Buyer**

End to End System from Registration to Payment

Provides transparency and ease of buying

Provides options for search, compare, select and buy facility

Offers rich listing of products for individual categories of Goods/Services