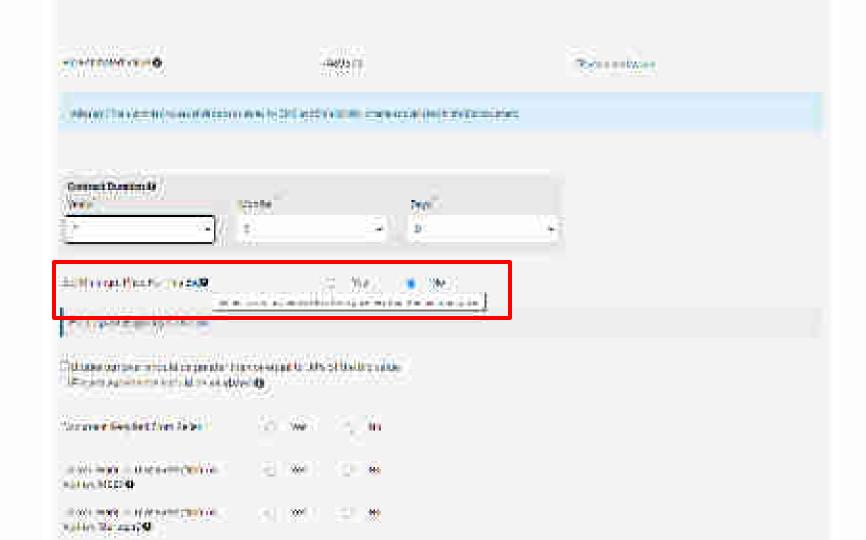

### GeM- Price Reasonability on GeM

- As per GFR rules 149 related Key Points
  - The procuring authorities will certify the reasonability of rates.
  - The Government Buyers may ascertain the reasonableness of prices before placement of order using the Business Analytics (BA) tools available on GeM including the Last Purchase Price on GeM, Department's own Last Purchase Price etc.

#### Price Discovery Tools on GeM

- L1/Comparison
- Bid
- RA
- Bid to RA

#### Support to Buyers regarding Prices

- Third Party site price crawling
- Last 6 Purchases (if available) details
- Last Six Month Price Trends
- Real time and online mode of of Incident Reporting in case of insanities related to price or specs of products

Note: - It is responsibility of the buyer to ascertain the reasonability of prices. GeM supports by enabling the above mentioned features for buyers