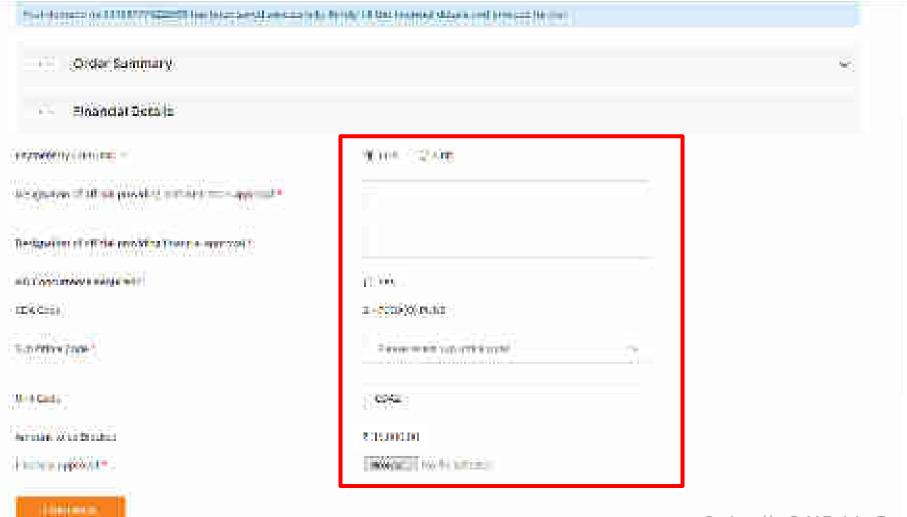

### Generate Contract:

NOTE

### Tomas and Conditions.

1. Compared forms, and populations.

12 This Contact informs the Delay and the Boses in the Boses and Contaction Section Contact in Cont and this write field would be be considered to a second by Book it be done could be seed from any Combiner STC and or 8 Other conference between the seed to a sixty of STC, as Application in