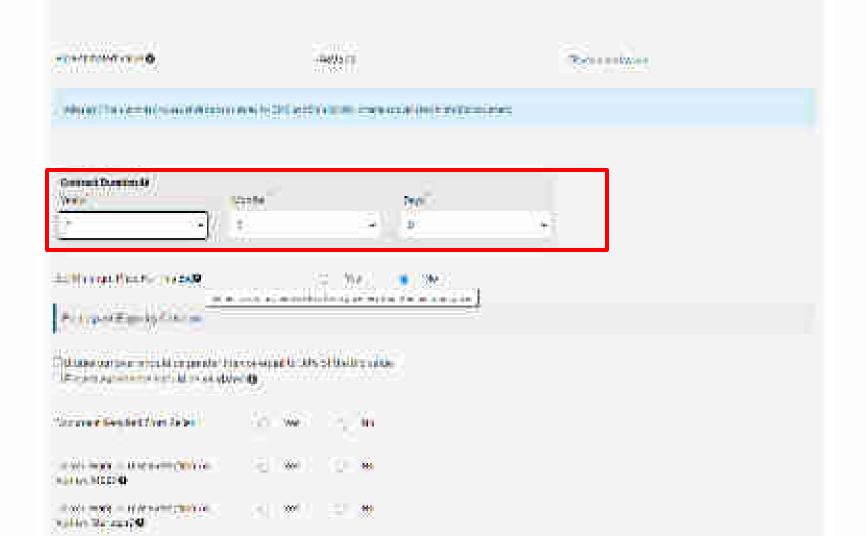

### GeM- Price Reasonability on GeM

- As per GFR rules 149 related Key Points
  - The procuring authorities will certify the reasonability of rates.
  - The Government Buyers may ascertain the reasonableness of prices before placement of order using the Business Analytics (BA) tools available on GeM including the Last Purchase Price on GeM, Department's own Last Purchase Price etc.

#### Price Discovery Tools on GeM

- L1/Comparison
- Bid
- RA
- Bid to RA

#### Support to Buyers regarding Prices

- Third Party site price crawling
- Last 6 Purchases (if available) details
- Last Six Month Price Trends
- Real time and online mode of of Incident Reporting in case of insanities related to price or specs of products

Note: - It is responsibility of the buyer to ascertain the reasonability of prices. GeM supports by enabling the above mentioned features for buyers