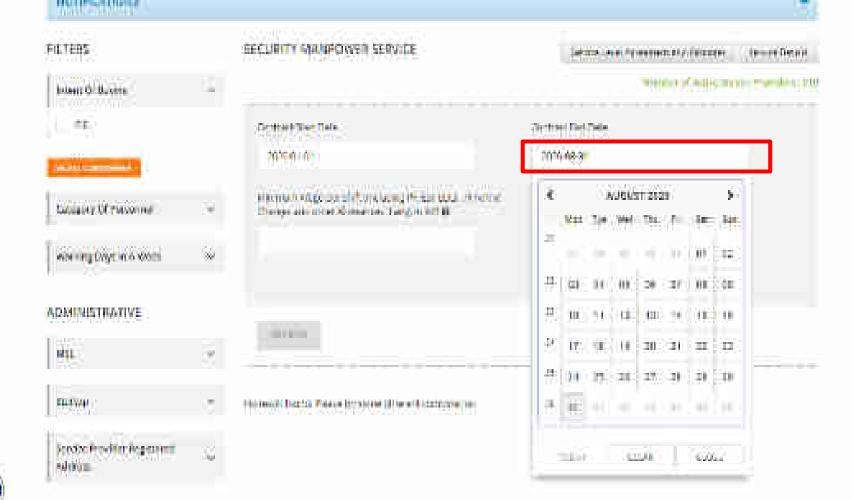

### GeM- Price Reasonability on GeM

- As per GFR rules 149 related Key Points
  - The procuring authorities will certify the reasonability of rates.
  - The Government Buyers may ascertain the reasonableness of prices before placement of order using the Business Analytics (BA) tools available on GeM including the Last Purchase Price on GeM, Department's own Last Purchase Price etc.

#### Price Discovery Tools on GeM

- L1/Comparison
- Bid
- RA
- Bid to RA

#### Support to Buyers regarding Prices

- Third Party site price crawling
- Last 6 Purchases (if available) details
- Last Six Month Price Trends
- Real time and online mode of of Incident Reporting in case of insanities related to price or specs of products

Note: - It is responsibility of the buyer to ascertain the reasonability of prices. GeM supports by enabling the above mentioned features for buyers