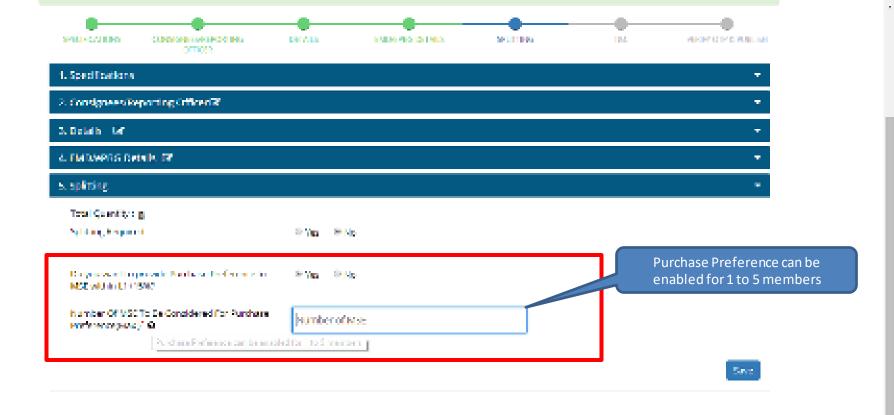

## **Key Advantages for Buyer**

End to End System from Registration to Payment

Provides transparency and ease of buying

Provides options for search, compare, select and buy facility

Offers rich listing of products for individual categories of Goods/Services

Up-to-date userfriendly dashboard for buying, monitoring supplies and payments

Order Process redesigned for ease of use

Option to provide multiple consignee locations and quantity after authentication

Bunching for products/services

Price Trend for Products