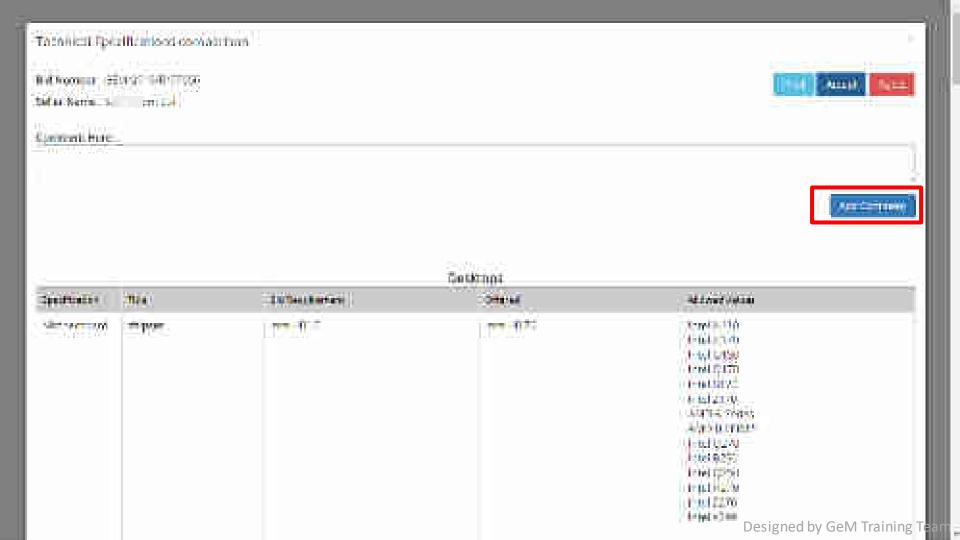

T Specifications marked with yellow are Golden Parameters which are obcaidered for determining L1 for market and Aliqued Values offerion for Bid

\* Specifications marked with gray are marked search Siters and als not have an impact on L1 and Bid Criberion.