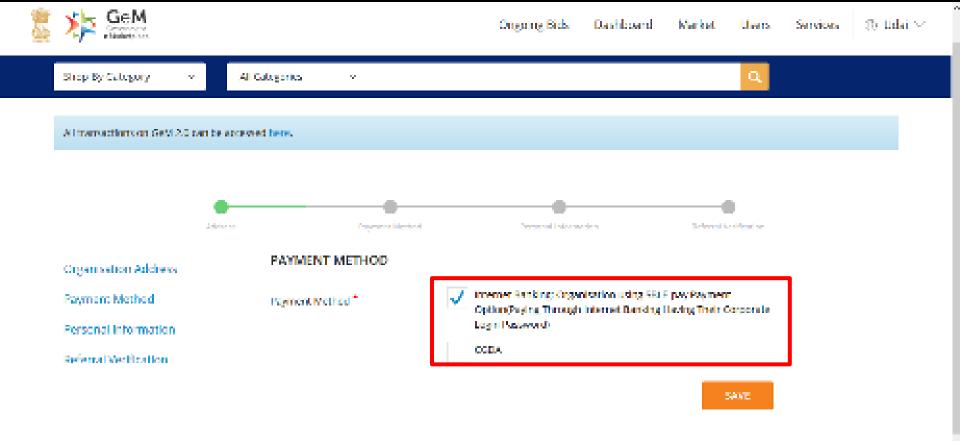

## - Simmert Derm unb Bellebeiten;

- OPERCARE LAWN statement cannot be prevent orthogon as a square, edges of the Arms for the approach front or greater prior or other particular and a smaller.
- BOOTHY staff man as New York as on a many My probable like of Proce.