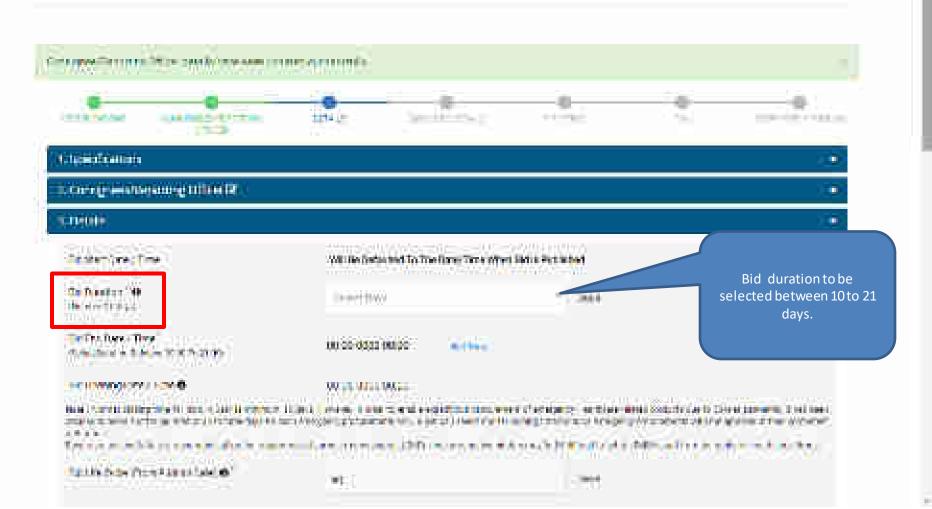

f t
- STREET, CARRIED WAS IN THE
- with the second contract of the second contract of the contrac
- Control | Committee | Control | Co many to the December of Section Control of the Cont







## Calculate





| -   |                 |                                   |        |              |     |
|-----|-----------------|-----------------------------------|--------|--------------|-----|
| 100 | 2471110011 1274 | 100                               | T11111 | meson Hamada |     |
|     | Timeline.       | AM CONTRACTOR TOWNS TO A SECRETAR | LX.    | 170.1        | 170 |

- -----
- · Present and the day present against the new years and on the property of the property of the contract of the
- commentation the over this will be the state of
- From a light of the property was been been

















| inima Dina