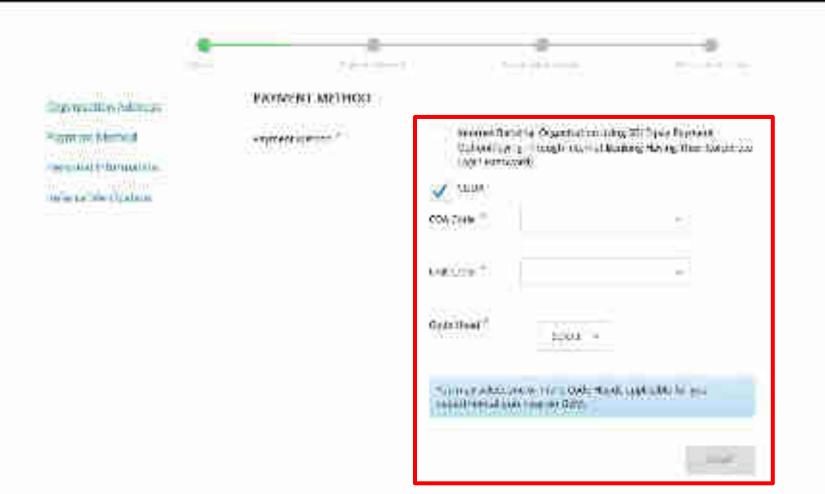

## **Buyer User Roles based on Segregation of Duties**

## **Offering Multiple Procurement Options**

## **Key Advantages for Buyer**

End to End System from Registration to Payment

Provides transparency and ease of buying

Provides options for search, compare, select and buy facility

Offers rich listing of products for individual categories of Goods/Services