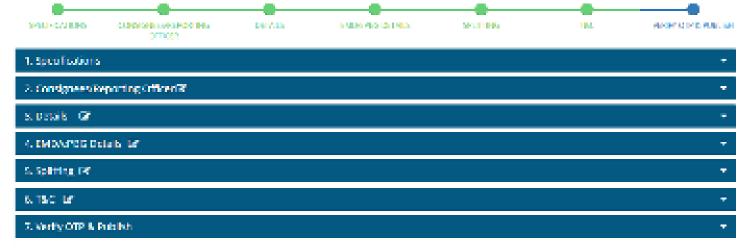

### **Request Management**

Request management is designed specially for buyer to submit the request from the portal itself and buyer may also track the status of the request if required.

Request management offers you -

- 1. Request for Bid corrigendum.
- 2. Request for category upgradation.
- 3. Request for new category creation.