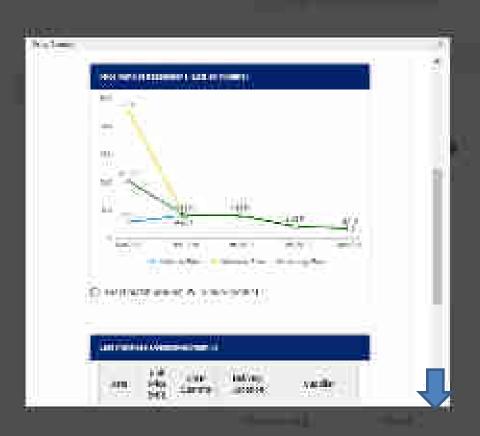

### GeM- Price Reasonability on GeM

- As per GFR rules 149 related Key Points
  - The procuring authorities will certify the reasonability of rates.
  - The Government Buyers may ascertain the reasonableness of prices before placement of order using the Business Analytics (BA) tools available on GeM including the Last Purchase Price on GeM, Department's own Last Purchase Price etc.

#### Support to Buyers regarding Prices

- Third Party site price crawling
- Last 6 Purchases (if available) details
- Last Six Month Price Trends
- Real time and online mode of of Incident Reporting in case of insanities related to price or specs of products

Note: - It is responsibility of the buyer to ascertain the reasonability of prices. GeM supports by enabling the above mentioned features for buyers

## GeM – Last Purchase Price and Price Trends Feathreem