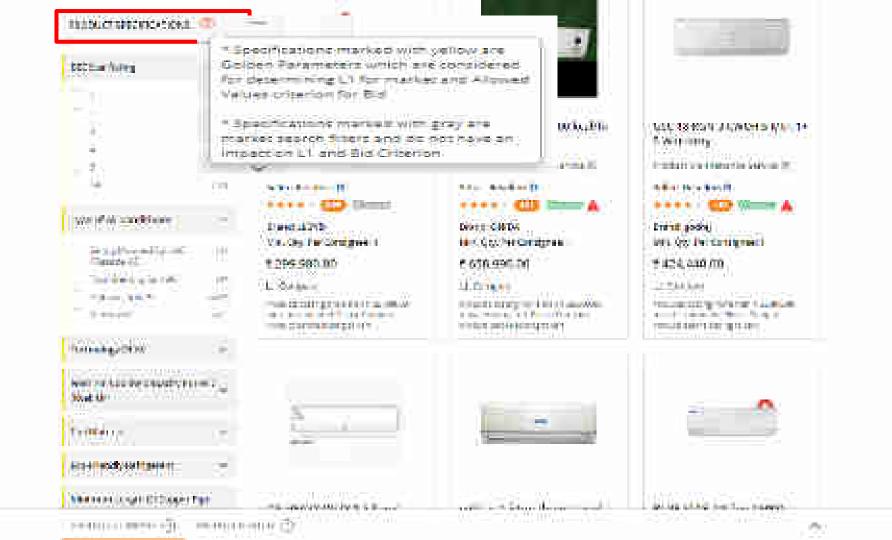

T Specifications marked with yellow are Golden Parameters which are obcaidered for determining L1 for market and Aliqued Values offerion for Bid

\* Specifications marked with gray are marked search Siters and als not have an impact on L1 and Bid Criberion.