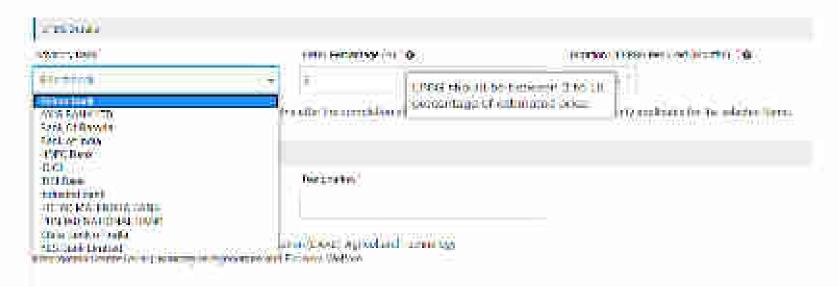

#### For Primary User registration:

- ✓ Aadhaar number/Virtual ID of the user
- ✓ Mobile number which is linked with Aadhaar—for OTP purpose
- Email ids hosted by NIC, only NIC registered Email ids are allowed, this would facilitate users from all 1600+ domains to freely register and transact on GeM.
- ✓ Verifying authority details such as name, mobile number and NIC registered email id.

**Note**: In case the user does not have an email id which is hosted by NICs/he would be directed to open GeM buyer id email.

#### **Secondary User registration:**

- ✓ Aadhaar Number / Virtual ID of the User
- ✓ Active Mobile number to which your Aadhaar is linked for OTP purpose
- ✓ Email ids register with such domain based email ids, which are hosted by NIC. Note: Only NIC Registered email ids are allowed (Secondary users of an organization should be either of the same domain or email id ending with gov.in/ nic.in/ gembuyer.in/)".
  - For Example:- If primary user having a "bicpu.edu.in" domain which is hosted on NIC, for secondary users "bicpu.edu.in" @gov.in,@nic.in & @gembuyer.in domains are allowed but it should be register at NIC..