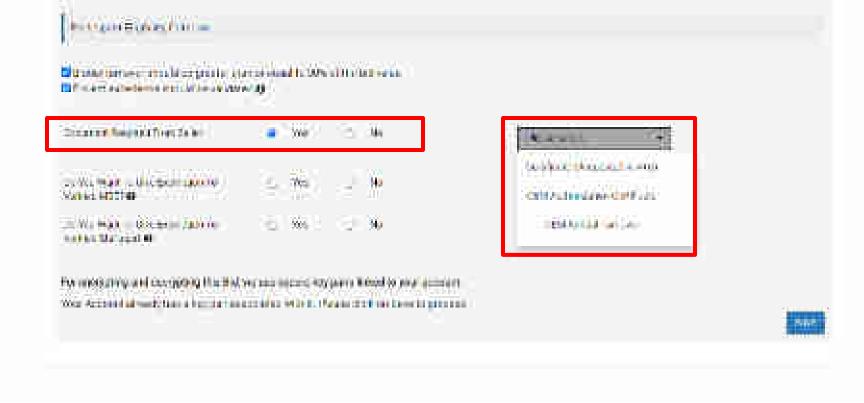

### GeM- Price Reasonability on GeM

- As per GFR rules 149 related Key Points
  - The procuring authorities will certify the reasonability of rates.
  - The Government Buyers may ascertain the reasonableness of prices before placement of order using the Business Analytics (BA) tools available on GeM including the Last Purchase Price on GeM, Department's own Last Purchase Price etc.

#### Price Discovery Tools on GeM

- L1/Comparison
- Bid
- RA
- Bid to RA

#### Support to Buyers regarding Prices

- Third Party site price crawling
- Last 6 Purchases (if available) details
- Last Six Month Price Trends
- Real time and online mode of of Incident Reporting in case of insanities related to price or specs of products

Note: - It is responsibility of the buyer to ascertain the reasonability of prices. GeM supports by enabling the above mentioned features for buyers