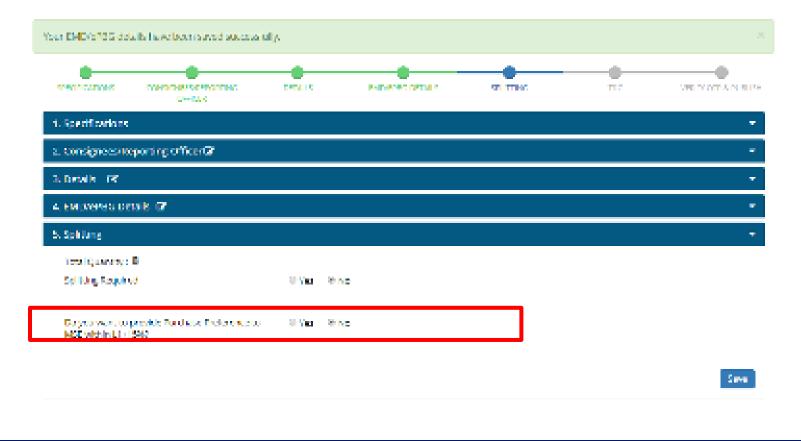

## **Key Advantages for Buyer**

End to End System from Registration to Payment

Provides transparency and ease of buying

Provides options for search, compare, select and buy facility

Offers rich listing of products for individual categories of Goods/Services

Up-to-date userfriendly dashboard for buying, monitoring supplies and payments

Order Process redesigned for ease of use

Option to provide multiple consignee locations and quantity after authentication

Bunching for products/services

Price Trend for Products