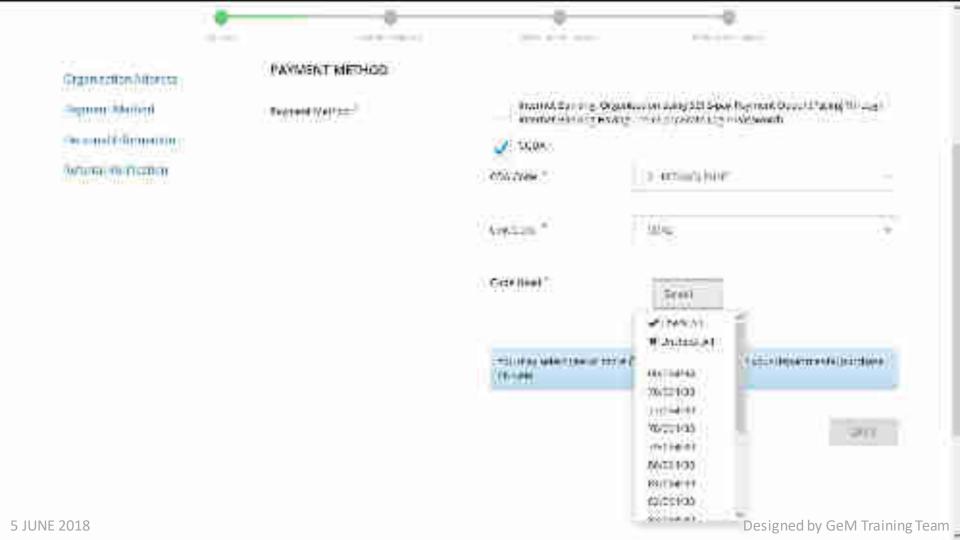

## **Buyer User Roles based on Segregation of Duties**

## **Offering Multiple Procurement Options**

## **Key Advantages for Buyer**

End to End System from Registration to Payment

Provides transparency and ease of buying

Provides options for search, compare, select and buy facility

Offers rich listing of products for individual categories of Goods/Services