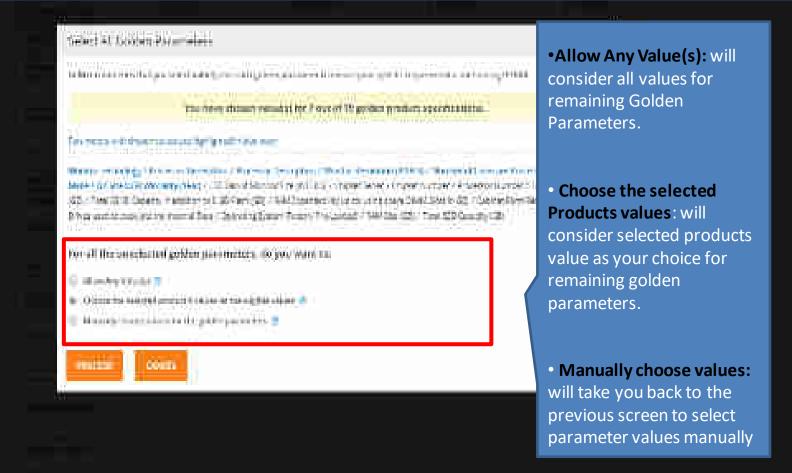

T Specifications marked with yellow are Golden Parameters which are obcaidered for determining L1 for market and Aliqued Values offerion for Bid

\* Specifications marked with gray are marked search Siters and als not have an impact on L1 and Bid Criberion.