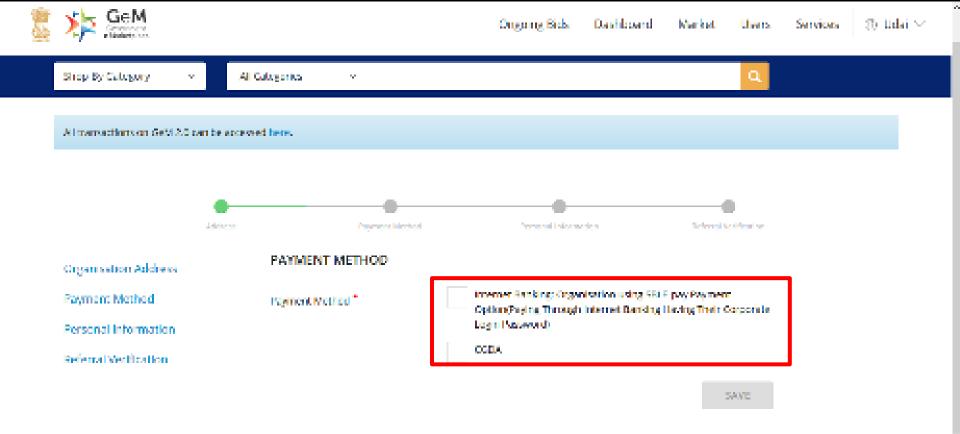

## - Simmert Derm unb Bellebeiten;

- OPERCARE LAWN statement cannot be prevent orthogon as a square, edges of the Arms for the approach front or greater prior or other particular and a smaller.
- BOOTHY staff man as New York as on a many My probable like of Proce.