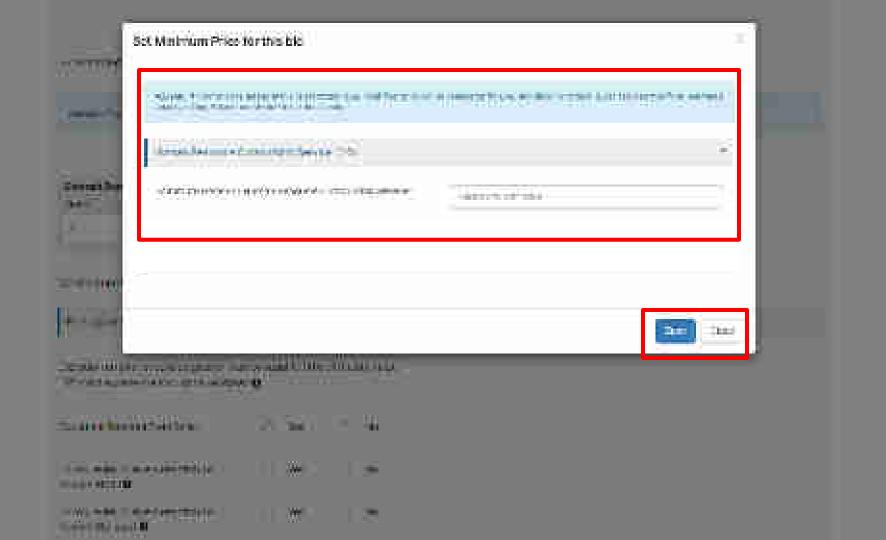

### GeM- Price Reasonability on GeM

- As per GFR rules 149 related Key Points
  - The procuring authorities will certify the reasonability of rates.
  - The Government Buyers may ascertain the reasonableness of prices before placement of order using the Business Analytics (BA) tools available on GeM including the Last Purchase Price on GeM, Department's own Last Purchase Price etc.

#### Price Discovery Tools on GeM

- L1/Comparison
- Bid
- RA
- Bid to RA

#### Support to Buyers regarding Prices

- Third Party site price crawling
- Last 6 Purchases (if available) details
- Last Six Month Price Trends
- Real time and online mode of of Incident Reporting in case of insanities related to price or specs of products

Note: - It is responsibility of the buyer to ascertain the reasonability of prices. GeM supports by enabling the above mentioned features for buyers