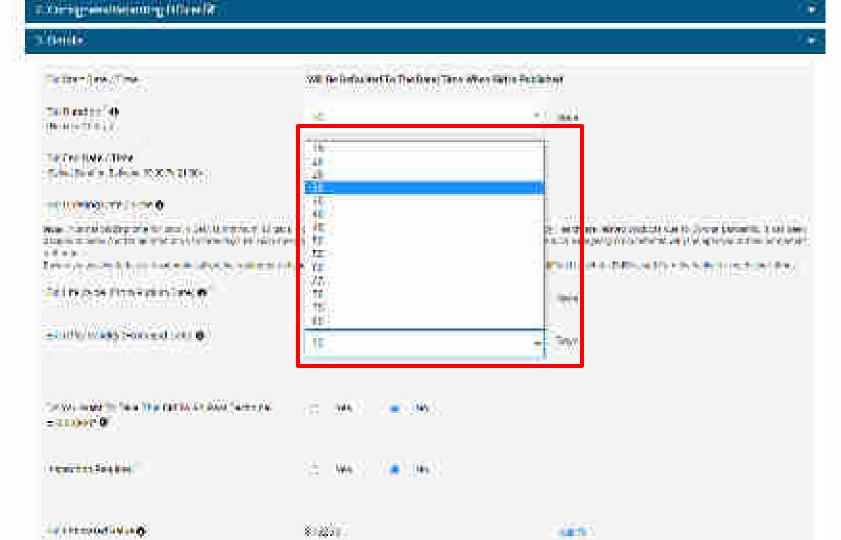

, CARRIED WAS IN THE
- with the second contract of the second contract of the contrac
- Control | Committee | Control | Co many to the December of Section Control of the Cont







## Calculate





| -   |                 |                                   |        |              |     |
|-----|-----------------|-----------------------------------|--------|--------------|-----|
| 100 | 2471110011 1274 | 100                               | T11111 | meson Hamada |     |
|     | Timeline.       | AM CONTRACTOR TOWNS TO A SECRETAR | LX.    | 170.1        | 170 |

- -----
- · Present and the day present against the new years and on the property of the property of the contract of the
- commentation the over this will be the state of
- From a light of the property was been been

















| inima Dina