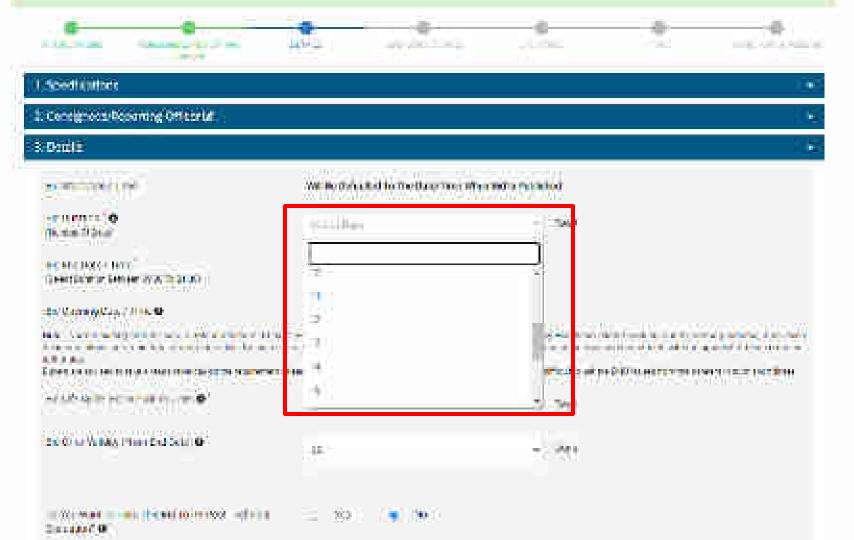

t
- STREET, CARRIED WAS IN THE
- with the second contract of the second contract of the contrac
- Control | Committee | Control | Co many to the December of Section Control of the Cont







## Calculate





| -   |                 |                                   |        |              |     |
|-----|-----------------|-----------------------------------|--------|--------------|-----|
| 100 | 2471110011 1274 | 100                               | T11111 | meson Hamada |     |
|     | Timeline.       | AM CONTRACTOR TOWNS TO A SECRETAR | LX.    | 170.1        | 170 |

- -----
- · Present and the day present against the new years and on the property of the property of the contract of the
- commentation the over this will be the state of
- From a light of the property was been been

















| inima Dina