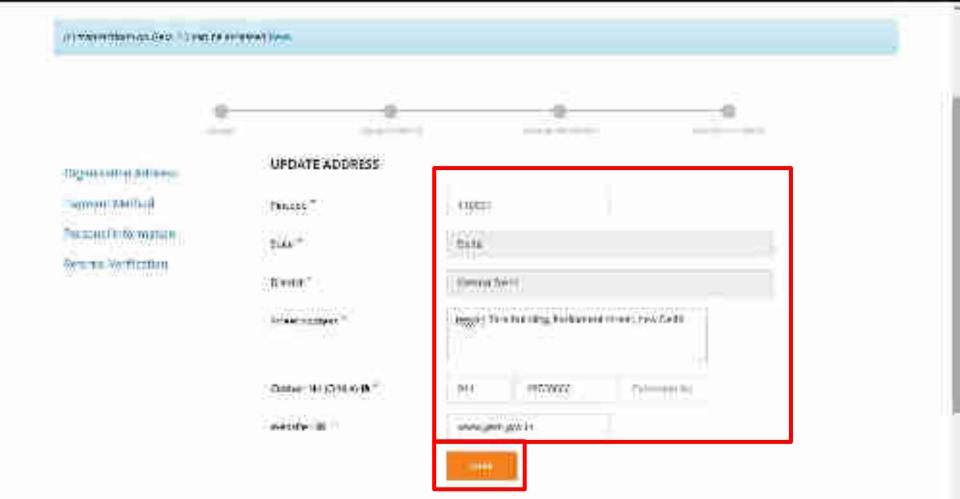

#### Open www.gem.gov.in

-

Designed by GeM Training Team

Designed by GeM Training Team

| Hane,                 | Name of Section 1                         |    |
|-----------------------|-------------------------------------------|----|
| Repairmen *           | ( )++++)*/******************************* |    |
| OGH HAZIF *           | M/M-inmediatel/Easy                       |    |
| CO without 9"         | Delin                                     |    |
| Acces to Parameters 1 | Penel B                                   |    |
| Olina Triariu B7      | 7                                         |    |
| York brook 6"         |                                           | Ш  |
|                       | MEND CHI                                  |    |
| na-ou-                |                                           |    |
|                       | Attendance                                |    |
| 1 mm mm               |                                           |    |
| Forward © *           |                                           |    |
| Committee outs        | Designed by GeM Training Te               | am |