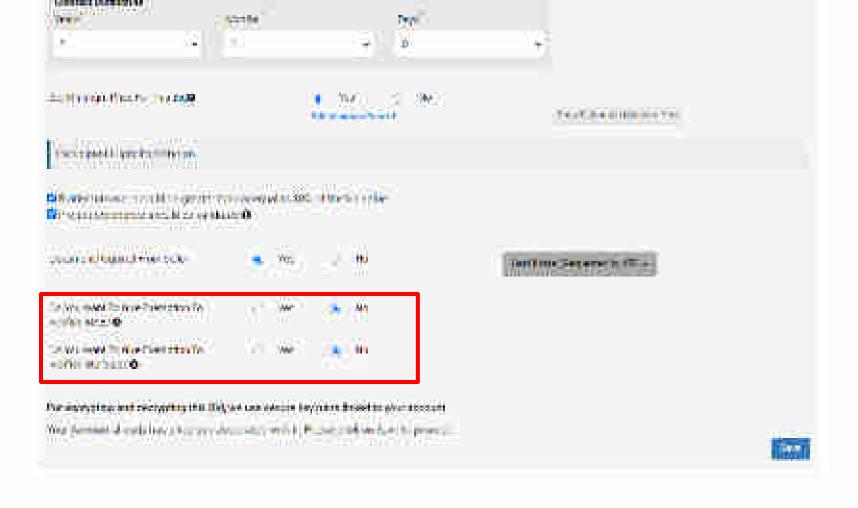

### GeM- Price Reasonability on GeM

- As per GFR rules 149 related Key Points
  - The procuring authorities will certify the reasonability of rates.
  - The Government Buyers may ascertain the reasonableness of prices before placement of order using the Business Analytics (BA) tools available on GeM including the Last Purchase Price on GeM, Department's own Last Purchase Price etc.

#### Price Discovery Tools on GeM

- L1/Comparison
- Bid
- RA
- Bid to RA

#### Support to Buyers regarding Prices

- Third Party site price crawling
- Last 6 Purchases (if available) details
- Last Six Month Price Trends
- Real time and online mode of of Incident Reporting in case of insanities related to price or specs of products

Note: - It is responsibility of the buyer to ascertain the reasonability of prices. GeM supports by enabling the above mentioned features for buyers