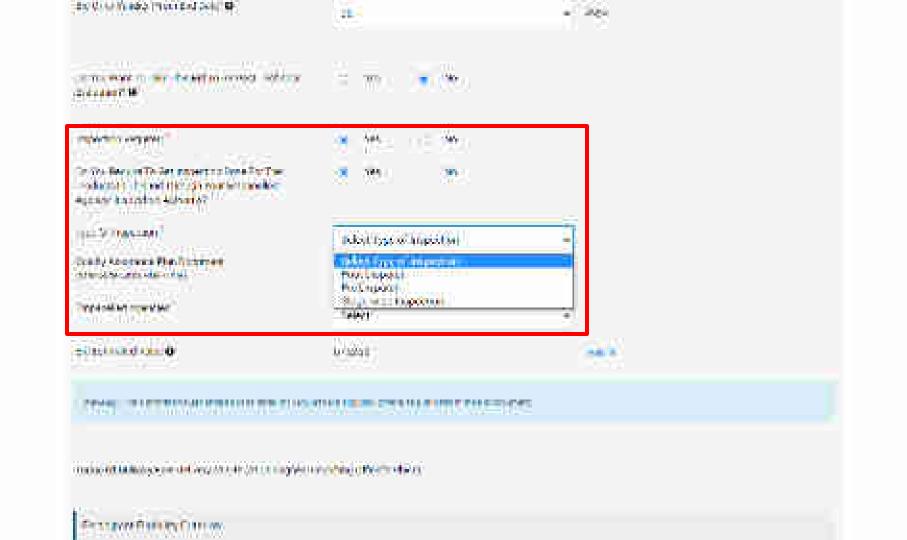

### **Request Management**

Request management is designed specially for buyer to submit the request from the portal itself and buyer may also track the status of the request if required.

Request management offers you -

- 1. Request for Bid corrigendum.
- 2. Request for category upgradation.
- 3. Request for new category creation.