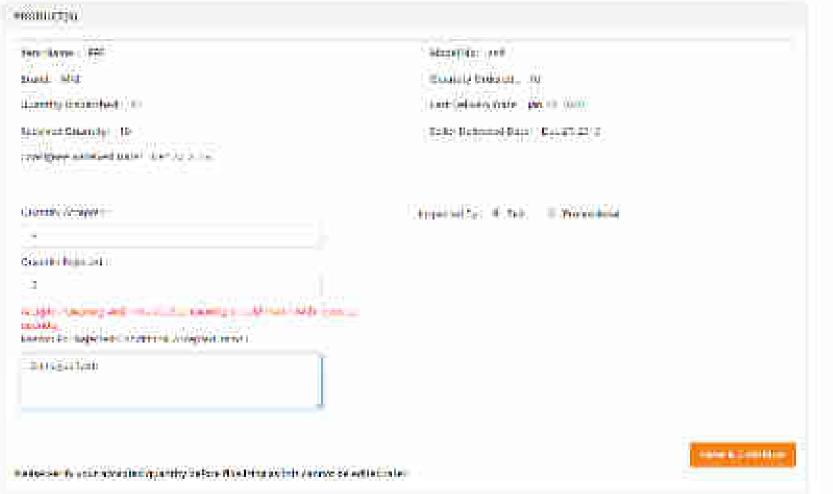

Marra          |
| Well III | PERMITTED AND MACHINE |
| 1110     | DHINE ON DESCRIPTION  |
|          | rut s                 |

### certte teu ruis souetes:

| Congression<br>controls | GET SAFET STORE                              |
|-------------------------|----------------------------------------------|
| Xall to                 | will mindistry/productions<br>skellings 2154 |
| Accided                 | 127 (227 204)<br>800: 2250 (10               |

#### THE REST OF THE PARTY.

| tre-of-liverbia | Newcoon | Way Satur             | Malan         | Philodolphia Mingray, 180 |
|-----------------|---------|-----------------------|---------------|---------------------------|
| 226 (2000)      | E-62070 | Delica et al De Da ha | All Section 1 | standow                   |





















```
wigatifut ten
                                                                                                                                                                                                                                                                                                                                                                                                                                                                                                                                                                                                                            Majorida Land
             Period Array - 275
           26 St. 200 Late 1-
             Standay - Made