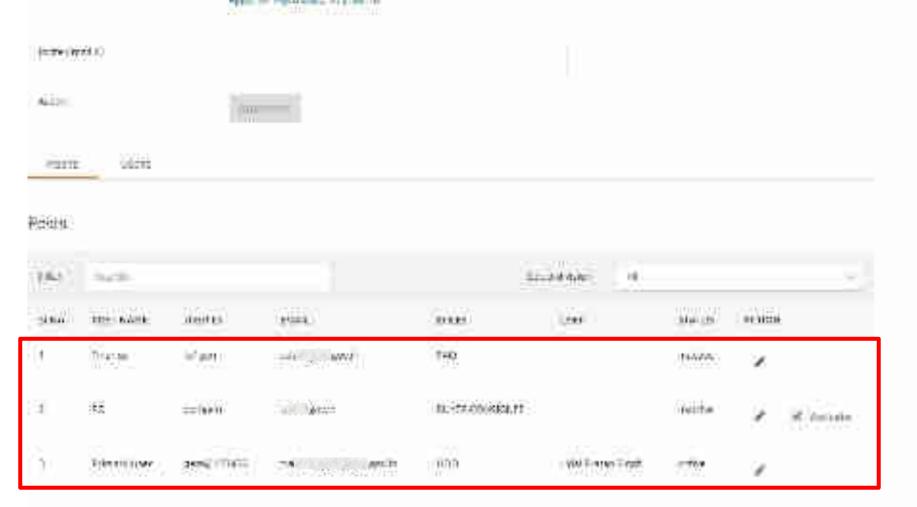

# GEM DELHI : POST MANAGEMENT - 9 0110 Create Roles Tenharitto B Garage. 200 A per la con-Telegraph date. 18.00 Spine. 0 600(2000) (+4(400) (6610) ALL AND PARTY OF THE PROPERTY OF THE PARTY O STATE STATE

#### GEM DELHI : POST MANAGEMENT ----Create Roles Tenhasimo R WARE 11-1-15 High 95G ..... THE WATER SHIP Mary State IN NUMBER OF STATE OF STREET Biotopie. Tip dam 0 # (mid 21, p.) ( ++(4 (mid) (mid) ) [ Anna - Anna Anna - Anna STATE STATE 100 SHE SELL