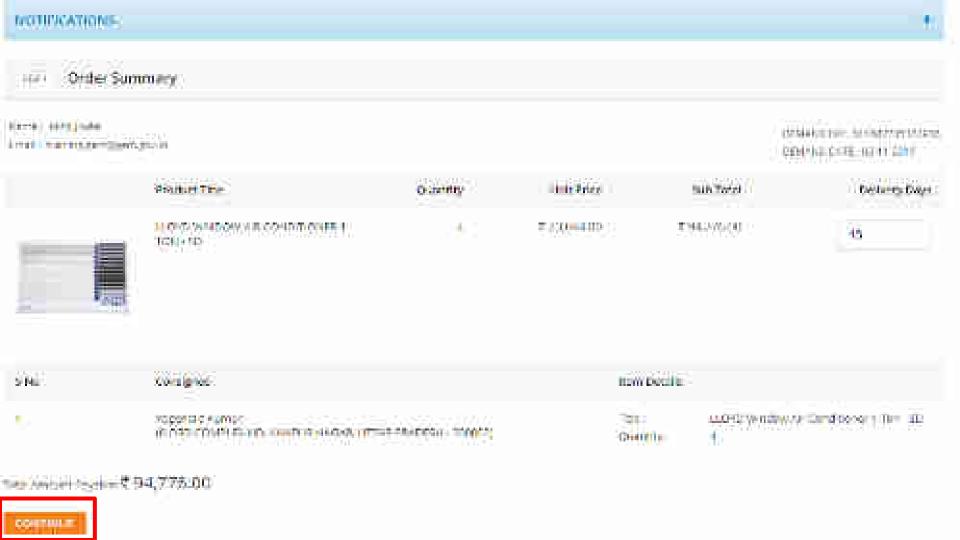

# Onter terrinary

Term EgypOunds

15+0NT 26480

| Presiden                           | No. or the | 11000                                         | East Total | Different Sagar |
|------------------------------------|------------|-----------------------------------------------|------------|-----------------|
| THE SECRET HALL PRESENTED WHETE-CO | ri l       | ** <u>***********************************</u> | #1/006.00  | in the          |

Basen for obtaining this safer-

| 1346 | Sprigner                                              | Book, Spinise                          |
|------|-------------------------------------------------------|----------------------------------------|
|      | Appropriate properties despending materials (1981) to | THE SPECIAL SHIP CAN AND AND ASSESSED. |