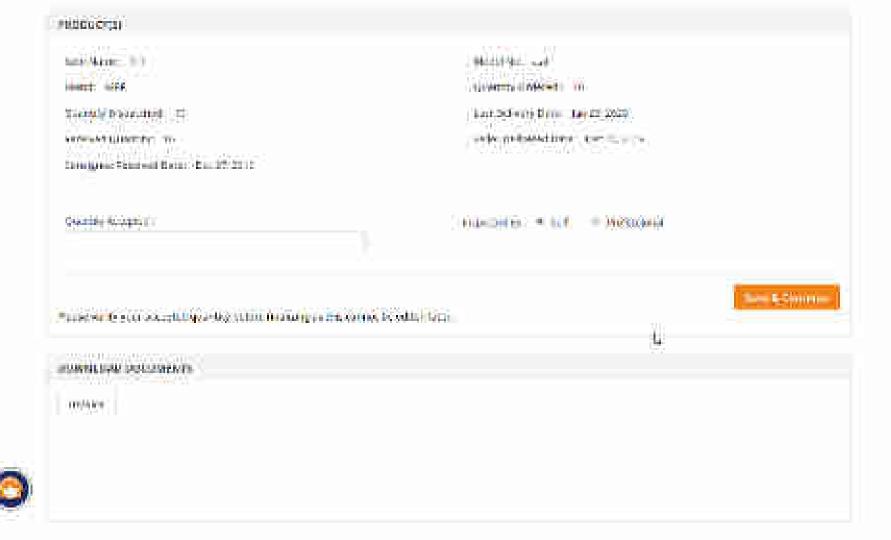

s Marra          |
| Well III | PERMITTED AND MACHINE |
| 1110     | DHINE ON DESCRIPTION  |
|          | rut s                 |

### certte teu ruis souetes:

| Congression<br>controls | GET SAFET STORE                              |
|-------------------------|----------------------------------------------|
| Xall to                 | will mindistry/productions<br>skellings 2154 |
| Accided                 | 127 (227 204)<br>800: 2250 (10               |

#### THE REST OF THE PARTY.

| tre-of-liverbia | Newcoon | Way Satur             | Malan         | Philodolphia Mingray, 180 |
|-----------------|---------|-----------------------|---------------|---------------------------|
| 226 (2000)      | E-62070 | Delica et al De Da ha | All Section 1 | standow                   |





















```
wigatifut ten
                                                                                                                                                                                                                                                                                                                                                                                                                                                                                                                                                                                                                            Majorida Land
             Period Array - 275
           26 St. 200 Late 1-
             Standay - Made