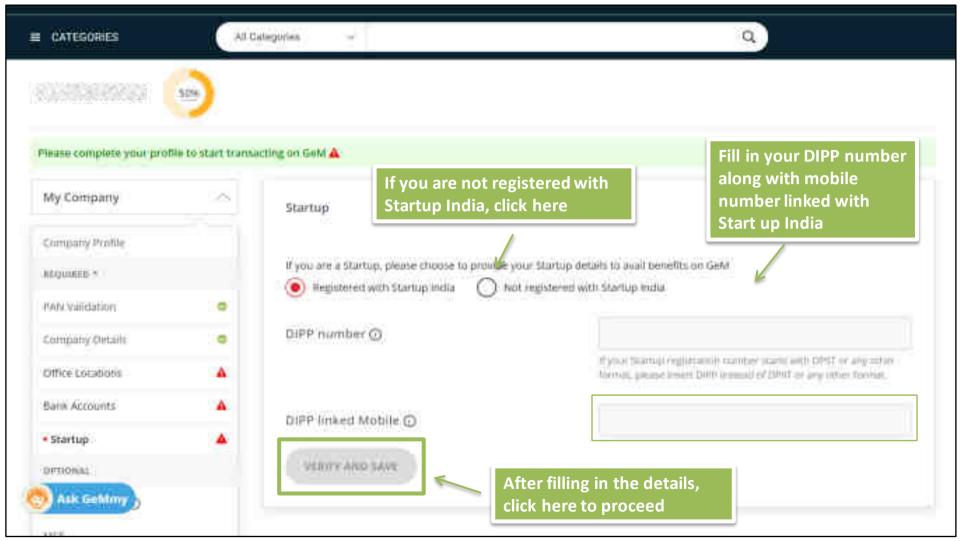

# If you had declared yourself as a Startup in Profile, click 'Yes' to provide additional information.

if you are a Startup, please choose to provide your Startup details to avail benefits on GeM

Registered with Startup India 

Not registered with Startup India

Dear Startup, You are eligible to get yourself enlisted as a OPIIT recognised Startup if you fulfill the following eligibility criteria -

- Upto a period of ten years from the date of incorporation/ registration, if it is incorporated as a private limited company (as defined in the Companies Act, 2013) or registered as a partnership firm (registered under section 59 of the Partnership Act, 1932) or a limited hability partnership cander the Limited Gability Partnership Act, 2008) in India.
- Turnover of the entity for any of the financial years since incorporation/ registration has not exceeded one hundred crore rupees.
- Entity is working towards innovation, development or improvement of products or processes or services, or if it is a scalable business model with a high potential of employment generation or wealth creation.
- An entity formed by spiriting up or reconstruction of an existing business shall not be considered as a "Startup"

Exemptions from prior turnover, prior experience and Earnest Money Deposit (EMC) are offered to OPIT certified Startups CNLV.

We encourage you to sign-up for DPHT recognition and avail the exemptions offered to DPHT-certified Startups.

Register New with Startup India

Furnishing incorrect / misrepresentation of information pertaining to status of Startup on GeM portal will invite

- Turnizer of the entity for any of the financial years since incorporation/ registration has not exceeded one hundred crore rupses.
- Entity is working towards innovation, development or improvement of products or processes or services, or if it is a scalable business model with a high potential of employment generation or wealth creation
- An entity formed by aplitting up or reconstruction of an existing business shall not be considered as a "Startup".