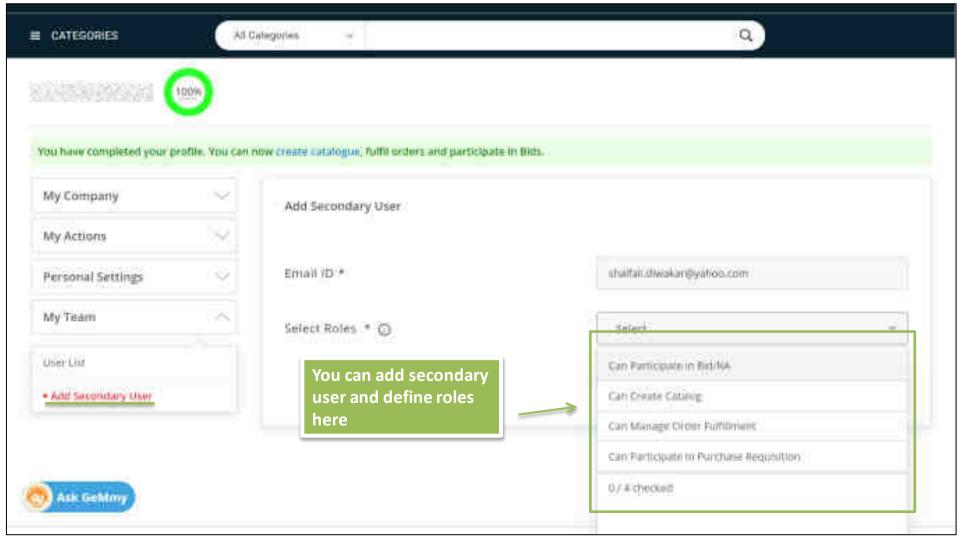

### **Secondary User Registration:**

- ✓ Aadhaar number
- ✓ Mobile number should be linked with Aadhaar
- ✓ Active Email ID.

# **Key Notes**

- Registration(Primary Seller) on GeM should be done by an authorized person of the organization (Director of the organization or a Key Person or authorized signatory of ITR).
- Details of the authorized person will get validated as per the Income Tax Return filing.
- Primary seller have an option to create secondary seller's to assign roles like Bid Participation, Creation of Catalog and Order Fulfillment.
- For MSE, UAM (Udhyog Aadhaar Memorandum) and aadhar/mobile number linked with the same is required.
- For Start Up, DIPP (Department of Industrial Policy and promotion) number and mobile number linked with the same is required.
- No separate registration required for Seller and Service provider.