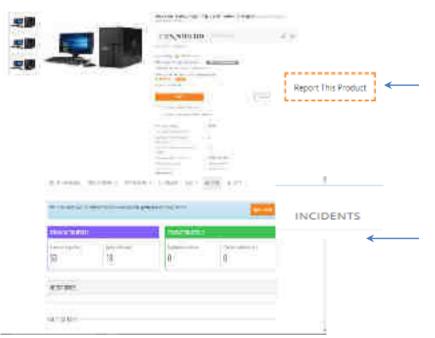

# **Integrated Incident Management**

Incident Management can be used by Buyers and Sellers to raise issues for any Pre-order placement and/or Post-order placement deviations

Pre-order placement Incident management will deal with the deviations in the Product Catalogue, Seller Registration, Seller Authorization.

Post-order Placement Incident Management will deal with the contract deviations by the Seller.