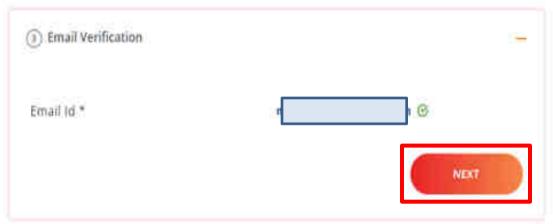

| First Name A           | Manender                                        |
|------------------------|-------------------------------------------------|
| Last Name              | #al Singh                                       |
| (i) Email Verification |                                                 |
| Email Id *             | ;                                               |
| Verify Emuli id *      |                                                 |
|                        | SENIO OTF SEEDING OTF                           |
|                        | 69:51                                           |
|                        | Class Resent OTP It not recreved within 10 min. |
| Enter OTP *            | J. A. A. A. A. S.                               |
|                        | Venevate                                        |