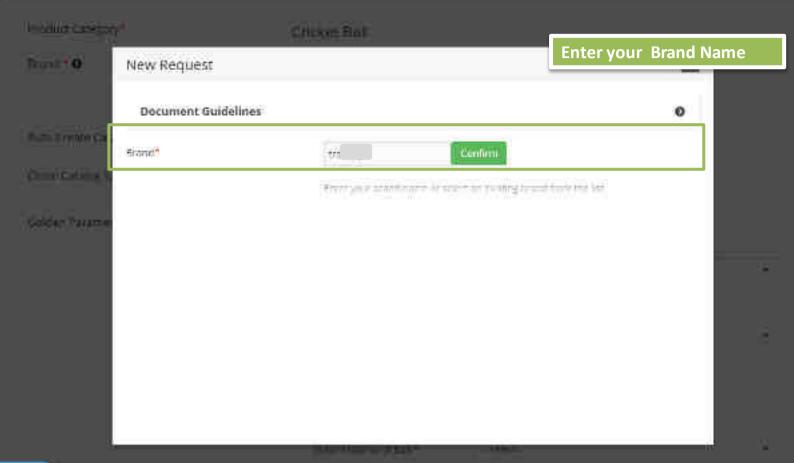

#### BRAND / OEM REQUESTS

| Seures M | (fequested 4)       | Neuroexector | Impressed Value | Cetegory    | Brand Status     | Rependence       | (feeding | Add modifierals |
|----------|---------------------|--------------|-----------------|-------------|------------------|------------------|----------|-----------------|
| 7866     | 61-07-2020 12:48:10 | Brand        | trolling        | Encket Rail | Pending approval | Prodleg approval |          | New             |