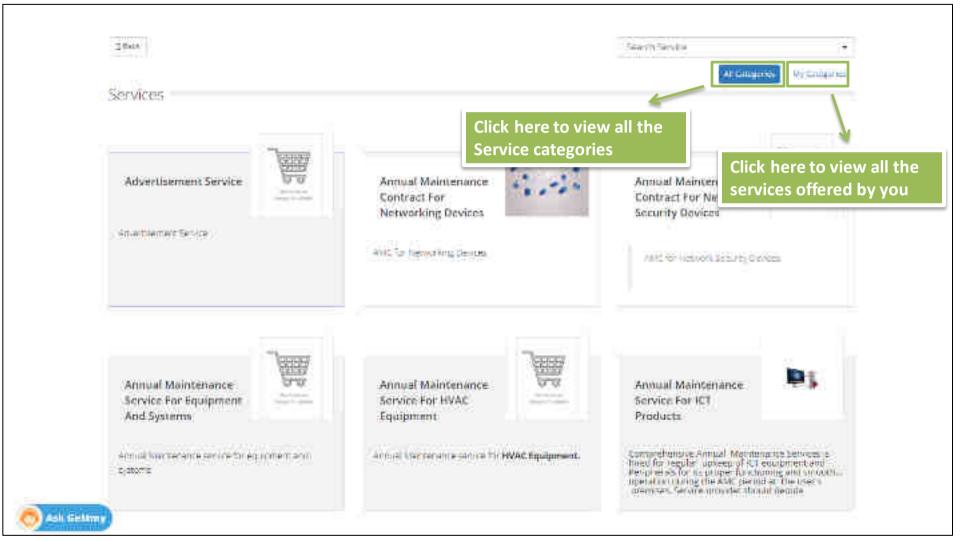

### Housekeeping Services

The Housekeeping Service refers to reachers occurs the Gover's facility. The service would distinde housekeeping persons all consumable mare less is set, equipment and house extra transfer and other such Services.

# You can view and select all the sub categories of the service selected by you