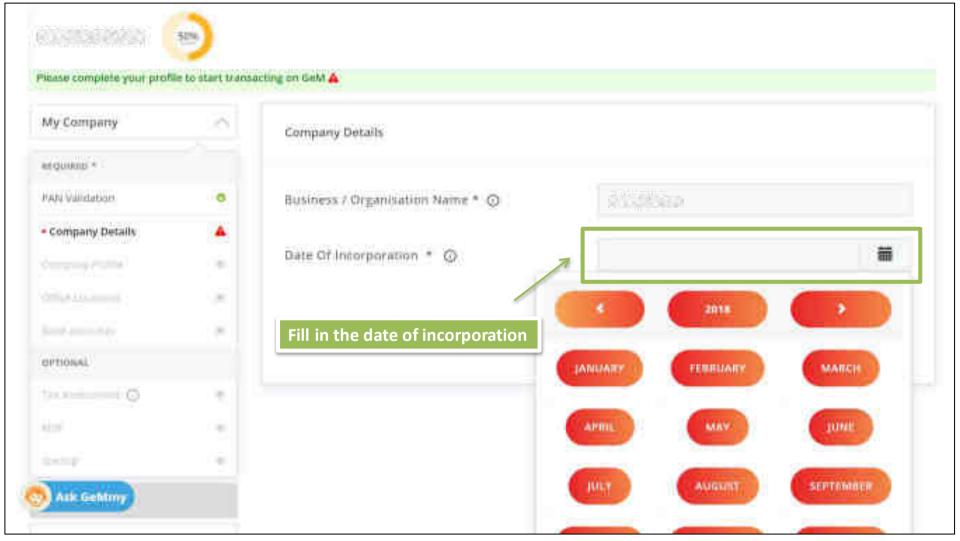

### Company Profile REQUIRED \* PAN VARIBILITION Company Details o Office Locations Bank Accounts Startup DETRONAL Tax Assessment () WISE My Actions

# If you had declared yourself as a Startup in Profile, click 'Yes' to provide additional information.

if you are a Startup, please choose to provide your Startup details to avail benefits on GeM

Registered with Startup India 