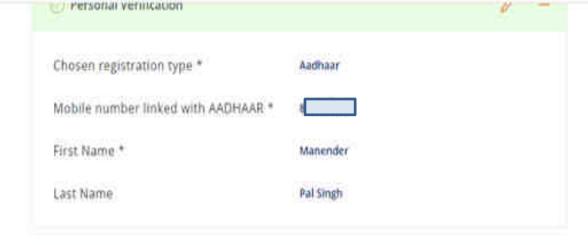

| Personal Verification               |           | ê - |
|-------------------------------------|-----------|-----|
| Chosen registration type *          | Aadhaar   |     |
| Mobile number linked with AADHAAR * |           |     |
| First Name ^                        | Manender  |     |
| Last Name                           | Pal Singh |     |