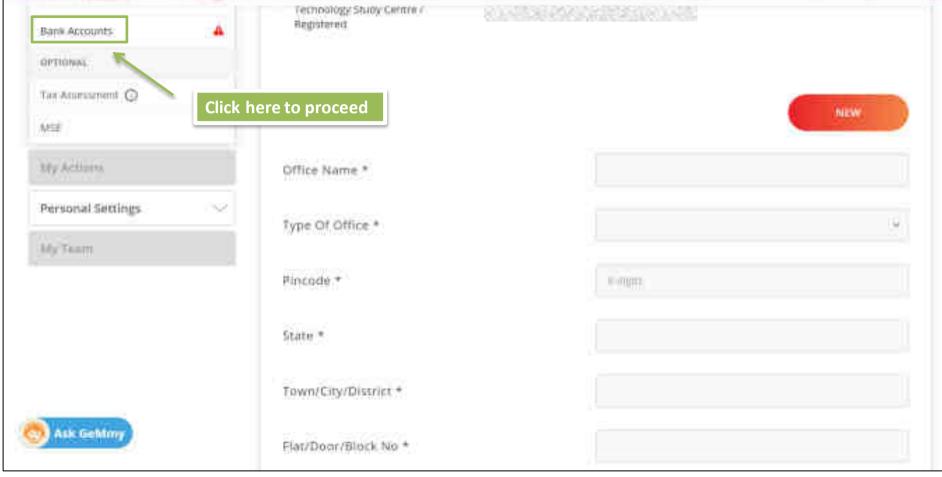

#### Fill in the bank details

Please complete your profile to start transacting on GeM ...

SI.No IPSC Add New

Bank Accounts

IFSC Ende \*

Bank Name \*

Bank Address \*

Bank Account No \*

Bank Name

Number

Hank Account

Account Holder No accounts added.

PFMS. Code

Primary?