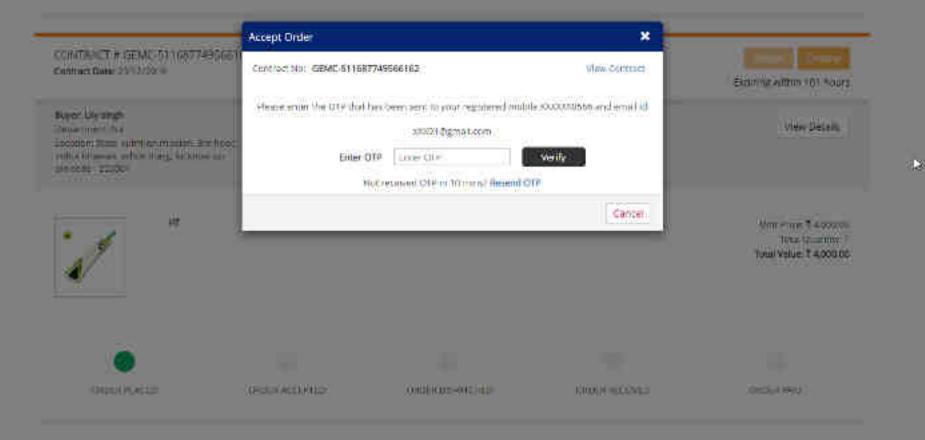

### Mobile OTP Verification

Enter Off .

hluiste : \*\*\*\*\*\*\*7834 | Eriali : mu\*\*\*\*\*\*\*\* @2mail:mar

Not received 012 in each mind

Camro

Against 20 upd outstateds, boston righte for resigning organisation in being to designing