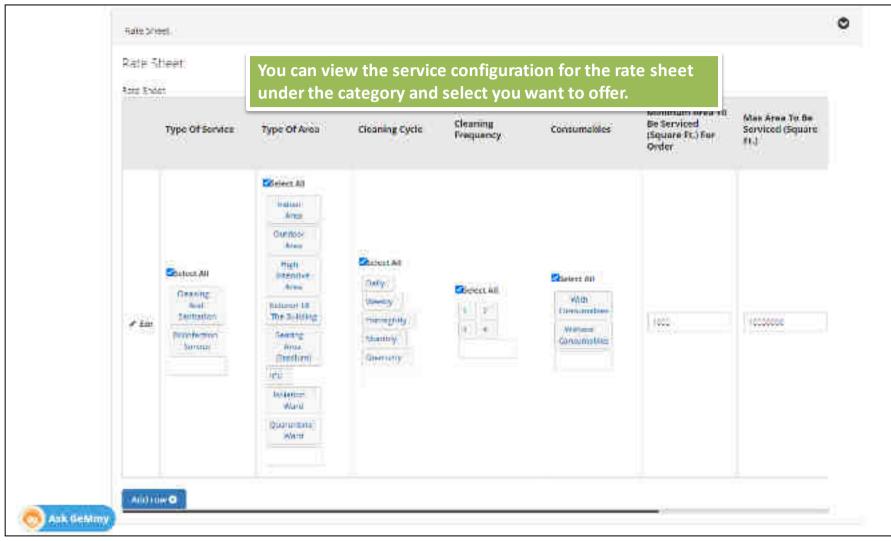

|                                                              |







# 0 Service Level Agreement 0 LADRIGHTER 0 Bate Sheet Certificates Certifications Click here to validate and save the service catalog Valledato & Baye. Ask GeMmy

RESOURCES

TRAINING

NEED HELP?

**NEWS & EVENTS** 

ABOUT GEM



### Hello Gauravi

Secretary Available



Arrest Only

### Hello Gauravi

Secretarios Available





Dashboard Purchase Regulations Catalogue Need Help Market Orders Blds V HOME / Bld List Q FILTER BY + Enter search terms Blds / RAS Service Bunch Bids/RAs Service Bids/RAs Bunch Bids/RAs Bid to RAs Participation Status: Participated BID NO: GFM/2019/B/62459 Department Name And Address: Start Date: 26-12-2019 12:47 PM Item(s): Cricket Bate Quantity Required: 500 Delhi End Date: 05-01-2020 01:00 PM Education Department Delhi North East Zone Delhi Technological Uni