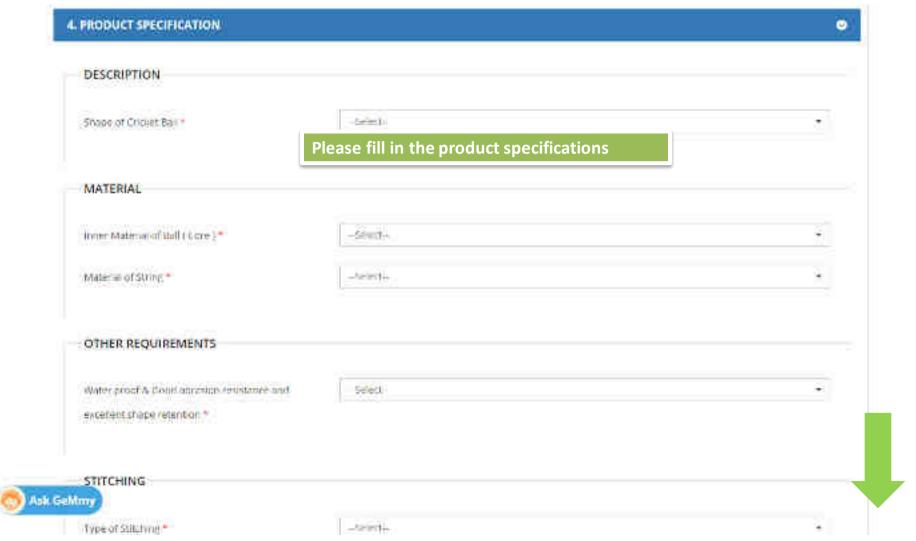

# 3. OFFERING QUANTITY & PRICE

If you are selling product as OEM then "Select country of

Origin" appears

Selling Product Ack

Are you OEM of this brand? Genuine OEMs Can claim OEM rights for the brand

OEM.