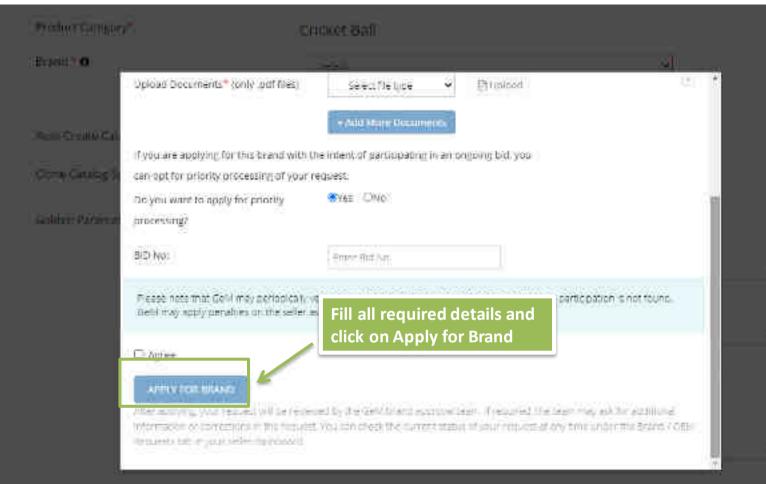

#### BRAND / OEM REQUESTS

| Seures M | (fequested 4)       | Neuroexector | Impressed Value | Cetegory    | Brand Status     | Rependence       | (feeding | Add modifierals |
|----------|---------------------|--------------|-----------------|-------------|------------------|------------------|----------|-----------------|
| 7866     | 61-07-2020 12:48:10 | Brand        | trolling        | Encket Rail | Pending approval | Prodleg approval |          | New             |