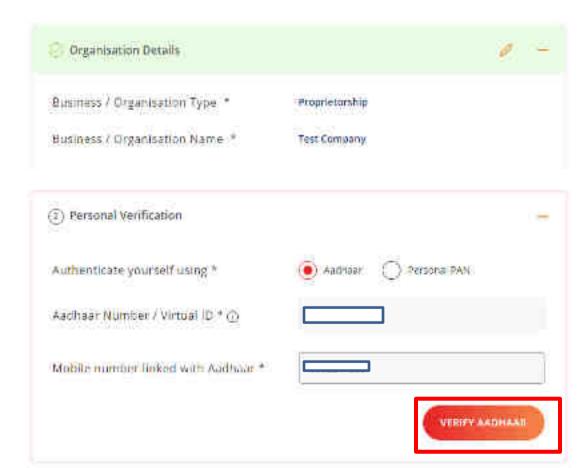

| Organisation Details                |                                                   |
|-------------------------------------|---------------------------------------------------|
| Business / Organisation Type *      | Proprieturahip                                    |
| Business / Organisation Name *      | Test Company                                      |
| (2) Personal Verification           |                                                   |
| Authenticate yourself using *       | Abdition                                          |
| Mobile number linked with Aadhaar * | · • •                                             |
| First Name *                        | Manender                                          |
| Last Name                           | Pm straft                                         |
|                                     | Confirm Lam the Rey Person of the<br>Organization |
|                                     | Next:                                             |