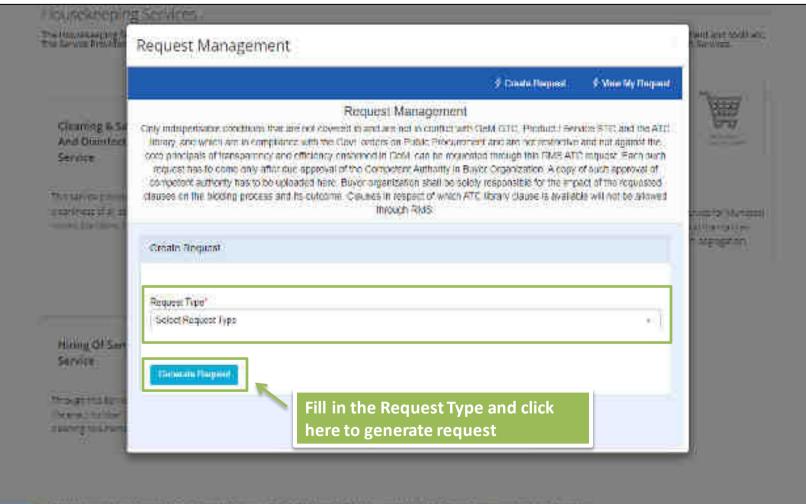

### Housekeeping Services

The Housekeeping Service refers to reachers occurs the Gover's facility. The service would distinde housekeeping persons all consumable mare less is set, equipment and house extra transfer and other such Services.

### Select the tab to proceed