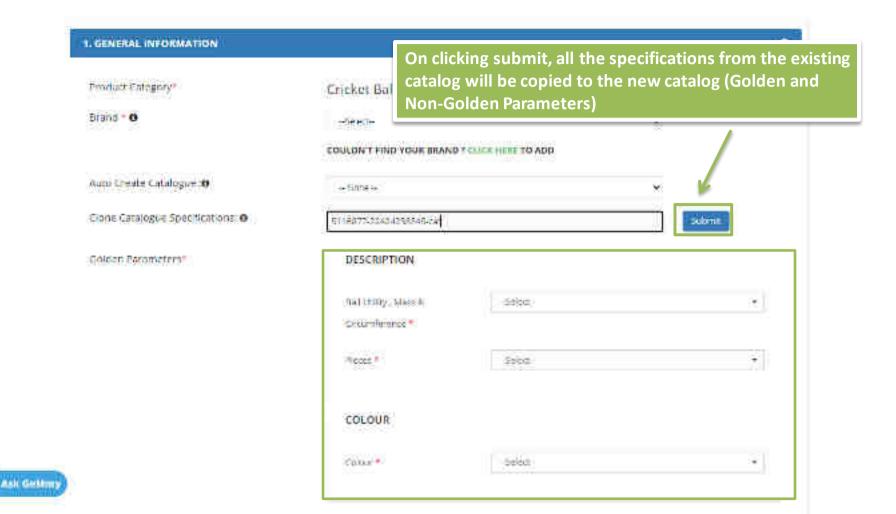

<u>Note</u>: After cloning the specifications, you need to ensure that changes are made to at least one specification, or the system will not allow you to publish a duplicate catalog.

If you need to sell an existing product, you should use the catalog Pair functionality instead.