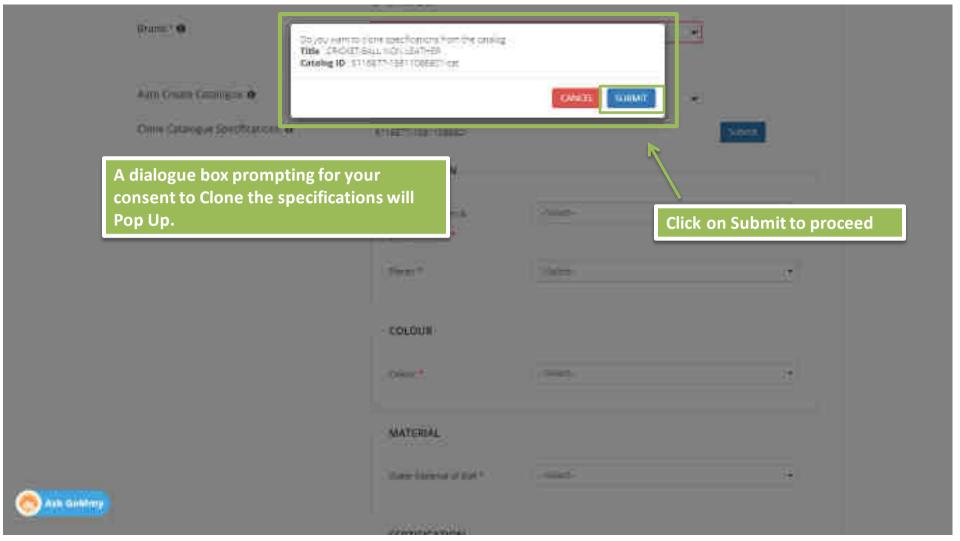

<u>Note</u>: After cloning the specifications, you need to ensure that changes are made to at least one specification, or the system will not allow you to publish a duplicate catalog.

If you need to sell an existing product, you should use the catalog Pair functionality instead.