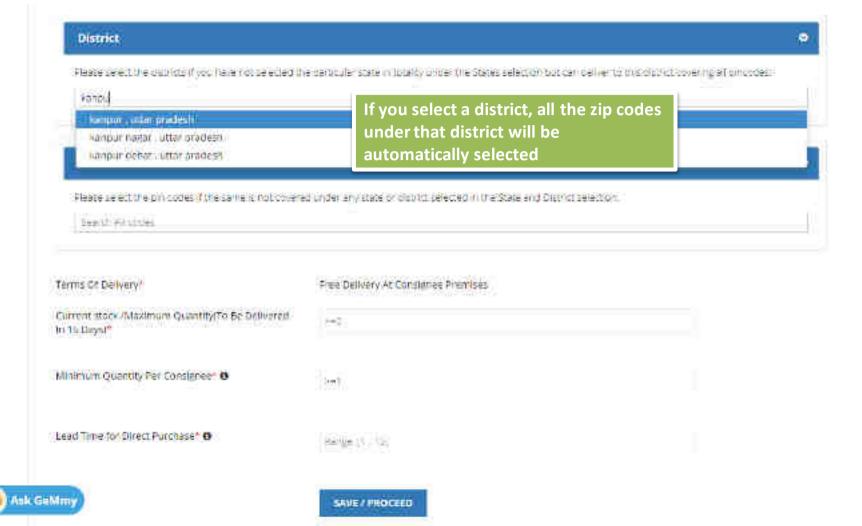

### District

Please selection electric flying have ant selected the particular state in teasing under the States selection put are deliver to this difficility countries all promotes.

Deer Un Districts

### District

Please selection districts throughout his percept the personal state in socials, under the States selection but can deliver to this district covering all pincodes.

.

constitutions

# All the alpeade under added location are automatically added! Please select the district from like more experimental state in county order the spaces selection outcomponent or this district covering of pincydes. kanpur, uttar prasiesh = Pincode ۰ Please select (if e.p.in codies if the same is insticovered under any state or district selected in the State and Elstrict selection. Search Findages Toms Of Delivery! Tree Delivery At Consigned Premises Current stock (Maximum Quantity/To Be Delivered 200 In 15 Deys!" Minimum Quantity Fer Consignor & 1-1 Lead Time for Offeet Purchase 9 Ask GeMmy