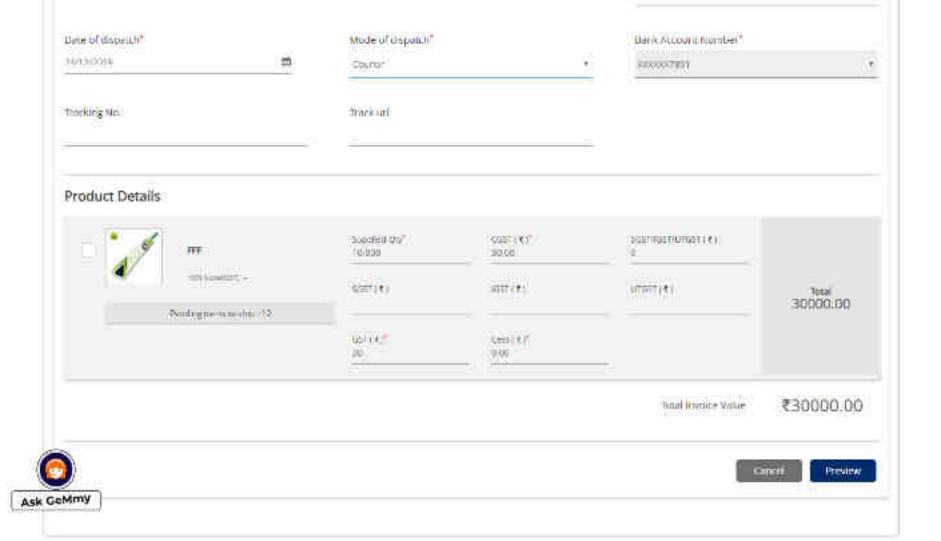

#### Fill in the bank details

Please complete your profile to start transacting on GeM ...

SI.No IPSC Add New

Bank Accounts

IFSC Ende \*

Bank Name \*

Bank Address \*

Bank Account No \*