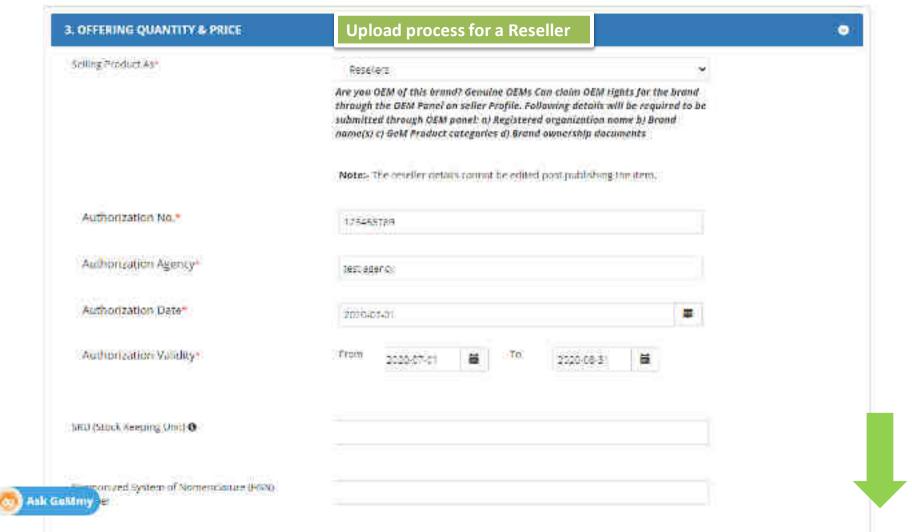

# 3. OFFERING QUANTITY & PRICE

If you are selling product as OEM then "Select country of

Origin" appears

Selling Product Ack

Are you OEM of this brand? Genuine OEMs Can claim OEM rights for the brand

OEM.