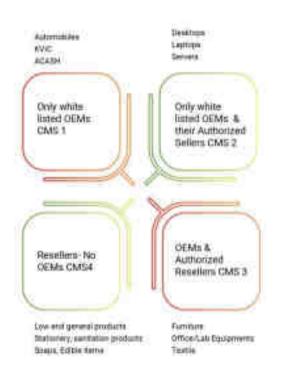

# **Category Driven Catalogue Management System**

In order to ensure that the Buyers get genuine products at the most reasonable prices GeM has classified its Catalogue in four Quadrants

### Quadrant 1:

Product offers in categories under this group will be solely offered by GeM validated OEMs.

### **Quadrant 2:**

 OEMs shall operate Marketplace subject to providing its complete list of Open market authorized sellers along with formal commitment to list and maintain all appropriate and current Product Catalogue for pairing by its Resellers.

#### Quadrant 3:

- Product offers in categories under this group can be from OEMs and/or their Authorized Resellers concurrently.
- In case OEM has not created Product Catalogue, Authorized Resellers of OEMs are also permitted to do the same

#### **Quadrant 4:**

- Product and/or Offers in categories under this group can be from OEMs and/or Resellers.
- In case OEM has created Product Catalogue, then their catalogue will be used exclusively for pairing by all Resellers without any requirement of further endorsement of any kind by the OEM