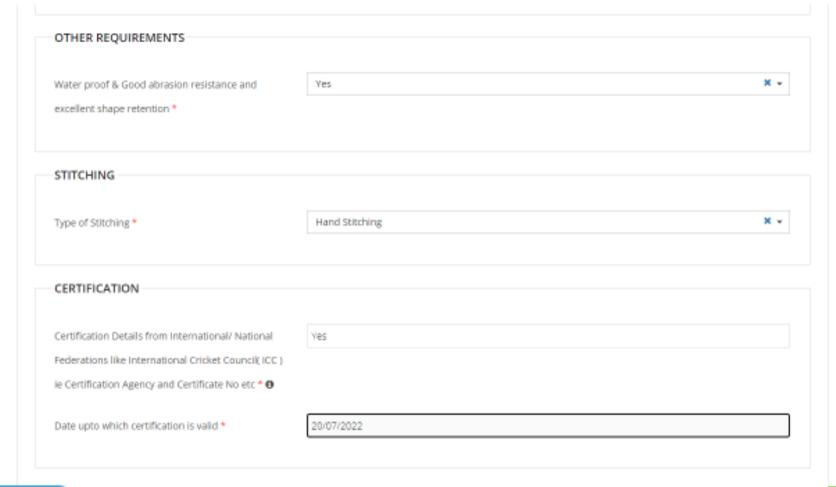

# 3. OFFERING QUANTITY & PRICE

If you are selling product as OEM then "Select country of

Origin" appears

Selling Product Ack

Are you OEM of this brand? Genuine OEMs Can claim OEM rights for the brand

OEM.