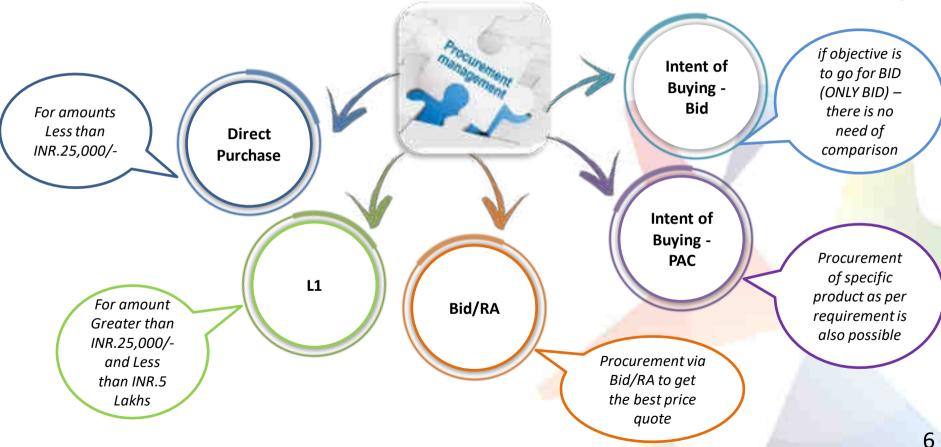

llers**

- OEMs
- MSE
- Startup
- Authorized Resellers
- Service Providers



### **External Govt. Systems**

- UIDAI
- GSTN
- PFMS
- MCA 21
- PAN Database

### **Inspection Systems**

- CAG
- CVC
- CGDA
- RTI

#### **Partners**

- Banks
- Rating Agencies
- 3PL
- Other Commercial Agencies

# **Key Advantages for Seller**





Direct access to all Government departments



One-stop shop for bids / reverse auction on products / services



Dynamic pricing: Price can be changed based on market conditions





New Product suggestion facility available to Sellers



Seller friendly dashboard for selling, and monitoring of supplies and payments



News and Event Section for Regular Updates



New on GeM – Shows list of new product categories added

# **Offering Multiple Procurement Options**





# **Function Based Flexibility for Seller Users**





# GeM Seller Registration lifecycle



Approval of Order Placement-Registration of uploaded Buyer- Search, DP/Bid/RA by Buyer Seller/SP product Comparison and 15 days to 6 months To 4 months to 4 months to Add to Cart DP- 20 Minutes 20 Minutes 48/96 Hours Bid/RA- 12-21 Days Acceptance and Order delivery to Payment CRAC generation consignee 10 days from 10 days from As per contract- Min delivery acceptance 15/45 days



# **New Features for Startups on GeM**





- All startups can now registered on GeM live marketplace.
- Carting, Bunching, Bundling and Payments facility now available for startups.
- Startups can now directly upload their products and services without any ratings.
- More than one product and service can be registered