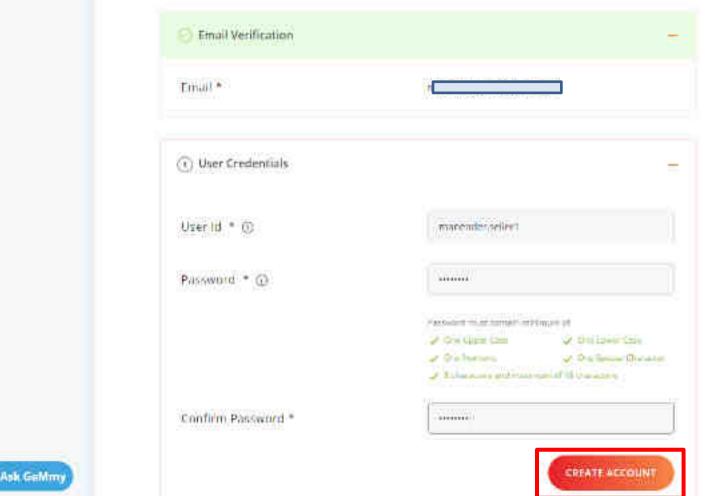

| Email *             | The state of the s |
|---------------------|--------------------------------------------------------------------------------------------------------------------------------------------------------------------------------------------------------------------------------------------------------------------------------------------------------------------------------------------------------------------------------------------------------------------------------------------------------------------------------------------------------------------------------------------------------------------------------------------------------------------------------------------------------------------------------------------------------------------------------------------------------------------------------------------------------------------------------------------------------------------------------------------------------------------------------------------------------------------------------------------------------------------------------------------------------------------------------------------------------------------------------------------------------------------------------------------------------------------------------------------------------------------------------------------------------------------------------------------------------------------------------------------------------------------------------------------------------------------------------------------------------------------------------------------------------------------------------------------------------------------------------------------------------------------------------------------------------------------------------------------------------------------------------------------------------------------------------------------------------------------------------------------------------------------------------------------------------------------------------------------------------------------------------------------------------------------------------------------------------------------------------|
| () User Credentials |                                                                                                                                                                                                                                                                                                                                                                                                                                                                                                                                                                                                                                                                                                                                                                                                                                                                                                                                                                                                                                                                                                                                                                                                                                                                                                                                                                                                                                                                                                                                                                                                                                                                                                                                                                                                                                                                                                                                                                                                                                                                                                                                |
| User lid * ①        | Parent provide a record for larger to stick!                                                                                                                                                                                                                                                                                                                                                                                                                                                                                                                                                                                                                                                                                                                                                                                                                                                                                                                                                                                                                                                                                                                                                                                                                                                                                                                                                                                                                                                                                                                                                                                                                                                                                                                                                                                                                                                                                                                                                                                                                                                                                   |
| Password * ①        |                                                                                                                                                                                                                                                                                                                                                                                                                                                                                                                                                                                                                                                                                                                                                                                                                                                                                                                                                                                                                                                                                                                                                                                                                                                                                                                                                                                                                                                                                                                                                                                                                                                                                                                                                                                                                                                                                                                                                                                                                                                                                                                                |
|                     | C) One type that                                                                                                                                                                                                                                                                                                                                                                                                                                                                                                                                                                                                                                                                                                                                                                                                                                                                                                                                                                                                                                                                                                                                                                                                                                                                                                                                                                                                                                                                                                                                                                                                                                                                                                                                                                                                                                                                                                                                                                                                                                                                                                               |
|                     | See See that     Description Character     Settlements and management Michigans                                                                                                                                                                                                                                                                                                                                                                                                                                                                                                                                                                                                                                                                                                                                                                                                                                                                                                                                                                                                                                                                                                                                                                                                                                                                                                                                                                                                                                                                                                                                                                                                                                                                                                                                                                                                                                                                                                                                                                                                                                                |
| Confirm Password *  |                                                                                                                                                                                                                                                                                                                                                                                                                                                                                                                                                                                                                                                                                                                                                                                                                                                                                                                                                                                                                                                                                                                                                                                                                                                                                                                                                                                                                                                                                                                                                                                                                                                                                                                                                                                                                                                                                                                                                                                                                                                                                                                                |

Ask GeMmy

| Email *             | The state of the s |  |
|---------------------|--------------------------------------------------------------------------------------------------------------------------------------------------------------------------------------------------------------------------------------------------------------------------------------------------------------------------------------------------------------------------------------------------------------------------------------------------------------------------------------------------------------------------------------------------------------------------------------------------------------------------------------------------------------------------------------------------------------------------------------------------------------------------------------------------------------------------------------------------------------------------------------------------------------------------------------------------------------------------------------------------------------------------------------------------------------------------------------------------------------------------------------------------------------------------------------------------------------------------------------------------------------------------------------------------------------------------------------------------------------------------------------------------------------------------------------------------------------------------------------------------------------------------------------------------------------------------------------------------------------------------------------------------------------------------------------------------------------------------------------------------------------------------------------------------------------------------------------------------------------------------------------------------------------------------------------------------------------------------------------------------------------------------------------------------------------------------------------------------------------------------------|--|
| () User Credentials | =                                                                                                                                                                                                                                                                                                                                                                                                                                                                                                                                                                                                                                                                                                                                                                                                                                                                                                                                                                                                                                                                                                                                                                                                                                                                                                                                                                                                                                                                                                                                                                                                                                                                                                                                                                                                                                                                                                                                                                                                                                                                                                                              |  |
| Uzerid * ①          | Phone provide Assemblin bygante stable                                                                                                                                                                                                                                                                                                                                                                                                                                                                                                                                                                                                                                                                                                                                                                                                                                                                                                                                                                                                                                                                                                                                                                                                                                                                                                                                                                                                                                                                                                                                                                                                                                                                                                                                                                                                                                                                                                                                                                                                                                                                                         |  |
| Password * ①        |                                                                                                                                                                                                                                                                                                                                                                                                                                                                                                                                                                                                                                                                                                                                                                                                                                                                                                                                                                                                                                                                                                                                                                                                                                                                                                                                                                                                                                                                                                                                                                                                                                                                                                                                                                                                                                                                                                                                                                                                                                                                                                                                |  |
|                     | Participat must something of Physics of                                                                                                                                                                                                                                                                                                                                                                                                                                                                                                                                                                                                                                                                                                                                                                                                                                                                                                                                                                                                                                                                                                                                                                                                                                                                                                                                                                                                                                                                                                                                                                                                                                                                                                                                                                                                                                                                                                                                                                                                                                                                                        |  |
|                     | One toppe Com                                                                                                                                                                                                                                                                                                                                                                                                                                                                                                                                                                                                                                                                                                                                                                                                                                                                                                                                                                                                                                                                                                                                                                                                                                                                                                                                                                                                      |  |
| Confirm Password *  |                                                                                                                                                                                                                                                                                                                                                                                                                                                                                                                                                                                                                                                                                                                                                                                                                                                                                                                                                                                                                                                                                                                                                                                                                                                                                                                                                                                                                                                                                                                                                                                                                                                                                                                                                                                                                                                                                                                                                                                                                                                                                                                                |  |

# Seller Account created successfully Email Verification Email \* ( User Credentials macender seller 1 User Id \* ① ...... Password \* ① Facebook to at tomat of Hispanish ✓ On the Com ✓ District Com → On horse → On horse → Enhance potential and Historians Confirm Password \* \*\*\*\*\*\*\* CREATE ACCOUNT