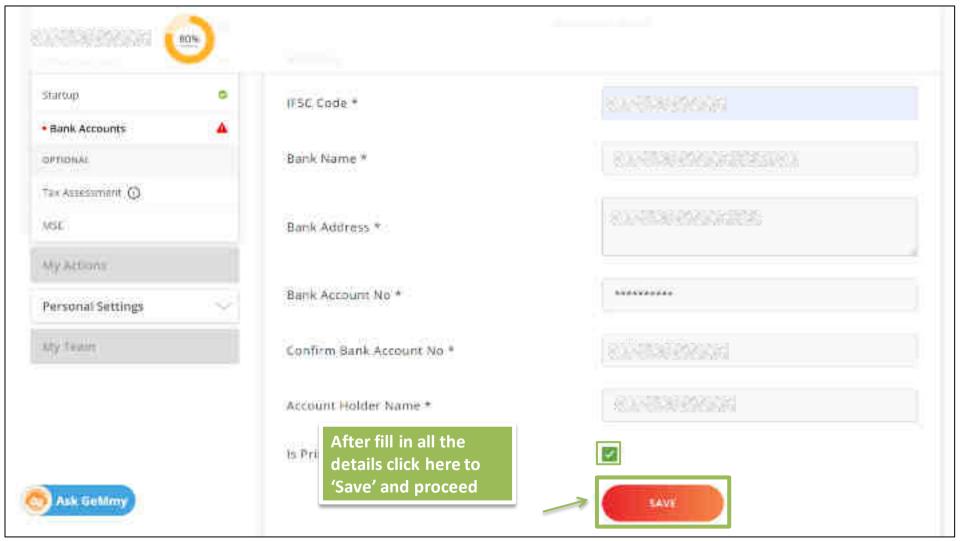

#### Fill in the bank details

Please complete your profile to start transacting on GeM ...

SI.No IPSC Add New

Bank Accounts

IFSC Ende \*

Bank Name \*

Bank Address \*

Bank Account No \*