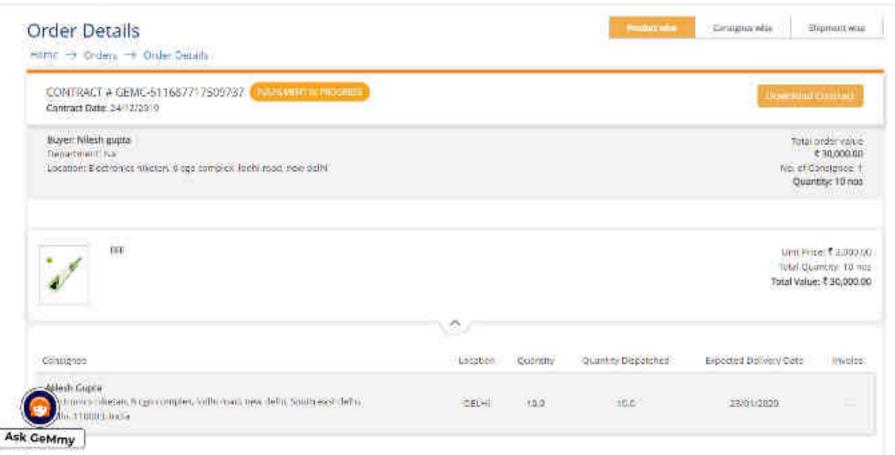

# GeM Seller Registration lifecycle

Approval of Order Placement-Registration of uploaded Buyer- Search, DP/Bid/RA by Buyer Seller/SP product Comparison and 15 days to 6 months To 4 months to 4 months to Add to Cart DP- 20 Minutes 20 Minutes 48/96 Hours Bid/RA- 12-21 Days Acceptance and Order delivery to Payment CRAC generation consignee 10 days from 10 days from As per contract- Min delivery acceptance 15/45 days