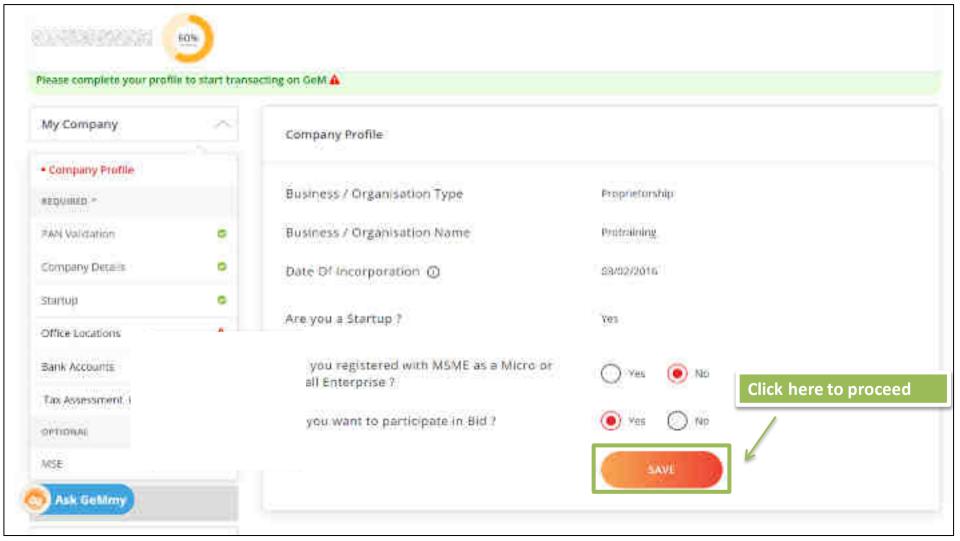

### Please complete your profile to start transacting on GeM ...

#### Please complete your profile to start transacting on GeM A Company Profile · Company Profile Business / Organisation Type Propoetarship REQUIRED + Business / Organisation Name Protrawing **PAN Validation** Company Details Date Of Incorporation ( 63/60//2016 Startub Are you a Startup 7 Yes. Office Locations Are you registered with MSME as a Micro or Bank Accounts Small Enterprise ? MISE: Do you want to participate in Bid 7 OPTIONAL. Tax Assestment @ If you want to participate in SAVE Bid click 'Yes' Ask Getilmy