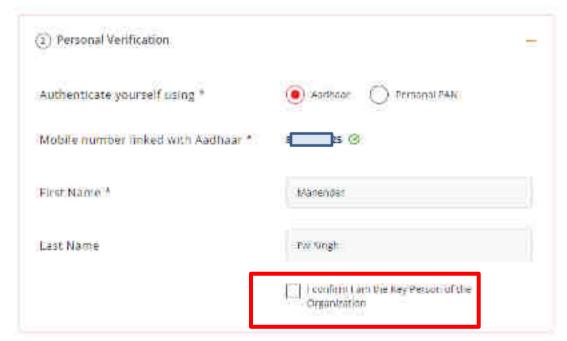

| Organisation Details                |                                                   |
|-------------------------------------|---------------------------------------------------|
| Business / Organisation Type *      | Proprieturahip                                    |
| Business / Organisation Name *      | Test Company                                      |
| (2) Personal Verification           |                                                   |
| Authenticate yourself using *       | Abdition                                          |
| Mobile number linked with Aadhaar * | · • •                                             |
| First Name *                        | Manender                                          |
| Last Name                           | Pm straft                                         |
|                                     | Confirm Lam the Rey Person of the<br>Organization |
|                                     | Next:                                             |