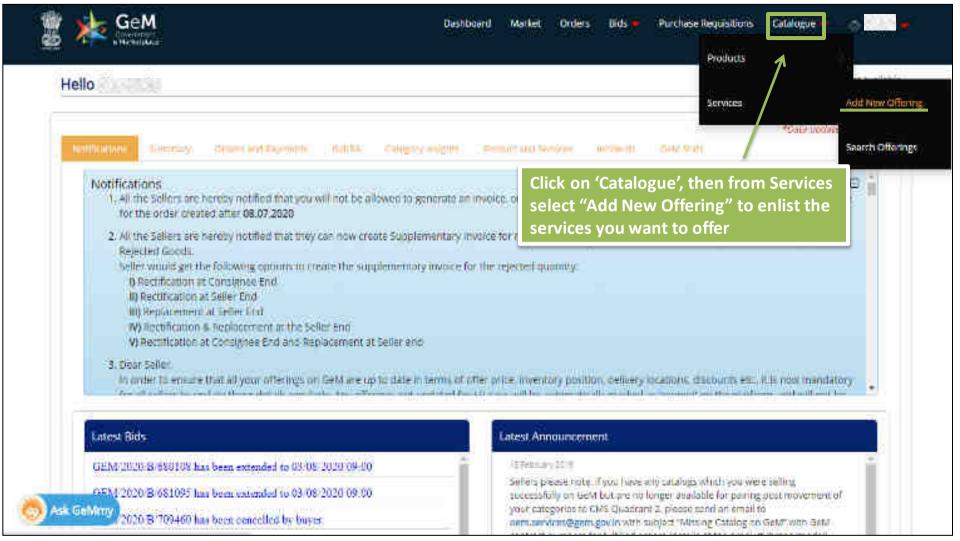

# **List of Product Categories matching the keywords** entered by you will open

## Find your Product Category in the Marketplace

mer by seast minor has your production see congress assessment

# My Categories

makes almost make to be some