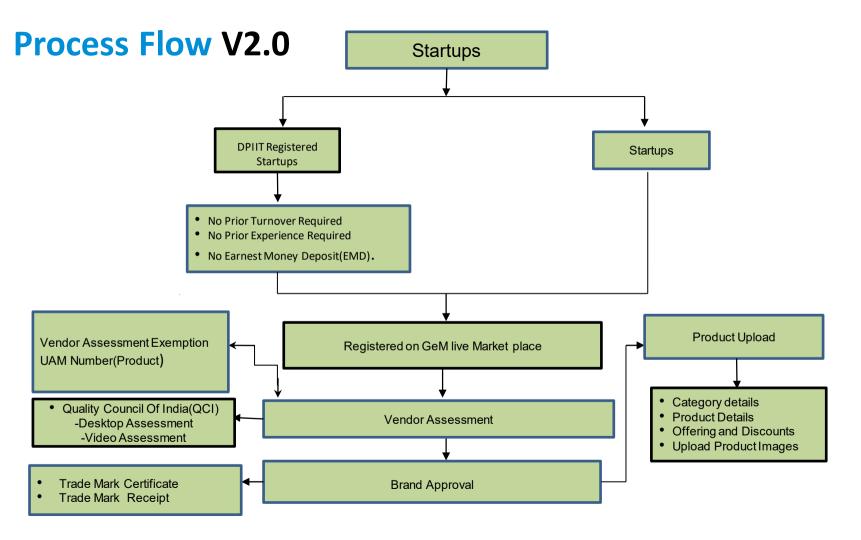

# **New Features for Startups on GeM**

- All startups can now registered on GeM live marketplace.
- Carting, Bunching, Bundling and Payments facility now available for startups.
- Startups can now directly upload their products and services without any ratings.
- More than one product and service can be registered on GeM.
- Brand approval and catalog facility available for Startups
- Startups can now take participate in direct purchase and PAC bids.
- Simplified category creation for innovative products.

# If you had declared yourself as a Startup in Profile, click 'Yes' to provide additional information.

if you are a Startup, please choose to provide your Startup details to avail benefits on GeM

Registered with Startup India 

Not registered with Startup India

Dear Startup, You are eligible to get yourself enlisted as a OPIIT recognised Startup if you fulfill the following eligibility criteria -

- Upto a period of ten years from the date of incorporation/ registration, if it is incorporated as a private limited company (as defined in the Companies Act, 2013) or registered as a partnership firm (registered under section 59 of the Partnership Act, 1932) or a limited hability partnership cander the Limited Gability Partnership Act, 2008) in India.
- Turnover of the entity for any of the financial years since incorporation/ registration has not exceeded one hundred crore rupees.
- Entity is working towards innovation, development or improvement of products or processes or services, or if it is a scalable business model with a high potential of employment generation or wealth creation.
- An entity formed by spiriting up or reconstruction of an existing business shall not be considered as a "Startup"

Exemptions from prior turnover, prior experience and Earnest Money Deposit (EMC) are offered to OPIT certified Startups CNLV.

We encourage you to sign-up for DPHT recognition and avail the exemptions offered to DPHT-certified Startups.

Register New with Startup India

Furnishing incorrect / misrepresentation of information pertaining to status of Startup on GeM portal will invite

- Turnizer of the entity for any of the financial years since incorporation/ registration has not exceeded one hundred crore rupses.
- Entity is working towards innovation, development or improvement of products or processes or services, or if it is a scalable business model with a high potential of employment generation or wealth creation
- An entity formed by aplitting up or reconstruction of an existing business shall not be considered as a "Startup".

Exemptions from prior turnover, prior experience and Earnest Money Deposit (EMD) are offered to DPIII certified Startups ONLY.

We encourage you to sign-up for DPIIT recognition and awail the exemptions offered to DPIIT-certified Startups. Restaur Now with Startup India