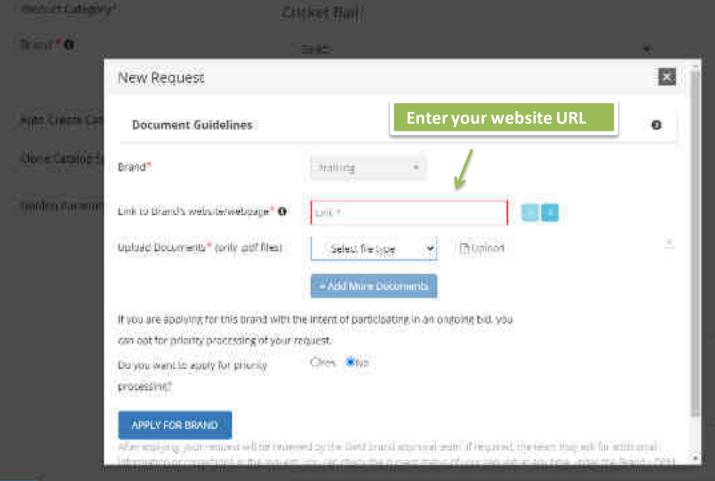

#### BRAND / OEM REQUESTS

| Seures M | (fequested 4)       | Neuroexector | Impressed Value | Cetegory    | Brand Status     | Rependence       | (feeding | Add modifierals |
|----------|---------------------|--------------|-----------------|-------------|------------------|------------------|----------|-----------------|
| 7866     | 61-07-2020 12:48:10 | Brand        | trolling        | Encket Rail | Pending approval | Prodleg approval |          | New             |