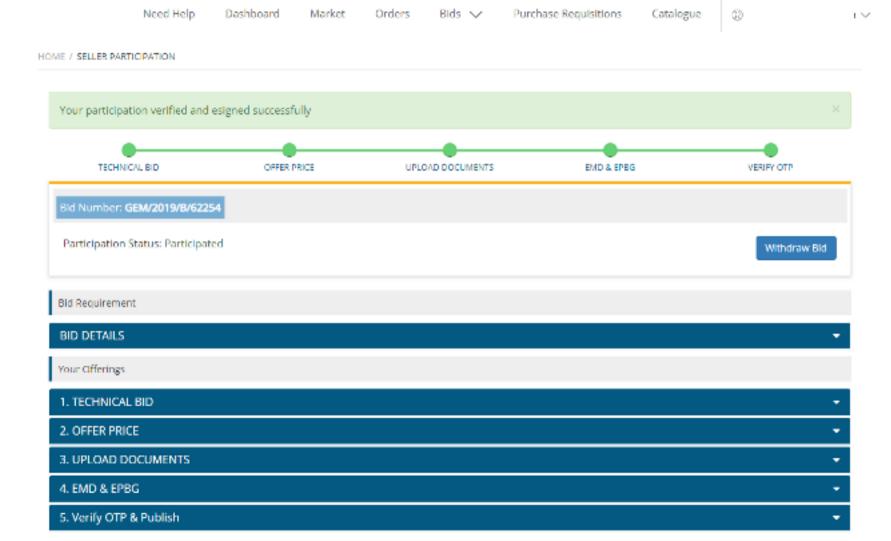

| nor:                    |                         |  |
| Product Make        | 10,000                              |                         |                         |  |
| Product Model *     | ATT WA                              | 7252                    |                         |  |
|                     | 11/05/15                            | <u> </u>                |                         |  |

# HI ANT I SHILL'S PARTICIPATION.



Please note that this bid will be subjected to a GeM transaction charge of 0.5% bilds GST) of the total order value, in case the binal order value exceeds INR 30 Lars









Need He's ~ Dashbourd Murket

Orders

STILL SPANISHAS ON





Lagree to the Terms & Conditions of the Government e-Marketplace (GeM)

























































Withourself formers





Glock and Service for

The forest consistency

Description of the property of the pro



Order Handling
(Direct and L1 orders)

# Direct and L1 orders

- For values up to Rs.25,000 buyers may place orders based on seller offered price as in private e-commerce portals.
- For values up to Rs.5,00,000 buyer will compare the best offers among minimum three different OEM sellers and the lowest offer will be placed orders.
- > On receipt of direct and L1 orders, the seller will get 3 days to accept the orders.
- ➤ It is expected that sellers accept such orders in all cases, as the order is solely based on seller offer.
- ➤ If the order is not accepted, the same will be affecting the seller grading in the portal.



contract numbers for fulfilled orders idet