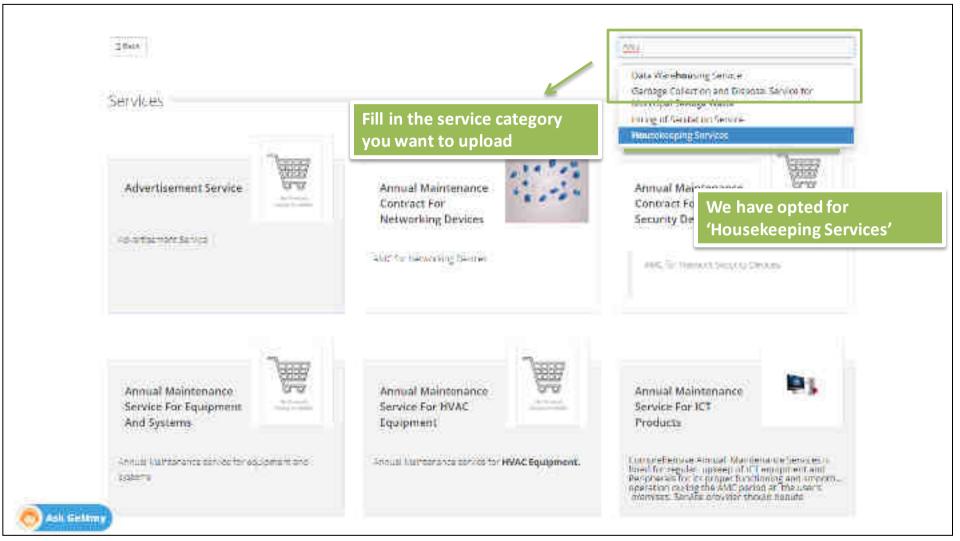

### Housekeeping Services

The Housekeeping Service refers to reachers occurs the Gover's facility. The service would distinde housekeeping persons all consumable mare less is set, equipment and house extra transfer and other such Services.

### Housekeeping Services

The House septing Service determine maintenance of the Buyer's facility. The service would include house septing personnel, continuous fernites to maintain chantiness of the Buyer's premises, provide Pert Control countries untiling permised provided encountries and other man Services.