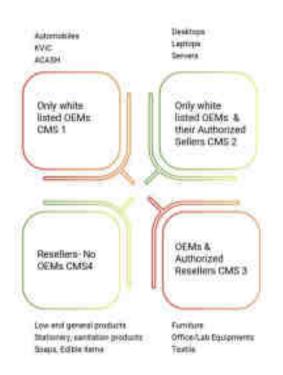

# **Category Driven Catalogue Management System**

In order to ensure that the Buyers get genuine products at the most reasonable prices GeM has classified its Catalogue in four Quadrants

### Quadrant 1:

Product offers in categories under this group will be solely offered by GeM validated OEMs.

### **Quadrant 2:**

 OEMs shall operate Marketplace subject to providing its complete list of Open market authorized sellers along with formal commitment to list and maintain all appropriate and current Product Catalogue for pairing by its Resellers.

#### Quadrant 3:

- Product offers in categories under this group can be from OEMs and/or their Authorized Resellers concurrently.
- In case OEM has not created Product Catalogue, Authorized Resellers of OEMs are also permitted to do the same

#### **Quadrant 4:**

- Product and/or Offers in categories under this group can be from OEMs and/or Resellers.
- In case OEM has created Product Catalogue, then their catalogue will be used exclusively for pairing by all Resellers without any requirement of further endorsement of any kind by the OEM