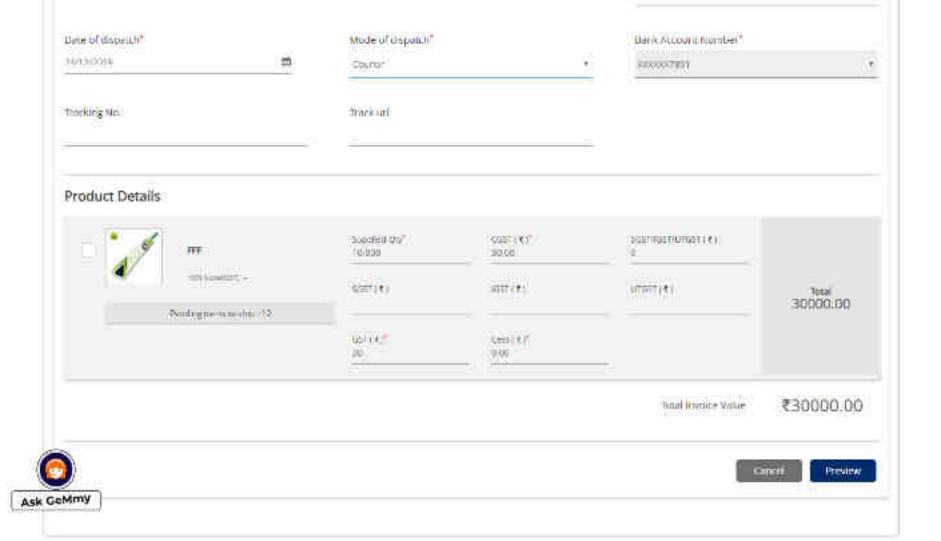

# GeM Seller Registration lifecycle

Approval of Order Placement-Registration of uploaded Buyer- Search, DP/Bid/RA by Buyer Seller/SP product Comparison and 15 days to 6 months To 4 months to 4 months to Add to Cart DP- 20 Minutes 20 Minutes 48/96 Hours Bid/RA- 12-21 Days Acceptance and Order delivery to Payment CRAC generation consignee 10 days from 10 days from As per contract- Min delivery acceptance 15/45 days