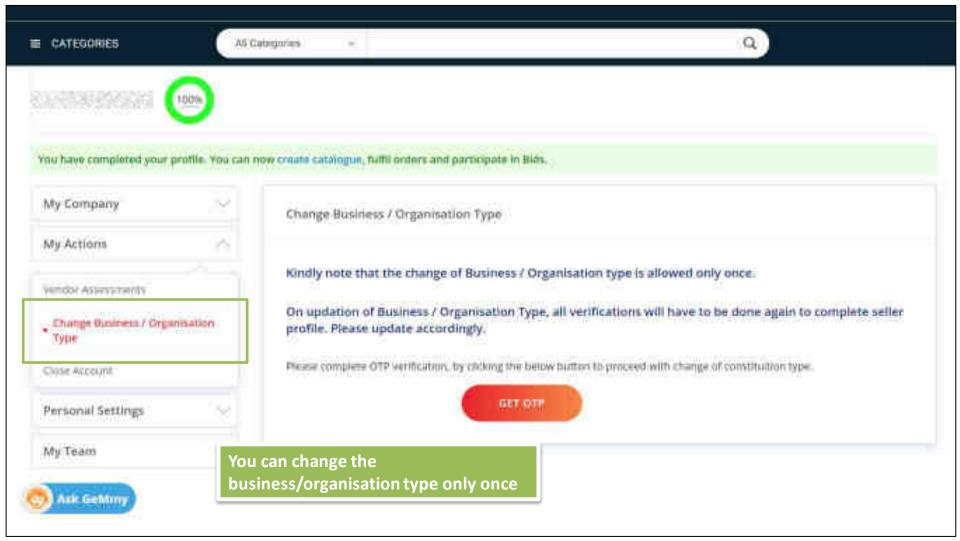

# **Key Notes**

- Registration(Primary Seller) on GeM should be done by an authorized person of the organization (Director of the organization or a Key Person or authorized signatory of ITR).
- Details of the authorized person will get validated as per the Income Tax Return filing.
- Primary seller have an option to create secondary seller's to assign roles like Bid Participation, Creation of Catalog and Order Fulfillment.
- For MSE, UAM (Udhyog Aadhaar Memorandum) and aadhar/mobile number linked with the same is required.
- For Start Up, DIPP (Department of Industrial Policy and promotion) number and mobile number linked with the same is required.
- No separate registration required for Seller and Service provider.