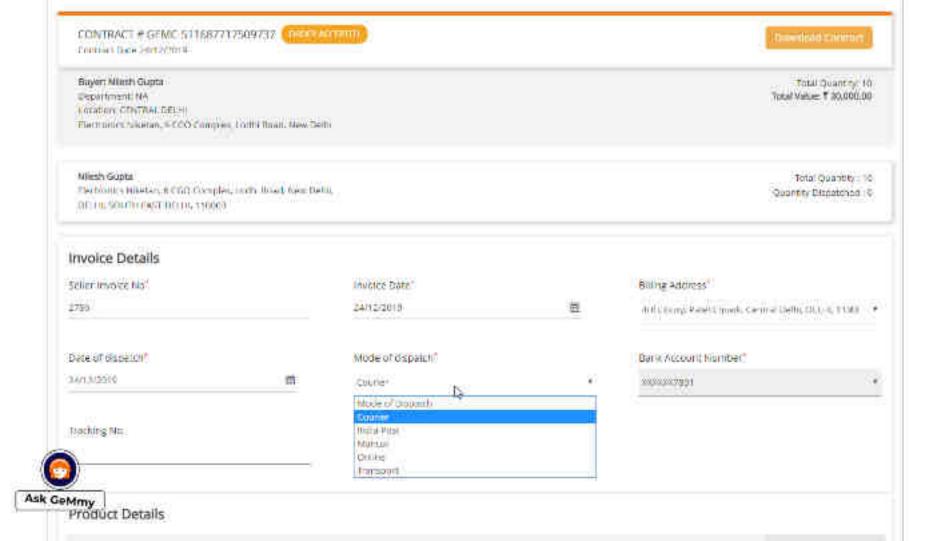

#### Fill in the bank details

Please complete your profile to start transacting on GeM ...

SI.No IPSC Add New

Bank Accounts

IFSC Ende \*

Bank Name \*

Bank Address \*

Bank Account No \*