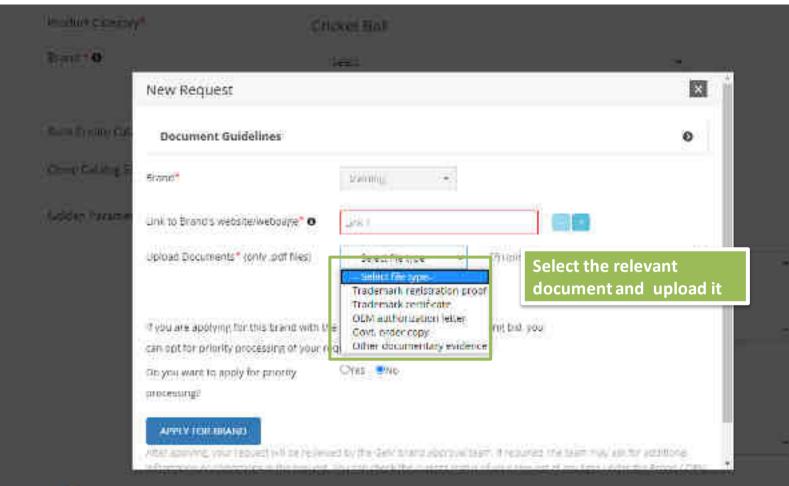

#### BRAND / OEM REQUESTS

| Seures M | (fequested 4)       | Neuroexector | Impressed Value | Cetegory    | Brand Status     | Rependence       | (feeding | Add modifierals |
|----------|---------------------|--------------|-----------------|-------------|------------------|------------------|----------|-----------------|
| 7866     | 61-07-2020 12:48:10 | Brand        | trolling        | Encket Rail | Pending approval | Prodleg approval |          | New             |