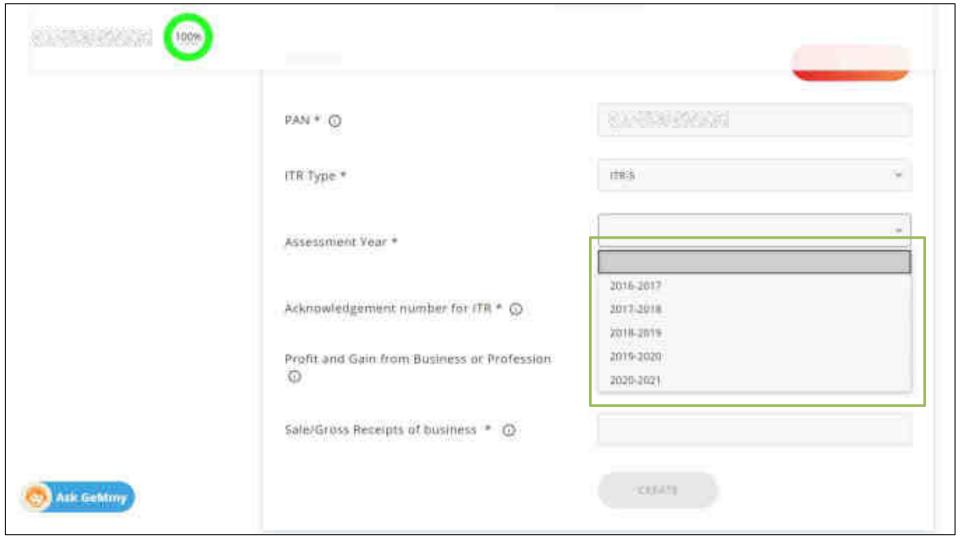

Tax Assessment

1. A IV OF ITB - 6.

ITR Type

If you are a Proprietor exempted from filing ITR, please update and verify GSTIN of your Registered Office Location.

with GeM Select appropriate assessment year from the drop-down. For each of the assessment year enter the information on the subsequent columns as following:

• Acknowledgement No. for FTR – Enter the correct Acknowledge No. in this field as submitted in the FTR – 0.

Sale/Gross Receipts of Business - Net of returns and returns and duty of taxes if any as submitted in Part A - P&L

- Profit and gain from business or profession as submitted in Part 8 Ti 2 iv of ITR 6.
- In case your date of incorporation is more than 24 months and your are not providing your ITR records then you
  will not be able to participate in Bids. Your turnover also will not reflect in the Market.