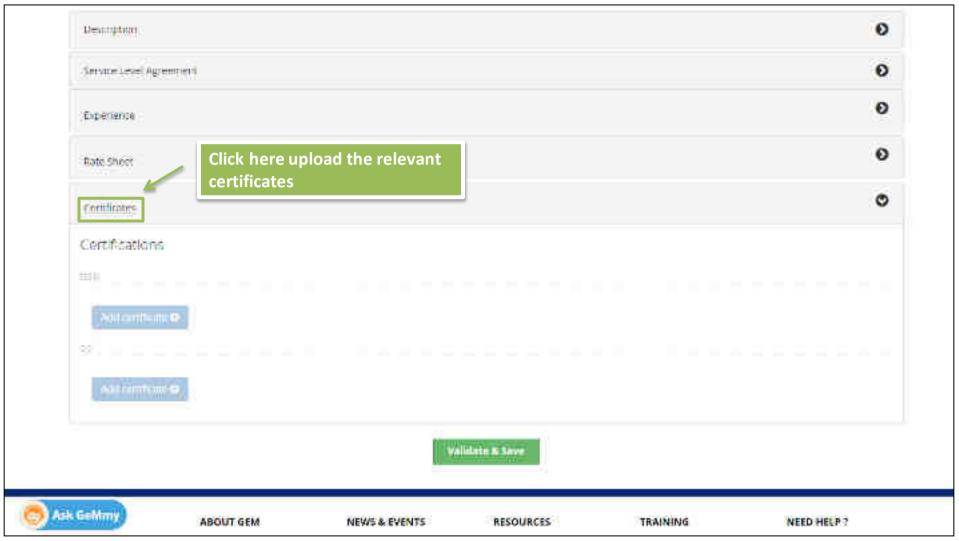

# **Service Sanitization by QCI**

- Validation of Certification
- 2. Validation of Project Experience (Only Government/ Public listed company experience)

Details validated by QCI under certification (if applicable) are as follows:

- Company name
- Validity
- State for which license has been issued (if applicable)

Note: The details are verified against the document uploaded by the vendor

Details validated by QCI under project experience are as follows:

- Department name
- Oder Number
- Project Value
- Project Duration

Note: The details are verified against the document uploaded by the vendor

| GeM Service Provider     | Operations And<br>Support,<br>Project/  | Helpdeck<br>Services,<br>Natwork | Graduate   | B.Tech(CSEVIT), BCA                      |
|--------------------------|-----------------------------------------|----------------------------------|------------|------------------------------------------|
| Geff Service<br>Provider | Operations And<br>Support               | Software<br>Developer            | tara duate | B.Tech(CSE/IT),<br>B.Tech(BCE), BBA, BCA |
| GeM Service<br>Provider  | Project/<br>Programme<br>Implementation | Digitization<br>Operator         | Graduate   | BBA, BCA                                 |