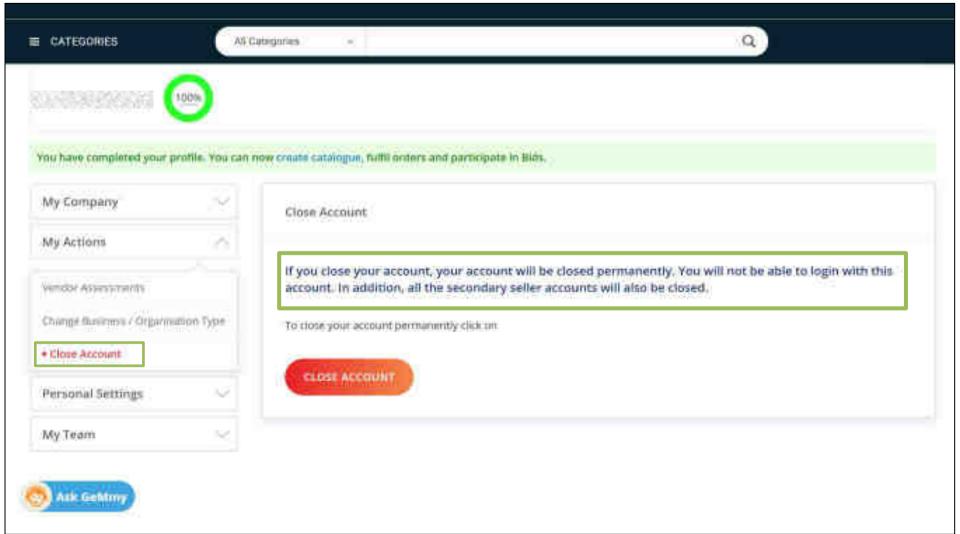

# **Key Notes**

- Registration(Primary Seller) on GeM should be done by an authorized person of the organization (Director of the organization or a Key Person or authorized signatory of ITR).
- Details of the authorized person will get validated as per the Income Tax Return filing.
- Primary seller have an option to create secondary seller's to assign roles like Bid Participation, Creation of Catalog and Order Fulfillment.
- For MSE, UAM (Udhyog Aadhaar Memorandum) and aadhar/mobile number linked with the same is required.
- For Start Up, DIPP (Department of Industrial Policy and promotion) number and mobile number linked with the same is required.
- No separate registration required for Seller and Service provider.