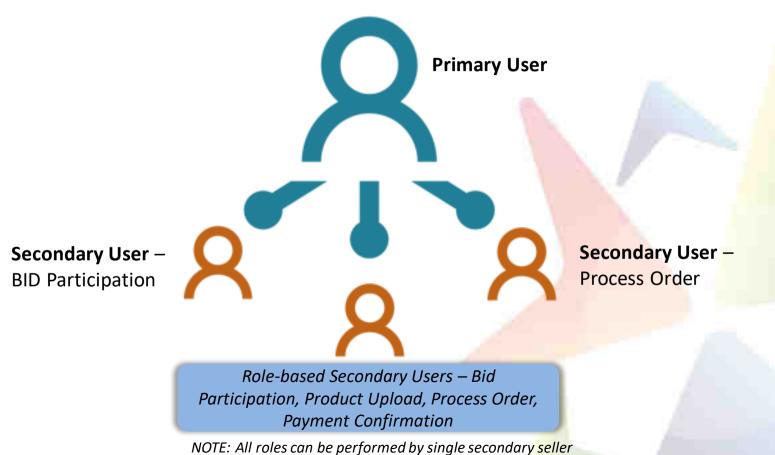

# **Function Based Flexibility for Seller Users**

# **Key Notes**

- Registration(Primary Seller) on GeM should be done by an authorized person of the organization (Director of the organization or a Key Person or authorized signatory of ITR).
- Details of the authorized person will get validated as per the Income Tax Return filing.
- Primary seller have an option to create secondary seller's to assign roles like Bid Participation, Creation of Catalog and Order Fulfillment.
- For MSE, UAM (Udhyog Aadhaar Memorandum) and aadhar/mobile number linked with the same is required.
- For Start Up, DIPP (Department of Industrial Policy and promotion) number and mobile number linked with the same is required.
- No separate registration required for Seller and Service provider.