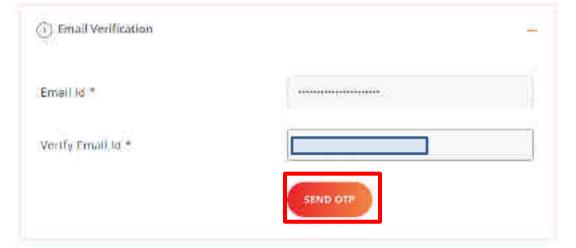

| Personal Verification               |            | Ø = |
|-------------------------------------|------------|-----|
| Chasen registration type *          | Aadhaar    |     |
| Mobile number linked with AADHAAR * | 3          |     |
| First Name <sup>A</sup>             | Manender   |     |
| Last Name                           | Pall Seigh |     |
| (i) Email Verification              |            | -   |
| Emeil lo *                          | \ a        |     |
| Verify Email id *                   |            |     |
|                                     | SEND OFF   |     |