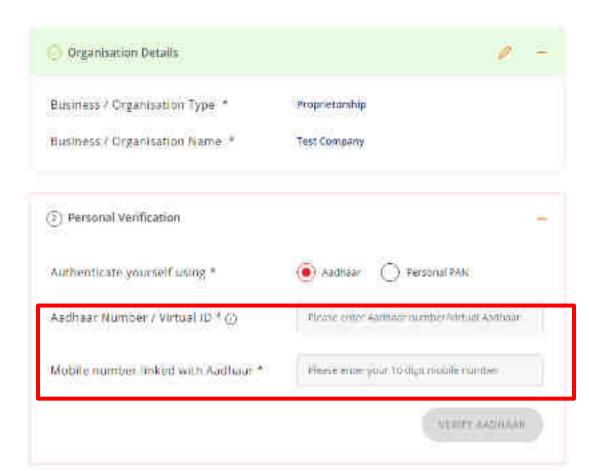

| Organisation Details                |                                                   |
|-------------------------------------|---------------------------------------------------|
| Business / Organisation Type *      | Proprieturahip                                    |
| Business / Organisation Name *      | Test Company                                      |
| (2) Personal Verification           |                                                   |
| Authenticate yourself using *       | Abdition                                          |
| Mobile number linked with Aadhaar * | · • •                                             |
| First Name *                        | Manender                                          |
| Last Name                           | Pm straft                                         |
|                                     | Confirm Lam the Rey Person of the<br>Organization |
|                                     | Next:                                             |