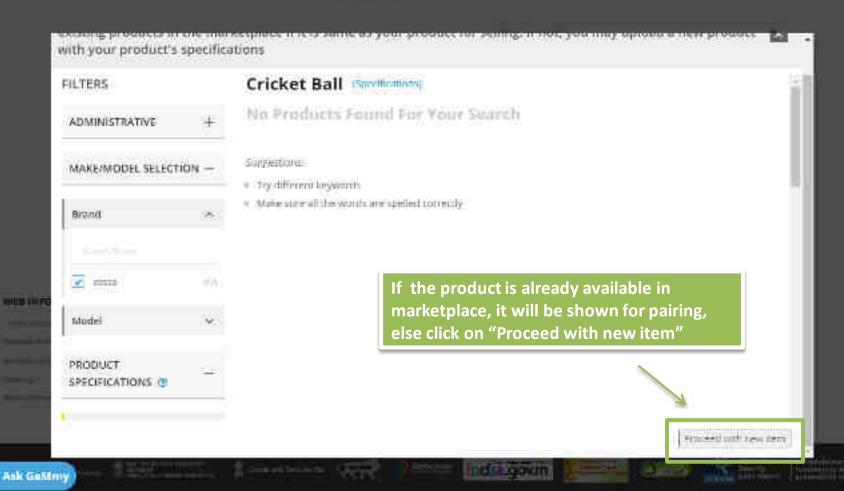

<u>Note</u>: After cloning the specifications, you need to ensure that changes are made to at least one specification, or the system will not allow you to publish a duplicate catalog.

If you need to sell an existing product, you should use the catalog Pair functionality instead.