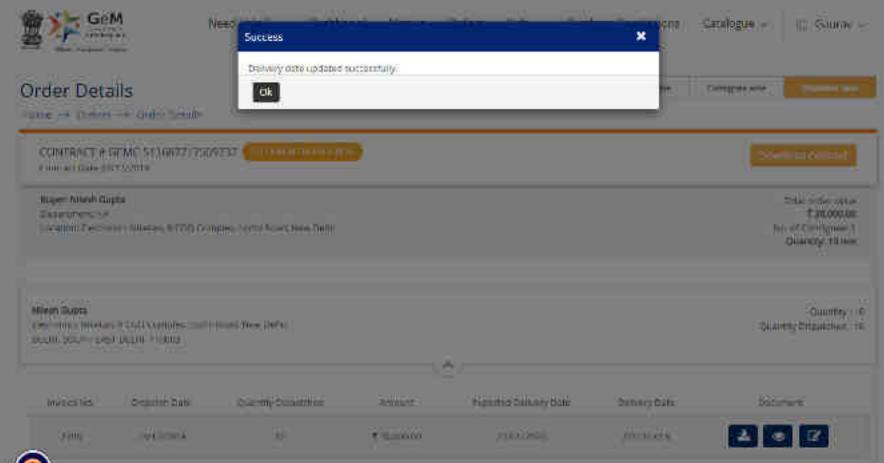

# GeM Seller Registration lifecycle

Approval of Order Placement-Registration of uploaded Buyer- Search, DP/Bid/RA by Buyer Seller/SP product Comparison and 15 days to 6 months To 4 months to 4 months to Add to Cart DP- 20 Minutes 20 Minutes 48/96 Hours Bid/RA- 12-21 Days Acceptance and Order delivery to Payment CRAC generation consignee 10 days from 10 days from As per contract- Min delivery acceptance 15/45 days