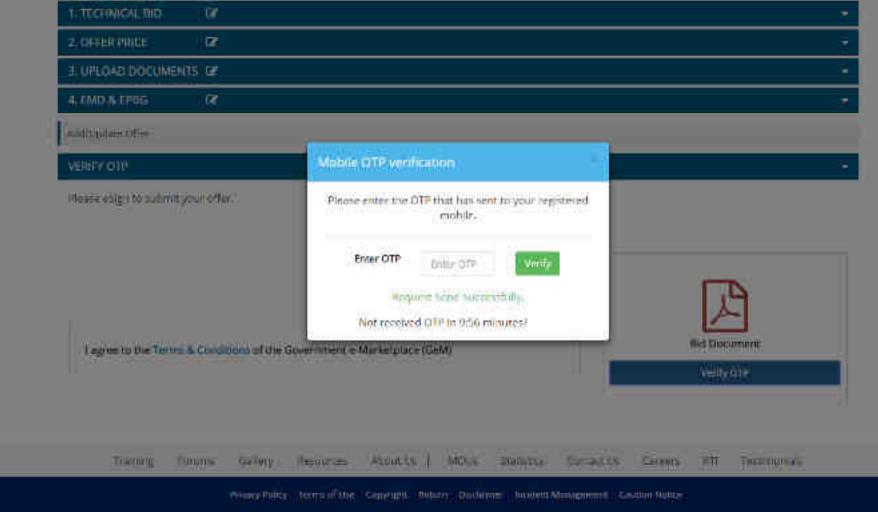

### Mobile OTP Verification

Enter Off .

hluiste : \*\*\*\*\*\*\*7834 | Eriali : mu\*\*\*\*\*\*\*\* @2mail:mar

Not received 012 in each mind

Camro

Against 20 upd outstateds, boston righte for resigning organisation in being to designing