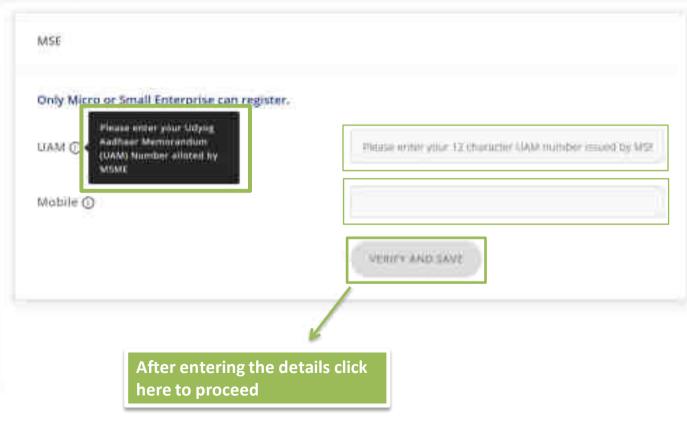

# **Key Notes**

- Registration(Primary Seller) on GeM should be done by an authorized person of the organization (Director of the organization or a Key Person or authorized signatory of ITR).
- Details of the authorized person will get validated as per the Income Tax Return filing.
- Primary seller have an option to create secondary seller's to assign roles like Bid Participation, Creation of Catalog and Order Fulfillment.
- For MSE, UAM (Udhyog Aadhaar Memorandum) and aadhar/mobile number linked with the same is required.
- For Start Up, DIPP (Department of Industrial Policy and promotion) number and mobile number linked with the same is required.
- No separate registration required for Seller and Service provider.

# Please read the instructions carefully and fill in the ITR Details

You have completed your profile. You can now create catalogue, fulfil orders and participate in Bids.

| My Company         | - |
|--------------------|---|
| Campany Profile    |   |
| sequises •         |   |
| #WN Validation     |   |
| Company Details    |   |
| Office Locations   |   |
| Barih Accounts     |   |
| Starsup            |   |
| OPTIONAL.          |   |
| • Tax Assessment ① |   |
| MSE                |   |