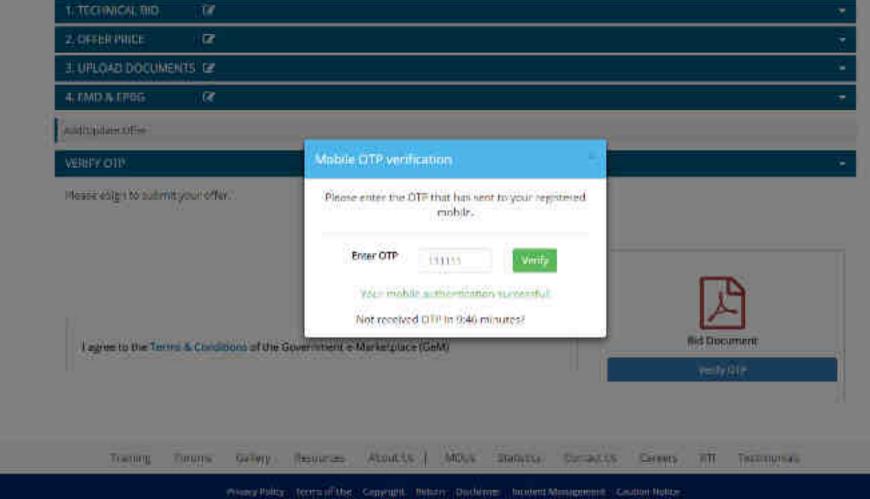

### Mobile OTP Verification

Enter Off .

hluiste : \*\*\*\*\*\*\*7834 | Eriali : mu\*\*\*\*\*\*\*\* @2mail:mar

Not received 012 in each mind

Camro

Against 20 upd outstateds, boston righte for resigning organisation in being to designing