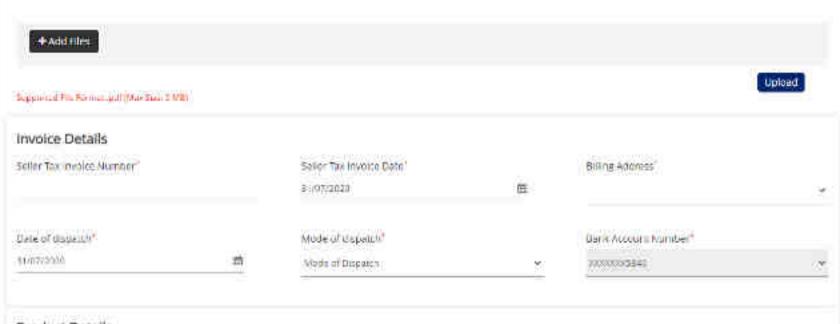

#### Fill in the bank details

Please complete your profile to start transacting on GeM ...

SI.No IPSC Add New

Bank Accounts

IFSC Ende \*

Bank Name \*

Bank Address \*

Bank Account No \*