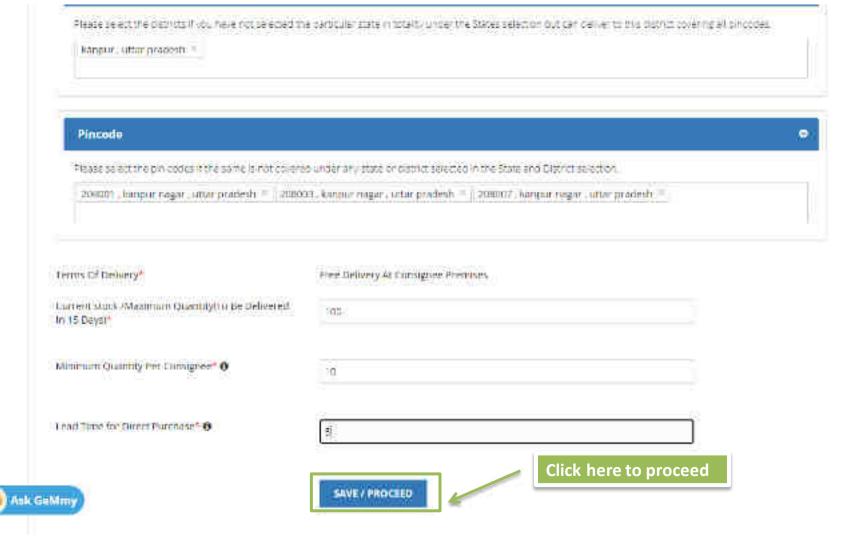

### District

Please selection electric flying have ant selected the particular state in teasing under the States selection put are deliver to this difficility countries all promotes.

Deer Un Districts

### District

Please selection districts throughout his percept the personal state in socials, under the States selection but can deliver to this district covering all pincodes.

.

constitutions

# All the alpeade under added location are automatically added! Please select the district from like more experimental state in county order the spaces selection outcomponent or this district covering of pincydes. kanpur, uttar prasiesh = Pincode ۰ Please select (if e.p.in codies if the same is insticovered under any state or district selected in the State and Elstrict selection. Search Findages Toms Of Delivery! Tree Delivery At Consigned Premises Current stock (Maximum Quantity/To Be Delivered 200 In 15 Deys!" Minimum Quantity Fer Consignor & 1-1 Lead Time for Offeet Purchase 9 Ask GeMmy