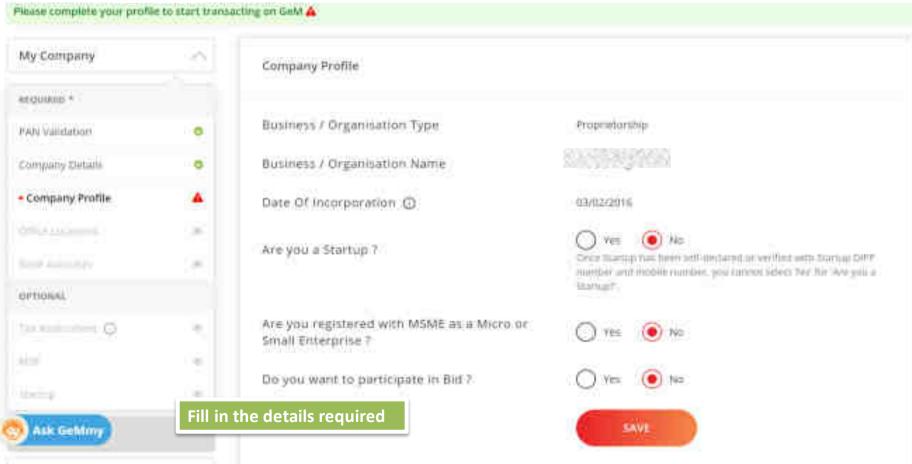

# If you had declared yourself as a Startup in Profile, click 'Yes' to provide additional information.

if you are a Startup, please choose to provide your Startup details to avail benefits on GeM

Registered with Startup India 

Not registered with Startup India

Dear Startup, You are eligible to get yourself enlisted as a OPIIT recognised Startup if you fulfill the following eligibility criteria -

- Upto a period of ten years from the date of incorporation/ registration, if it is incorporated as a private limited company (as defined in the Companies Act, 2013) or registered as a partnership firm (registered under section 59 of the Partnership Act, 1932) or a limited hability partnership cander the Limited Gability Partnership Act, 2008) in India.
- Turnover of the entity for any of the financial years since incorporation/ registration has not exceeded one hundred crore rupees.
- Entity is working towards innovation, development or improvement of products or processes or services, or if it is a scalable business model with a high potential of employment generation or wealth creation.
- An entity formed by spiriting up or reconstruction of an existing business shall not be considered as a "Startup"

Exemptions from prior turnover, prior experience and Earnest Money Deposit (EMC) are offered to OPIT certified Startups CNLV.

We encourage you to sign-up for DPHT recognition and avail the exemptions offered to DPHT-certified Startups.

Register New with Startup India

Furnishing incorrect / misrepresentation of information pertaining to status of Startup on GeM portal will invite

- Turnizer of the entity for any of the financial years since incorporation/ registration has not exceeded one hundred crore rupses.
- Entity is working towards innovation, development or improvement of products or processes or services, or if it is a scalable business model with a high potential of employment generation or wealth creation
- An entity formed by aplitting up or reconstruction of an existing business shall not be considered as a "Startup".

Exemptions from prior turnover, prior experience and Earnest Money Deposit (EMD) are offered to DPIII certified Startups ONLY.

We encourage you to sign-up for DPIIT recognition and awail the exemptions offered to DPIIT-certified Startups. Restaur Now with Startup India

Furnishing incorrect / misrepresentation of information pertaining to status of Startup on GeM portal will invite. disciplinary action.

Click here to proceed further