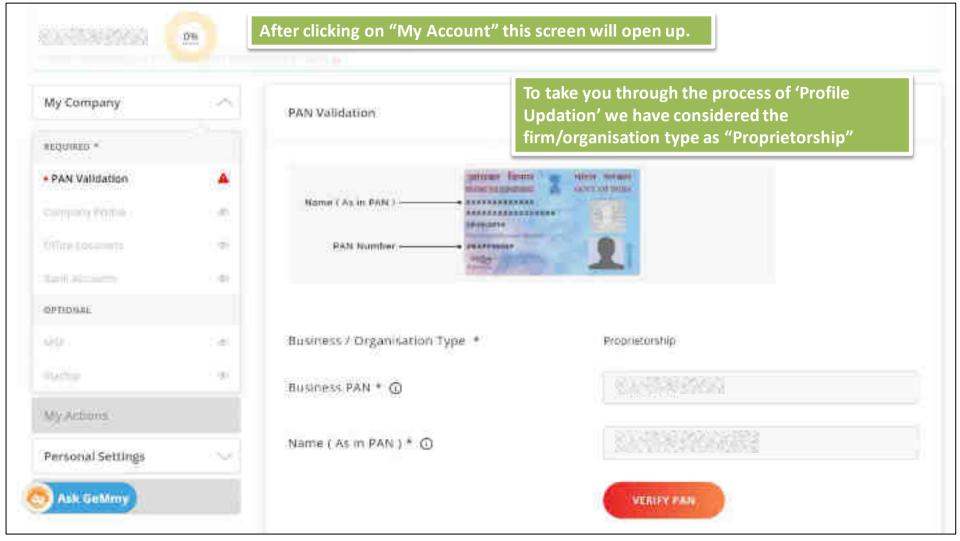

## <u>Seller/Service Provider –</u>

**Profile Updation** 

#### PAN validariori succissifull