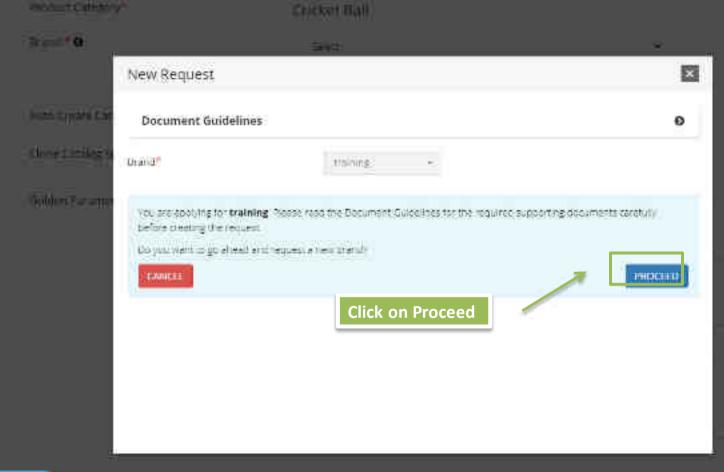

#### BRAND / OEM REQUESTS

| Seures M | (fequested 4)       | Neuroexector | Impressed Value | Cetegory    | Brand Status     | Rependence       | (feeding | Add modifierals |
|----------|---------------------|--------------|-----------------|-------------|------------------|------------------|----------|-----------------|
| 7866     | 61-07-2020 12:48:10 | Brand        | trolling        | Encket Rail | Pending approval | Prodleg approval |          | New             |