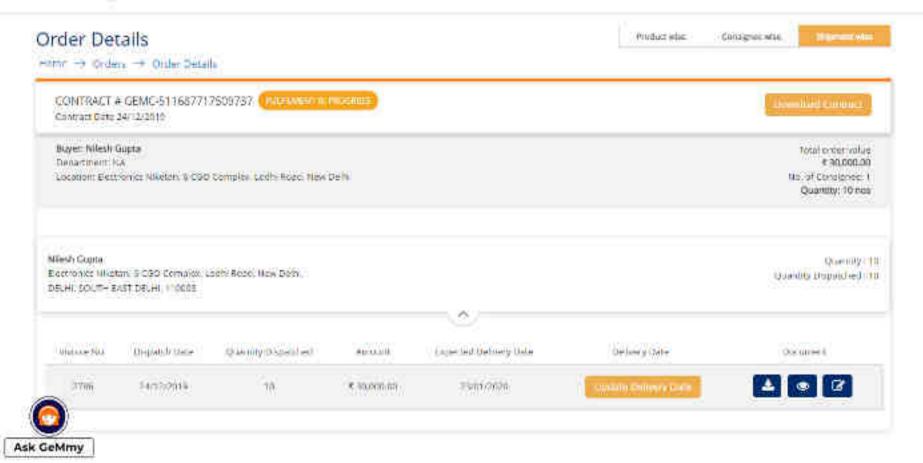

# GeM Seller Registration lifecycle

Approval of Order Placement-Registration of uploaded Buyer- Search, DP/Bid/RA by Buyer Seller/SP product Comparison and 15 days to 6 months To 4 months to 4 months to Add to Cart DP- 20 Minutes 20 Minutes 48/96 Hours Bid/RA- 12-21 Days Acceptance and Order delivery to Payment CRAC generation consignee 10 days from 10 days from As per contract- Min delivery acceptance 15/45 days