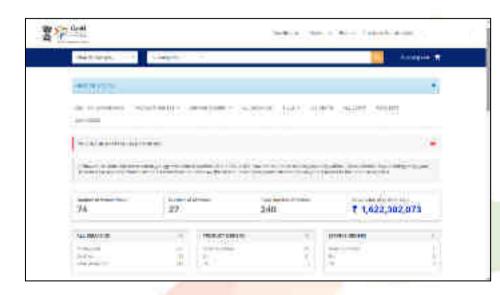

### **Classification of Buyers**

### **Buyer Flagging**

Individual Buyers are classified as Red and Orange as per their payment due status Criteria for such classification would be —

- ✓ Red more than 30 payments due for more than 70 days post CRAC
- ✓ Orange More than 20 payments due for more than 70 days post CRAC

This feature is introduced to help the Sellers make informed decisions. Sellers will not be penalized for rejecting orders from "Red" buyers