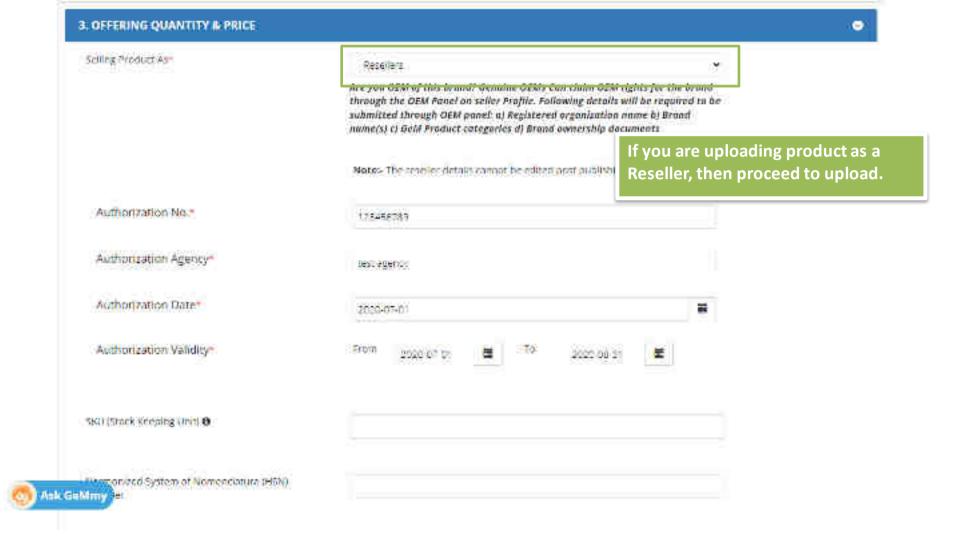

# 3. OFFERING QUANTITY & PRICE

If you are selling product as OEM then "Select country of

Origin" appears

Selling Product Ack

Are you OEM of this brand? Genuine OEMs Can claim OEM rights for the brand

OEM.