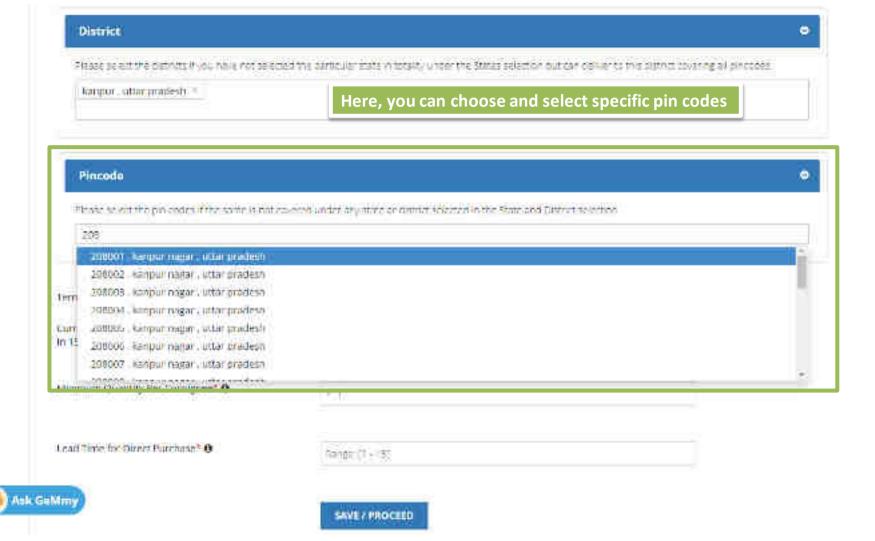

# All the alpeade under added location are automatically added! Please select the district from like more experimental state in county order the spaces selection outcomponent or this district covering of pincydes. kanpur, uttar prasiesh = Pincode ۰ Please select (if e.p.in codies if the same is insticovered under any state or district selected in the State and Elstrict selection. Search Findages Toms Of Delivery! Tree Delivery At Consigned Premises Current stock (Maximum Quantity/To Be Delivered 200 In 15 Deys!" Minimum Quantity Fer Consignor & 1-1 Lead Time for Offeet Purchase 9 Ask GeMmy