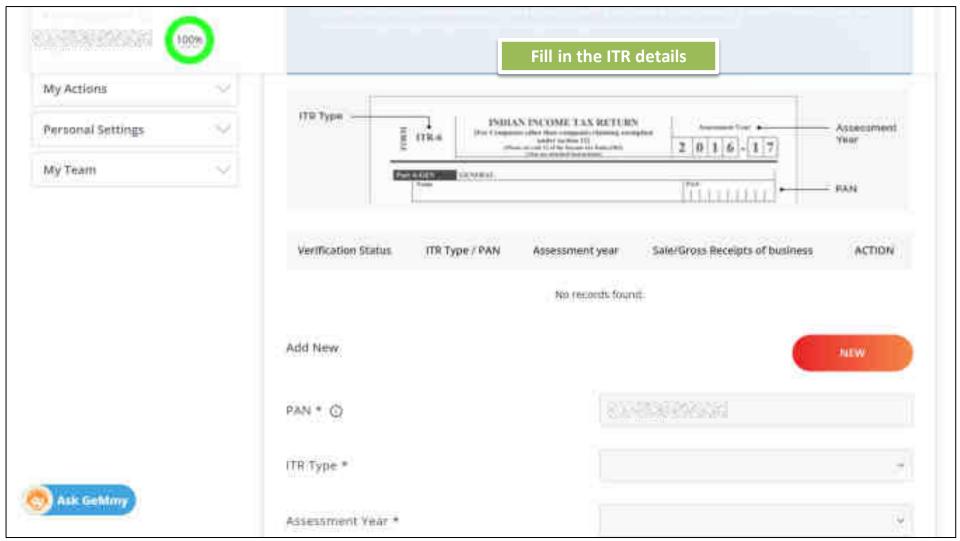

# Please read the instructions carefully and fill in the ITR Details

You have completed your profile. You can now create catalogue, fulfil orders and participate in Bids.

| My Company         | - |
|--------------------|---|
| Campany Profile    |   |
| sequises •         |   |
| #WN Validation     |   |
| Company Details    |   |
| Office Locations   |   |
| Barih Accounts     |   |
| Starsup            |   |
| OPTIONAL.          |   |
| • Tax Assessment ① |   |
| MSE                |   |

Tax Assessment

1. A IV OF ITB - 6.

ITR Type

If you are a Proprietor exempted from filing ITR, please update and verify GSTIN of your Registered Office Location.

with GeM Select appropriate assessment year from the drop-down. For each of the assessment year enter the information on the subsequent columns as following:

• Acknowledgement No. for FTR – Enter the correct Acknowledge No. in this field as submitted in the FTR – 0.

Sale/Gross Receipts of Business - Net of returns and returns and duty of taxes if any as submitted in Part A - P&L

Fill the information on the grid below as per instruction given here. Information entered in the grid shall be validated with income Tax database for correctness. Misleading or wrong information will lead to rejection of your registration.

- Profit and gain from business or profession as submitted in Part 8 Ti 2 iv of ITR 6.
- In case your date of incorporation is more than 24 months and your are not providing your ITR records then you
  will not be able to participate in Bids. Your turnover also will not reflect in the Market.