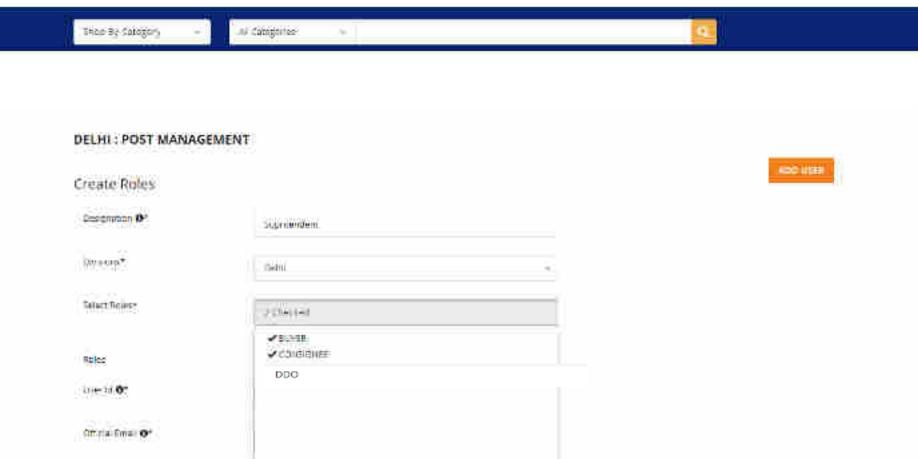

### DELHI : POST MANAGEMENT

Designation Of Select Select ...

Holes Diensta

Create Roles

420048494

Appy for agents gentle from the

THE PROPERTY AND INVESTIGATION OF THE PARTY AND INVESTIGATION

### Create Roles Deservation Or Starrighdem Director. better. Select Bases コス計の計 Raico the Wor difficial final O\* 1888 Appropriate Section (Control (Control)) Control molitimes & 371 1001 OTES CENOCH IN Bright No. AUTON