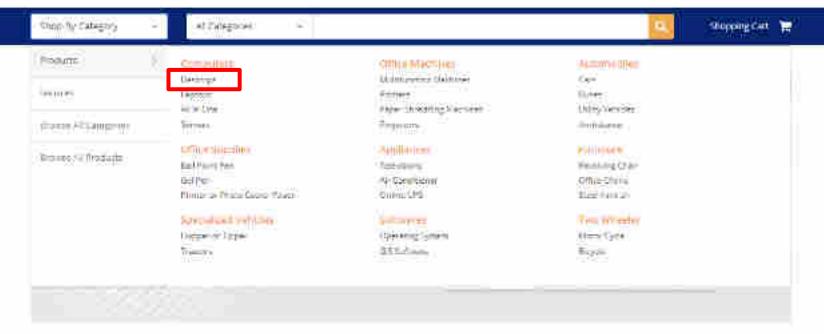

### Specification for Desktop Computers

| Category    | Specification                        | Reference Value    | Bid Requirement (Allowed Values)                                                                                                |
|-------------|--------------------------------------|--------------------|---------------------------------------------------------------------------------------------------------------------------------|
| Processor   | Processor Make                       | Intel              | Intel                                                                                                                           |
|             | Processor Generation                 | 8                  | 8.0 Or higher                                                                                                                   |
|             | Number of Cores per Processor        | 6                  | 6, 8 Or higher                                                                                                                  |
|             | Processor Base Frequency (GHz)       | 3.2                | 1.7, 2, 2.1, 2.2, 2.3, 2.4, 2.5, 2.6, 2.7, 2.8, 2.9, 3, 3.1, 3.2, 3.3, 3.4, 3.5, 3.6, 3.7, 3.8, 3.9, 4, 4.1, 4.2, 4.3 Or higher |
|             | Processor Description                | Intel Core i7      | Intel Core i7, Intel Core i9 Or higher                                                                                          |
|             | Processor Number                     | Intel Core 17 8700 | Intel Core 17 8700, Intel Core 17 8700K, Intel Core 19 9900 Or higher                                                           |
|             | Out of Band Management               | NA                 | Intel vPro, AMD DASH, NA Or higher                                                                                              |
|             | Cache (MB)                           | 12                 | 1 - 32                                                                                                                          |
| Motherboard | Chipset Series                       | Intel H Series     | Intel H Series, Intel B Series, Intel Q Series Or higher                                                                        |
|             | Expansion Slots (PCle x 1) (Number)  | 1                  | 0, 1, 2, 3, 4 Or higher                                                                                                         |
|             | Chipset Number                       | Intel H370         | Intel H310, Intel H370, Intel B360, Intel Q 250, Intel Q 270, Intel Q 370, Intel B 365 Or higher                                |
|             | Expansion Slots (PCIe x 4) (Number)  | 0                  | 0, 1, 2, 3 Or higher                                                                                                            |
|             | Expansion Slots (PCIe x 16) (Number) | 1                  | 0, 1, 2, 3 Or higher                                                                                                            |
|             | Expansion Slots (PCI) (Number)       | 0                  | 0, 1 Or higher                                                                                                                  |