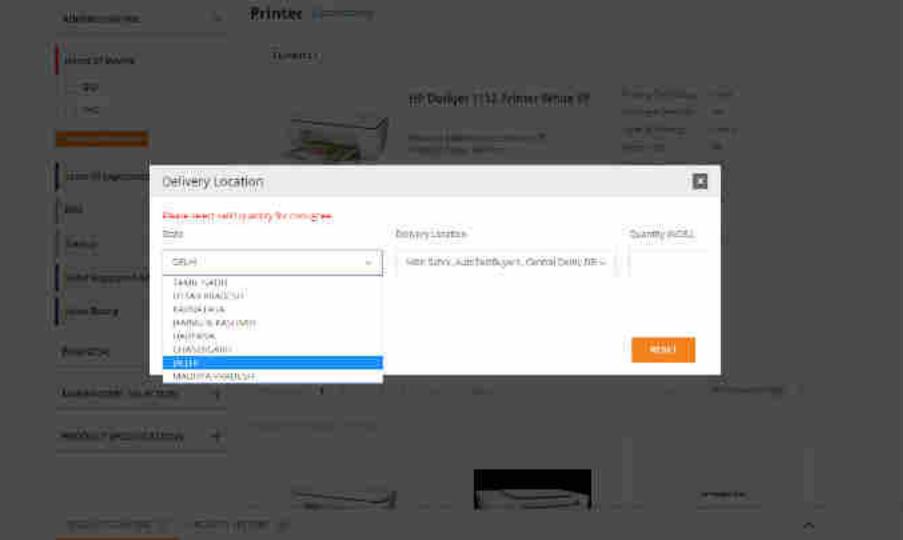

# Manage That Consigness for the Bid.

- W65 to existing corts grees/reporting afficer from registered consignees recording officer in system.
- Addinew consigness reporting affiger.
- Buyers are requested to select approximate clarkery be selected.

# Manage That Consigness for the Bid.

- WSS to existing corp green/regarding officer from registered consignees/recording officer in system.
- Addinew consigness reporting affiger.
- Buyers are requested to select approximate delivery be select.