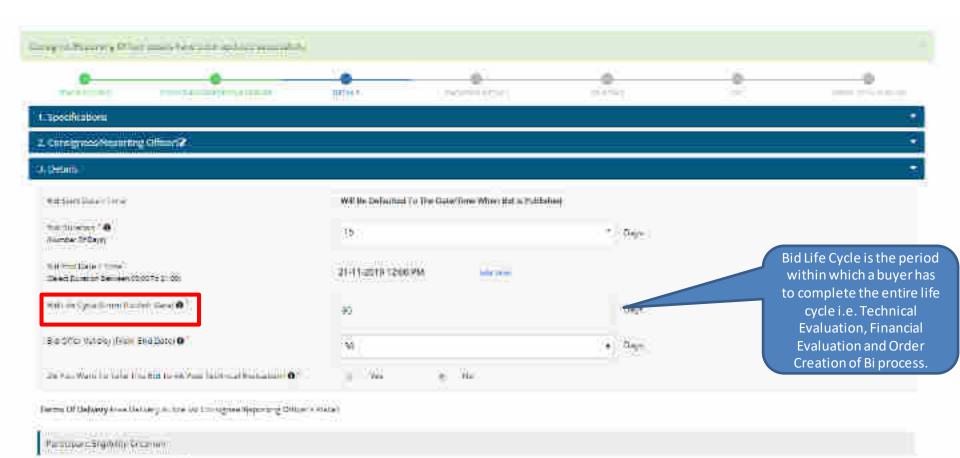

Terms Of Delivery Rise Delivery At Site (At Consigned Reporting Officer's Flace)

Parameter Eligability Color on

Average Annual Turn Over (In Lakina) 0

Experience With Sovernment (in Years)

Do You Maris To Take This But To threat Each approh ● Yes • No

# Terms Of Delivery Free Demery At Site (At Corognee/Reporting Officer's Piece)

Fig. You Want To Give Exercision To Verified (FIE For 9 tex 9 tox Yours Of Experience And Turns World )

Do You Want To Give Exercision To We field Stanlags 9 fex 8 Mg For Years Of Experience And Turns world