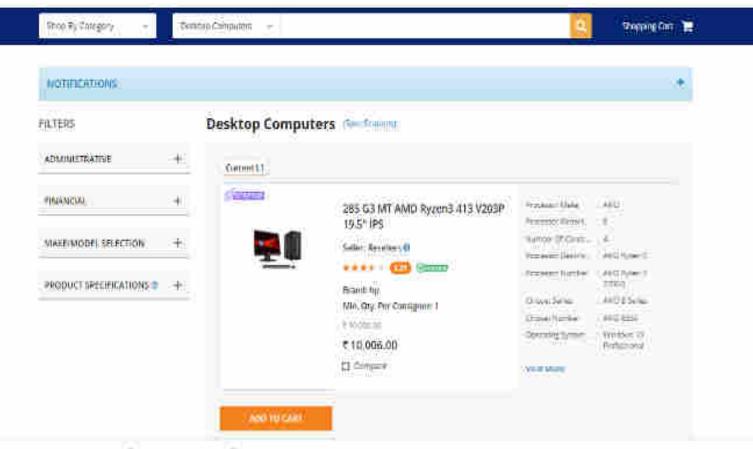

#### **ROTHICATIONS** FILTERS #Orbite/STRATIVE House Birt | mark | Francisco Control | December | Dece Process Sent Property Cont. (Add. A) North of Process Cont. (Add. A) North of Cont. (Add. A) North of Cont. (A) No. (A PRIVATEDAL Market Serverage | mg at | Drille SERVerage response | mg at | MAKE MISSEL TO LECTION Concess Lt. PRODUCT SPROFICATIONS Canal Services Statement States. 178700/8GB/H310/21.5° Property Inches Processor Make: Newtow Of Street. | A Saline Seinflere @ Street, Description of the Care D Service of the last \*\*\*\*\* Promot Names | Trial Day 7 Kills 7 770 -Branch Albert Contries T10 534700 Prince west Donne stand Mini Oty Per Consigner 2 114 635 COLUMN TRANSPORT 7 ( ) Savarra Senant - Principal Se A CHARLEST AND A COLUMN -₹.53,989.90 \*\*\*\*\* 35/056 C Conserve THE WAY **21** 1 -A country coming to the end of 25,000,000 country commence of some I compare According to contract of the country of the count Protessor Description STATE OF THE PARTY. Proposit E E & II & D di 1800 Jen Vann HE COUNTY WHEN CARRY TO Dise Carell Street, St. Street, Street, Street,

### Specification for Desktop Computers

| Category    | Specification                        | Reference Value    | Bid Requirement (Allowed Values)                                                                                                |
|-------------|--------------------------------------|--------------------|---------------------------------------------------------------------------------------------------------------------------------|
| Processor   | Processor Make                       | Intel              | Intel                                                                                                                           |
|             | Processor Generation                 | 8                  | 8.0 Or higher                                                                                                                   |
|             | Number of Cores per Processor        | 6                  | 6, 8 Or higher                                                                                                                  |
|             | Processor Base Frequency (GHz)       | 3.2                | 1.7, 2, 2.1, 2.2, 2.3, 2.4, 2.5, 2.6, 2.7, 2.8, 2.9, 3, 3.1, 3.2, 3.3, 3.4, 3.5, 3.6, 3.7, 3.8, 3.9, 4, 4.1, 4.2, 4.3 Or higher |
|             | Processor Description                | Intel Core i7      | Intel Core i7, Intel Core i9 Or higher                                                                                          |
|             | Processor Number                     | Intel Core 17 8700 | Intel Core 17 8700, Intel Core 17 8700K, Intel Core 19 9900 Or higher                                                           |
|             | Out of Band Management               | NA                 | Intel vPro, AMD DASH, NA Or higher                                                                                              |
|             | Cache (MB)                           | 12                 | 1 - 32                                                                                                                          |
| Motherboard | Chipset Series                       | Intel H Series     | Intel H Series, Intel B Series, Intel Q Series Or higher                                                                        |
|             | Expansion Slots (PCle x 1) (Number)  | 1                  | 0, 1, 2, 3, 4 Or higher                                                                                                         |
|             | Chipset Number                       | Intel H370         | Intel H310, Intel H370, Intel B360, Intel Q 250, Intel Q 270, Intel Q 370, Intel B 365 Or higher                                |
|             | Expansion Slots (PCIe x 4) (Number)  | 0                  | 0, 1, 2, 3 Or higher                                                                                                            |
|             | Expansion Slots (PCIe x 16) (Number) | 1                  | 0, 1, 2, 3 Or higher                                                                                                            |
|             | Expansion Slots (PCI) (Number)       | 0                  | 0, 1 Or higher                                                                                                                  |