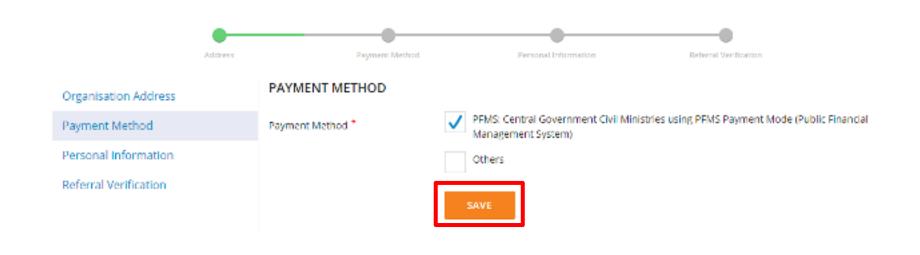

## **GPA- GeM Pool Account**

GeM Pool Account is a special purpose bank account (non operative Savings/current Account) opened, operated and controlled exclusively by each NPAE (Non-Public Financial Management System (PFMS) Agencies/Entities) for the purpose of crediting 100% projected value of the contracts/supply orders in to the account and for subsequently making timely payments to the suppliers on successful supply and acceptance of goods & services ordered on GeM against supply orders placed by the NPAE on GeM.

- Funds are transferred in The GeM Pool account after the demand/intent has been finalized
  - A Challan is generated on GeM using which the Buyer funds the required amount in GeM Pool account.
- A Floating amount based on Procurement forecast is maintained by Buyer in Pool account
- No challan is generated as pool account is already funded.