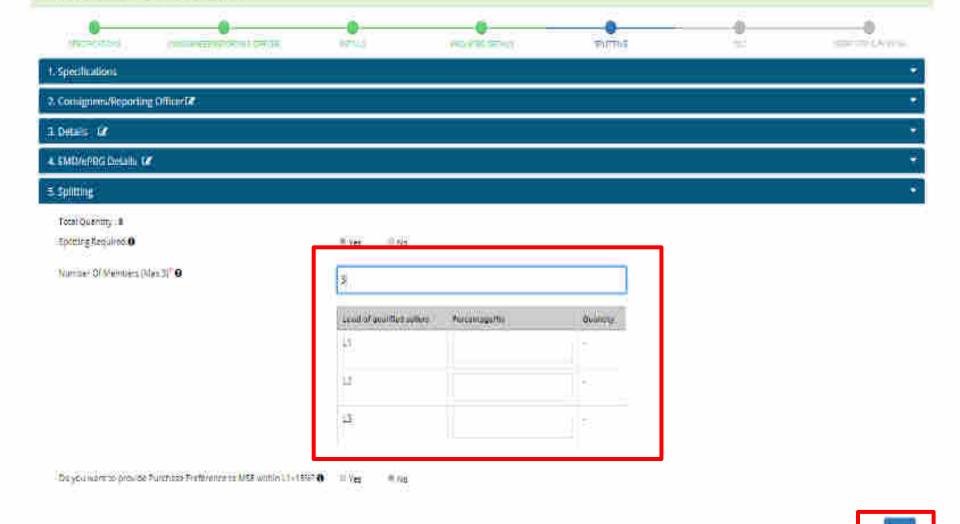

# Manage That Consigness for the Bid.

- W65 to existing corts grees/reporting afficer from registered consignees recording officer in system.
- Addinew consigness reporting affiger.
- Buyers are requested to select approximate clarkery be selected.

# Manage That Consigness for the Bid.

- WSS to existing corp green/regarding officer from registered consignees/recording officer in system.
- Addinew consigness reporting affiger.
- Buyers are requested to select approximate delivery be select.