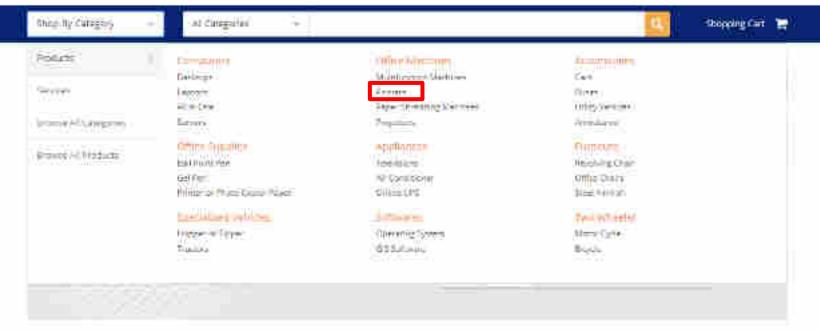

# **Price Reasonability Tools**

GeM has embedded multiple features so that Buyers may ascertain on price reasonability of products before placement of Orders

- **Price Trends** Helps Buyers to ensure reasonability of rates quoted by Sellers
- **Price Comparison from Other Marketplaces** Tool available for Buyers to compare rates with other Websites.
- Price Comparison in GeM: GeM provides the facility to compare multiple products in the GeM Marketplace

## **Ratings for Sellers**