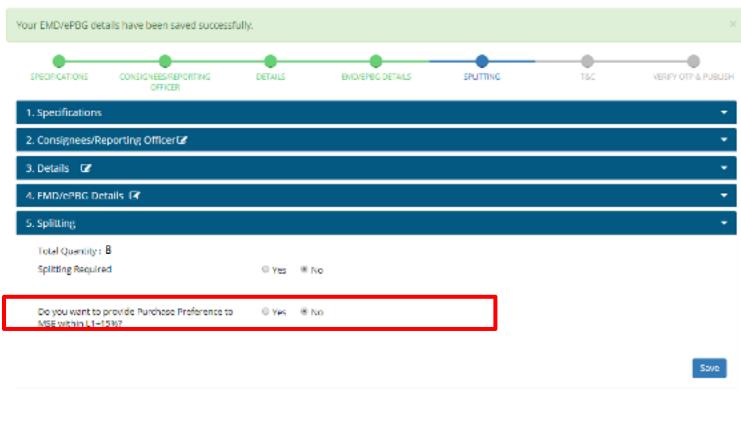

WEB INFO ABOUT GAM NEWS & EVENTS RESOURCES TRAINING NEED HELE T.

- 4DSS Required

Note:

ePBG

- 1. EPBG is allowed only for Bid Value greater than 5 Lakhs.
- 2. The role of Advisory Bank is to verify the SFMS of the EMD and ePBG during bid verification of the seller. So, you are advised to select any bank and seller may chose any bank account for ePBG and EMD.

O'Ves 12 Nov

### 4. EMD/69EG Details