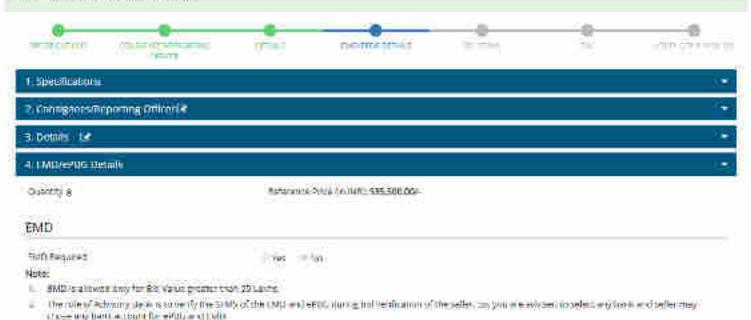

### 4. EMD/69EG Details

# ePHC

Emissioned: Note: #No:

## Note:

- 1. EPBG is allowed only for Bid Value greater than 5 Lakhs.
- 2. The role of Advisory Bank is to verify the SFMS of the EMD and ePBG during bid verification of the seller. So, you are advised to select any bank and seller may chose any bank account for ePBG and EMD.