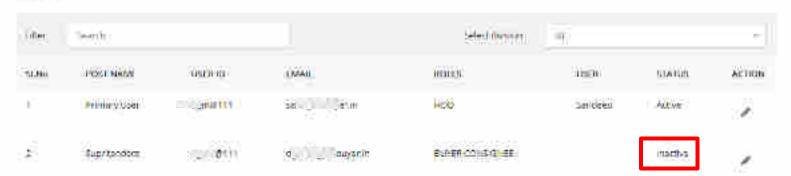

## TAKEOVER HOD / RELIEVER EMAIL

The Beard Without account it used when their training from contribution another or going to a line black.

When you deactingto your account

- + Your detects data is related and a constrained to the new Hot!
- You'vel be leased but from your Sevil tecount.

## TAKEOVER HOD / RELIEVER EMAIL

The depart willion account by used when user transfer, from one office to another or going on a living black.

When you describe your account

- Your account data is resolved and is complemed to the new Hot
- You'vell be logged out from your Self-hosports.

## TAKEOVER HOD / RELIEVER EMAIL

The department account it used when they transfer from one office in another in gaing on a line basis.

When you deacthage your account

- Your account data is resolved and is complemed to the new Hot
- You'vell be legged but from your Self-hecount.