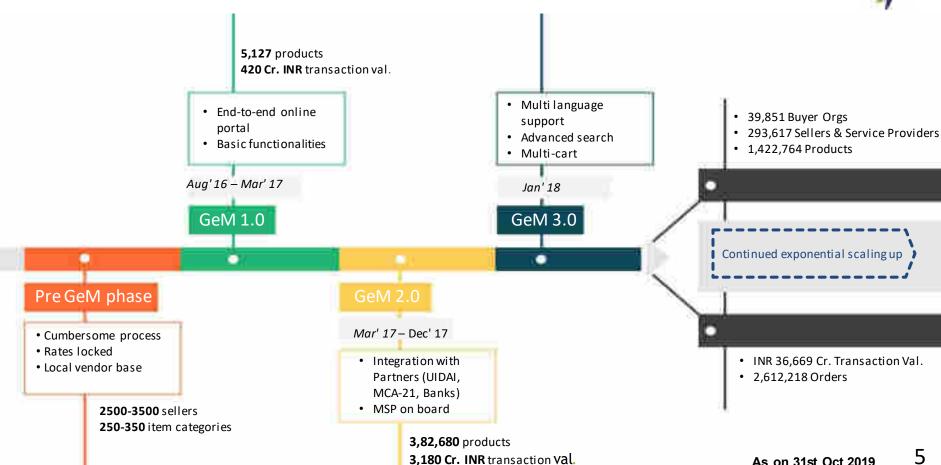

Services available on GeM"
- GeM aims to enhance efficiency, transparency, inclusiveness in public procurement.
- It provides the tools of e-Bidding, Reverse Auction and Direct Procurement to facilitate Government users achieve the best value for their money.



## **Key Stakeholders of GeM**



#### **Internal Stakeholders**

**Execution Engine** 

- GeM SPV
- MSP
- PMU

#### **Buyers**

- Central Govt.
- Central PSUs
- State Govt.
- State PSUs
- Autonomous Bodies

#### **Sellers**

- OEMs
- MSE
- Startup
- Authorized Resellers
- Service Providers



#### **External Govt. Systems**

- UIDAI
- GSTN
- PFMS
- MCA 21
- PAN Database

#### **Inspection Systems**

- CAG
- CVC
- CGDA
- RTI

#### **Partners**

- Banks
- Rating Agencies
- 3PL
- Other Commercial Agencies

## **Evolution of GeM**





## and has established footprint across India





# **Key Advantages for Buyer**





End to End System from Registration to Payment



Provides transparency and ease of buying



Provides options for search, compare, select and buy facility



Offers rich listing of products for individual categories of Goods/Services



Up-to-date userfriendly dashboard for buying, monitoring supplies and payments



Order Process redesigned for ease of use



Option to provide multiple consignee locations and quantity after authentication



Bunching for products/services



Price Trend for Products

# **Buyer User Roles based on Segregation of Duties**





# **Offering Multiple Procurement Options**





# **Function Based Flexibility for Seller Users**





NOTE: All roles can be performed by sing