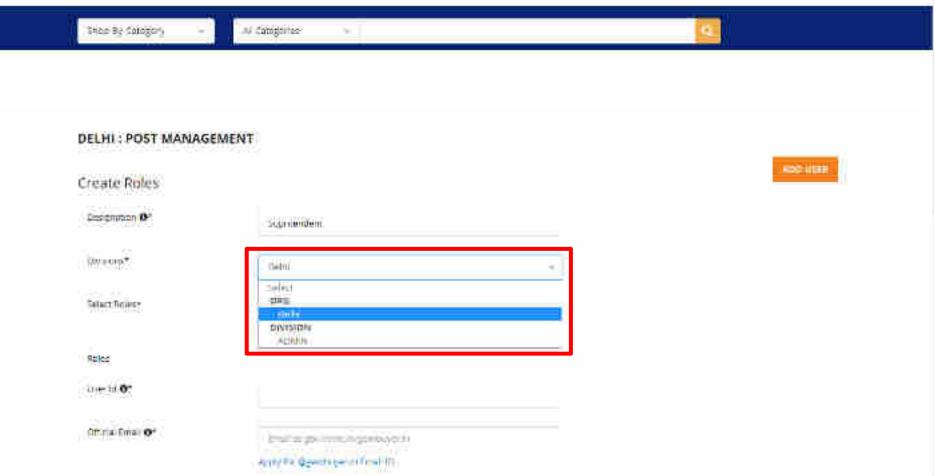

### DELHI : POST MANAGEMENT

Designation Of Select Select ...

Holes Diensta

Create Roles

420048494

Appy for agents gentle from the

THE PROPERTY AND INVESTIGATION OF THE PARTY AND INVESTIGATION

### Create Roles Deservation Or Starrighdem Director. better. Select Bases コス計の計 Raico the Wor difficial final O\* 1888 Appropriate Section (Control (Control)) Control molitimes & 371 1001 OTES CENOCH IN Bright No. AUTON