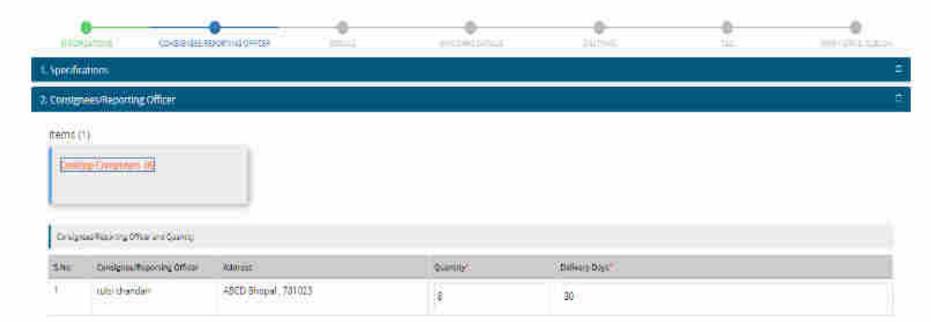

# Manage That Consigness for the Bid.

- W65 to existing corts grees/reporting afficer from registered consignees recording officer in system.
- Addinew consigness reporting affiger.
- Buyers are requested to select approximate clarkery be selected.

# Manage That Consigness for the Bid.

- WSS to existing corp green/regarding officer from registered consignees/recording officer in system.
- Addinew consigness reporting affiger.
- Buyers are requested to select approximate delivery be select.

Checker to dominal year conspient in the product of the Control of

in.

Experience With Government (in Weard)

Auguige Arman Turn Over the Labital E.

Part Five Mith Re-printed Hit Vestil

hydrege Arman Terr Charrier Lambor .

Terms Of Delivery Rise Delivery At Site (At Consigned Reporting Officer's Flace)

Parameter Eligability Color on

Average Annual Turn Over (In Lakina) 0

Experience With Sovernment (in Years)

Do You Maris To Take This But To threat Each approh ● Yes • No