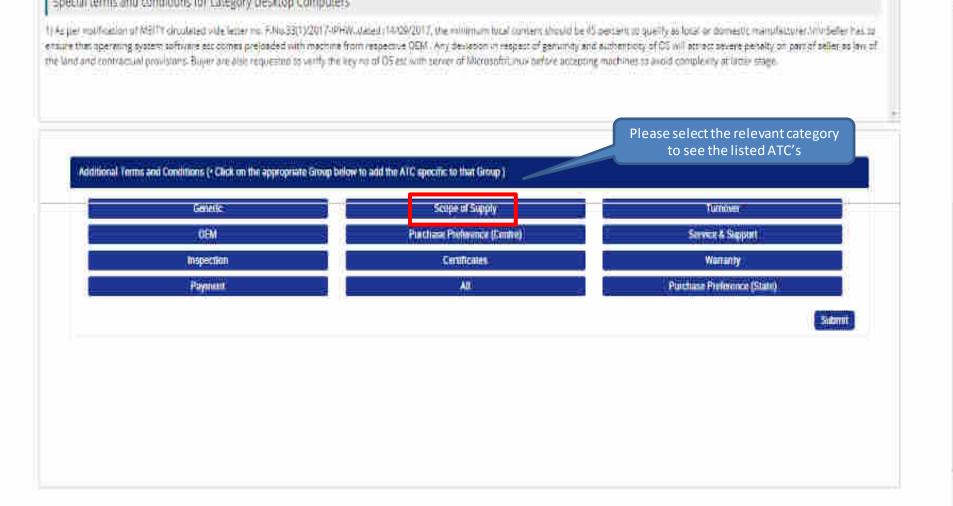

1) As per notification of MCTT occulated side letter no. F.No.13(1)/1017/PHW. dated (14/09/2017), the minimum local content should be 45 percent to qualify at local or domestic manufacturer minSelect has to enture that operating system software etc. comes preceded with machine from respective CEM. Any desilocion in respect of genuinity and authenticity of OS will activity on part of seller as two of the land and contractual provisions. So yet are also recursive to every the key no of CC atc with server of Microsoft Linux before accepting machines to avoid complexity as latter tage.