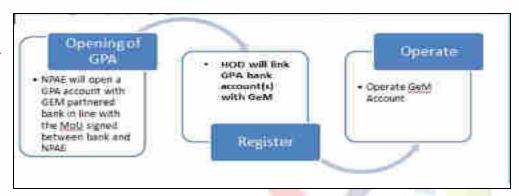

## **GPA- GeM Pool Account**

GeM Pool Account is a special purpose bank account (non operative Savings/current Account) opened, operated and controlled exclusively by each NPAE (Non-Public Financial Management System (PFMS) Agencies/Entities) for the purpose of crediting 100% projected value of the contracts/supply orders in to the account and for subsequently making timely payments to the suppliers on successful supply and acceptance of goods & services ordered on GeM against supply orders placed by the NPAE on GeM.