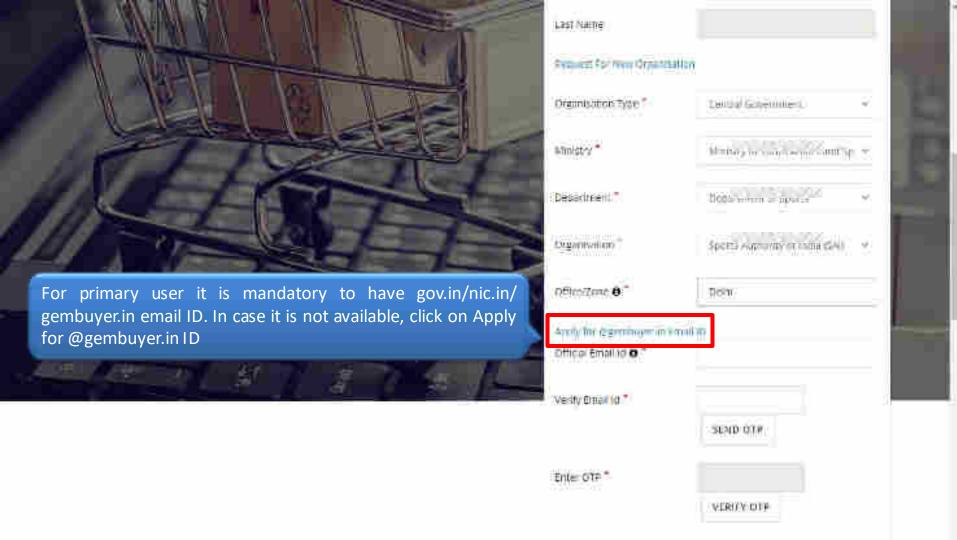

login ID through which you will be able to login into your account(For e.g. - Abc@12345)

Training Forums Gallery FAQs Resources About Us MOUs Statistics Contact Us Careers RTI

Privacy Policy Terms of Use Copyright Return Disclaimer Caution Notice