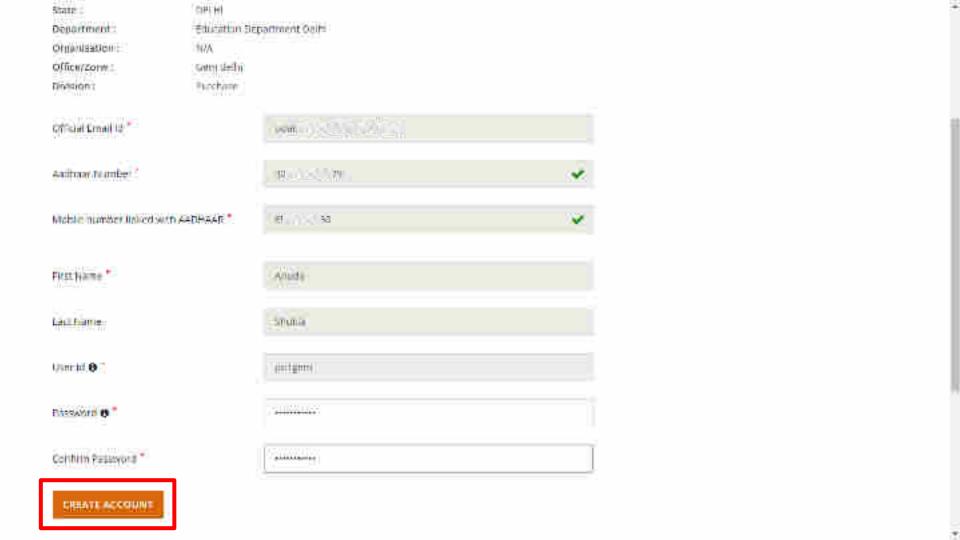

#### User Account Activation Form

You have popularized by Sidel Prinap Singh (training gent/digent gov.in) for the post of PO (notes+50/ER CONDICINEE).

Organization Distallance as follows.

Organisation Type: Wate Government

State : CHI H

Department : Education Department Calm

Ongerisation: 10/A

Office/Zorwi: Genisledki Distribut: Burchan

| Cifficial Ernail 12 *             | WHI TO SEE THE PERSON OF THE P |
|-----------------------------------|--------------------------------------------------------------------------------------------------------------------------------------------------------------------------------------------------------------------------------------------------------------------------------------------------------------------------------------------------------------------------------------------------------------------------------------------------------------------------------------------------------------------------------------------------------------------------------------------------------------------------------------------------------------------------------------------------------------------------------------------------------------------------------------------------------------------------------------------------------------------------------------------------------------------------------------------------------------------------------------------------------------------------------------------------------------------------------------------------------------------------------------------------------------------------------------------------------------------------------------------------------------------------------------------------------------------------------------------------------------------------------------------------------------------------------------------------------------------------------------------------------------------------------------------------------------------------------------------------------------------------------------------------------------------------------------------------------------------------------------------------------------------------------------------------------------------------------------------------------------------------------------------------------------------------------------------------------------------------------------------------------------------------------------------------------------------------------------------------------------------------------|
| Anithaar Number                   |                                                                                                                                                                                                                                                                                                                                                                                                                                                                                                                                                                                                                                                                                                                                                                                                                                                                                                                                                                                                                                                                                                                                                                                                                                                                                                                                                                                                                                                                                                                                                                                                                                                                                                                                                                                                                                                                                                                                                                                                                                                                                                                                |
| Mobile number linked with AADHAAR |                                                                                                                                                                                                                                                                                                                                                                                                                                                                                                                                                                                                                                                                                                                                                                                                                                                                                                                                                                                                                                                                                                                                                                                                                                                                                                                                                                                                                                                                                                                                                                                                                                                                                                                                                                                                                                                                                                                                                                                                                                                                                                                                |
|                                   |                                                                                                                                                                                                                                                                                                                                                                                                                                                                                                                                                                                                                                                                                                                                                                                                                                                                                                                                                                                                                                                                                                                                                                                                                                                                                                                                                                                                                                                                                                                                                                                                                                                                                                                                                                                                                                                                                                                                                                                                                                                                                                                                |

Enter your Aadhaar number and your mobile number which is linked to your Aadhaar

Shound