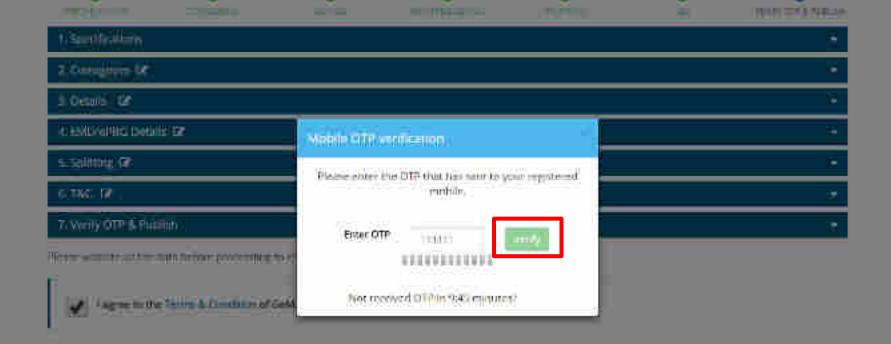

8 8

Mobile OTP Verification

Fritter (TTE +

Fill received 200 freeze month

Hydrig

Finds at the post built force while the Apples Apples Apples (§ 500) processed.

ection to be

Free Barrier