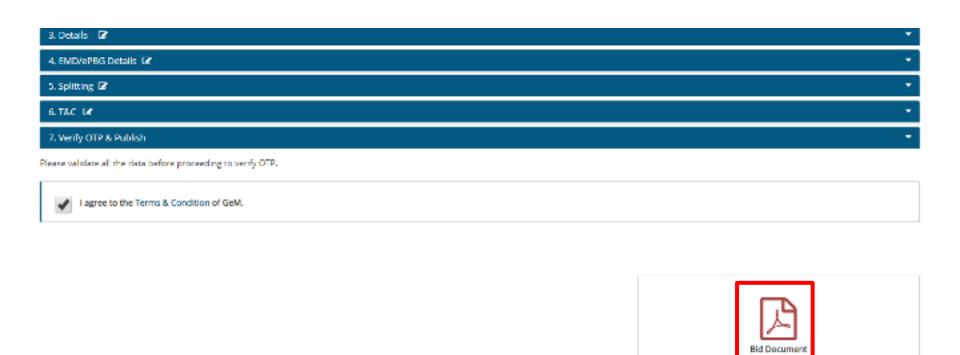

### 4. EMD/69EG Details

# ePHC

Emissioned: Note: #No:

## Note:

- 1. EPBG is allowed only for Bid Value greater than 5 Lakhs.
- 2. The role of Advisory Bank is to verify the SFMS of the EMD and ePBG during bid verification of the seller. So, you are advised to select any bank and seller may chose any bank account for ePBG and EMD.