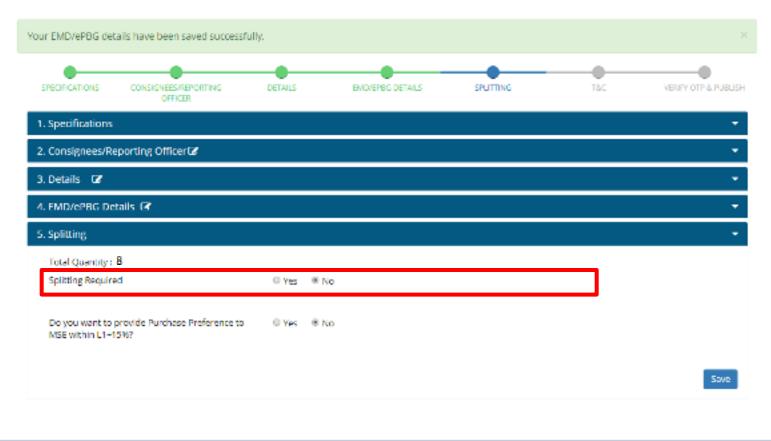

# Manage That Consigness for the Bid.

- W65 to existing corts grees/reporting afficer from registered consignees recording officer in system.
- Addinew consigness reporting affiger.
- Buyers are requested to select approximate clarkery be selected.

# Manage That Consigness for the Bid.

- WSS to existing corp green/regarding officer from registered consignees/recording officer in system.
- Addinew consigness reporting affiger.
- Buyers are requested to select approximate delivery be select.