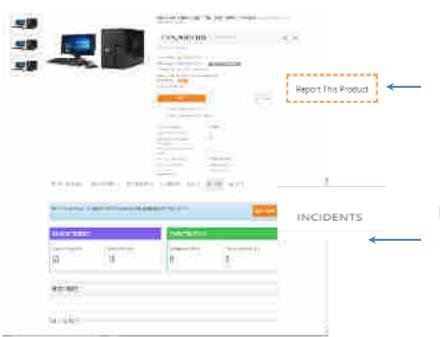

# **Integrated Incident Management**

Incident Management can be used by Buyers and Sellers to raise issues for any Pre-order placement and/or Post-order placement deviations

Pre-order placement Incident management will deal with the deviations in the Product Catalogue, Seller Registration, Seller Authorization.

Post-order Placement Incident Management will deal with the contract deviations by the Seller.