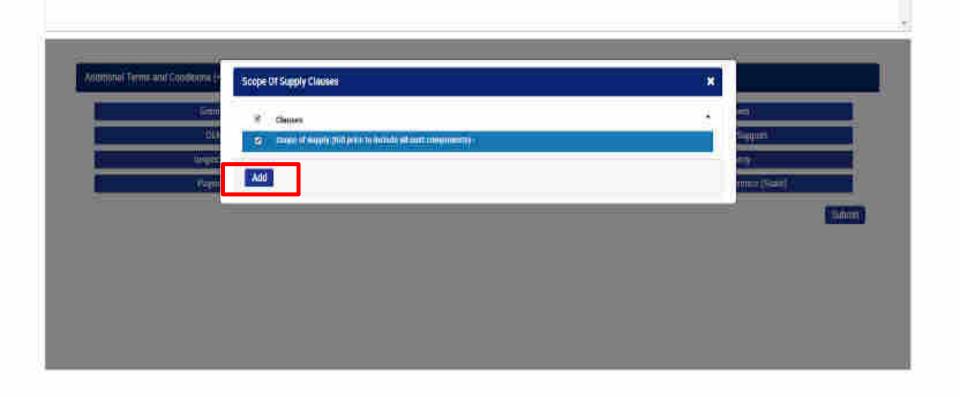

1) As per notification of MCTT occulated side letter no. F.No.13(1)/1017/PHW. dated (14/09/2017), the minimum local content should be 45 percent to qualify at local or domestic manufacturer minSelect has to enture that operating system software etc. comes preceded with machine from respective CEM. Any desilocion in respect of genuinity and authenticity of OS will activity on part of seller as two of the land and contractual provisions. So yet are also recursive to every the key no of CC atc with server of Microsoft Linux before accepting machines to avoid complexity as latter tage.