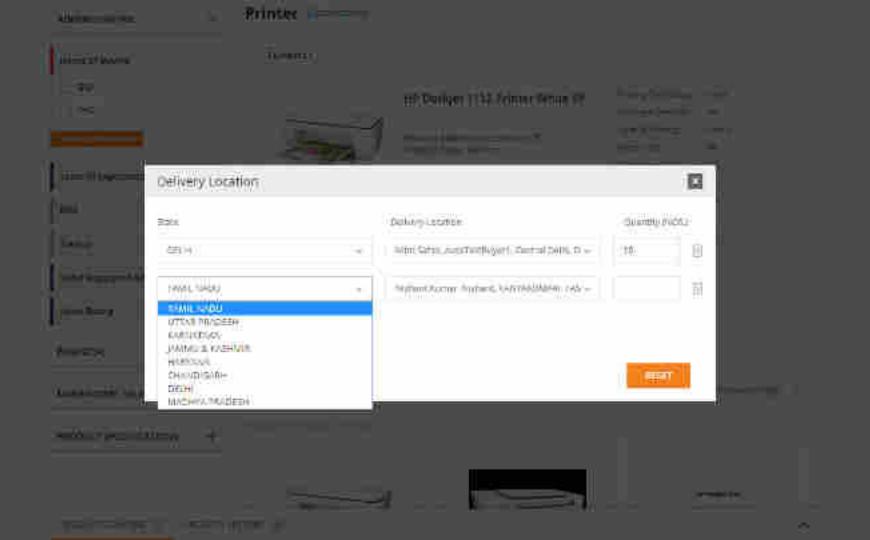

# Manage That Consigness for the Bid.

- W65 to existing corts grees/reporting afficer from registered consignees recording officer in system.
- Addinew consigness reporting affiger.
- Buyers are requested to select approximate clarkery be selected.

# Manage That Consigness for the Bid.

- WSS to existing corp green/regarding officer from registered consignees/recording officer in system.
- Addinew consigness reporting affiger.
- Buyers are requested to select approximate delivery be select.