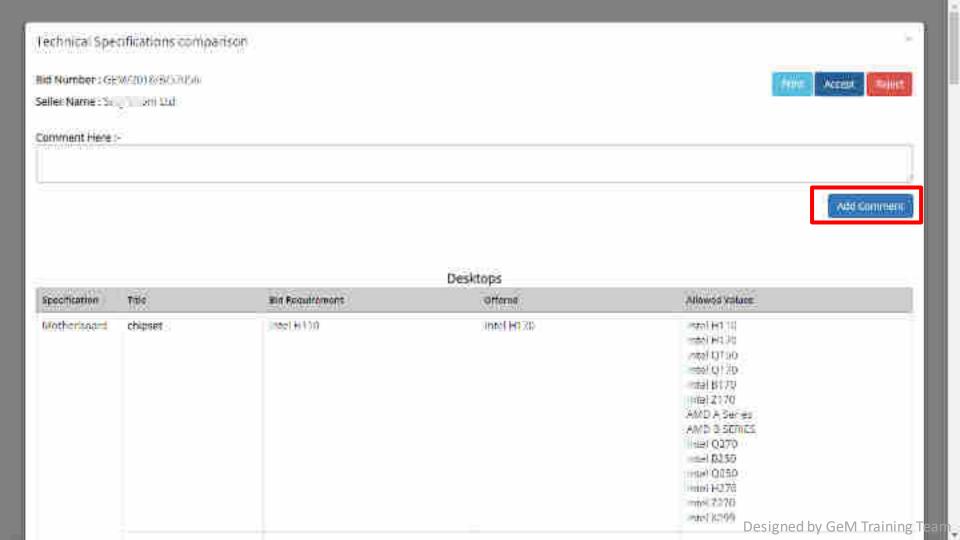

### Specification for Desktop Computers

| Category    | Specification                        | Reference Value    | Bid Requirement (Allowed Values)                                                                                                |
|-------------|--------------------------------------|--------------------|---------------------------------------------------------------------------------------------------------------------------------|
| Processor   | Processor Make                       | Intel              | Intel                                                                                                                           |
|             | Processor Generation                 | 8                  | 8.0 Or higher                                                                                                                   |
|             | Number of Cores per Processor        | 6                  | 6, 8 Or higher                                                                                                                  |
|             | Processor Base Frequency (GHz)       | 3.2                | 1.7, 2, 2.1, 2.2, 2.3, 2.4, 2.5, 2.6, 2.7, 2.8, 2.9, 3, 3.1, 3.2, 3.3, 3.4, 3.5, 3.6, 3.7, 3.8, 3.9, 4, 4.1, 4.2, 4.3 Or higher |
|             | Processor Description                | Intel Core i7      | Intel Core i7, Intel Core i9 Or higher                                                                                          |
|             | Processor Number                     | Intel Core 17 8700 | Intel Core 17 8700, Intel Core 17 8700K, Intel Core 19 9900 Or higher                                                           |
|             | Out of Band Management               | NA                 | Intel vPro, AMD DASH, NA Or higher                                                                                              |
|             | Cache (MB)                           | 12                 | 1 - 32                                                                                                                          |
| Motherboard | Chipset Series                       | Intel H Series     | Intel H Series, Intel B Series, Intel Q Series Or higher                                                                        |
|             | Expansion Slots (PCle x 1) (Number)  | 1                  | 0, 1, 2, 3, 4 Or higher                                                                                                         |
|             | Chipset Number                       | Intel H370         | Intel H310, Intel H370, Intel B360, Intel Q 250, Intel Q 270, Intel Q 370, Intel B 365 Or higher                                |
|             | Expansion Slots (PCIe x 4) (Number)  | 0                  | 0, 1, 2, 3 Or higher                                                                                                            |
|             | Expansion Slots (PCIe x 16) (Number) | 1                  | 0, 1, 2, 3 Or higher                                                                                                            |
|             | Expansion Slots (PCI) (Number)       | 0                  | 0, 1 Or higher                                                                                                                  |

| Graphics | Graphics Type                                             | Integrated              | Integrated, Dedicated/Discrete                                                                     |
|----------|-----------------------------------------------------------|-------------------------|----------------------------------------------------------------------------------------------------|
|          | Graphic Card Description                                  |                         | Any applicable text(s)                                                                             |
|          | Size of Memory in Case of Dedicated<br>Graphic Card (GB)  | 0                       | 0, 1, 2, 3, 4 Or higher                                                                            |
|          | Size of VRAM in case of Integrated<br>Graphics (MB)       | -                       | 0, 128, 256, 512                                                                                   |
|          | Operating System (Factory Pre-Loaded)                     | Windows 10 Professional | Windows 10 Professional                                                                            |
| System   | Recovery Image Media                                      |                         | CD from the OEM, Stored in Partition of the Hard Disk, USB Drive from the OEM, On Line / Cloud, NA |
|          | OS Certification                                          | Windows                 | Windows, Linux, NA                                                                                 |
| Memory   | Type of RAM                                               | DDR4                    | DDR4 Or higher                                                                                     |
|          | RAM Size (GB)                                             | 16                      | 16, 32, 64 Or higher                                                                               |
|          | RAM Speed (MHz)                                           | 2666                    | 2133, 2400, 2666 Or higher                                                                         |
|          | Total Numbers of DIMM Slots Available                     | 2                       | 2, 4 Or higher                                                                                     |
|          | Number of DIMM Slots populated                            | 1                       | 1, 2, 3, 4 Or higher                                                                               |
|          | RAM Expandability up to( using spare<br>DIMM Slots in GB) | 32                      | 32, 64 Or higher                                                                                   |
| Storage  | Total Number of Internal Bays available                   | 1                       | 1, 2, 3 Or higher                                                                                  |
|          | Number of 2 point 5 inches internal<br>Bays               | 1                       | 0, 1, 2                                                                                            |
|          | Number of 3 point 5 inches internal<br>Bays               | 1                       | 0, 1, 2                                                                                            |
|          | Number of 2 point 5 Inches Internal<br>Bays Populated     | 0                       | 0, 1, 2                                                                                            |
|          | Number of 3 point 5 Inches Internal<br>Bays Populated     | 0                       | 0, 1, 2                                                                                            |

|               | Number of Display Ports in the Monitor           | 1                          | 0, 1, 2 Or higher                                         |
|---------------|--------------------------------------------------|----------------------------|-----------------------------------------------------------|
|               | Availability of Webcam integrated with Monitor   | No                         | Yes, No                                                   |
|               | If Yes, Resolution of Webcam                     | NA                         | HD, FHD, NA Or higher                                     |
|               | Availability of Speakers integrated with Monitor | No                         | Yes, No                                                   |
|               | If Yes, Number of Speakers available             | 0                          | 0, 1, 2 Or higher                                         |
| Power         | Power Supply Capacity (Watt)                     | -                          | 150 - 500                                                 |
|               | Minimum Power Efficiency Range (%)               | 85 - 89                    | 85 - 89, 90 - 94, 95 & above Or higher                    |
| Certification | ROHS Compliance                                  | Yes                        | Yes                                                       |
|               | BEE / Energy Star for the given Model            | Yes                        | Yes, No                                                   |
| Input Devices | Mouse Connectivity                               | Wireless                   | Wired, Wireless Or higher                                 |
|               | Type of Mouse                                    | Optical Scroll             | Optical Scroll                                            |
|               | Keyboard Connectivity                            | Wireless                   | Wired, Wireless Or higher                                 |
|               | Type of Keyboard                                 | Standard with Rupee Symbol | Standard, Bilingual, Standard with Rupee Symbol Or higher |
| Operating     | Minimum Operating Temperature                    | 5                          | Any applicable numeric value                              |
| Conditions    | Maximum Operating Temperature                    | 25                         | Any applicable numeric value                              |
|               | Minimum Operating Humidity (%RH)                 | 20                         | Any applicable numeric value                              |
|               | Maximum Operating Humidity (%RH)                 | 80                         | Any applicable numeric value                              |
| Warranty      | On Site OEM Warranty (Year)                      | 3                          | 3, 5, 4 Or higher                                         |

 $<sup>\</sup>star$  Specifications highlighted in bold are the Golden Parameters.