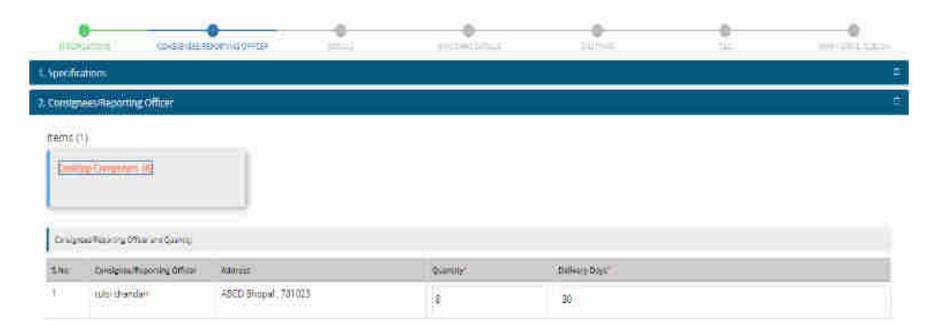

# Manage That Consigness for the Bid.

- W65 to existing corts grees/reporting afficer from registered consignees recording officer in system.
- Addinew consigness reporting affiger.
- Buyers are requested to select approximate clarkery be selected.

# Manage That Consigness for the Bid.

- WSS to existing corp green/regarding officer from registered consignees/recording officer in system.
- Addinew consigness reporting affiger.
- Buyers are requested to select approximate delivery be select.

Checker to dominal year conspient in the product of the Control of

in.

Experience With Government (in Weard)

Auguige Arman Turn Over the Labital E.

Part Five Mith Re-printed Hit Vestil

hydrege Arman Terr Charrier Lambor .

Terms Of Delivery Rise Delivery At Site (At Consigned Reporting Officer's Flace)

Parameter Eligability Color on

Average Annual Turn Over (In Lakina) 0

Experience With Sovernment (in Years)

Do You Maris To Take This But To threat Each approh ● Yes • No