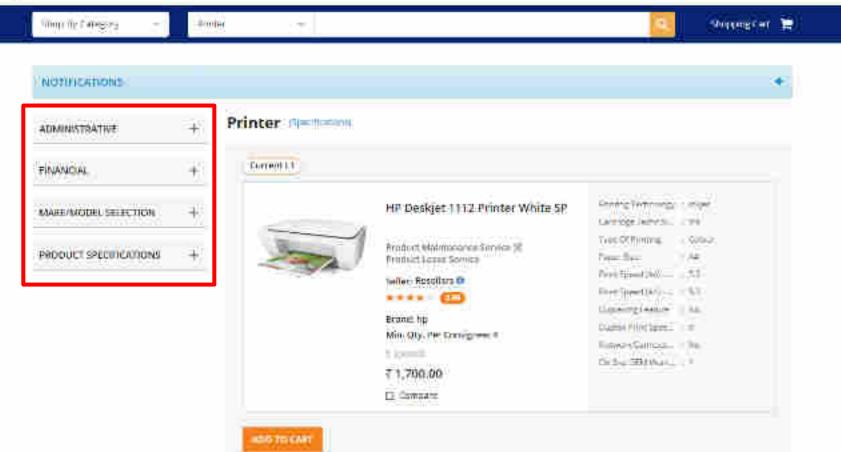

#### Transmittel

200-id:500

HP Deskjer 1112 Printer White SP

Product Marramanne Service 20 Product i passi (profes

Seller: Resellers 0

Brandi bo

Mm. Qty. Fer Consigner: 4

₹1,700,00