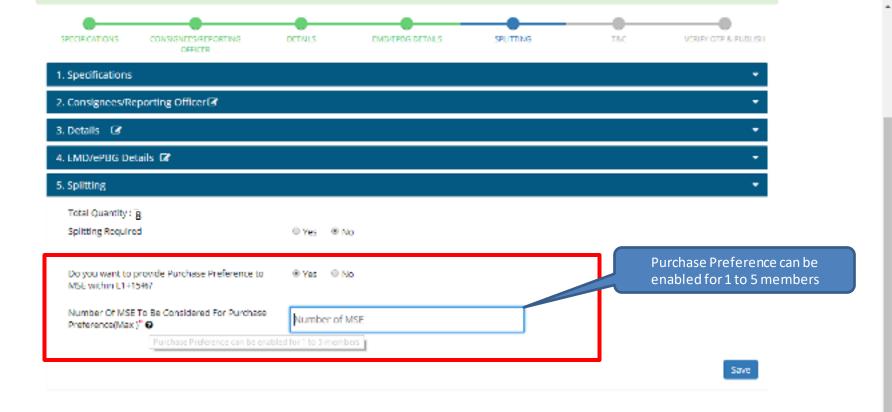

WEB INFO ABOUT GAM NEWS & EVENTS RESOURCES TRAINING NEED HELE T.

- 4DSS Required

Note:

ePBG

- 1. EPBG is allowed only for Bid Value greater than 5 Lakhs.
- 2. The role of Advisory Bank is to verify the SFMS of the EMD and ePBG during bid verification of the seller. So, you are advised to select any bank and seller may chose any bank account for ePBG and EMD.

O'Ves 12 Nov

### 4. EMD/69EG Details