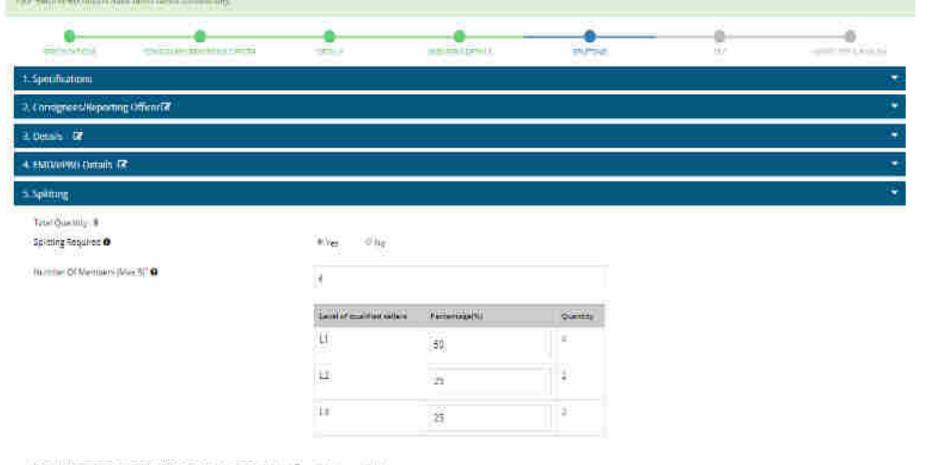

# Manage That Consigness for the Bid.

- W65 to existing corts grees/reporting afficer from registered consignees recording officer in system.
- Addinew consigness reporting affiger.
- Buyers are requested to select approximate clarkery be selected.

# Manage That Consigness for the Bid.

- WSS to existing corp green/regarding officer from registered consignees/recording officer in system.
- Addinew consigness reporting affiger.
- Buyers are requested to select approximate delivery be select.