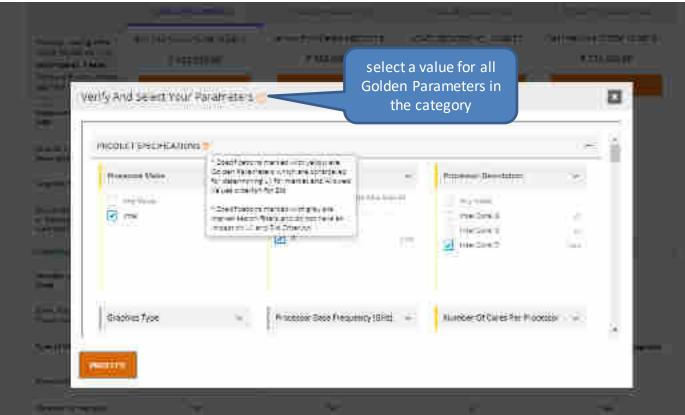

-

Buyer can proceed further after selecting their values or can use below options to select values accordingly for the remaining golden parameters.

- •Allow Any Value(s): will consider all values for remaining Golden Parameters.
- Choose the selected Products values: will consider selected products value as your choice for remaining golden parameters.
- Manually choose values: will take you back to the previous screen to select parameter values manually

### Select All Golden Parameters

BeM recommends that you select value to the reach golden parameters to ensure your specific requirement is then during EIC/RA

You have chosen valuels) for Jour of 15 guiden product specifications.

Section 19 and Commission of highly and if the com-

Manufair Technology ( Processor Generation / Pracessor Description / Manufair Resolution) PRALES / Number of Cores per Processor / Pracessor Manufair ( Tomas Description / Number of Tomas Description / Conjust Number / Pracessor Number / Tomas Habb Octobring (Off) / Tomas SERC Galactry / April 1958 Food (1958) Edited Engineering control (april 1968) Edited (1968) Edited (1968)

For all the unsufected iniden parameters, do you want to:

- Alles Angrésserini \*
- Choose the additional product's values or this objetts quites in
- Manually chains values for the galater parameters.