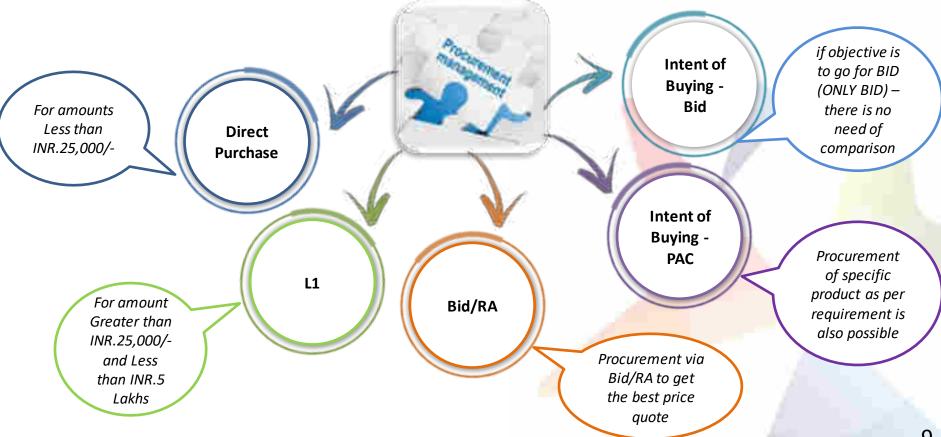

# **Offering Multiple Procurement Options**

Kerally favor - Supera conting 1.1 product mixings Depart from the contemporary production of the contemporary of \$1,00,000 from the color production of \$1,000 from the color prod amourement mode. - Process a treatment of a many share fig. 25,000 per only be county dispays fig. 94 processment in alle-