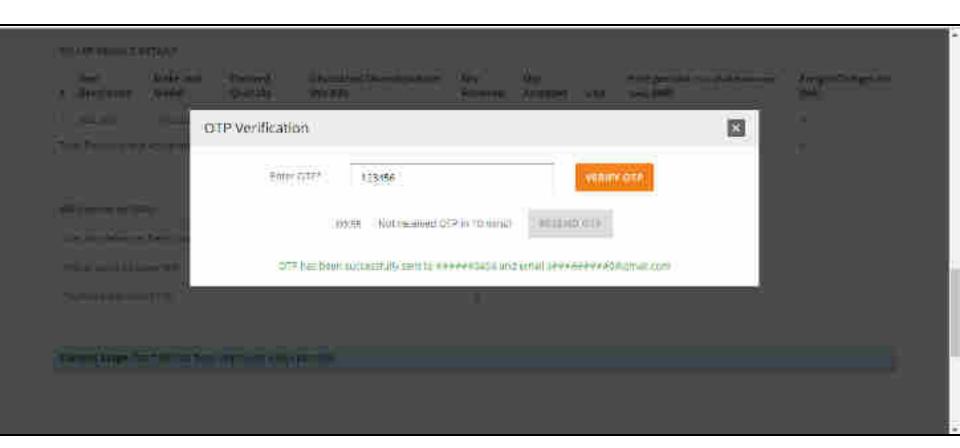

|             |    |             |             |         |

|   | ttern<br>Dearription | Make and<br>under | Ordered<br>Quantity | Dispatched Quantity(Under<br>this bill) | Gry<br>Received | tity<br>Accepted | Linii. | Price per unit instructed all males and<br>seria (IMI) | Feelghe Charges II<br>(NR) |
|---|----------------------|-------------------|---------------------|-----------------------------------------|-----------------|------------------|--------|--------------------------------------------------------|----------------------------|
| ï | test pen :           | constrit per      | 87                  | 1                                       | 87              | 141              |        | 2.00                                                   | 00.                        |





# initialis the payment.

| •   | Description      | Model             | Quantity            | this bidly   | Received | Accepted | Unit   | taxes (INE) | (69) |
|-----|------------------|-------------------|---------------------|--------------|----------|----------|--------|-------------|------|
| Ţ   | RST, 900         | coordination      | 1                   | 3            | 3        | 3        | pheces | 2.00        | 0    |
| İ   | ral Received and | (Acceptant Order  | white third         |              |          |          |        |             | l.   |
|     |                  |                   |                     |              |          |          |        |             |      |
| tio | Il Process by DC | 165               |                     |              |