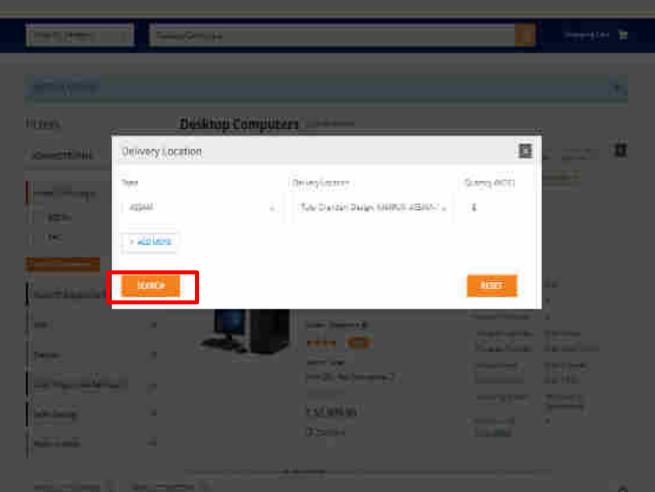

# Manage That Consigness for the Bid.

- W65 to existing corts grees/reporting afficer from registered consignees recording officer in system.
- Addinew consigness reporting affiger.
- Buyers are requested to select approximate clarkery be selected.

# Manage That Consigness for the Bid.

- WSS to existing corp green/regarding officer from registered consignees/recording officer in system.
- Addinew consigness reporting affiger.
- Buyers are requested to select approximate delivery be select.