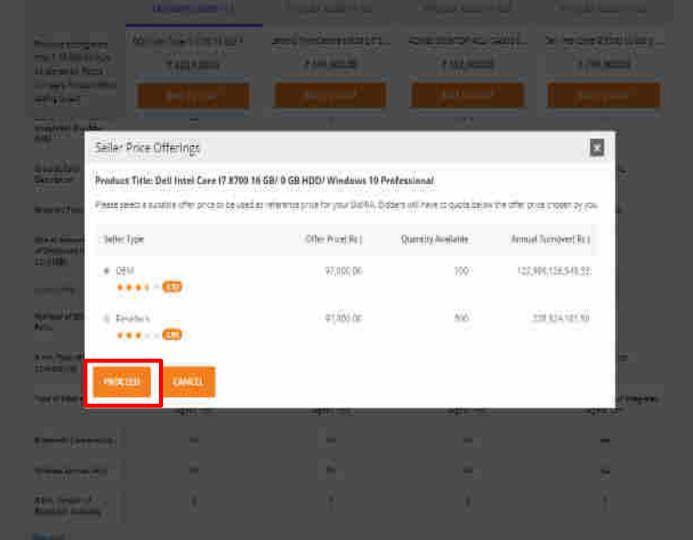

#### Transmittel

200-id:500

HP Deskjer 1112 Printer White SP

Product Marramanne Service 20 Product i passi (profes

Seller: Resellers 0

Brandi bo

Mm. Qty. Fer Consigner: 4

₹1,700,00

€ 1,700,00 (≥n qer) Ti zonoen

HP DI 1112 PRINTER

Cross of Infolmerance Service 26 Frontier Leave Behalte

Select Reselem O

····- 🕾 🛦

Brand: No Min. Oty. Per Consignee: 2

+42000

₹ 1,980,00

C Contain

HP Desidet 1112 Printer

Product Meliconomie Service 30

Jeller: Azsellers O

Brand; hije Min. Qty. For Consigned. I

# 1 000 O

₹1,998.00 □ Compane EUN OFF

## HP DJ 1112 PRINTER

Product State Children Service 30 Product Lease Service

Selen Seidlers ()

Brand: hp Min: Quy Ver consignee: 2

₹ 19,800.00

### HP Deskjes 1112 Printer

Procted Malitemaning Service 30

Product Labor Savins Seller deselves 0

\*\*\*\* (E) Show

Brand: hip Mini Oty, Per Contaigness 1

₹ 19,980,00

E femme

DIRECT PURCHASE