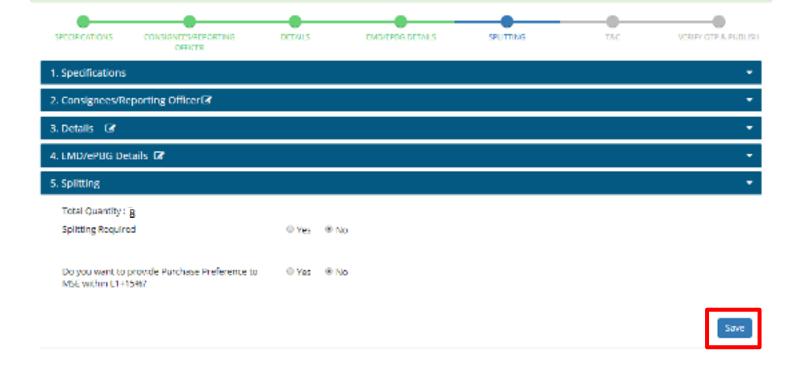

WEB INFO ABOUT GAM NEWS & EVENTS RESOURCES TRAINING NEED HELE T.

- 4DSS Required

Note:

ePBG

- 1. EPBG is allowed only for Bid Value greater than 5 Lakhs.
- 2. The role of Advisory Bank is to verify the SFMS of the EMD and ePBG during bid verification of the seller. So, you are advised to select any bank and seller may chose any bank account for ePBG and EMD.

O'Ves 12 Nov

### 4. EMD/69EG Details