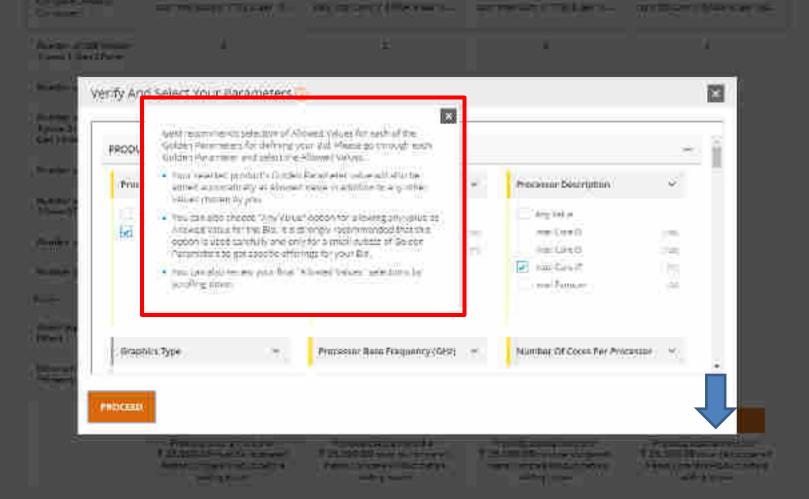

-

Buyer can proceed further after selecting their values or can use below options to select values accordingly for the remaining golden parameters.

- •Allow Any Value(s): will consider all values for remaining Golden Parameters.
- Choose the selected Products values: will consider selected products value as your choice for remaining golden parameters.
- Manually choose values: will take you back to the previous screen to select parameter values manually

### Select All Golden Parameters

BeM recommends that you select value to the reach golden parameters to ensure your specific requirement is then during EIC/RA

You have chosen valuels) for Jour of 15 guiden product specifications.

Section 19 and Commission of highly and if the com-

Manufair Technology ( Processor Generation / Pracessor Description / Manufair Resolution) PRALES / Number of Cores per Processor / Pracessor Manufair ( Tomas Description / Number of Tomas Description / Conjust Number / Pracessor Number / Tomas Habb Octobring (Off) / Tomas SERC Galactry / April 1958 Food (1958) Edited Engineering control (april 1968) Edited (1968) Edited (1968)

For all the unsufected iniden parameters, do you want to:

- Alles Angrésserini \*
- Choose the additional product's values or this objetts quites in
- Manually chains values for the galater parameters.