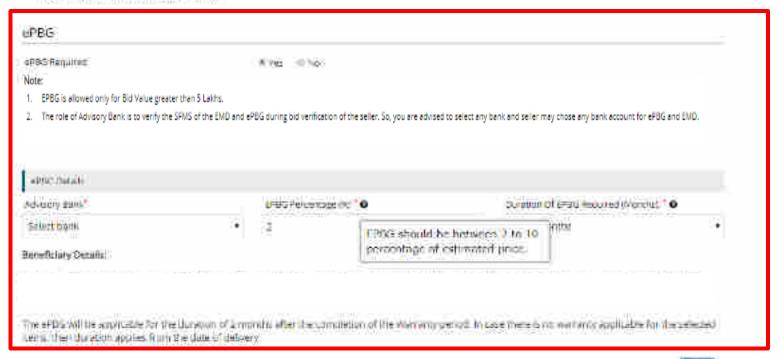

WEB INFO ABOUT GAM NEWS & EVENTS RESOURCES TRAINING NEED HELE T.

- 4DSS Required

Note:

ePBG

- 1. EPBG is allowed only for Bid Value greater than 5 Lakhs.
- 2. The role of Advisory Bank is to verify the SFMS of the EMD and ePBG during bid verification of the seller. So, you are advised to select any bank and seller may chose any bank account for ePBG and EMD.

## Note:

- 1. EPBG is allowed only for Bid Value greater than 5 Lakhs.
- 2. The role of Advisory Bank is to verify the SFMS of the EMD and ePBG during bid verification of the seller. So, you are advised to select any bank and seller may chose any bank account for ePBG and EMD.

### Mirto:

- BMD is answed any for Big Value greater than 25 Laure.
- The role of Actions do is accovered the STMS of the SMD and ePair, our igited territorium of the seller so, you are account to select any times and seller may
  trace any hard account for ePair and Limit