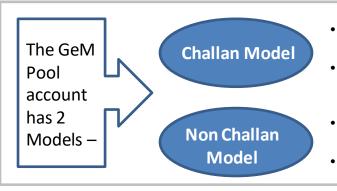

## **GPA- GeM Pool Account**

GeM Pool Account is a special purpose bank account (non operative Savings/current Account) opened, operated and controlled exclusively by each NPAE (Non-Public Financial Management System (PFMS) Agencies/Entities) for the purpose of crediting 100% projected value of the contracts/supply orders in to the account and for subsequently making timely payments to the suppliers on successful supply and acceptance of goods & services ordered on GeM against supply orders placed by the NPAE on GeM.

- Funds are transferred in The GeM Pool account after the demand/intent has been finalized
  - A Challan is generated on GeM using which the Buyer funds the required amount in GeM Pool account.
- A Floating amount based on Procurement forecast is maintained by Buyer in Pool account
- No challan is generated as pool account is already funded.