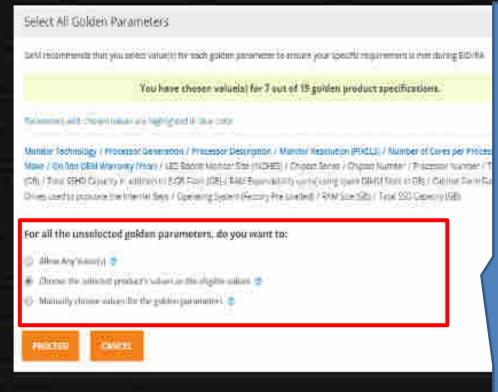

-

Buyer can proceed further after selecting their values or can use below options to select values accordingly for the remaining golden parameters.

- •Allow Any Value(s): will consider all values for remaining Golden Parameters.
- Choose the selected Products values: will consider selected products value as your choice for remaining golden parameters.
- Manually choose values: will take you back to the previous screen to select parameter values manually

### Select All Golden Parameters

BeM recommends that you select value to the reach golden parameters to ensure your specific requirement is then during EIC/RA

You have chosen valuels) for Jour of 15 guiden product specifications.

Section 19 and Commission of highly and if the com-

Manufair Technology ( Processor Generation / Pracessor Description / Manufair Resolution) PRALES / Number of Cores per Processor / Pracessor Manufair ( Tomas Description / Number of Tomas Description / Conjust Number / Pracessor Number / Tomas Habb Octobring (Off) / Tomas SERC Galactry / April 1958 Food (1958) Edited Engineering control (april 1968) Edited (1968) Edited (1968)

For all the unsufected iniden parameters, do you want to:

- Alles Angrésserini \*
- Choose the additional product's values or this objetts quites in
- Manually chains values for the galater parameters.