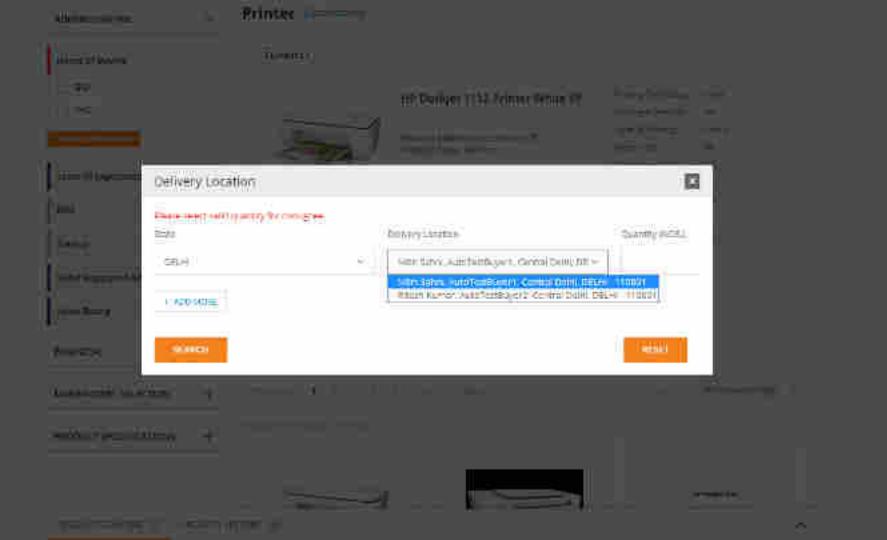

# Manage That Consigness for the Bid.

- W65 to existing corts grees/reporting afficer from registered consignees recording officer in system.
- Addinew consigness reporting affiger.
- Buyers are requested to select approximate clarkery be selected.

# Manage That Consigness for the Bid.

- WSS to existing corp green/regarding officer from registered consignees/recording officer in system.
- Addinew consigness reporting affiger.
- Buyers are requested to select approximate delivery be select.