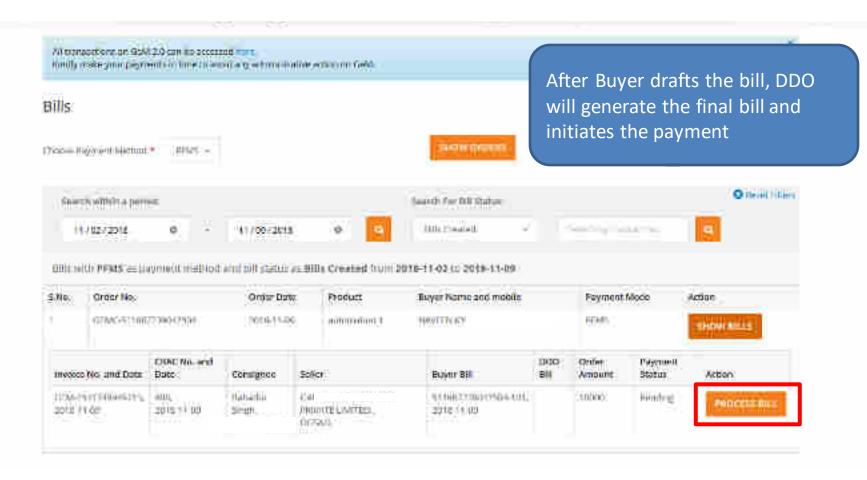

| =550            |                 |            |                                                         |                              |
| ŗ.  | учээн арргэж          | daniii:            |                     |                                          |                 |                 |            |                                                         |                              |
|     | have comer in         | 12                 |                     |                                          |                 |                 |            |                                                         |                              |

Draft Sill out yes saved







**DDO – Payment Process** 



New on Gem

Dagoing más

Dashboard

Services

All Catagorius







|