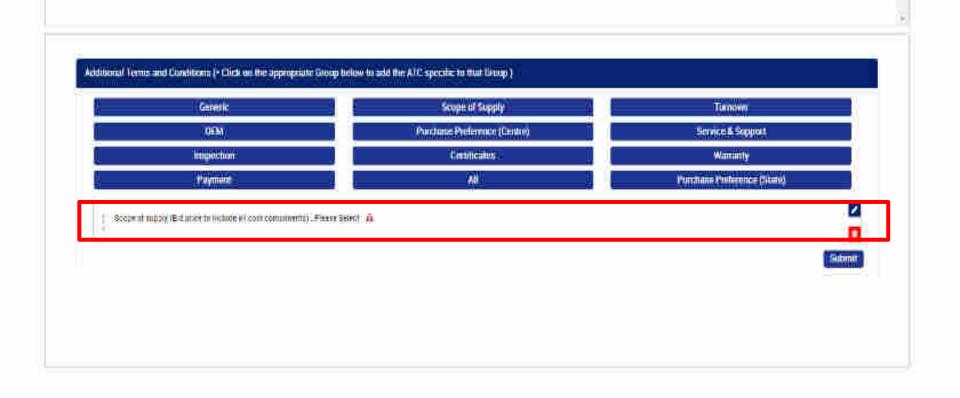

1) As per notification of MCTT occulated side letter no. F.No.13(1)/1017/PHW. dated (14/09/2017), the minimum local content should be 45 percent to qualify at local or domestic manufacturer minSelect has to enture that operating system software etc. comes preceded with machine from respective CEM. Any desilocion in respect of genuinity and authenticity of OS will activity on part of seller as two of the land and contractual provisions. So yet are also recursive to every the key no of CC atc with server of Microsoft Linux before accepting machines to avoid complexity as latter tage.