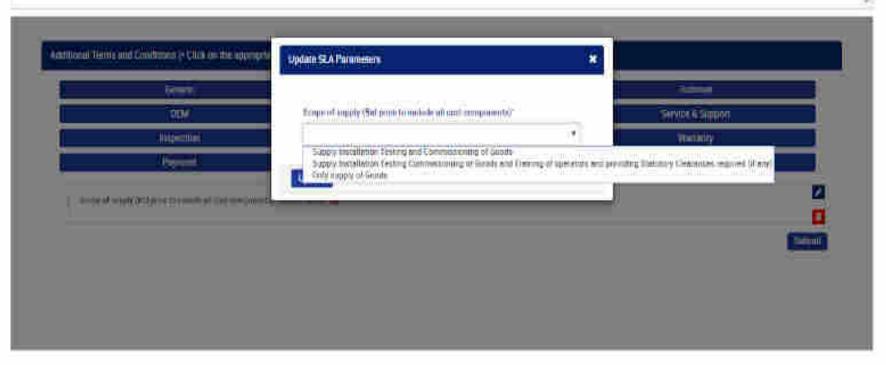

1) As per notification of MCTT occulated side letter no. F.No.13(1)/1017/PHW. dated (14/09/2017), the minimum local content should be 45 percent to qualify at local or domestic manufacturer minSelect has to enture that operating system software etc. comes preceded with machine from respective CEM. Any desilocion in respect of genuinity and authenticity of OS will activity on part of seller as two of the land and contractual provisions. So yet are also recursive to every the key no of CC atc with server of Microsoft Linux before accepting machines to avoid complexity as latter tage.