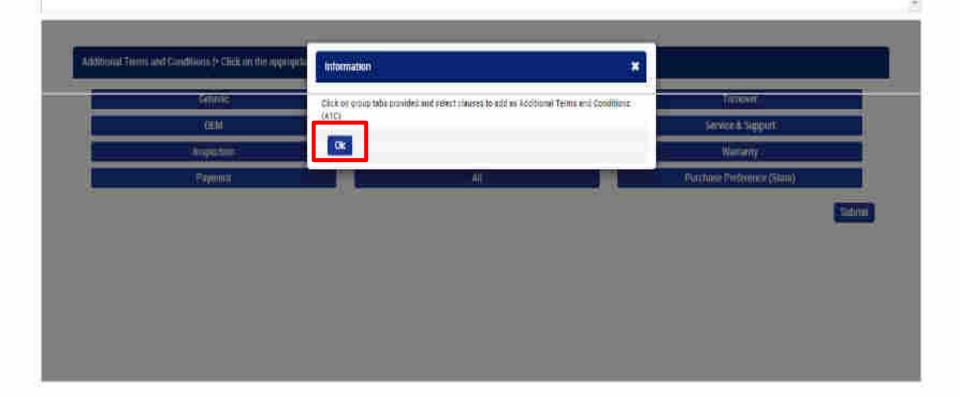

Request management offers you -

- Request for adding Additional terms & Condition
- 2. Request for change in the existing specification of good and services
- 3. Request for the creation of new category.
- 4. Request for adding Annual Procurement plan