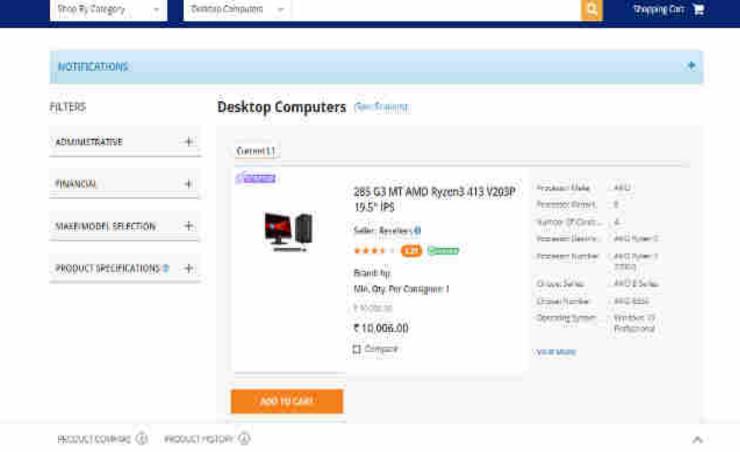

## **Price Reasonability Tools**

GeM has embedded multiple features so that Buyers may ascertain on price reasonability of products before placement of Orders

- Price Trends Helps Buyers to ensure reasonability of rates quoted by Sellers
- **Price Comparison from Other Marketplaces** Tool available for Buyers to compare rates with other Websites.
- **Price Comparison in GeM:** GeM provides the facility to compare multiple products in the GeM Marketplace