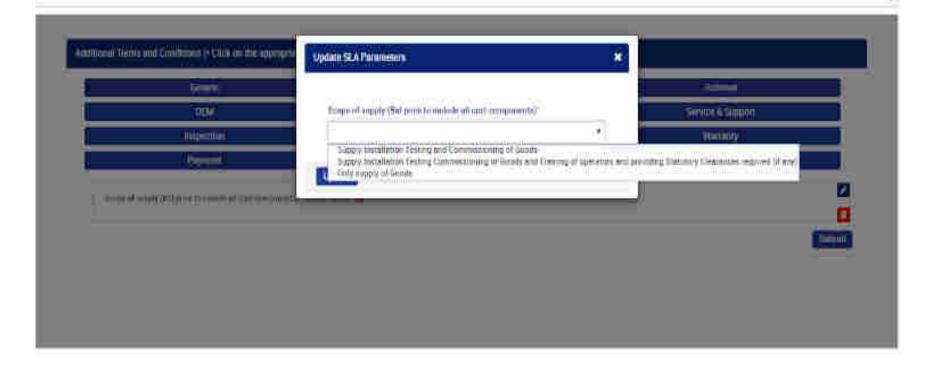

- 1. Request for adding Additional terms & Condition
- 2. Request for change in the existing specification of good and services
- 3. Request for the creation of new category.
- 4. Request for adding Annual Procurement plan