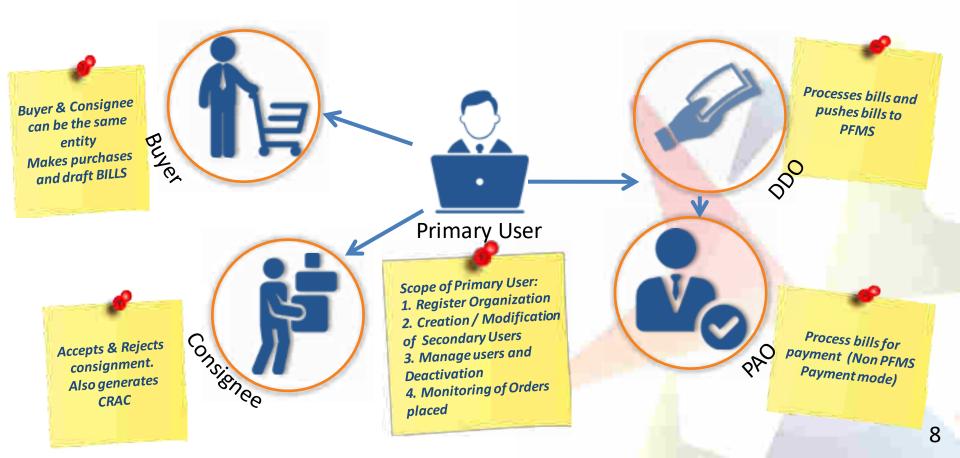

# Key Stakeholders of GeM

## **Key Advantages for Buyer**

End to End System from Registration to Payment

Provides transparency and ease of buying

Provides options for search, compare, select and buy facility

Offers rich listing of products for individual categories of Goods/Services

Up-to-date userfriendly dashboard for buying, monitoring supplies and payments

Order Process redesigned for ease of use

Option to provide multiple consignee locations and quantity after authentication

Bunching for products/services

Price Trend for Products

## **Buyer User Roles based on Segregation of Duties**