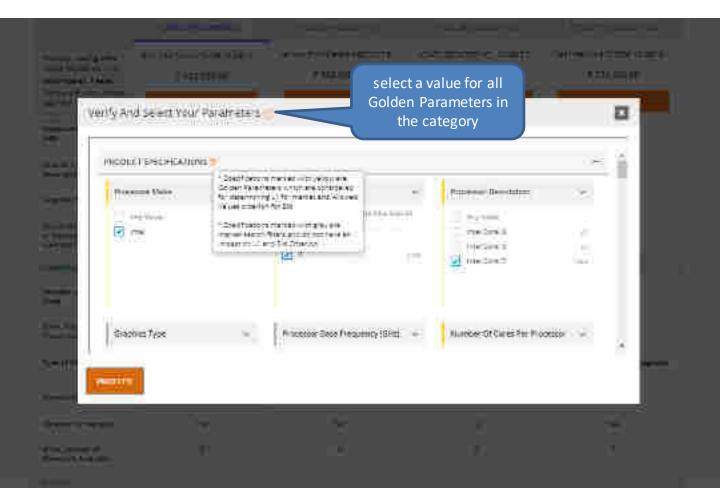

|                                                   |
| BEE ( Energy Scar for<br>the grean Model                                   | 14                                         | 14                                          | WC.                                          | YEE                                               |
| BOHT Compliance                                                            |                                            | 10047                                       | 1984                                         | 246                                               |

Keraly have - Survey constrained by 11 product monoph Ormal Functions processment mode for profer seller (pm Ns 5,00,000) and for using some that its 5,00,000 pm Ns 5,000





Buyer can proceed further after selecting their values or can use below options to select values accordingly for the remaining golden parameters.

#### Select All Golden Parameters

Set incommends that you select value(i) for resh gotten prometer to ensure your specific requirement is non during EG/IA

You have chosen valuels) for 7 out of 15 guides product specifications.

#### Parameters with characteristic and highlighted in the control

Manuar Technology (Processor Generation / Processor Description / Manuar Resolution (PRCL) / Manuar of Cores per Process Mane / On Res OEM Warrany (Prace) / LES Salors Monster Site (NCHES) / Constant Sector / Cription Number / Processor Number ( T (20) / 7 not SEND Galacty / Anthronous SCN Fact (CE) SALE Encoderating correlations (Cription DMM) Note o