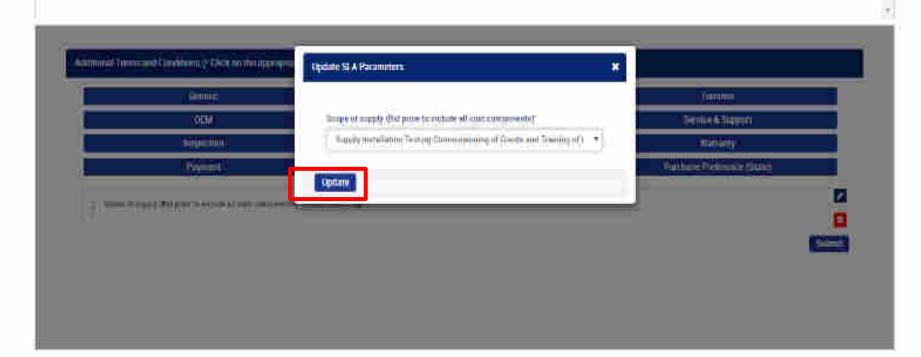

- 1. Request for adding Additional terms & Condition
- 2. Request for change in the existing specification of good and services
- 3. Request for the creation of new category.
- 4. Request for adding Annual Procurement plan