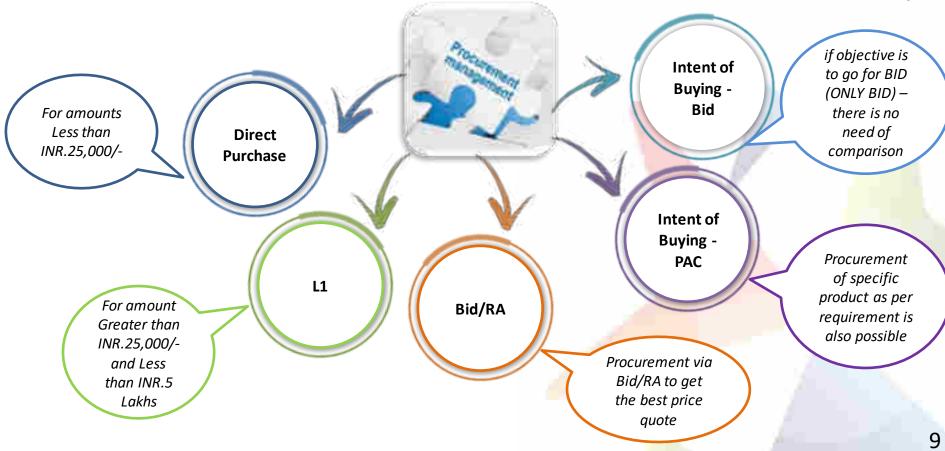

# **Offering Multiple Procurement Options**

## **Government e Marketplace – The Genesis**

×

- A one-stop online procurement portal for all Government Buyers including Central/State ministries, Departments, Bodies & PSUs. Launched on 9th August 2016. (https://www.gem.gov.in/).
- Rule 149 of GFR amended to "Procurement of Goods and Services by Ministries or Department will be mandatory for Goods or Services available on GeM"
- GeM aims to enhance efficiency, transparency, inclusiveness in public procurement.
- It provides the tools of e-Bidding, Reverse Auction and Direct Procurement to facilitate Government users achieve the best value for their money.