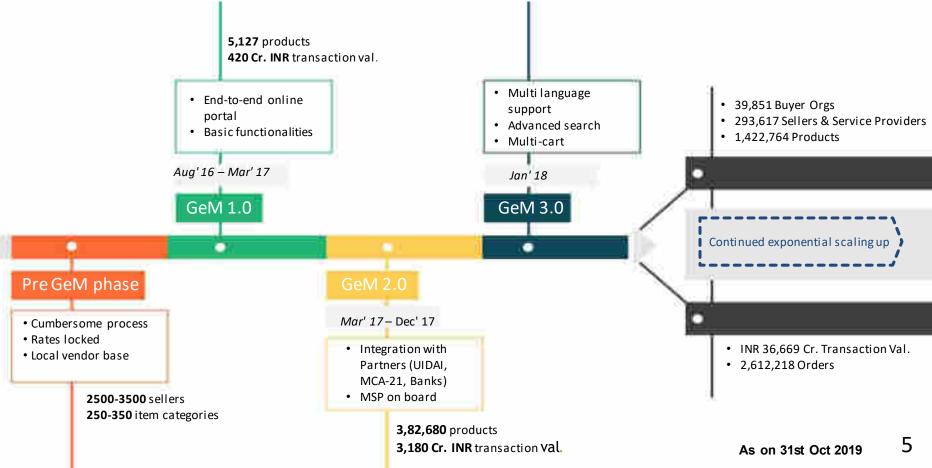

planned after the presentation.
- 2. Kindly type your query in chat box .

1<sup>st</sup> May



# Introduction to GeM

## **Government e Marketplace – The Genesis**

×

- A one-stop online procurement portal for all Government Buyers including Central/State ministries, Departments, Bodies & PSUs. Launched on 9th August 2016. (https://www.gem.gov.in/).
- Rule 149 of GFR amended to "Procurement of Goods and Services by Ministries or Department will be mandatory for Goods or Services available on GeM"
- GeM aims to enhance efficiency, transparency, inclusiveness in public procurement.
- It provides the tools of e-Bidding, Reverse Auction and Direct Procurement to facilitate Government users achieve the best value for their money.



# Key Stakeholders of GeM





## **Evolution of GeM**





### and has established footprint across India



## **Key Advantages for Buyer**





End to End System from Registration to Payment



Provides transparency and ease of buying



Provides options for search, compare, select and buy facility



Offers rich listing of products for individual categories of Goods/Services



Up-to-date userfriendly dashboard for buying, monitoring supplies and payments



Order Process redesigned for ease of use



Option to provide multiple consignee locations and quantity after authentication



Bunching for products/services



Price Trend for Products

## **Buyer User Roles based on Segregation of Duties**





# **Offering Multiple Procurement Options**





## **Function Based Flexibility for Seller Users**



NOTE: All roles can be performed by sing