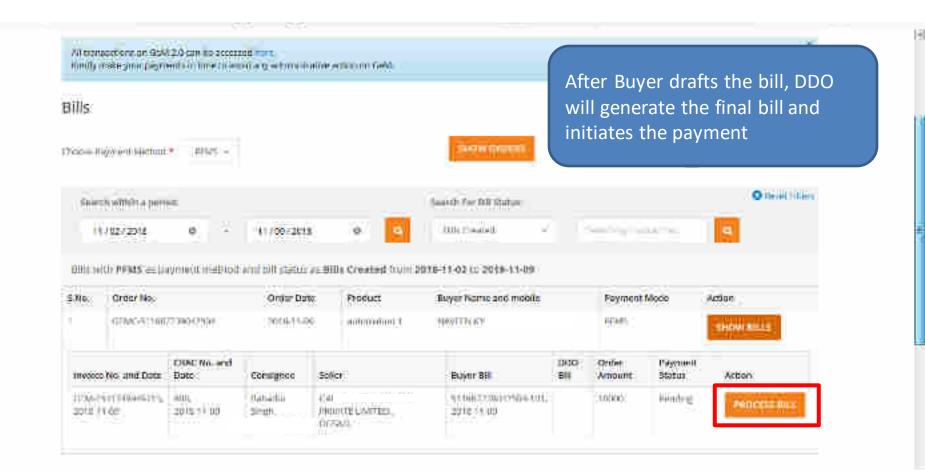

## **GPA- GeM Pool Account**

GeM Pool Account is a special purpose bank account (non operative Savings/current Account) opened, operated and controlled exclusively by each NPAE (Non-Public Financial Management System (PFMS) Agencies/Entities) for the purpose of crediting 100% projected value of the contracts/supply orders in to the account and for subsequently making timely payments to the suppliers on successful supply and acceptance of goods & services ordered on GeM against supply orders placed by the NPAE on GeM.