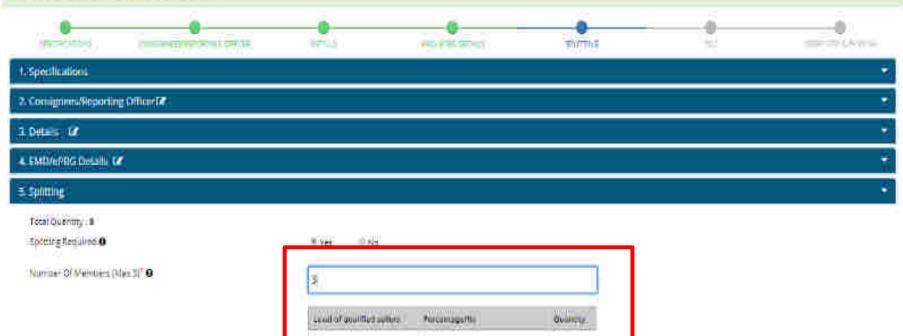

| TRAINING          | NEED HELP ?    |
|-------------------------|---------------------|---------------|----------------------|-------------------|----------------|
| Terms of Use            | Introduction to GeM | Newsroom      | OMs/Groulars         | LMS               | FAQs           |
| Website Policies        | Statistics          | Gallery       | Terms and Conditions | Training Calendar | Video Guides   |
| Document Help           | RTI                 | Notifications | Policies/Manuals     | Training Module   | Raise-a Ticket |
| Site Map                | Analytics           | CCM Schedule  | Forms and Formats    | Fadilitators      | Contact Us     |
| Web Information Manager | New on GeM          | Forums        | Miscellaneous        | Download GeM Logo | Careers        |



| Louil of qualities with a | Parcamagette | <b>Ovuncte</b> |
|---------------------------|--------------|----------------|
| 3                         |              |                |
| 12                        |              |                |
| 1                         |              |                |





. Dependence is given be reached a Postereror to Max within the lattice  $\Theta$  . The  $\omega$  - M has

200



.

| WEB INFO                | ABOUT GeM