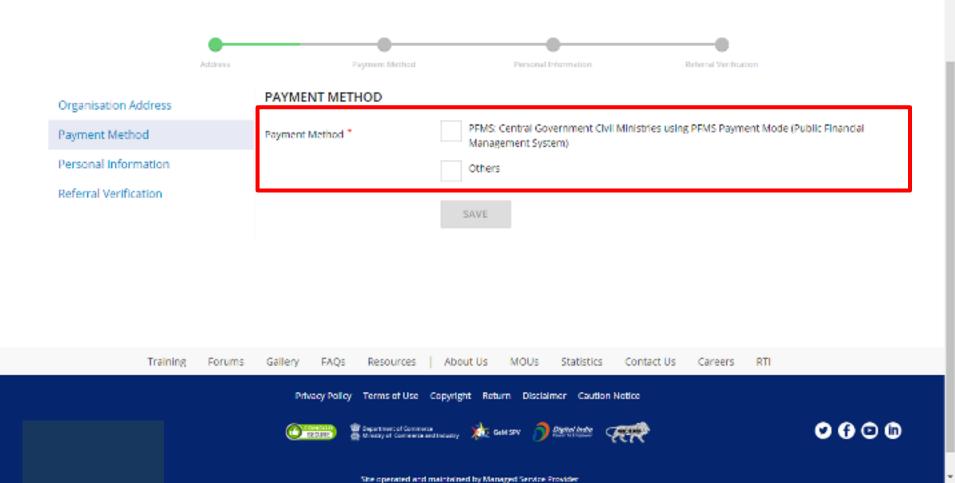

## **GPA- GeM Pool Account**

GeM Pool Account is a special purpose bank account (non operative Savings/current Account) opened, operated and controlled exclusively by each NPAE (Non-Public Financial Management System (PFMS) Agencies/Entities) for the purpose of crediting 100% projected value of the contracts/supply orders in to the account and for subsequently making timely payments to the suppliers on successful supply and acceptance of goods & services ordered on GeM against supply orders placed by the NPAE on GeM.