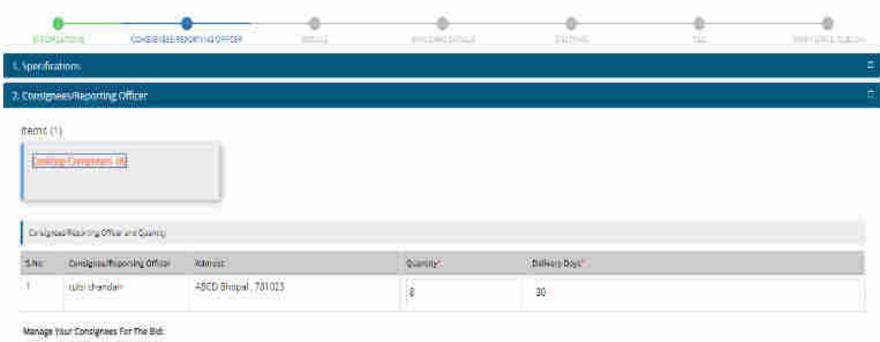

|                                          |                 | _          |            |              |        | 1   |

nes - consideration and the second



· WOSts existing curs preesheporting officer from registered consigneesheocraring officer in system.

Add new consignees reporting affrees.

· Duyers are requested to select align to take (alivery because

Civit have an observing our complete hearing officient.





| neen |                                         | -Art pho team your sourch through | took consigners | r        |  |
|------|-----------------------------------------|-----------------------------------|-----------------|----------|--|
|      |                                         | inter i                           |                 | Care Die |  |
| éri, | 173                                     |                                   |                 |          |  |
| Del  | Hani Completen 211                      |