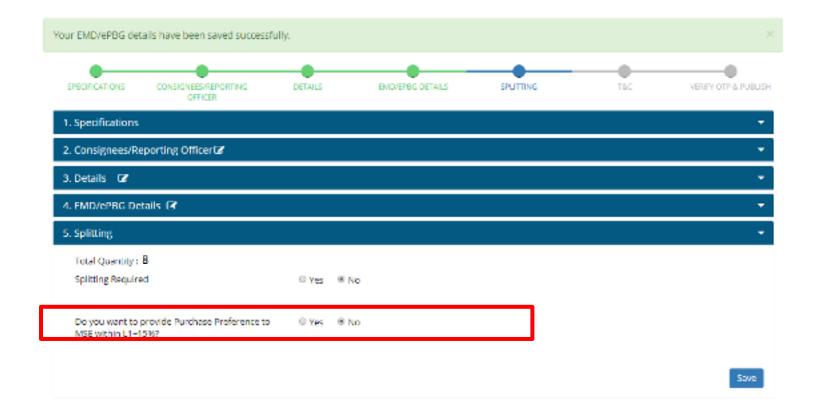

Help           | RTI                 | Notifications | Policies/Manuals     | Training Module   | Raise-a Ticket |
| Site Map                | Analytics           | CCM Schedule  | Forms and Formats    | Fadilitators      | Contact Us     |
| Web Information Manager | New on GeM          | Forums        | Miscellaneous        | Download GeM Logo | Careers        |



| Louil of qualities with a | Parcamagette | <b>Ovuncte</b> |
|---------------------------|--------------|----------------|
| 3                         |              |                |
| 12                        |              |                |
| 1                         |              |                |





. Dependence is given be reached a Postereror to Max within the lattice  $\Theta$  . The  $\omega$  - M has

200



.

| WEB INFO                | ABOUT GeM