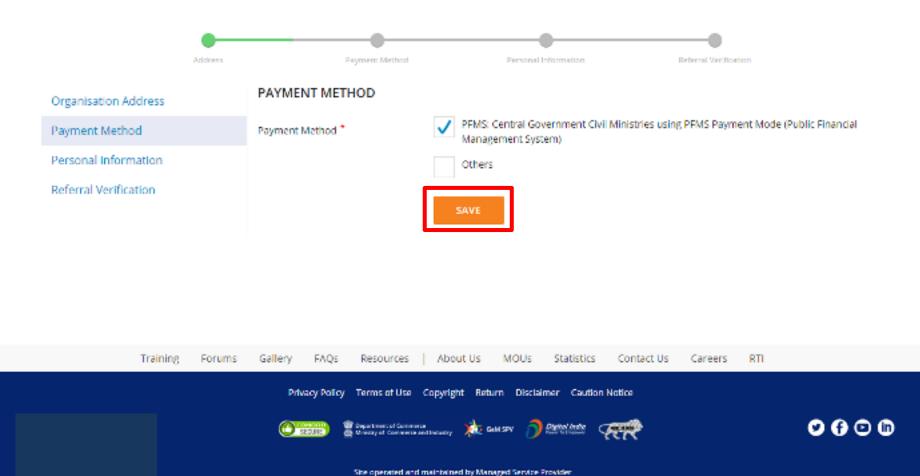

## **GPA- GeM Pool Account**

GeM Pool Account is a special purpose bank account (non operative Savings/current Account) opened, operated and controlled exclusively by each NPAE (Non-Public Financial Management System (PFMS) Agencies/Entities) for the purpose of crediting 100% projected value of the contracts/supply orders in to the account and for subsequently making timely payments to the suppliers on successful supply and acceptance of goods & services ordered on GeM against supply orders placed by the NPAE on GeM.