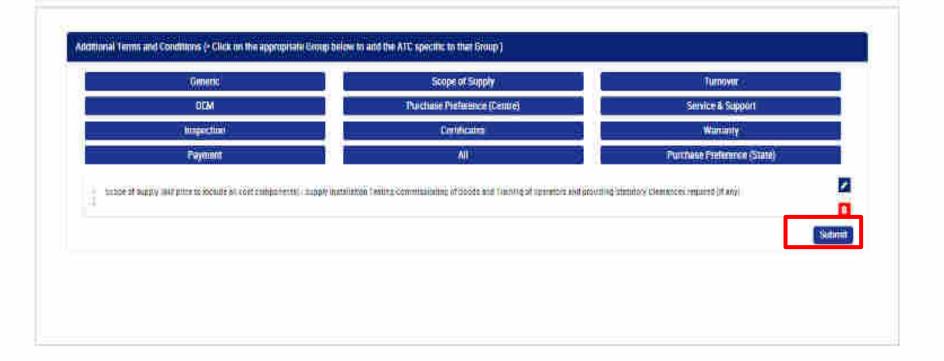

- 1. Request for adding Additional terms & Condition
- 2. Request for change in the existing specification of good and services
- 3. Request for the creation of new category.
- 4. Request for adding Annual Procurement plan