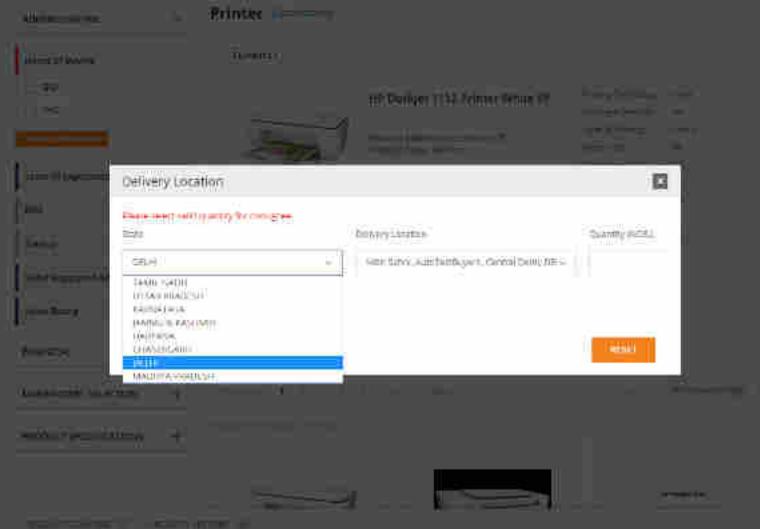

Up-to-date userfriendly dashboard for buying, monitoring supplies and payments

Order Process redesigned for ease of use

Option to provide multiple consignee locations and quantity after authentication

Bunching for products/services