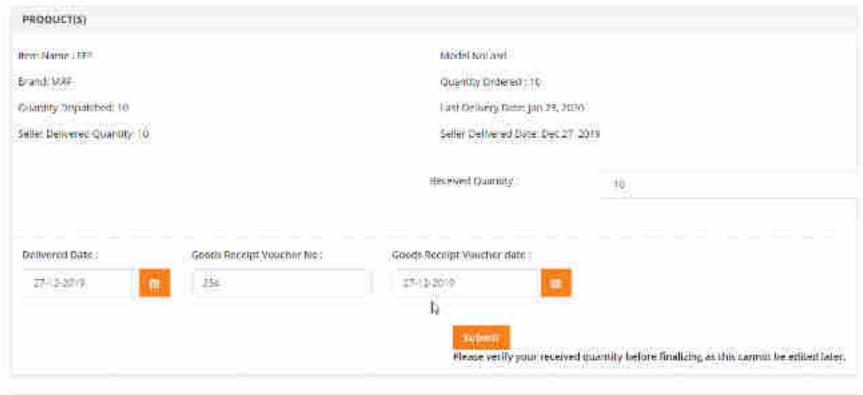

|
| Quantity Dispatched 10         |                             | Loui Derivery Date (Jan 23, 2020)                                                     |
| Soline Heinzener Guaralitye 10 |                             | Teller Geldered Date: Dec 27, 7010                                                    |
|                                |                             | Recalled Quantity                                                                     |
| Cellivired Date:               | Goods Hemipt/Vouchint Nid : | Boods Receipt Voucher date :                                                          |
|                                |                             | Please verify your vectored ministry before finalizing as this cannot be entrod later |







|                                             |                          | TMU=:=:                                                |                              |
|---------------------------------------------|--------------------------|--------------------------------------------------------|------------------------------|
|                                             |                          |                                                        |                              |
| s sa ili ili ili ili ili ili ili ili ili il | Are you sure you war     | nt to save?                                            | 53                           |
|                                             |                          |                                                        |