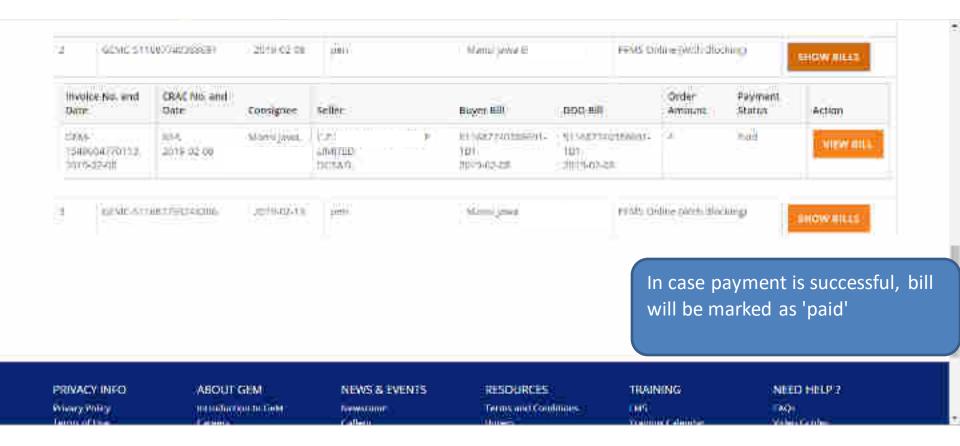

## **GPA- GeM Pool Account**

GeM Pool Account is a special purpose bank account (non operative Savings/current Account) opened, operated and controlled exclusively by each NPAE (Non-Public Financial Management System (PFMS) Agencies/Entities) for the purpose of crediting 100% projected value of the contracts/supply orders in to the account and for subsequently making timely payments to the suppliers on successful supply and acceptance of goods & services ordered on GeM against supply orders placed by the NPAE on GeM.