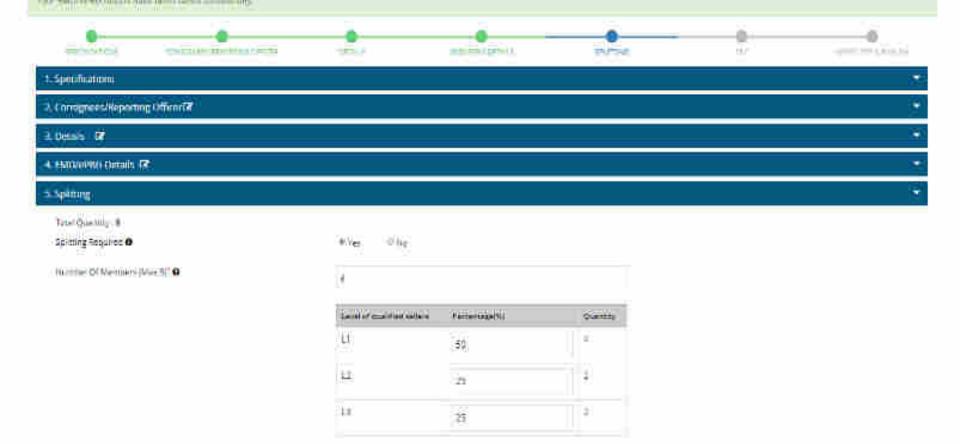

| Statistics          | Gallery       | Terms and Conditions | Training Calendar | Video Guides   |
| Document Help           | RTI                 | Notifications | Policies/Manuals     | Training Module   | Raise-a Ticket |
| Site Map                | Analytics           | CCM Schedule  | Forms and Formats    | Fadilitators      | Contact Us     |
| Web Information Manager | New on GeM          | Forums        | Miscellaneous        | Download GeM Logo | Careers        |



| Louil of qualities with a | Parcamagette | <b>Ovuncte</b> |
|---------------------------|--------------|----------------|
| 3                         |              |                |
| 12                        |              |                |
| 1                         |              |                |





. Dependence is given be reached a Postereror to Max within the lattice  $\Theta$  . The  $\omega$  - M has

200



.

| WEB INFO                | ABOUT GeM