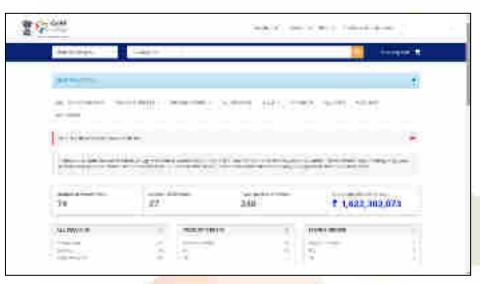

Price Trend for Products

## **Price Reasonability Tools**

GeM has embedded multiple features so that Buyers may ascertain on price reasonability of products before placement of Orders

- Price Trends Helps Buyers to ensure reasonability of rates quoted by Sellers
- **Price Comparison from Other Marketplaces** Tool available for Buyers to compare rates with other Websites.
- **Price Comparison in GeM:** GeM provides the facility to compare multiple products in the GeM Marketplace