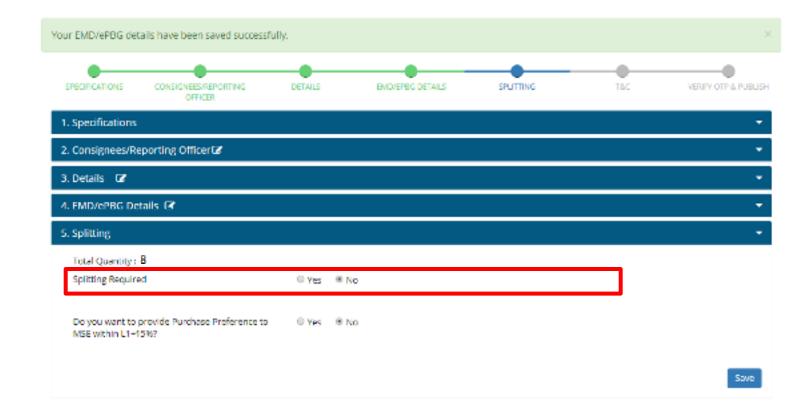

|              |



÷

.





### 3 Debils, 14

-I I MILICE US DESMIN

Oubietty 8

#### Reference Only Andluth: 535,500.00-

EMD

First Frequences

rars in

Note:

BMD/s allows it boy for \$3, Value preser than 25 Laine.

The role of Advancy data is some dy the 2003 of the CMD and eFDC plant at the formation of the seller, any you are existent to select any task and seller may use any term existent for ePDC and other any term.

### OPEG

¢7859Raquiled Over 11 tae

Note:

1. EPBG is allowed only for Bid Value greater than 5 Lakhs.

2. The role of Advisory Bank is to verify the SFMS of the EMD and ePBG during bid verification of the seller. So, you are advised to select any bank and seller may chose any bank account for ePBG and EMD.



-

-



.

| WEB INFO                | ABOUT GeM           | NEWS & EVENTS | RESOURCES            | TRAINING          | NEED HELP ?    |
|-------------------------|---------------------|---------------|----------------------|-------------------|----------------|
| Terms of Use            | Introduction to GeM | Newsroom      | OMs/Groulars         | LMS               | FAQs           |
| Website Policies        | Statistics          | Gallery       | Terms and Conditions | Training Calendar | Video Guides   |
| Document Help           | RTI                 | Notifications | Policies/Manuals     | Training Module   | Raise-a Ticket |
| Site Map                | Analytics           | CCM Schedule  | Forms and Formats    | Fadilitators      | Contact Us     |
| Web Information Manager | New on GeM