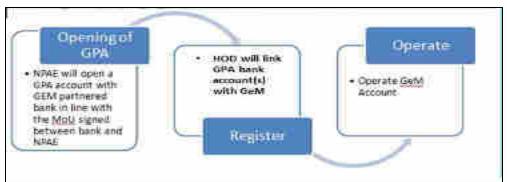

## **GPA- GeM Pool Account**

GeM Pool Account is a special purpose bank account (non operative Savings/current Account) opened, operated and controlled exclusively by each NPAE (Non-Public Financial Management System (PFMS) Agencies/Entities) for the purpose of crediting 100% projected value of the contracts/supply orders in to the account and for subsequently making timely payments to the suppliers on successful supply and acceptance of goods & services ordered on GeM against supply orders placed by the NPAE on GeM.