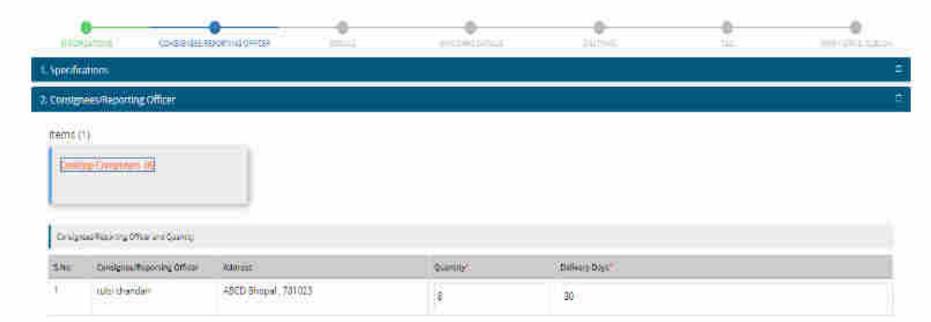

# Manage That Consigness for the Bid.

- W65 to existing corts grees/reporting afficer from registered consignees recording officer in system.
- Addinew consigness reporting affiger.
- Buyers are requested to select approximate clarkery be selected.

Chieffing of magnification and participated reporting official."

ía.

# Manage That Consigness for the Bid.

- WSS to existing corp green/regarding officer from registered consignees/recording officer in system.
- Addinew consigness reporting affiger.
- Buyers are requested to select approximate delivery be select.

Checker to dominal year conspient in the product of the Control of

in.

Experience With Government (in Weard)

Auguige Arman Turn Over the Labital E.

Part Five Mith Re-printed Hit Vestil

hydrege Arman Terr Charrier Lambor .

Terms Of Delivery Rise Delivery At Site (At Consigned Reporting Officer's Flace)

Parameter Eligability Color on

Average Annual Turn Over (In Lakina) 0

Experience With Sovernment (in Years)

Do You Maris To Take This But To threat Each approh ● Yes • No