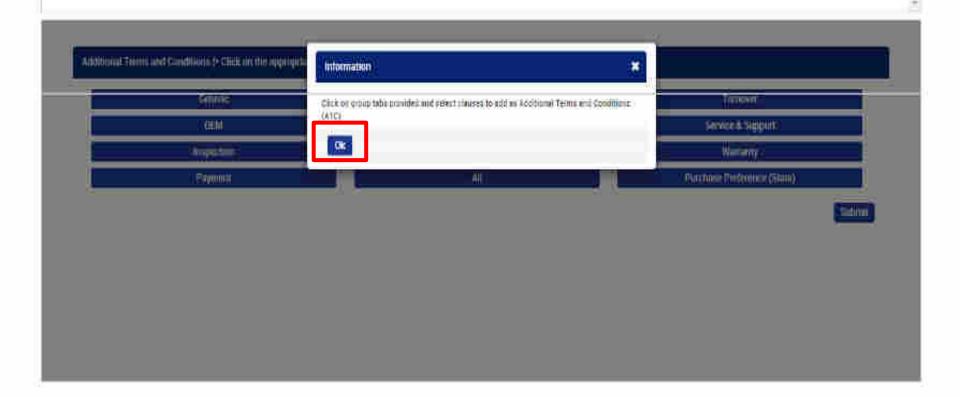

1) As per notification of MCTT occulated side letter no. F.No.13(1)/1017/PHW. dated (14/09/2017), the minimum local content should be 45 percent to qualify at local or domestic manufacturer minSelect has to enture that operating system software etc. comes preceded with machine from respective CEM. Any desilocion in respect of genuinity and authenticity of OS will activity on part of seller as two of the land and contractual provisions. So yet are also recursive to every the key no of CC atc with server of Microsoft Linux before accepting machines to avoid complexity as latter tage.