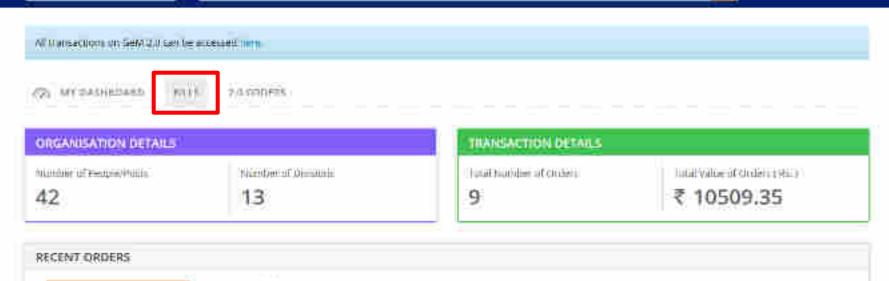

| =550            |                 |            |                                                         |                              |
| ŗ.  | учээн арргэж          | daniii:            |                     |                                          |                 |                 |            |                                                         |                              |
|     | have comer in         | 12                 |                     |                                          |                 |                 |            |                                                         |                              |

Draft Sill out yes saved







**DDO – Payment Process** 



New on Gem

Dagoing más

Dashboard

Services

All Catagorius







|