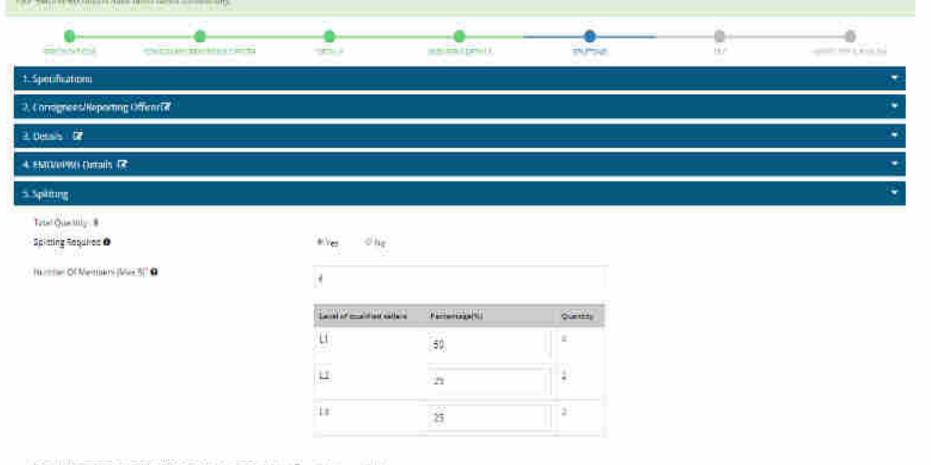

WEB INFO ABOUT GAM NEWS & EVENTS RESOURCES TRAINING NEED HELE T.

- 4DSS Required

Note:

ePBG

- 1. EPBG is allowed only for Bid Value greater than 5 Lakhs.
- 2. The role of Advisory Bank is to verify the SFMS of the EMD and ePBG during bid verification of the seller. So, you are advised to select any bank and seller may chose any bank account for ePBG and EMD.

O'Ves 12 Nov

### 4. EMD/69EG Details

# ePHC

Emissioned: Note: #No:

## Note:

- 1. EPBG is allowed only for Bid Value greater than 5 Lakhs.
- 2. The role of Advisory Bank is to verify the SFMS of the EMD and ePBG during bid verification of the seller. So, you are advised to select any bank and seller may chose any bank account for ePBG and EMD.

# EMD

Bith Reputed 10 res - # Ass

### Mirto:

- BMD is answed any for Big Value greater than 25 Laure.
- The role of Actions do is accovered the STMS of the SMD and ePair, our igited territorium of the seller so, you are account to select any times and seller may
  trace any hard account for ePair and Limit

5200

# ePBG

¢DSS Require∆ O'Ves 12 Nov

Note:

- 1. EPBG is allowed only for Bid Value greater than 5 Lakhs.
- 2. The role of Advisory Bank is to verify the SFMS of the EMD and ePBG during bid verification of the seller. So, you are advised to select any bank and seller may chose any bank account for ePBG and EMD.