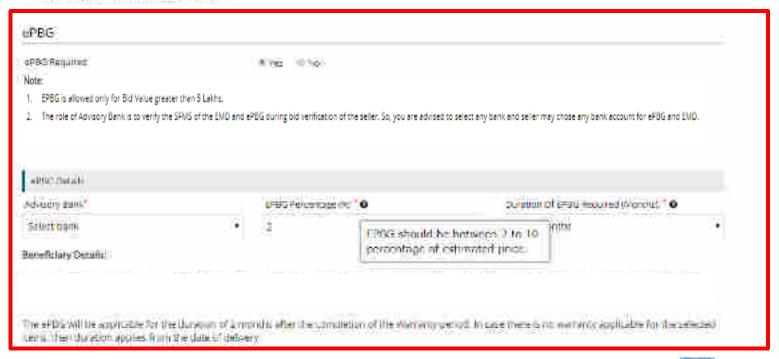

WEB INFO ABOUT GAM NEWS & EVENTS RESOURCES TRAINING NEED HELE T.

- 4DSS Required

Note:

ePBG

- 1. EPBG is allowed only for Bid Value greater than 5 Lakhs.
- 2. The role of Advisory Bank is to verify the SFMS of the EMD and ePBG during bid verification of the seller. So, you are advised to select any bank and seller may chose any bank account for ePBG and EMD.

## Note:

- 1. EPBG is allowed only for Bid Value greater than 5 Lakhs.
- 2. The role of Advisory Bank is to verify the SFMS of the EMD and ePBG during bid verification of the seller. So, you are advised to select any bank and seller may chose any bank account for ePBG and EMD.

# ePBG

¢DSS Require∆ O'Ves 12 Nov

Note:

- 1. EPBG is allowed only for Bid Value greater than 5 Lakhs.
- 2. The role of Advisory Bank is to verify the SFMS of the EMD and ePBG during bid verification of the seller. So, you are advised to select any bank and seller may chose any bank account for ePBG and EMD.