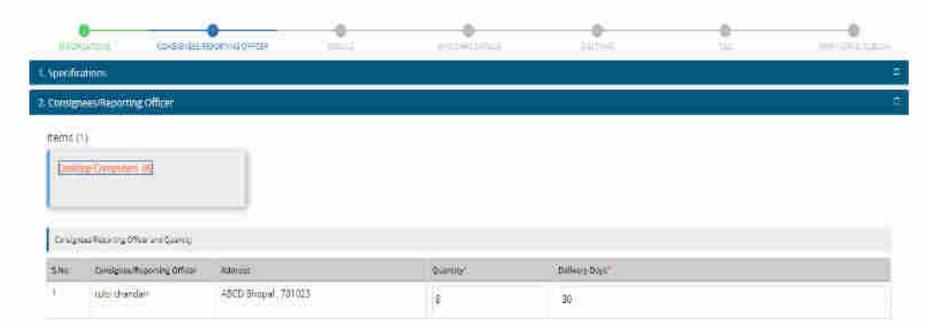

# Manage That Consigness for the Bid.

- W65 to existing corts grees/reporting afficer from registered consignees recording officer in system.
- Addinew consigness reporting affiger.
- Buyers are requested to select approximate clarkery be selected.

# Manage That Consigness for the Bid.

- WSS to existing corp green/regarding officer from registered consignees/recording officer in system.
- Addinew consigness reporting affiger.
- Buyers are requested to select approximate delivery be select.