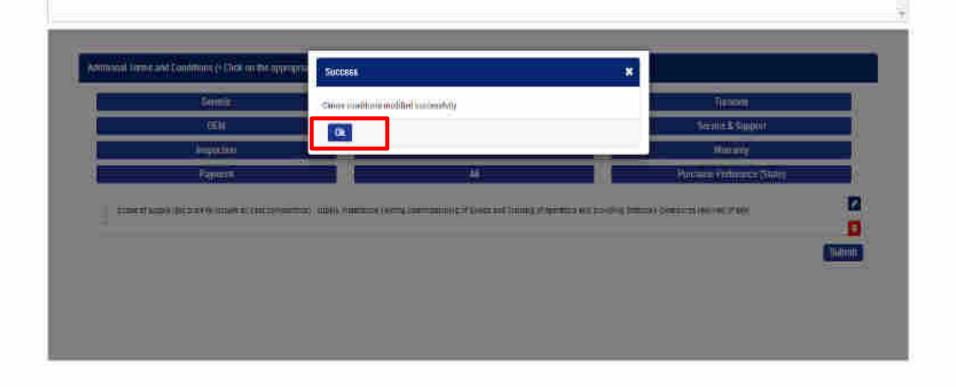

Request management offers you -

- Request for adding Additional terms & Condition
- 2. Request for change in the existing specification of good and services
- 3. Request for the creation of new category.
- 4. Request for adding Annual Procurement plan