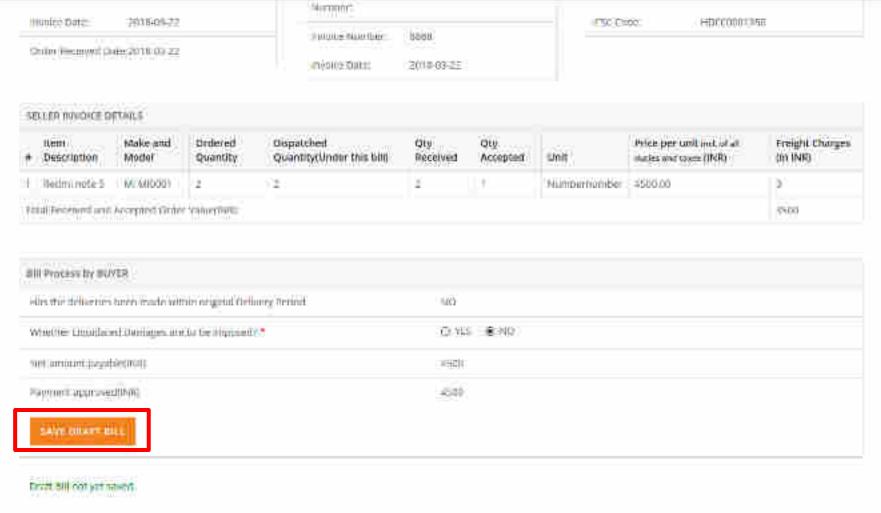

|
| Mi  | t amniunt payar       | siediniti.         |                     |                                          | =550            |                 |            |                                                         |                              |
| ŗ.  | учээн арргэж          | daniii:            |                     |                                          |                 |                 |            |                                                         |                              |
|     | have comer in         | 12                 |                     |                                          |                 |                 |            |                                                         |                              |

Draft Sill out yes saved







**DDO – Payment Process** 



New on Gem

Dagoing más

Dashboard

Services

All Catagorius







|