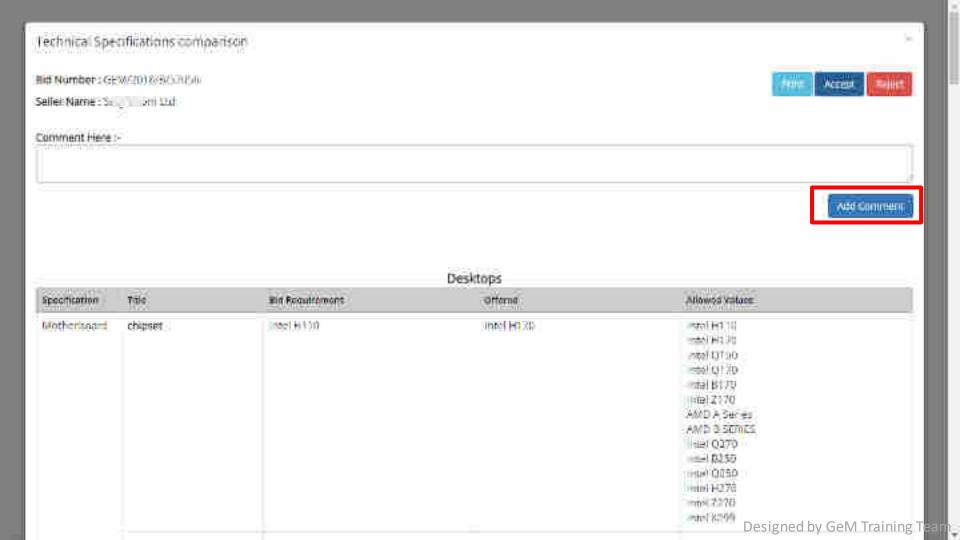

1<br>23<br>11<br>14                                                                                                                                                                                                                                                                                                                                   |
|                             | Expansion Stats (PCIe x<br>16) (No.) | 8               | ÿ            | (6)<br>(6)                                                                                                                                                                                                                                                                                                                                                   |



Technical Specifications comparison

Hid Number : GEW/2016(86) 7954

Selfei: Name | bi | ti



Note: The remaining of the presented duction in material value to the Builder. Please entire that the same a quality and the property of the point satisfactory of the point satisfactory.

#### Comment Mere >

Personal research

## Photospert theur

Technical specification Milmouth

Froduct Out of defines scope

Butters under Definition (Watch for

000-

And Innovers

#### Desktops

| Specification | I UI-   | and dequirement | ot        | Alliqued Volum                                                             |  |
|---------------|---------|-----------------|-----------|----------------------------------------------------------------------------|--|
| G0010         | chipset | Intel®11810