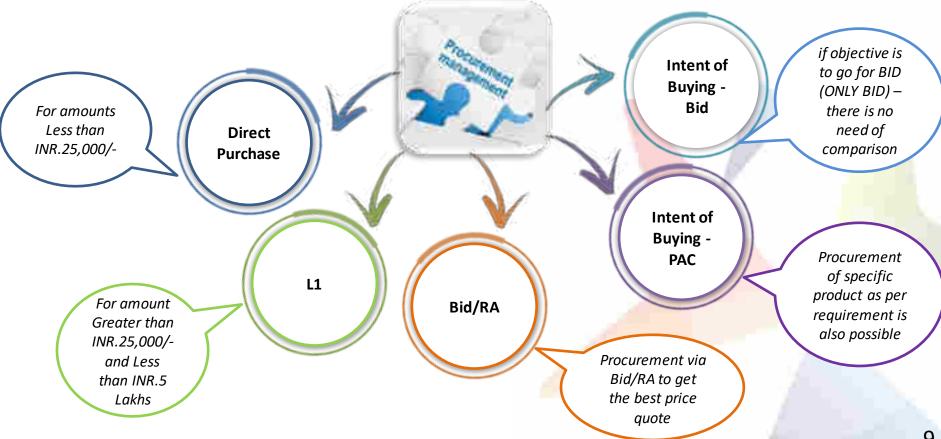

# **Offering Multiple Procurement Options**

# **Price Reasonability Tools**

GeM has embedded multiple features so that Buyers may ascertain on price reasonability of products before placement of Orders

- **Price Trends** Helps Buyers to ensure reasonability of rates quoted by Sellers
- **Price Comparison from Other Marketplaces** Tool available for Buyers to compare rates with other Websites.
- Price Comparison in GeM: GeM provides the facility to compare multiple products in the GeM Marketplace