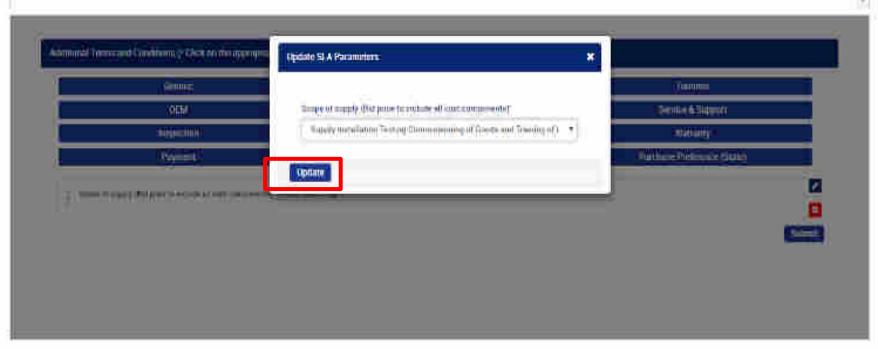

Request management offers you -

- Request for adding Additional terms & Condition
- 2. Request for change in the existing specification of good and services
- 3. Request for the creation of new category.
- 4. Request for adding Annual Procurement plan