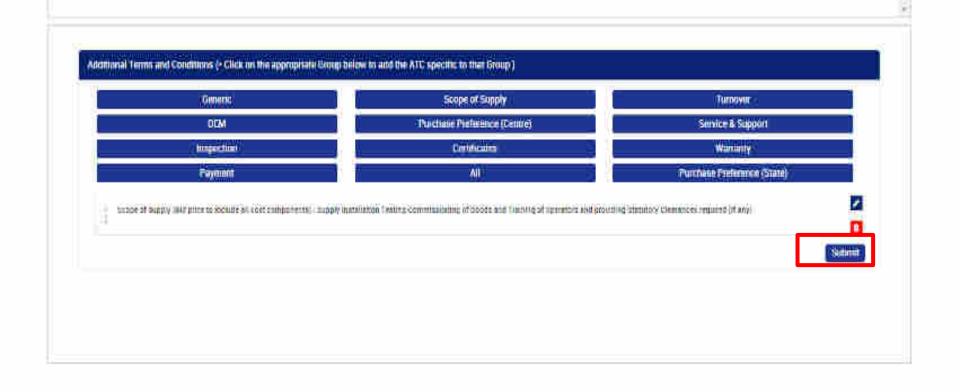

Request management offers you -

- Request for adding Additional terms & Condition
- 2. Request for change in the existing specification of good and services
- 3. Request for the creation of new category.
- 4. Request for adding Annual Procurement plan