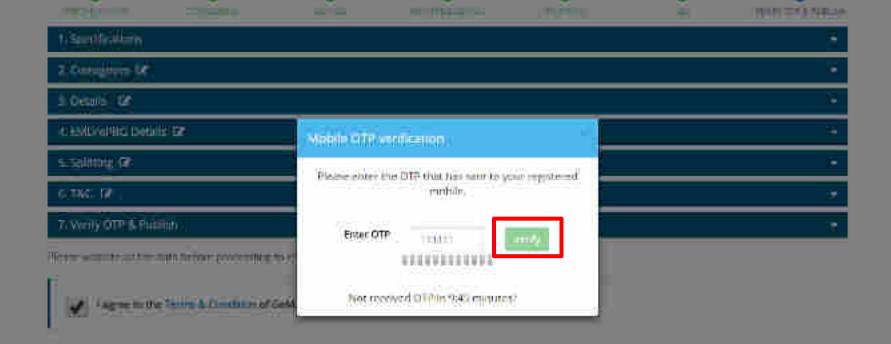

### Mobile OTP Verification

Edition 9

Marin Service and Street approximation

not received of thing at mind

mtty

NAME OF THE POPULATION AND ADDRESS ASSESSMENT ASSESSMEN

CERTIFIE GOVERNMENT

Whate Codeminstration Central Autonomous There Are moreons