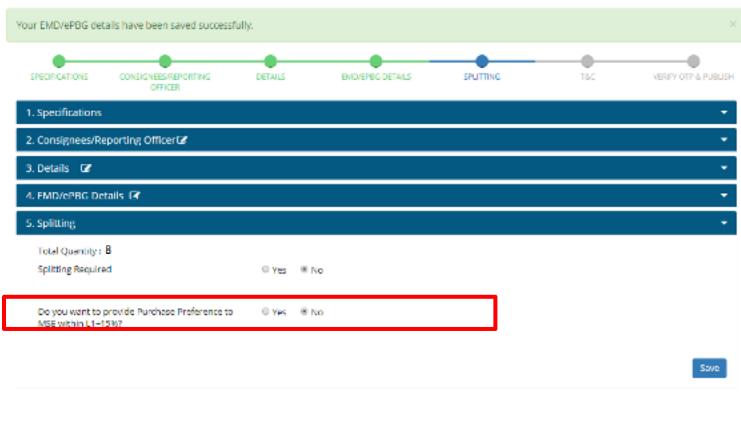

# Manage That Consigness for the Bid.

- W65 to existing corts grees/reporting afficer from registered consignees recording officer in system.
- Addinew consigness reporting affiger.
- Buyers are requested to select approximate clarkery be selected.

# Manage That Consigness for the Bid.

- WSS to existing corp green/regarding officer from registered consignees/recording officer in system.
- Addinew consigness reporting affiger.
- Buyers are requested to select approximate delivery be select.

Checker to dominal year conspient in the product of the Control of

in.

Experience With Government (in Weard)

Auguige Arman Turn Over the Labital E.

Part Five Mith Re-printed Hit Vestil

hydrege Arman Terr Charrier Lambor .

Terms Of Delivery Rise Delivery At Site (At Consigned Reporting Officer's Flace)

Parameter Eligability Color on

Average Annual Turn Over (In Lakina) 0

Experience With Sovernment (in Years)

Do You Maris To Take This But To threat Each approh ● Yes • No

# Terms Of Delivery Free Demery At Site (At Corognee/Reporting Officer's Piece)

Fig. You Want To Give Exercision To Verified (FIE For 9 tex 9 tox Yours Of Experience And Turns World )

Do You Want To Give Exercision To We field Stanlags 9 fex 8 Mg For Years Of Experience And Turns world