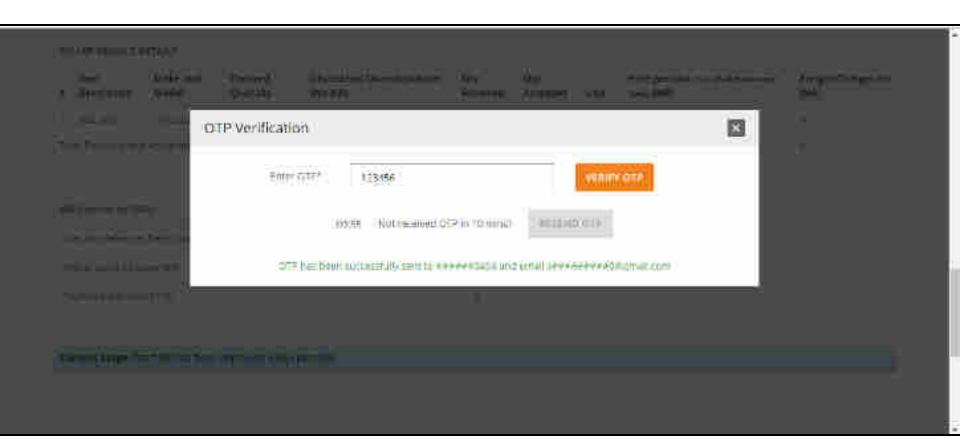

8 8

Mobile OTP Verification

Fritter (TTE +

Fill received 200 freeze month

Hydrig

Finds at the post built force while the Apples Apples Apples (§ 500) processed.

ection to be

Free Barrier