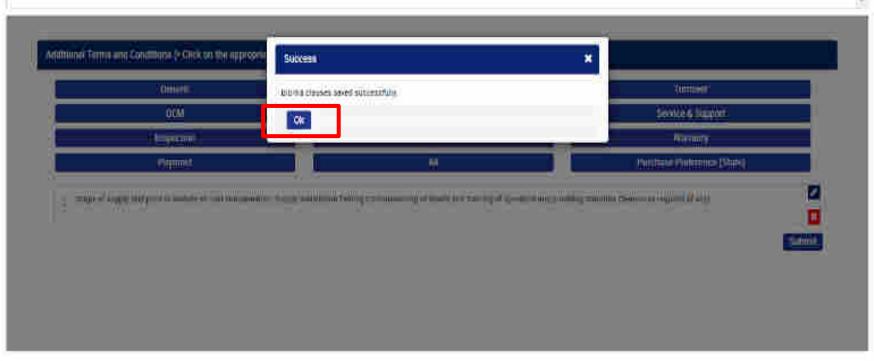

Request management offers you -

- Request for adding Additional terms & Condition
- 2. Request for change in the existing specification of good and services
- 3. Request for the creation of new category.
- 4. Request for adding Annual Procurement plan