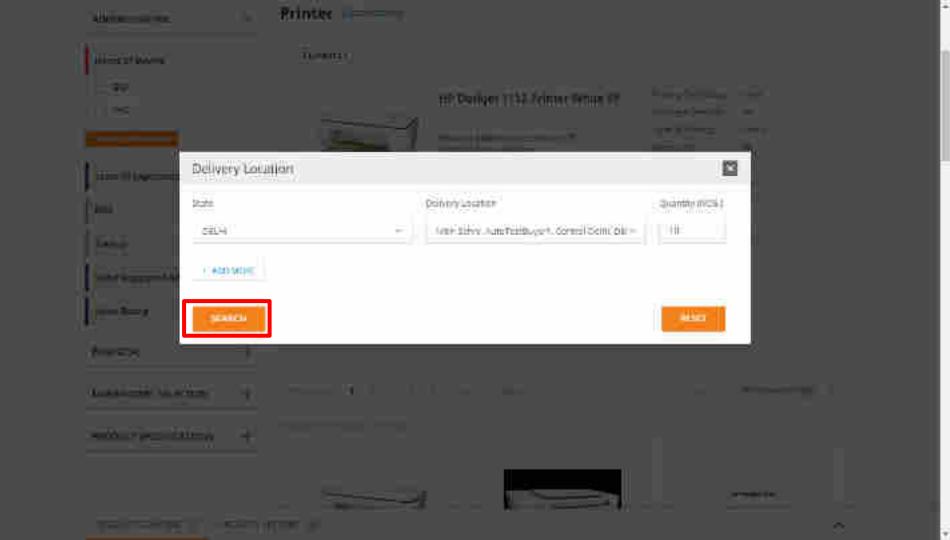

#### Transmittel

200-id:500

HP Deskjer 1112 Printer White SP

Product Marramanne Service 20 Product i passi (profes

Seller: Resellers 0

Brandi bo

Mm. Qty. Fer Consigner: 4

₹1,700,00