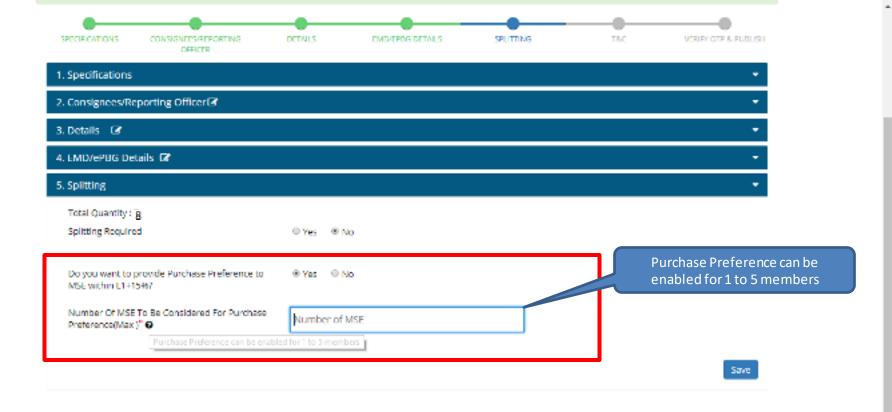

Terms Of Delivery Rise Delivery At Site (At Consigned Reporting Officer's Flace)

Parameter Eligability Color on

Average Annual Turn Over (In Lakina) 0

Experience With Sovernment (in Years)

Do You Maris To Take This But To threat Each approh ● Yes • No

# Terms Of Delivery Free Demery At Site (At Corognee/Reporting Officer's Piece)

Fig. You Want To Give Exercision To Verified (FIE For 9 tex 9 tox Yours Of Experience And Turns World )

Do You Want To Give Exercision To We field Stanlags 9 fex 8 Mg For Years Of Experience And Turns world

For encrypting and decrypting this likt, we use secure key pairs linked to your account.

Your Account already has a key per essociated with it. Please thick on Save to proceed

Additional Gitterion (To be verified by the buyer at the time of technical evaluation)

Average Annual Turn Over Of GEM (In Likhs) O

Ô

For encrypting and decrypting this like, we use secure key pairs linked to your account.

Your Account already has a vey pair associated with it. Please trick on Save to proceed.