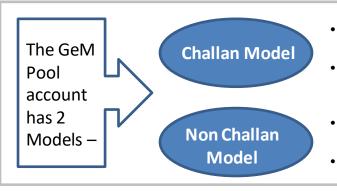

- Funds are transferred in The GeM Pool account after the demand/intent has been finalized
  - A Challan is generated on GeM using which the Buyer funds the required amount in GeM Pool account.
- A Floating amount based on Procurement forecast is maintained by Buyer in Pool account
- No challan is generated as pool account is already funded.