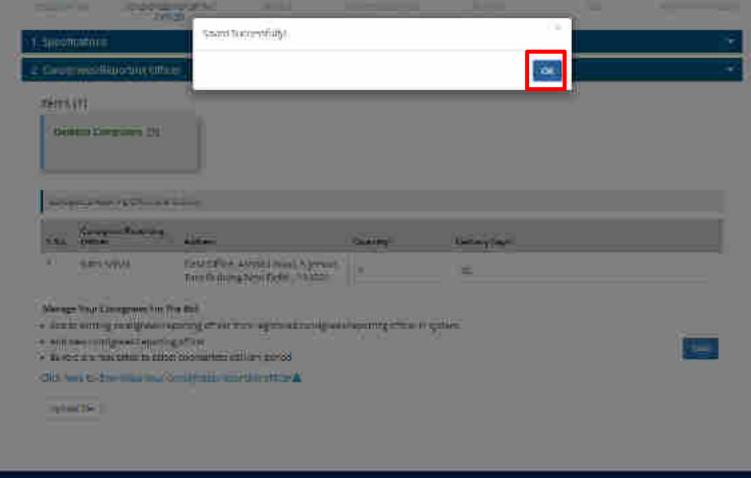

# Manage That Consigness for the Bid.

- W65 to existing corts grees/reporting afficer from registered consignees recording officer in system.
- Addinew consigness reporting affiger.
- Buyers are requested to select approximate clarkery be selected.

# Manage That Consigness for the Bid.

- WSS to existing corp green/regarding officer from registered consignees/recording officer in system.
- Addinew consigness reporting affiger.
- Buyers are requested to select approximate delivery be select.