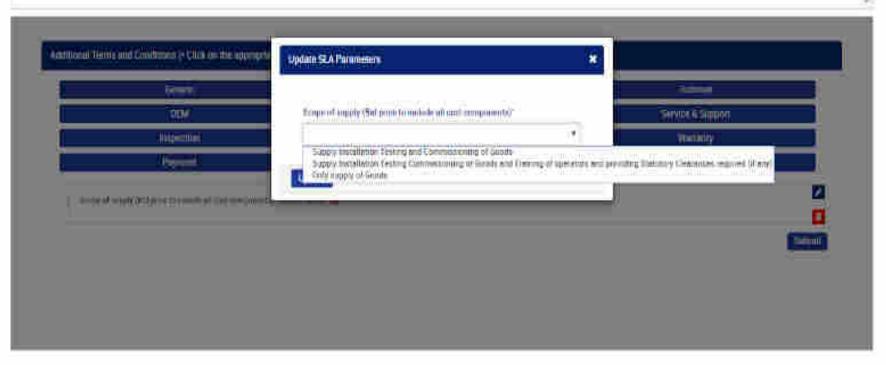

Request management offers you -

- Request for adding Additional terms & Condition
- 2. Request for change in the existing specification of good and services
- 3. Request for the creation of new category.
- 4. Request for adding Annual Procurement plan