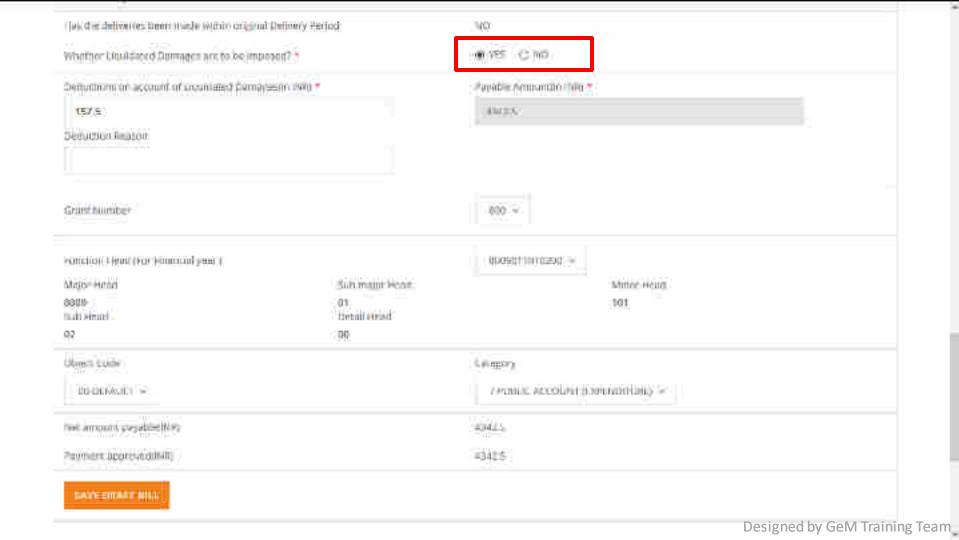

|
| Mi  | t amniunt payar       | siediniti.         |                     |                                          | =550            |                 |            |                                                         |                              |
| ŗ.  | учээн арргэж          | daniii:            |                     |                                          |                 |                 |            |                                                         |                              |
|     | have comer in         | 12                 |                     |                                          |                 |                 |            |                                                         |                              |

Draft Sill out yes saved







**DDO – Payment Process** 



New on Gem

Dagoing más

Dashboard

Services

All Catagorius







|