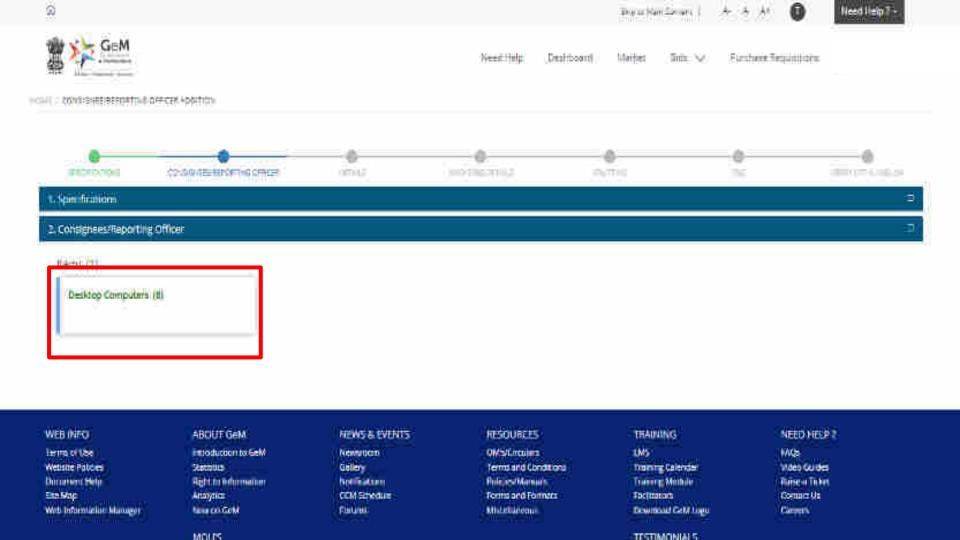

# Manage That Consigness for the Bid.

- W65 to existing corts grees/reporting afficer from registered consignees recording officer in system.
- Addinew consigness reporting affiger.
- Buyers are requested to select approximate clarkery be selected.

Chieffing of magnification and participated reporting official."

ía.

# Manage That Consigness for the Bid.

- WSS to existing corp green/regarding officer from registered consignees/recording officer in system.
- Addinew consigness reporting affiger.
- Buyers are requested to select approximate delivery be select.